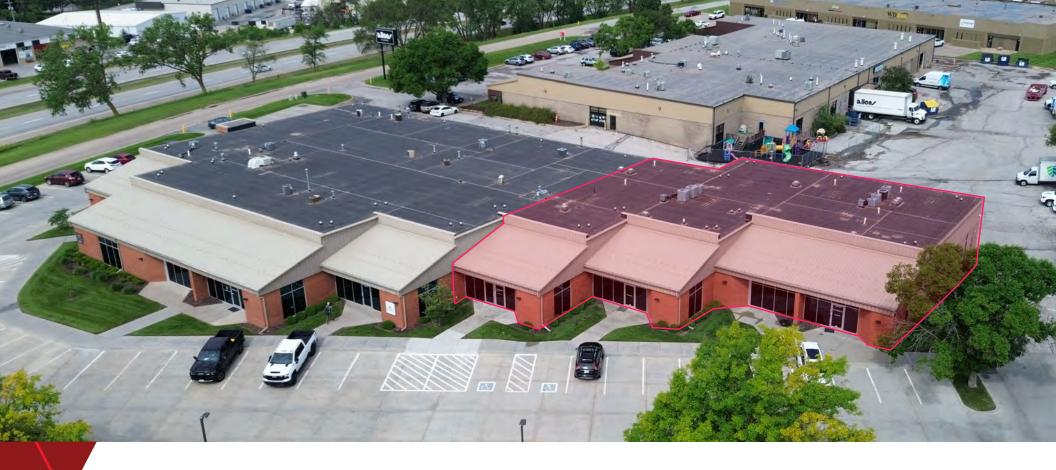

### **PROPERTY DESCRIPTION**

Located in one of Omaha's most sought-after industrial/flex corridors, this 9,933 SF office space offers a unique opportunity to sublease recently renovated, high-quality office space within a versatile flex building. Situated just off 133rd and I Street, the property provides excellent accessibility and visibility in a thriving business hub.

The space features modern finishes, open workspace and private office configurations, and updated infrastructure ideal for a variety of professional uses. With sublease availability through November 30, 2027, this is a turnkey solution for tenants seeking immediate occupancy in a dynamic and growing area.