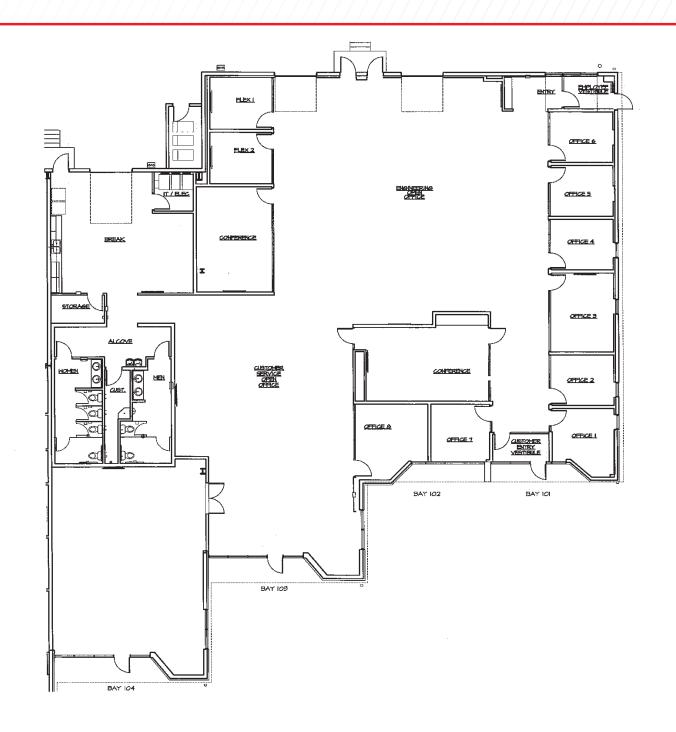

renovated, high-quality office space within a versatile flex building. Situated just off 133rd and I Street, the property provides excellent accessibility and visibility in a thriving business hub.

The space features modern finishes, open workspace and private office configurations, and updated infrastructure ideal for a variety of professional uses. With sublease availability through November 30, 2027, this is a turnkey solution for tenants seeking immediate occupancy in a dynamic and growing area.

### **BUILDING HIGHLIGHTS**

\$13.00 SF NNN

RENTAL RATE 9,933 SF

TOTAL AVAILABLE 1984/2020

YEAR BUILT/ RENOVATED GI

**ZONING** 

**PARKING RATIO** 

5.00/1000

29,308 SF

BUILDING SIZE \$5.09 PSF

TOTAL OPERATING EXPENSES

2.44 AC

SITE





# PROPERTY PHOTOS









## **FLOOR PLAN**



### FOR MORE INFORMATION, PLEASE CONTACT:

#### **TJ Twit**

Executive Director - Investments +1 402 212 5476 tj.twit@lundco.com

### **Christian Jensen**

Associate +1 402 548 4013 christian.jensen@lundco.com

### James Boulay, JR.

Associate +1 402 594 5187 jj.boulay@lundco.com



Independently Owned and Operated / A Member of the Cushman & Wakefield Alliance

©2025 Cushman & Wakefield. All rights reserved. The information contained in this communication is strictly confidential. This information has been obtained from sources believed to be reliable but has not been verified. NO WARRANTY OR REPRESENTATION, EXPRESS OR IMPLIED, IS MADE AS TO THE CONDITION OF THE PROPERTY (OR PROPERTIES) REFERENCED HEREIN OR AS TO THE ACCURACY OR COMPLETENESS OF THE INFORMATION CONTAINED HEREIN, AND SAME