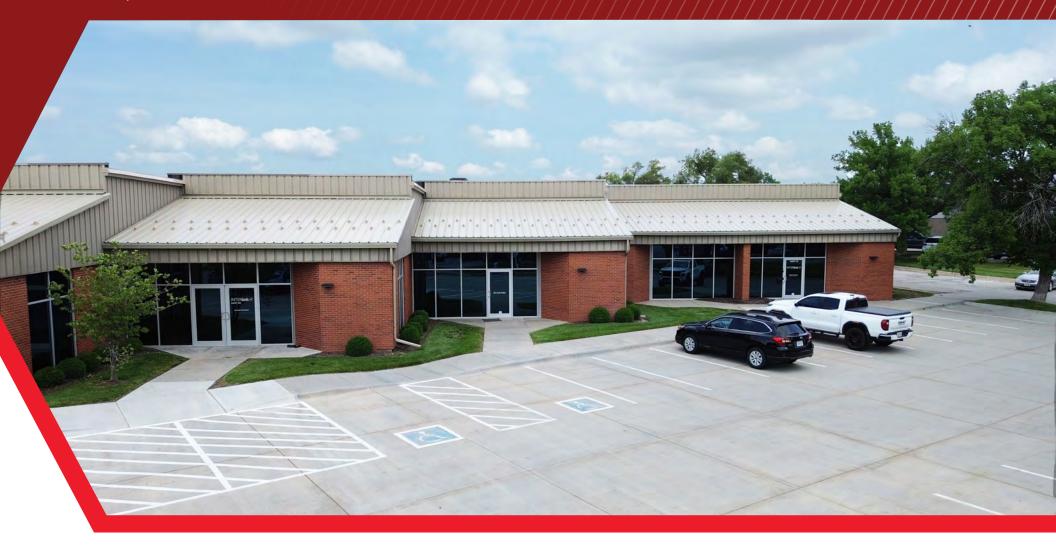

# 4610 S. 133RD STREET

Omaha, NE 68137

### **PROPERTY DESCRIPTION**

Located in one of Omaha's most sought-after industrial/flex corridors, this 9,933 SF office space offers a unique opportunity to sublease recently renovated, high-quality office space within a versatile flex building. Situated just off 133rd and I Street, the property provides excellent accessibility and visibility in a thriving business hub.