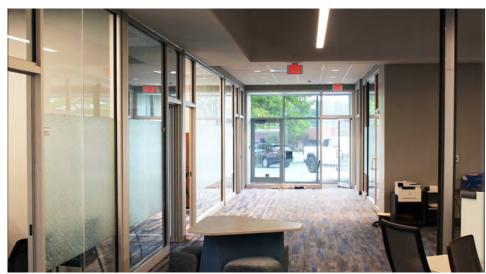

# PROPERTY PHOTOS

### **PROPERTY DESCRIPTION**

Located in one of Omaha's most sought-after industrial/flex corridors, this 9,933 SF office space offers a unique opportunity to sublease recently renovated, high-quality office space within a versatile flex building. Situated just off 133rd and I Street, the property provides excellent accessibility and visibility in a thriving business hub.

The space features modern finishes, open workspace and private office configurations, and updated infrastructure ideal for a variety of professional uses. With sublease availability through November 30, 2027, this is a turnkey solution for tenants seeking immediate occupancy in a dynamic and growing area.