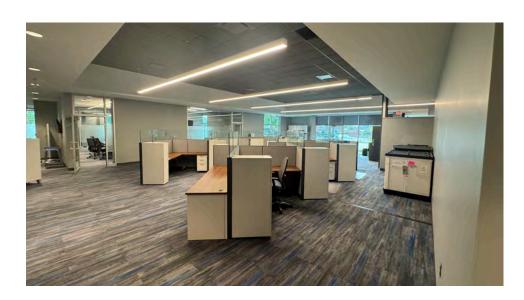

# PROPERTY PHOTOS

### **PROPERTY DESCRIPTION**

Located in one of Omaha's most sought-after industrial/flex corridors, this 9,933 SF office space offers a unique opportunity to sublease recently renovated, high-quality office space within a versatile flex building. Situated just off 133rd and I Street, the property provides excellent accessibility and visibility in a thriving business hub.

The space features modern finishes, open workspace and private office configurations, and updated infrastructure ideal for a variety of professional uses. With sublease availability through November 30, 2027, this is a turnkey solution for tenants seeking immediate occupancy in a dynamic and growing area.