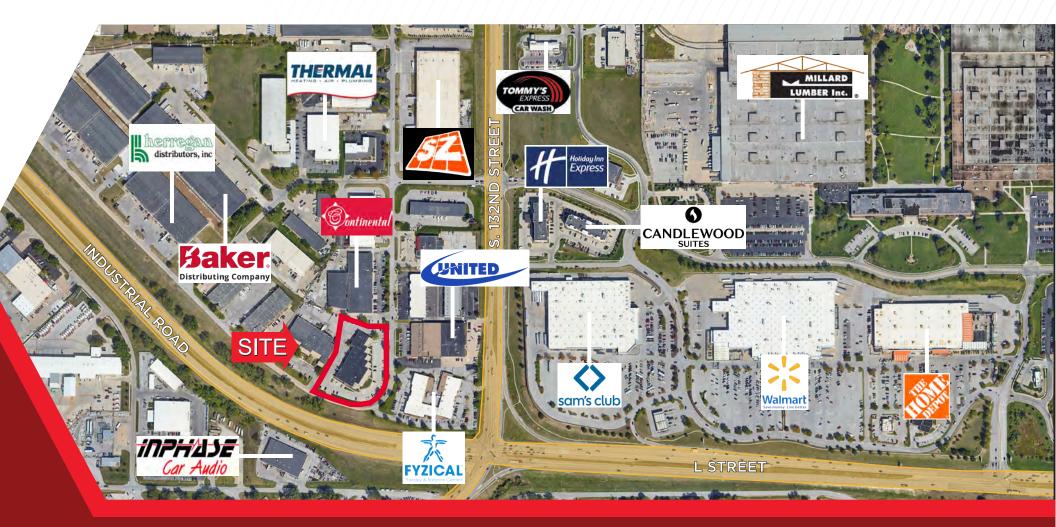

### **PROPERTY DESCRIPTION**

Located in one of Omaha's most sought-after industrial/flex corridors, this 9,933 SF office space offers a unique opportunity to sublease recently renovated, high-quality office space within a versatile flex building. Situated just off 133rd and I Street, the property provides excellent accessibility and visibility in a thriving business hub.