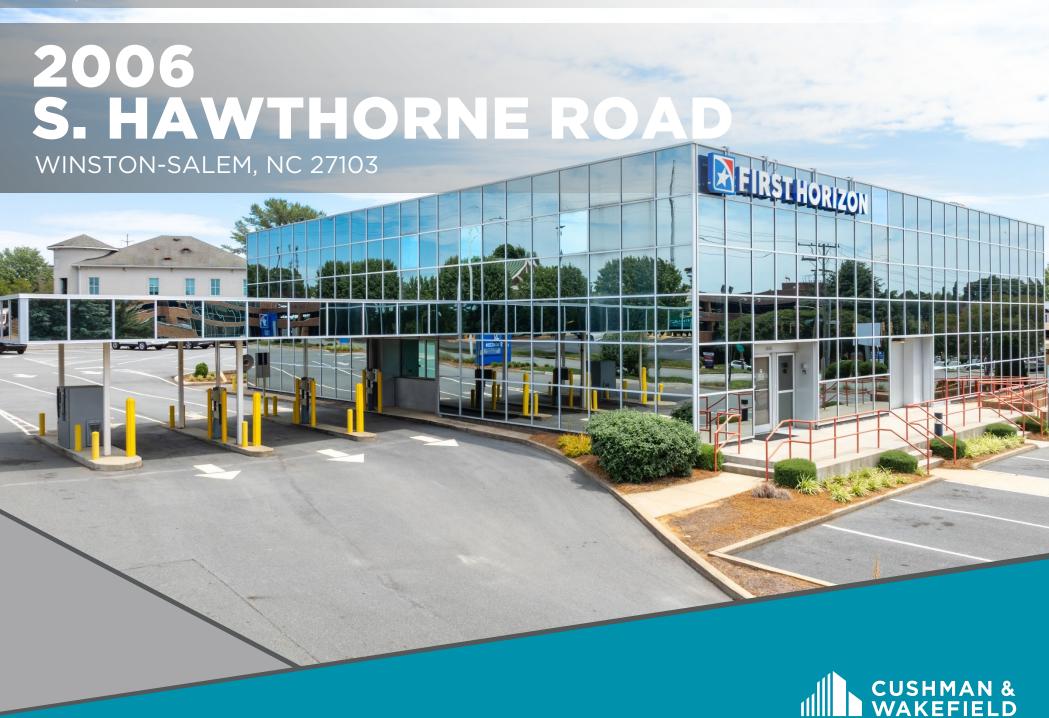

### **PROPERTY DETAILS**

15,459 SF 2 Stories

- Zoned Highway Business
- Parking 67 spaces (4.33/1,000 SF)
- Ideally suited for financial/banking
  Institutions, professional or medical
  office users
- High traffic intersection located across from the entrance to Forsyth Medical Center
- Call for pricing