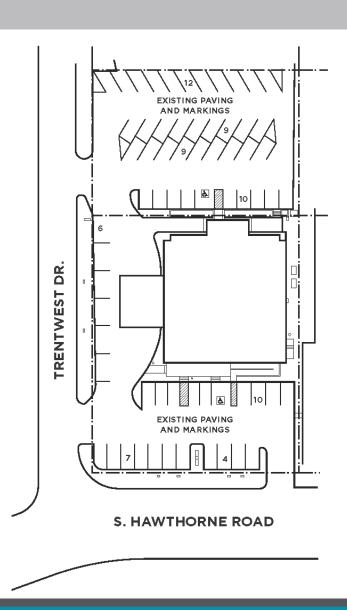

**FLOORPLANS** 

### **PROPERTY DETAILS**

15,459 SF 2 Stories

- Zoned Highway Business
- Parking 67 spaces (4.33/1,000 SF)
- Ideally suited for financial/banking
  Institutions, professional or medical
  office users
- High traffic intersection located across from the entrance to Forsyth Medical Center
- Call for pricing