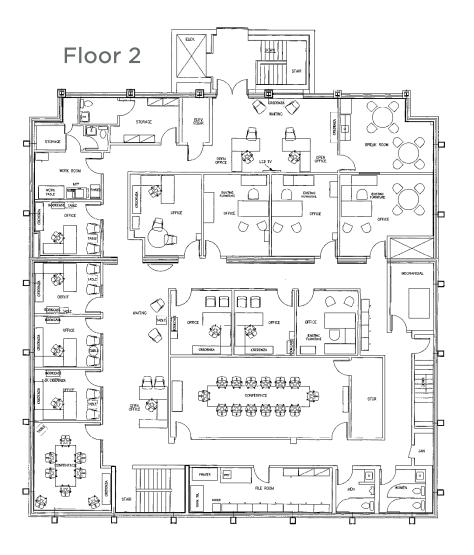

### **PROPERTY DETAILS**



15,459 SF 2 Stories







- Zoned Highway Business
- Parking 67 spaces (4.33/1,000 SF)
- Ideally suited for financial/banking
  Institutions, professional or medical
  office users
- High traffic intersection located across from the entrance to Forsyth Medical Center
- Call for pricing

**FLOORPLANS** 





### **PROPERTY PHOTOS & SITE PLAN**







**AMENITIES MAP** 





### For more information, please contact

#### **Bobby Finch**

Executive Managing Director +1 336 812 3303 bobby.finch@cushwake.com

#### **Seth Constable**

Senior Associate +1 336 8855 seth.constable@cushwake.com



©2025 Cushman & Wakefield. All rights reserved. The information contained in this communication is strictly confidential. This information has been obtained from sources believed to be reliable but has not been verified. NO WARRANTY OR REPRESENTATION, EXPRESS OR IMPLIED, IS MADE AS TO THE CONDITION OF THE PROPERTY (OR PROPERTIES) REFERENCED HEREIN OR AS TO THE ACCURACY OR COMPLETENESS OF THE INFORMATION CONTAINED HEREIN, AND SAME IS SUBMITTED SUBJECT TO ERRORS, OMISSIONS, CHANGE OF PRICE, RENTAL OR OTHER CO