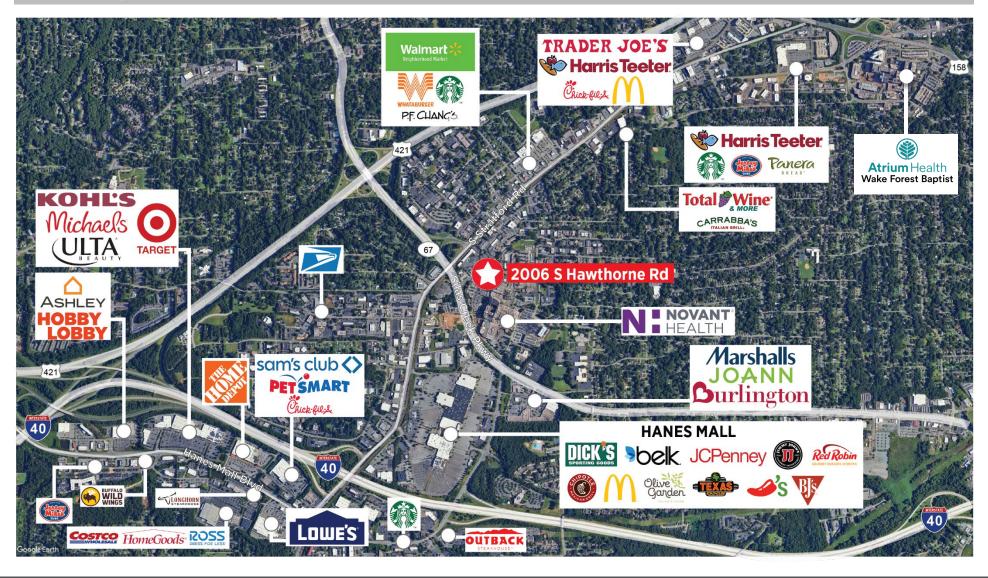

### **PROPERTY DETAILS**



15,459 SF 2 Stories







- Zoned Highway Business
- Parking 67 spaces (4.33/1,000 SF)
- Ideally suited for financial/banking
  Institutions, professional or medical
  office users
- High traffic intersection located across from the entrance to Forsyth Medical Center
- Call for pricing

**FLOORPLANS** 





### **PROPERTY PHOTOS & SITE PLAN**







**AMENITIES MAP** 





### For more information, please contact

#### **Bobby Finch**

Executive Managing Director +1 336 812 3303 bobby.finch@cushwake.com

#### **Seth Constable**

Senior Associate +1 336 8855 seth.constable@cushwake.com



©2025 Cushman & Wakefield. All rights reserved. The information contained in this communication is strictly confidential. This information has been obtained from sources believed to be reliable but has not been verified. NO WARRANTY OR REPRESENTATION, EXPRESS OR IMPLIED, IS MADE AS TO THE CONDITION OF THE PROPERTY (OR PROPERTIES) REFERENCED HEREIN OR AS TO THE ACCURACY OR COMPLETENESS OF THE INFORMATION CONTAINED HEREIN, AND SAME IS SUBMITTED SUBJECT TO ERRORS, OMISSIONS, CHANGE OF PRICE, RENTAL OR OTHER CONDITIONS, WITHDRAWAL WITHOUT NOTICE, AND TO ANY SPECIAL LISTING C