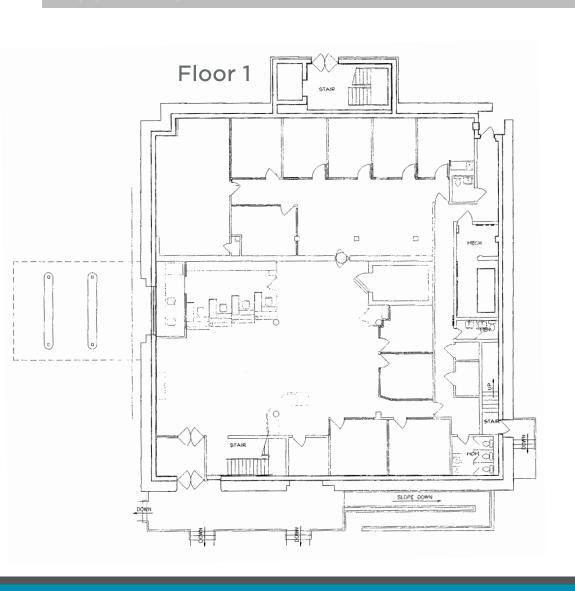

### **PROPERTY DETAILS**



15,459 SF 2 Stories







- Zoned Highway Business
- Parking 67 spaces (4.33/1,000 SF)
- Ideally suited for financial/banking
  Institutions, professional or medical
  office users
- High traffic intersection located across from the entrance to Forsyth Medical Center
- Call for pricing

**FLOORPLANS** 





### **PROPERTY PHOTOS & SITE PLAN**







**AMENITIES MAP** 





### For more information, please contact

#### **Bobby Finch**

Executive Managing Director +1 336 812 3303 bobby.finch@cushwake.com

#### **Seth Constable**

Senior Associate +1 336 8855 seth.constable@cushwake.com



©2025 Cushman & Wakefield. All rights reserved. The information contained in this communication is strictly confidential. This information has been obtained from sources believed to be reliable but has not been verified. NO WARRANTY OR REPRESENTATION, EXPRESS OR IMPLIED, IS MADE AS TO THE CONDITION OF THE PROPERTY (OR PROPERTIES) REFERENCED HEREIN OR AS TO THE ACCURACY OR COMPLETENESS OF THE INFORMATION CONTAINED HEREIN, AND SAME IS SUBMITTED SUBJECT TO ERRORS, OMISSIONS, CHANGE OF PRICE, RENTAL OR OTHER