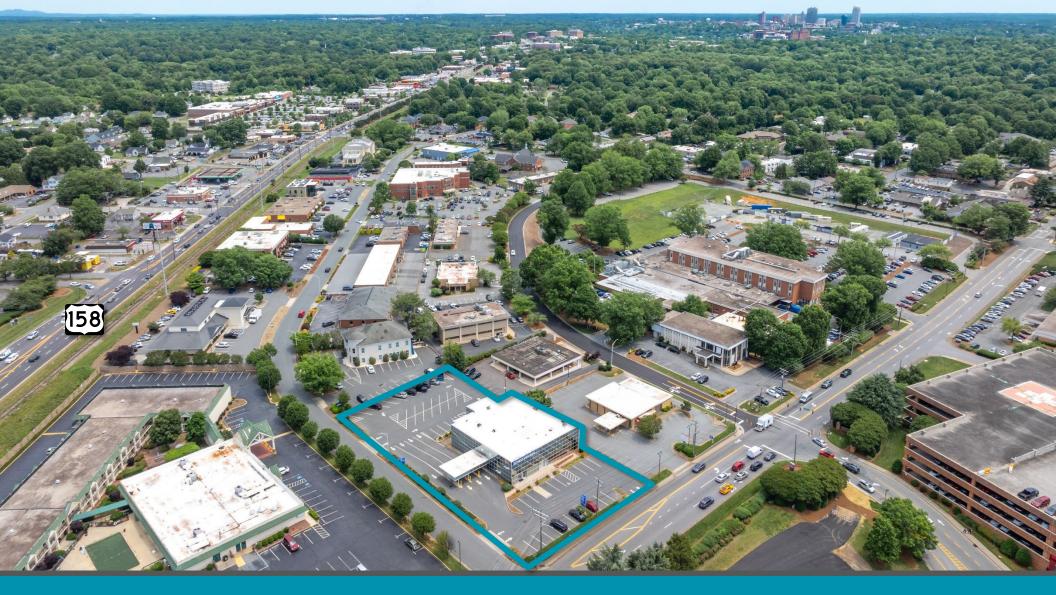

### **PROPERTY DETAILS**



15,459 SF 2 Stories







- Zoned Highway Business
- Parking 67 spaces (4.33/1,000 SF)
- Ideally suited for financial/banking
  Institutions, professional or medical
  office users
- High traffic intersection located across from the entrance to Forsyth Medical Center
- Call for pricing

**FLOORPLANS** 





### **PROPERTY PHOTOS & SITE PLAN**







**AMENITIES MAP** 





### For more information, please contact

#### **Bobby Finch**

Executive Managing Director +1 336 812 3303 bobby.finch@cushwake.com

#### **Seth Constable**

Senior Associate +1 336 8855 seth.constable@cushwake.com



©2025 Cushman & Wakefield. All rights reserved. The information contained in this communication is strictly confidential. This information has been obtained from sources believed to be reliable but has not been verified. NO WARRANTY OR REPRESENTATION, EXPRESS OR IMPLIED, IS MADE AS TO THE CONDITION OF THE PROPERTY (OR PROPERTIES) REFERENCED HEREIN OR AS TO THE ACCURACY OR COMPLETENESS OF THE INFORMATION CONTAINED HEREIN, AND SAME IS SUBMITTED SUBJECT TO ERRORS, OMISSIONS, CHANGE OF PRICE, RENTAL OR OTHER CONDITIONS, WITHDRAWAL WITHOUT NOTICE, AND TO ANY SPECIAL LISTING CON