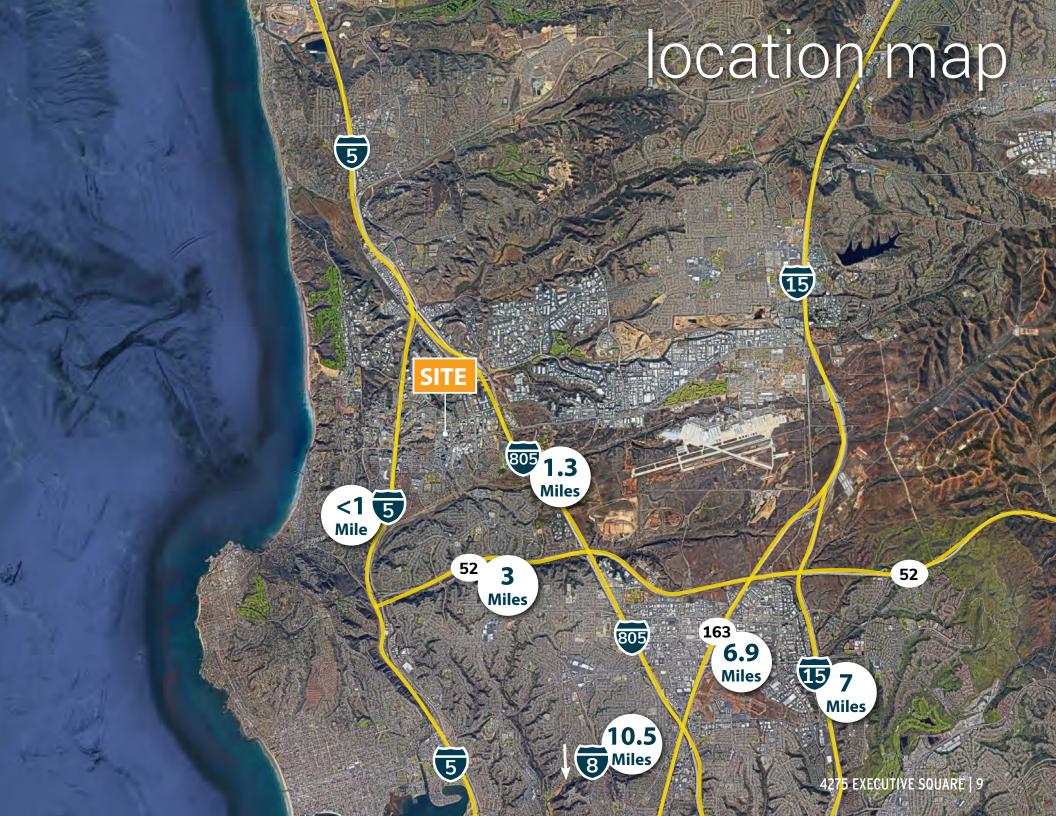

### **Irreplaceable Location**

- Walking distance to upscale dining and retail
- Near Westfield UTC, Costa Verde Center and Regents Marketplace
- Easy access to/from I-805 & I-5

## 4275 Executive Square, Suite 800 La Jolla, CA 92037

- Available 4/1/2023
- 10,431 RSF
- Build out includes: reception, 29 private offices, open office with 33 workstations, break room, 2 conference rooms, IT/Storage room
- High-image double-door entry immediately off 8th floor lobby
- Move-in ready with high-end FF&E available
- 4.8/1,000 RSF parking
- Excellent location in the heart of UTC
- Lease Rate: \$3.40/SF Full Service
- Sublease Through: July 31, 2024
- Click here to view the Virtual Tour