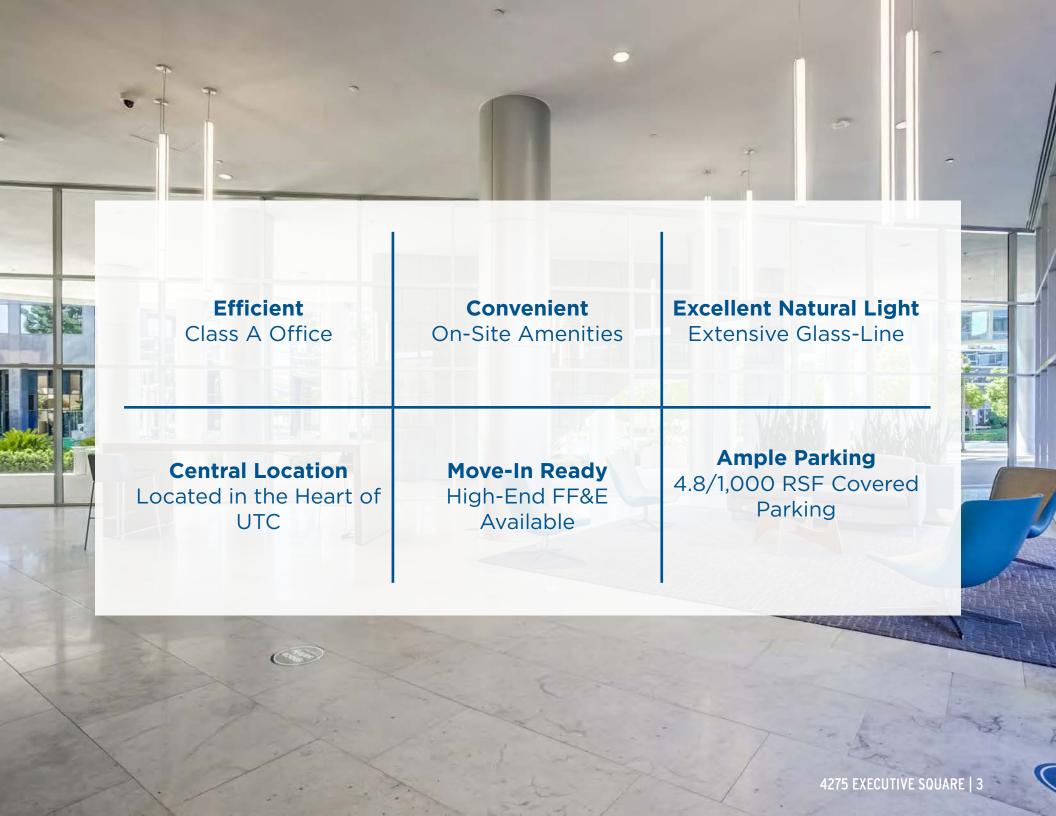

## 4275 Executive Square, Suite 800 La Jolla, CA 92037

- Available 4/1/2023
- 10,431 RSF
- Build out includes: reception, 29 private offices, open office with 33 workstations, break room, 2 conference rooms, IT/Storage room
- High-image double-door entry immediately off 8th floor lobby
- Move-in ready with high-end FF&E available
- 4.8/1,000 RSF parking
- Excellent location in the heart of UTC
- Lease Rate: \$3.40/SF Full Service
- Sublease Through: July 31, 2024
- Click here to view the Virtual Tour