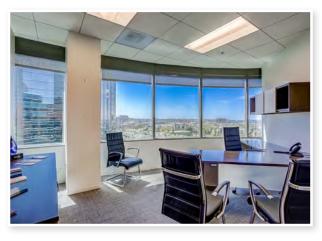

# **PROPERTY PHOTOS**

## 4275 Executive Square, Suite 800 La Jolla, CA 92037

- Available 4/1/2023
- 10,431 RSF
- Build out includes: reception, 29 private offices, open office with 33 workstations, break room, 2 conference rooms, IT/Storage room
- High-image double-door entry immediately off 8th floor lobby
- Move-in ready with high-end FF&E available
- 4.8/1,000 RSF parking
- Excellent location in the heart of UTC
- Lease Rate: \$3.40/SF Full Service
- Sublease Through: July 31, 2024
- Click here to view the Virtual Tour