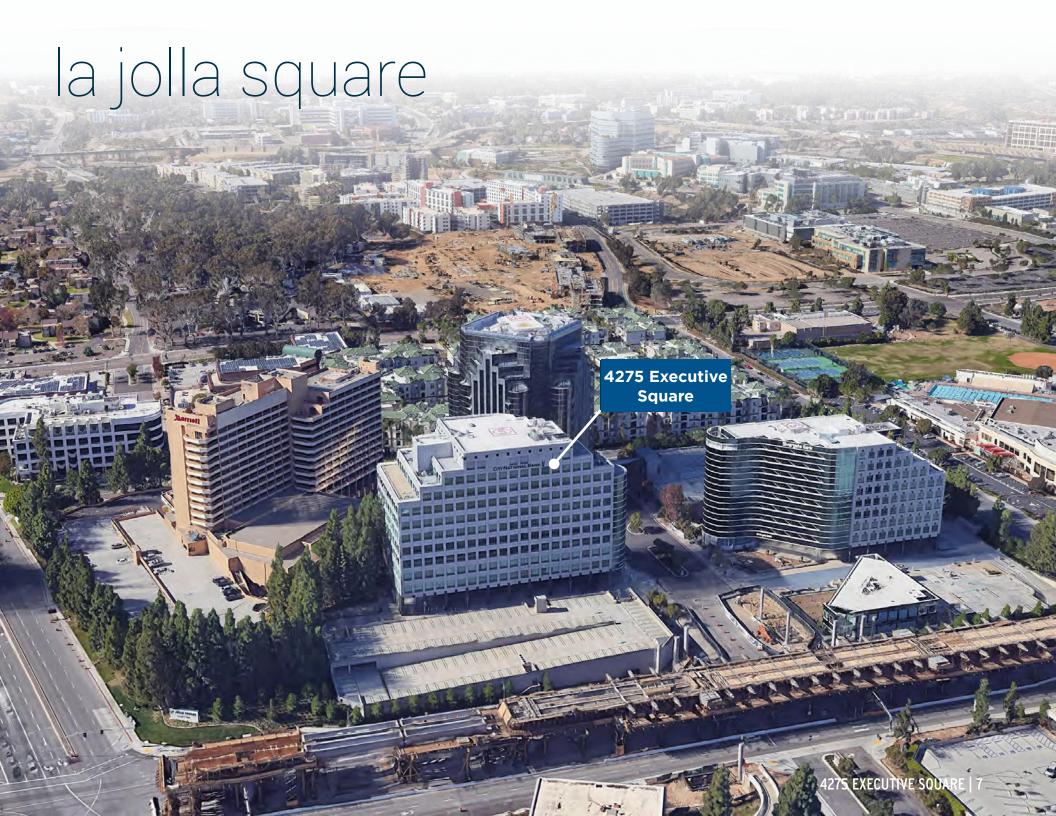

## 4275 Executive Square, Suite 800 La Jolla, CA 92037

- Available 4/1/2023
- 10,431 RSF
- Build out includes: reception, 29 private offices, open office with 33 workstations, break room, 2 conference rooms, IT/Storage room
- High-image double-door entry immediately off 8th floor lobby
- Move-in ready with high-end FF&E available
- 4.8/1,000 RSF parking
- Excellent location in the heart of UTC
- Lease Rate: \$3.40/SF Full Service
- Sublease Through: July 31, 2024
- Click here to view the Virtual Tour