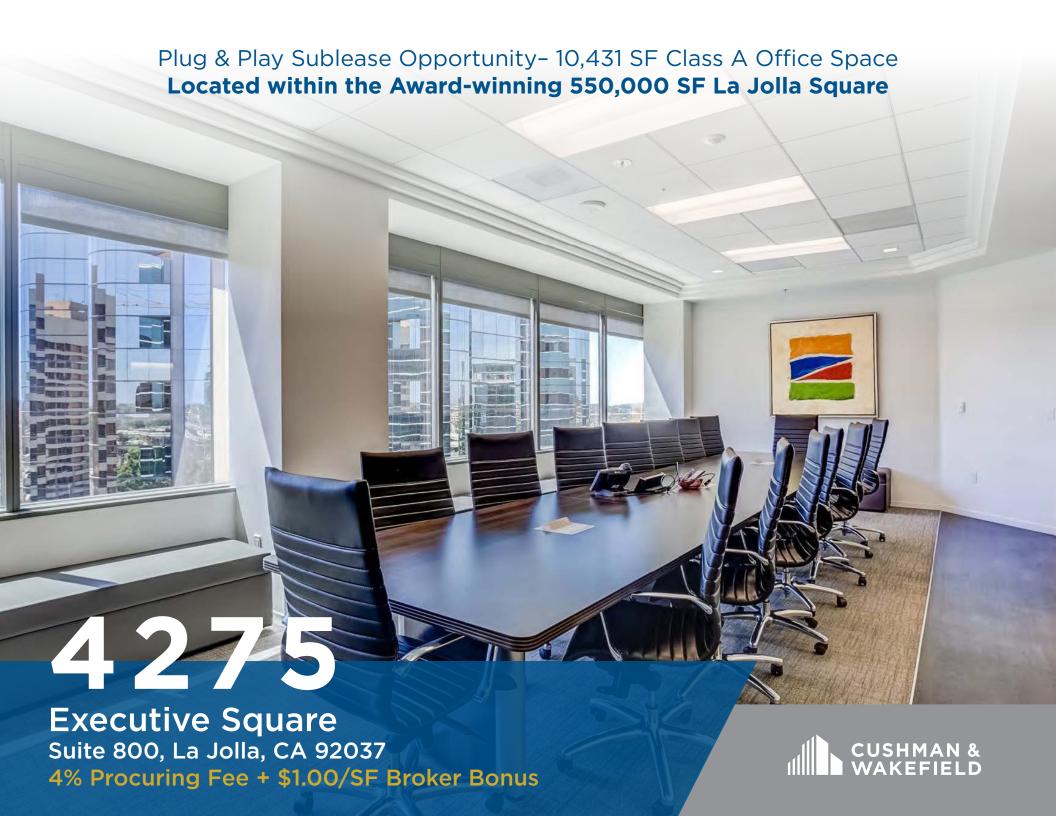

## 4275 Executive Square, Suite 800 La Jolla, CA 92037

- Available 4/1/2023
- 10,431 RSF
- Build out includes: reception, 29 private offices, open office with 33 workstations, break room, 2 conference rooms, IT/Storage room
- High-image double-door entry immediately off 8th floor lobby
- Move-in ready with high-end FF&E available
- 4.8/1,000 RSF parking
- Excellent location in the heart of UTC
- Lease Rate: \$3.40/SF Full Service
- Sublease Through: July 31, 2024
- Click here to view the Virtual Tour