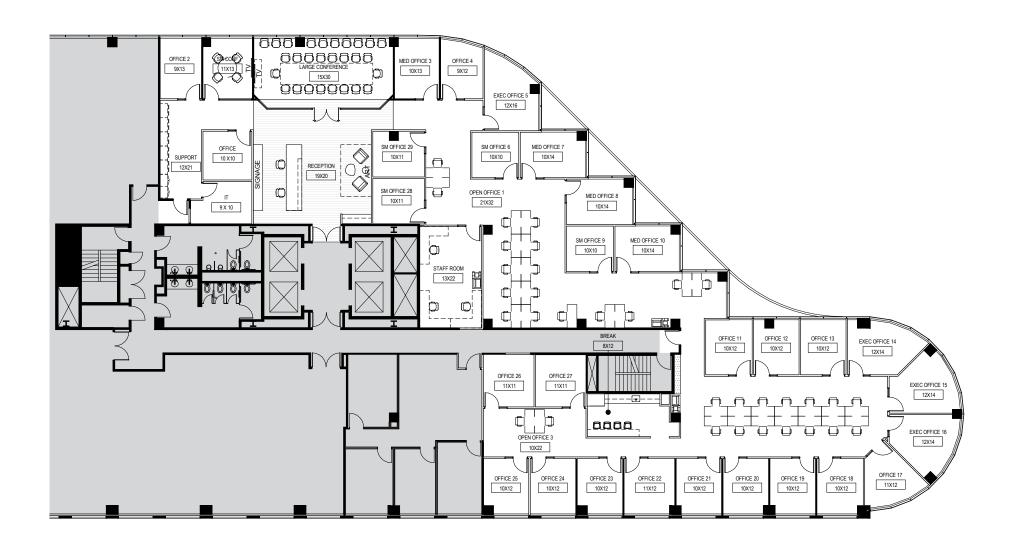

## 4275 Executive Square, Suite 800 La Jolla, CA 92037

- Available 4/1/2023
- 10,431 RSF
- Build out includes: reception, 29 private offices, open office with 33 workstations, break room, 2 conference rooms, IT/Storage room
- High-image double-door entry immediately off 8th floor lobby
- Move-in ready with high-end FF&E available
- 4.8/1,000 RSF parking
- Excellent location in the heart of UTC
- Lease Rate: \$3.40/SF Full Service
- Sublease Through: July 31, 2024
- Click here to view the Virtual Tour

# FLOOR PLAN | SUITE 800