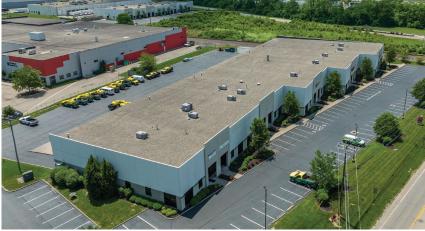

## **PROPERTY HIGHLIGHTS**

- Building C Suite 2517:
  - 5,600 SF
  - (1) 9'x10' Dock
  - (1) 12' x 14' Drive-in
  - Open office area and breakroom
  - (2) Restrooms
  - (1) Private office
  - 100% Air-conditioned
- 131,400 SF Three Building Complex
- Quick access to I-75 & I-275

## **BUILDING PHOTOS**

©2022 Cushman & Wakefield. All rights reserved. The information contained in this communication is strictly confidential. This information has been obtained from sources believed to be reliable but has not been verified. NO WARRANTY OR REPRESENTATION, EXPRESS OR IMPLIED, IS MADE AS TO THE CONDITION OF THE PROPERTY (OR PROPERTIES) REFERENCED HEREIN OR AS TO THE ACCURACY OR COMPLETENESS OF THE INFORMATION CONTAINED HEREIN, AND SAME IS SUBMITTED SUBJECT TO ERRORS, OMISSIONS, CHANGE OF PRICE, RENTAL OR OTHER CONDITIONS, WITHOUT NOTICE, AND TO ANY SPECIAL LISTING CONDITIONS IMPOSED BY THE PROPERTY OWNER(S). ANY PROJECTIONS, OPINIONS OR ESTIMATES ARE SUBJECT TO UNCERTAINTY AND DO NOT SIGNIFY CUR-RENT OR FUTURE PROPERTY PERFORMANCE.