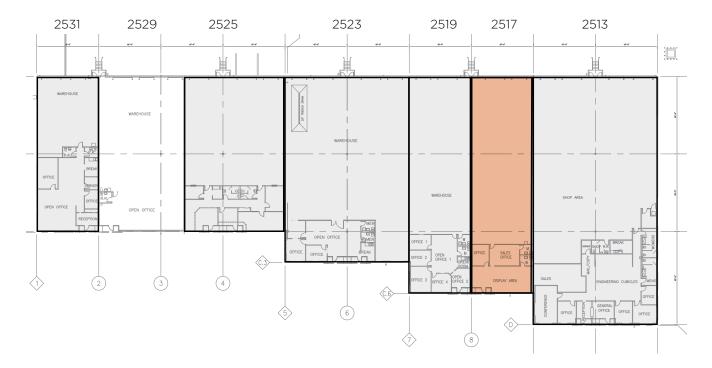

## **PROPERTY HIGHLIGHTS**

- Building C Suite 2517:
  - 5,600 SF
  - (1) 9'x10' Dock
  - (1) 12' x 14' Drive-in
  - Open office area and breakroom
  - (2) Restrooms
  - (1) Private office
  - 100% Air-conditioned
- 131,400 SF Three Building Complex
- Quick access to I-75 & I-275

# **BUILDING SPECIFICATIONS**

| LOCATIONSharonville, OHFIRE SUPPRESSIONStandard Density Wet systemADDRESSESBldg A: 12072 Champion Way<br>Bldg B: 12094 Champion Way<br>Bldg C: 2513 E Crescentville RoadLIGHTINGT-5 High Efficiency FluoresBUILDING SIZESBldg A: 32,400 SF<br>Bldg B: 49,400 SF<br>Bldg C: 49,600 SFBldg A: 32,400 SF<br>Bldg C: 49,600 SFDOCK DOORS(1) 9'x10' dock per suiteAVAILABLE SIZESee Chart on Following PageELECTRIC200 amp, 208 volt, 3 phaseYEAR BUILT2005Tilt-up ConcreteELECTRIC/GASwww.duke-energy.com                                                                                                                                                                                                                                                                                                                                                                                                                                                                                                                                                                                                                                                                                                                                                                                                                                                                                                                                                                                                                                                                                                                                                                                                                                                                                                                                                                                                                                                                                                                                                   |
|---------------------------------------------------------------------------------------------------------------------------------------------------------------------------------------------------------------------------------------------------------------------------------------------------------------------------------------------------------------------------------------------------------------------------------------------------------------------------------------------------------------------------------------------------------------------------------------------------------------------------------------------------------------------------------------------------------------------------------------------------------------------------------------------------------------------------------------------------------------------------------------------------------------------------------------------------------------------------------------------------------------------------------------------------------------------------------------------------------------------------------------------------------------------------------------------------------------------------------------------------------------------------------------------------------------------------------------------------------------------------------------------------------------------------------------------------------------------------------------------------------------------------------------------------------------------------------------------------------------------------------------------------------------------------------------------------------------------------------------------------------------------------------------------------------------------------------------------------------------------------------------------------------------------------------------------------------------------------------------------------------------------------------------------------------|
| ADDRESSESBldg B: 12094 Champion Way<br>Bldg C: 2513 E Crescentville RoadDOCK DOORS(1) 9'x10' dock per suiteBUILDING SIZESBldg A: 32,400 SF<br>Bldg C: 49,600 SFDOCK DOORS(1) 12' x 14' drive-in door per<br>LICHTINGAVAILABLE SIZESee Chart on Following PageELECTRIC200 amp, 208 volt, 3 phaseYEAR BUILT2005HVACGas fired unit heaters                                                                                                                                                                                                                                                                                                                                                                                                                                                                                                                                                                                                                                                                                                                                                                                                                                                                                                                                                                                                                                                                                                                                                                                                                                                                                                                                                                                                                                                                                                                                                                                                                                                                                                                 |
| Bldg A: 32,400 SF   DOCK DOORS   (1) 9'x10' dock per suite     BUILDING SIZES   Bldg A: 32,400 SF   DRIVE-IN DOORS   (1) 12' x 14' drive-in door per     AVAILABLE SIZE   See Chart on Following Page   ELECTRIC   200 amp, 208 volt, 3 phase     YEAR BUILT   2005   HVAC   Gas fired unit heaters                                                                                                                                                                                                                                                                                                                                                                                                                                                                                                                                                                                                                                                                                                                                                                                                                                                                                                                                                                                                                                                                                                                                                                                                                                                                                                                                                                                                                                                                                                                                                                                                                                                                                                                                                     |
| BUILDING SIZES   Bldg B: 49,400 SF   DRIVE-IN DOORS   (1) 12' x 14' drive-in door per log of the per |
| YEAR BUILT 2005 HVAC Gas fired unit heaters                                                                                                                                                                                                                                                                                                                                                                                                                                                                                                                                                                                                                                                                                                                                                                                                                                                                                                                                                                                                                                                                                                                                                                                                                                                                                                                                                                                                                                                                                                                                                                                                                                                                                                                                                                                                                                                                                                                                                                                                             |
|                                                                                                                                                                                                                                                                                                                                                                                                                                                                                                                                                                                                                                                                                                                                                                                                                                                                                                                                                                                                                                                                                                                                                                                                                                                                                                                                                                                                                                                                                                                                                                                                                                                                                                                                                                                                                                                                                                                                                                                                                                                         |
| CONSTRUCTION     Tilt-up Concrete     ELECTRIC/GAS     www.duke-energy.com                                                                                                                                                                                                                                                                                                                                                                                                                                                                                                                                                                                                                                                                                                                                                                                                                                                                                                                                                                                                                                                                                                                                                                                                                                                                                                                                                                                                                                                                                                                                                                                                                                                                                                                                                                                                                                                                                                                                                                              |
|                                                                                                                                                                                                                                                                                                                                                                                                                                                                                                                                                                                                                                                                                                                                                                                                                                                                                                                                                                                                                                                                                                                                                                                                                                                                                                                                                                                                                                                                                                                                                                                                                                                                                                                                                                                                                                                                                                                                                                                                                                                         |
| CLEAR HEIGHT 20' Clear WATER www.cincinnati-oh.gov/water                                                                                                                                                                                                                                                                                                                                                                                                                                                                                                                                                                                                                                                                                                                                                                                                                                                                                                                                                                                                                                                                                                                                                                                                                                                                                                                                                                                                                                                                                                                                                                                                                                                                                                                                                                                                                                                                                                                                                                                                |
| COLUMN SPACE Varies SEWER www.msdgc.org                                                                                                                                                                                                                                                                                                                                                                                                                                                                                                                                                                                                                                                                                                                                                                                                                                                                                                                                                                                                                                                                                                                                                                                                                                                                                                                                                                                                                                                                                                                                                                                                                                                                                                                                                                                                                                                                                                                                                                                                                 |
| FLOORS 6" concrete TELEPHONE www.cincinnatibell.com (A                                                                                                                                                                                                                                                                                                                                                                                                                                                                                                                                                                                                                                                                                                                                                                                                                                                                                                                                                                                                                                                                                                                                                                                                                                                                                                                                                                                                                                                                                                                                                                                                                                                                                                                                                                                                                                                                                                                                                                                                  |
| ROOF Rubber Membrane DATA www.spectrum.com                                                                                                                                                                                                                                                                                                                                                                                                                                                                                                                                                                                                                                                                                                                                                                                                                                                                                                                                                                                                                                                                                                                                                                                                                                                                                                                                                                                                                                                                                                                                                                                                                                                                                                                                                                                                                                                                                                                                                                                                              |
| Bldg     Suite #     Available SF     Office SF     Docks     Drive-Ins     OPEX                                                                                                                                                                                                                                                                                                                                                                                                                                                                                                                                                                                                                                                                                                                                                                                                                                                                                                                                                                                                                                                                                                                                                                                                                                                                                                                                                                                                                                                                                                                                                                                                                                                                                                                                                                                                                                                                                                                                                                        |
| C 2517 5,600 SF 1,200 SF (1) 9'x10' (1) 12'x14' Drive-in \$2.50 \$8.5                                                                                                                                                                                                                                                                                                                                                                                                                                                                                                                                                                                                                                                                                                                                                                                                                                                                                                                                                                                                                                                                                                                                                                                                                                                                                                                                                                                                                                                                                                                                                                                                                                                                                                                                                                                                                                                                                                                                                                                   |

#### **BUILDING "C"**

©2022 Cushman & Wakefield. All rights reserved. The information contained in this communication is strictly confidential. This information has been obtained from sources believed to be reliable but has not been verified. NO WARRANTY OR REPRESENTATION, EXPRESS OR IMPLIED, IS MADE AS TO THE CONDITION OF THE PROPERTY (OR PROPERTIES) REFERENCED HEREIN OR AS TO THE ACCURACY OR COMPLETENESS OF THE INFORMATION CONTAINED HEREIN, AND SAME IS SUBMITTED SUBJECT TO ERRORS, OMISSIONS, CHANGE OF PRICE, RENTAL OR OTHER CONDITIONS, WITHOUT NOTICE, AND TO ANY SPECIAL LISTING CONDITIONS IMPOSED BY THE PROPERTY OWNER(S). ANY PROJECTIONS, OPINIONS OR ESTIMATES ARE SUBJECT TO UNCERTAINTY AND DO NOT SIGNIFY CUR-RENT OR FUTURE PROPERTY PERFORMANCE.