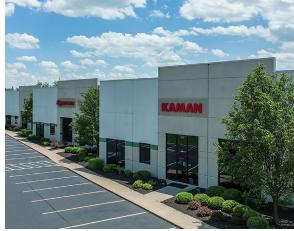

## **PROPERTY HIGHLIGHTS**

- Building C Suite 2517:
  - 5,600 SF
  - (1) 9'x10' Dock
  - (1) 12' x 14' Drive-in
  - Open office area and breakroom
  - (2) Restrooms
  - (1) Private office
  - 100% Air-conditioned
- 131,400 SF Three Building Complex
- Quick access to I-75 & I-275

## **BUILDING PHOTOS**

©2022 Cushman & Wakefield. All rights reserved. The information contained in this communication is strictly confidential. This information has been obtained from sources believed to be reliable but has not been verified. NO WARRANTY OR REPRESENTATION, EXPRESS OR IMPLIED, IS MADE AS TO THE CONDITION OF THE PROPERTY (OR PROPERTIES) REFERENCED HEREIN OR AS TO THE ACCURACY OR COMPLETENESS OF THE INFORMATION CONTAINED HEREIN, AND SAME IS SUBMITTED SUBJECT TO ERRORS, OMISSIONS, CHANGE OF PRICE, RENTAL OR OTHER CONDITIONS, WITHOUT NOTICE, AND TO ANY SPECIAL LISTING CONDITIONS IMPOSED BY THE PROPERTY OWNER(S). ANY PROJECTIONS, OPINIONS OR ESTIMATES ARE SUBJECT TO UNCERTAINTY AND DO NOT SIGNIFY CUR-RENT OR FUTURE PROPERTY PERFORMANCE.