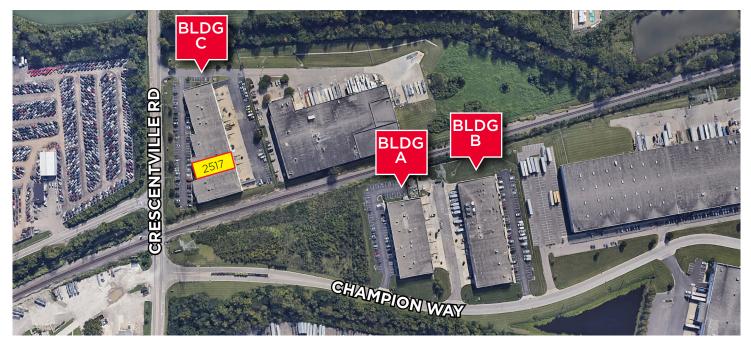

## **PROPERTY HIGHLIGHTS**

- Building C Suite 2517:
  - 5,600 SF
  - (1) 9'x10' Dock
  - (1) 12' x 14' Drive-in
  - Open office area and breakroom
  - (2) Restrooms
  - (1) Private office
  - 100% Air-conditioned
- 131,400 SF Three Building Complex
- Quick access to I-75 & I-275

# **BUILDING SPECIFICATIONS**

| LOCATIONSharonville, OHFIRE SUPPRESSIONStandard Density Wet systemADDRESSESBldg A: 12072 Champion Way<br>Bldg B: 12094 Champion Way<br>Bldg C: 2513 E Crescentville RoadLIGHTINGT-5 High Efficiency FluoresBUILDING SIZESBldg A: 32,400 SF<br>Bldg B: 49,400 SF<br>Bldg C: 49,600 SFBldg A: 32,400 SF<br>Bldg C: 49,600 SFDOCK DOORS(1) 9'x10' dock per suiteAVAILABLE SIZESee Chart on Following PageELECTRIC200 amp, 208 volt, 3 phaseYEAR BUILT2005Tilt-up ConcreteELECTRIC/GASwww.duke-energy.com                                                                                                                                                                                                                                                                                                                                                                                                                                                                                                                                                                                                                                                                                                                                                                                                                                                                                                                                                                                                                                                                                                                                                                                                                                                                                                                                                                                                                                                                                                                                                   |
|---------------------------------------------------------------------------------------------------------------------------------------------------------------------------------------------------------------------------------------------------------------------------------------------------------------------------------------------------------------------------------------------------------------------------------------------------------------------------------------------------------------------------------------------------------------------------------------------------------------------------------------------------------------------------------------------------------------------------------------------------------------------------------------------------------------------------------------------------------------------------------------------------------------------------------------------------------------------------------------------------------------------------------------------------------------------------------------------------------------------------------------------------------------------------------------------------------------------------------------------------------------------------------------------------------------------------------------------------------------------------------------------------------------------------------------------------------------------------------------------------------------------------------------------------------------------------------------------------------------------------------------------------------------------------------------------------------------------------------------------------------------------------------------------------------------------------------------------------------------------------------------------------------------------------------------------------------------------------------------------------------------------------------------------------------|
| ADDRESSESBldg B: 12094 Champion Way<br>Bldg C: 2513 E Crescentville RoadDOCK DOORS(1) 9'x10' dock per suiteBUILDING SIZESBldg A: 32,400 SF<br>Bldg C: 49,600 SFDOCK DOORS(1) 12' x 14' drive-in door per<br>LICHTINGAVAILABLE SIZESee Chart on Following PageELECTRIC200 amp, 208 volt, 3 phaseYEAR BUILT2005HVACGas fired unit heaters                                                                                                                                                                                                                                                                                                                                                                                                                                                                                                                                                                                                                                                                                                                                                                                                                                                                                                                                                                                                                                                                                                                                                                                                                                                                                                                                                                                                                                                                                                                                                                                                                                                                                                                 |
| Bldg A: 32,400 SF   DOCK DOORS   (1) 9'x10' dock per suite     BUILDING SIZES   Bldg A: 32,400 SF   DRIVE-IN DOORS   (1) 12' x 14' drive-in door per     AVAILABLE SIZE   See Chart on Following Page   ELECTRIC   200 amp, 208 volt, 3 phase     YEAR BUILT   2005   HVAC   Gas fired unit heaters                                                                                                                                                                                                                                                                                                                                                                                                                                                                                                                                                                                                                                                                                                                                                                                                                                                                                                                                                                                                                                                                                                                                                                                                                                                                                                                                                                                                                                                                                                                                                                                                                                                                                                                                                     |
| BUILDING SIZES   Bldg B: 49,400 SF   DRIVE-IN DOORS   (1) 12' x 14' drive-in door per log of the per |
| YEAR BUILT 2005 HVAC Gas fired unit heaters                                                                                                                                                                                                                                                                                                                                                                                                                                                                                                                                                                                                                                                                                                                                                                                                                                                                                                                                                                                                                                                                                                                                                                                                                                                                                                                                                                                                                                                                                                                                                                                                                                                                                                                                                                                                                                                                                                                                                                                                             |
|                                                                                                                                                                                                                                                                                                                                                                                                                                                                                                                                                                                                                                                                                                                                                                                                                                                                                                                                                                                                                                                                                                                                                                                                                                                                                                                                                                                                                                                                                                                                                                                                                                                                                                                                                                                                                                                                                                                                                                                                                                                         |
| CONSTRUCTION     Tilt-up Concrete     ELECTRIC/GAS     www.duke-energy.com                                                                                                                                                                                                                                                                                                                                                                                                                                                                                                                                                                                                                                                                                                                                                                                                                                                                                                                                                                                                                                                                                                                                                                                                                                                                                                                                                                                                                                                                                                                                                                                                                                                                                                                                                                                                                                                                                                                                                                              |
|                                                                                                                                                                                                                                                                                                                                                                                                                                                                                                                                                                                                                                                                                                                                                                                                                                                                                                                                                                                                                                                                                                                                                                                                                                                                                                                                                                                                                                                                                                                                                                                                                                                                                                                                                                                                                                                                                                                                                                                                                                                         |
| CLEAR HEIGHT 20' Clear WATER www.cincinnati-oh.gov/water                                                                                                                                                                                                                                                                                                                                                                                                                                                                                                                                                                                                                                                                                                                                                                                                                                                                                                                                                                                                                                                                                                                                                                                                                                                                                                                                                                                                                                                                                                                                                                                                                                                                                                                                                                                                                                                                                                                                                                                                |
| COLUMN SPACE Varies SEWER www.msdgc.org                                                                                                                                                                                                                                                                                                                                                                                                                                                                                                                                                                                                                                                                                                                                                                                                                                                                                                                                                                                                                                                                                                                                                                                                                                                                                                                                                                                                                                                                                                                                                                                                                                                                                                                                                                                                                                                                                                                                                                                                                 |
| FLOORS 6" concrete TELEPHONE www.cincinnatibell.com (A                                                                                                                                                                                                                                                                                                                                                                                                                                                                                                                                                                                                                                                                                                                                                                                                                                                                                                                                                                                                                                                                                                                                                                                                                                                                                                                                                                                                                                                                                                                                                                                                                                                                                                                                                                                                                                                                                                                                                                                                  |
| ROOF Rubber Membrane DATA www.spectrum.com                                                                                                                                                                                                                                                                                                                                                                                                                                                                                                                                                                                                                                                                                                                                                                                                                                                                                                                                                                                                                                                                                                                                                                                                                                                                                                                                                                                                                                                                                                                                                                                                                                                                                                                                                                                                                                                                                                                                                                                                              |
| Bldg     Suite #     Available SF     Office SF     Docks     Drive-Ins     OPEX                                                                                                                                                                                                                                                                                                                                                                                                                                                                                                                                                                                                                                                                                                                                                                                                                                                                                                                                                                                                                                                                                                                                                                                                                                                                                                                                                                                                                                                                                                                                                                                                                                                                                                                                                                                                                                                                                                                                                                        |
| C 2517 5,600 SF 1,200 SF (1) 9'x10' (1) 12'x14' Drive-in \$2.50 \$8.5                                                                                                                                                                                                                                                                                                                                                                                                                                                                                                                                                                                                                                                                                                                                                                                                                                                                                                                                                                                                                                                                                                                                                                                                                                                                                                                                                                                                                                                                                                                                                                                                                                                                                                                                                                                                                                                                                                                                                                                   |