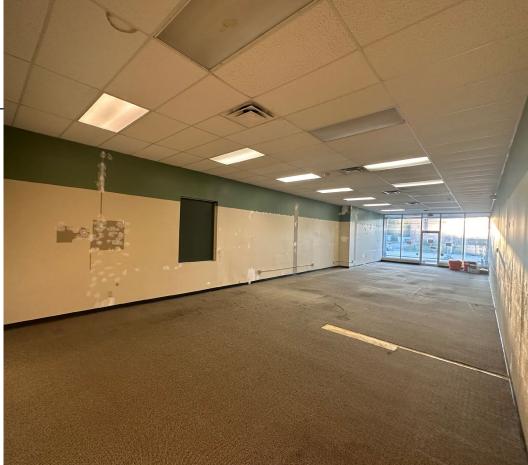

## 4660-4674 Ridge Road

- 1,600 SF end cap available for lease
- Located near the corner of Ridge Road and Biddulph Avenue which sees over 25,000 VPD
- Approximately 0.5 miles from I-480
- Potential for drive thru or pick up window