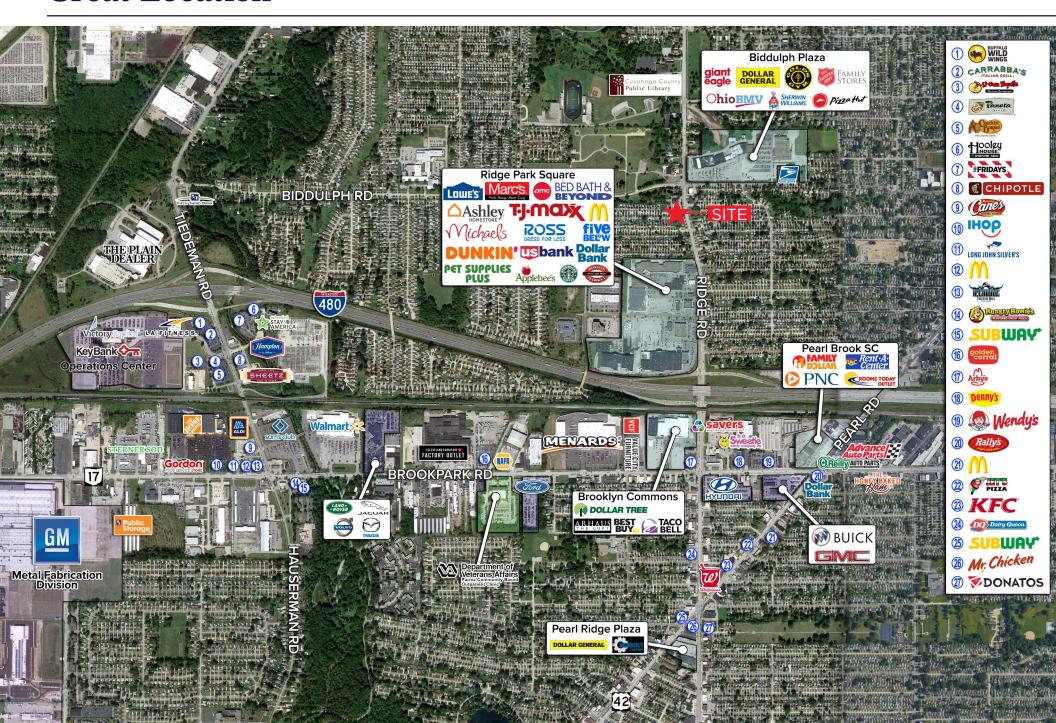

# High Visibility End Cap for Lease



## 4660-4674 Ridge Road

- 1,600 SF end cap available for lease
- Located near the corner of Ridge Road and Biddulph Avenue which sees over 25,000 VPD
- Approximately 0.5 miles from I-480
- Potential for drive thru or pick up window

**Lease Rate: Contact Broker** 





### Demographics - 2025 5-Mile

| Population       | 336,405  |
|------------------|----------|
| Households       | 152,968  |
| Median Age       | 38.7     |
| Household Income | \$83,553 |
| Businesses       | 11,444   |
| Employees        | 143,015  |

#### **Great Location**





#### 4660-4674 RIDGE ROAD BROOKLYN, OHIO 44144

**CAMERON CALLAHAN** 

Associate ccallahan@crescorealestate.com +1 216 232 4101

RYAN FISHER

Senior Vice President rfisher@crescorealestate.com +1 216 525 1497





Cushman & Wakefield | CRESCO 6100 Rockside Woods Blvd, Suite 200 Cleveland, Ohio 44131

crescorealestate.com

©2025 Cushman & Wakefield. All rights reserved. The information contained in this communication is strictly confidential. This information has been obtained from sources believed to be reliable but has not been verified. NO WARRANTY OR REPRESENTATION, EXPRESS OR IMPLIED, IS MADE AS TO THE CONDITION OF THE PROPERTY (OR PROPERTIES) REFERENCED HEREIN OR AS TO THE ACCURACY OR COMPLETENESS OF THE INFORMATION CONTAINED HEREIN, AND SAME IS SUBMITTED SUBJECT TO ERRORS, OMISSI