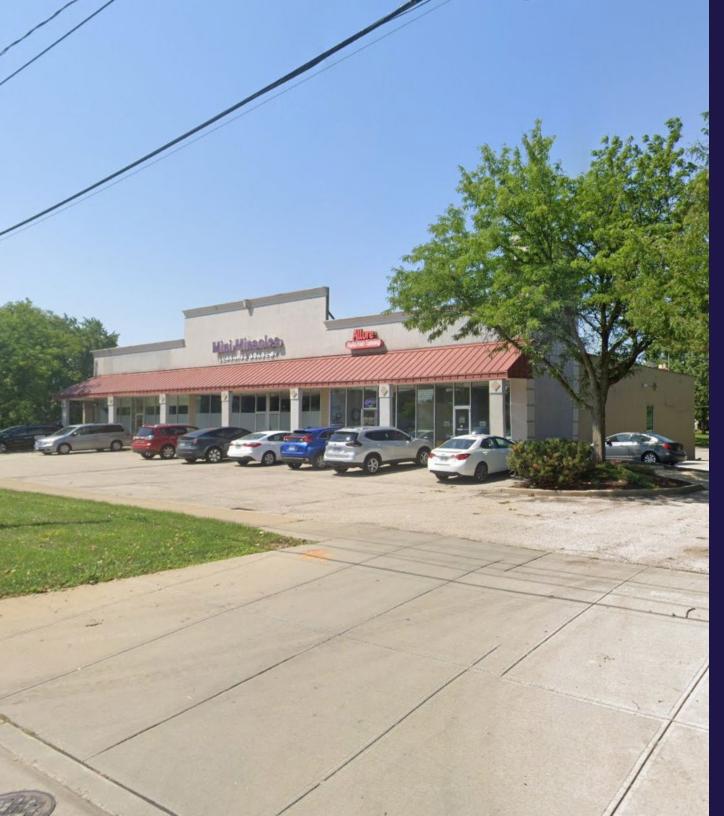

# High Visibility End Cap for Lease

## 4660-4674 Ridge Road

- 1,600 SF end cap available for lease
- Located near the corner of Ridge Road and Biddulph Avenue which sees over 25,000 VPD
- Approximately 0.5 miles from I-480
- Potential for drive thru or pick up window

#### 4660-4674 RIDGE ROAD BROOKLYN, OHIO 44144

**CAMERON CALLAHAN** 

Associate ccallahan@crescorealestate.com +1 216 232 4101

RYAN FISHER

Senior Vice President rfisher@crescorealestate.com +1 216 525 1497