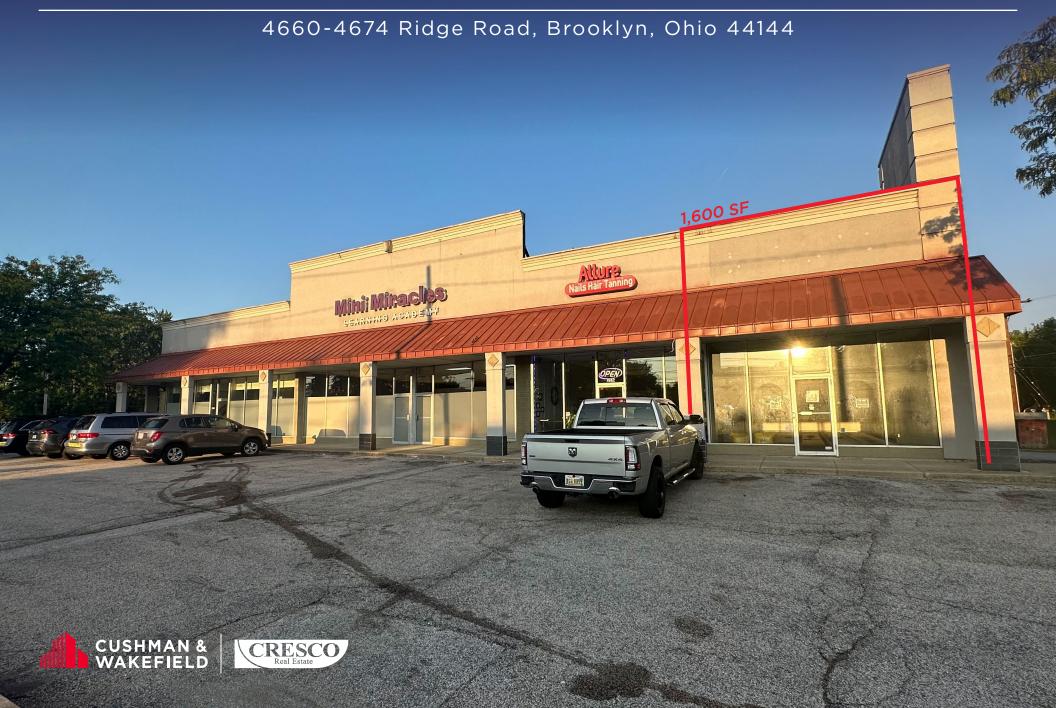

# High Visibility End Cap for Lease

## 4660-4674 Ridge Road

- 1,600 SF end cap available for lease
- Located near the corner of Ridge Road and Biddulph Avenue which sees over 25,000 VPD
- Approximately 0.5 miles from I-480
- Potential for drive thru or pick up window