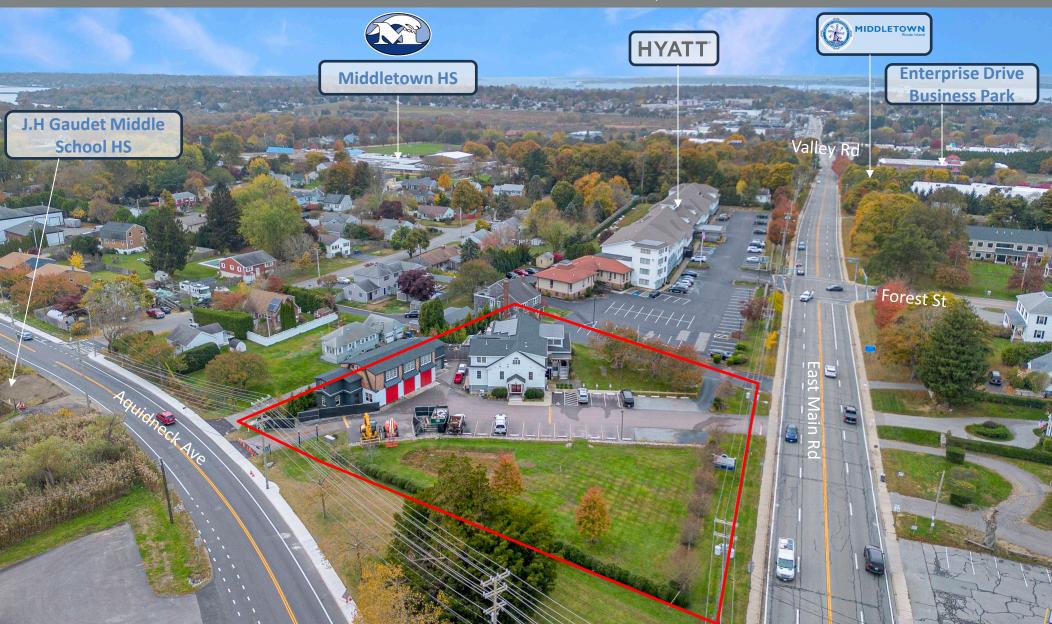

#### **LOCATION**

Strategically located at the highly traveled intersection of East Main Road and Aquidneck Avenue the property is well positioned in the Aquidneck Island market. With proximity to the beaches, downtown Newport and the Newport Navy Base, the property is highly accessible from across the market.

FLOOR PLAN - PROPOSED SECOND FLOOR

The Barn Resi Conversion

Middletown, RI

**NEIGHBORHOOD MAP View West** 

±15,000 SF MIXED-USE / FOR SALE

Middletown, RI

Middletown, RI

**MIDDLETOWN, RHODE ISLAND 02842** 