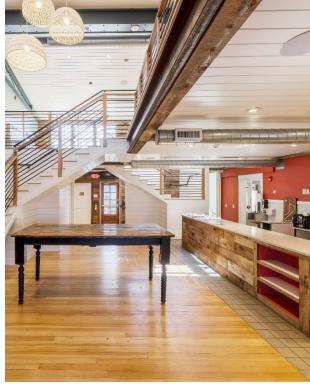

#### **PROPERTY FEATURES:**

- The property is comprised of two (2) buildings.
- The Barn is unfinished and currently used as storage. Application submitted for conversion to eight (8) apartments.
- The Grange was fully renovated in 2020 with all new mechanical infrastructure.
- The Grange is currently builtout with a mix of office space and restaurant space.