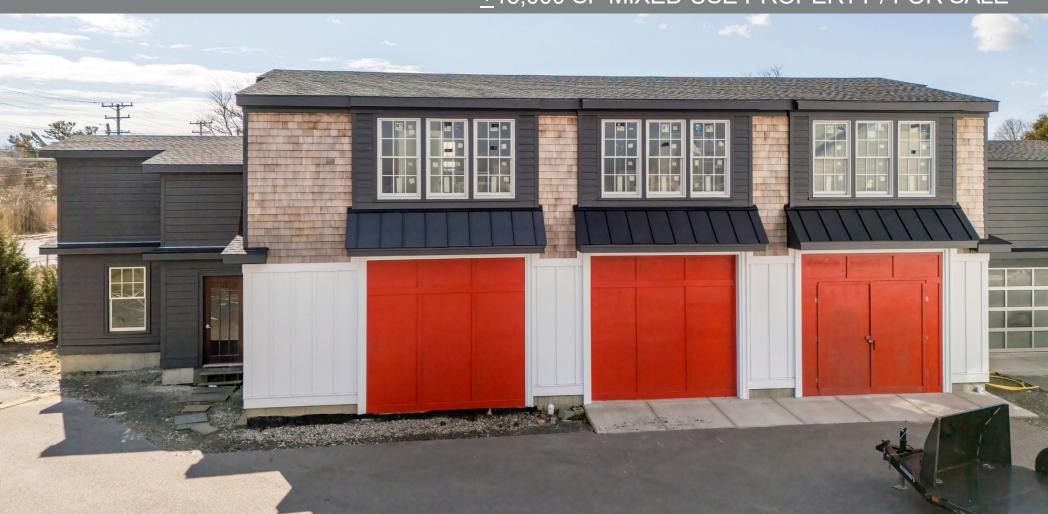

#### **ASKING PRICE:**

\$2,950,000

THE GRANGE +/- 9,471 SF THE BARN +/-4,704 SF TOTAL +/-14,175 SF

- Land Area: 1.18 acresZoning: OBA
- Parking: +/- 32 spaces

POSSIBLE CONVERSION TO APARTMENTS!!!!

#### **PROPERTY FEATURES:**

- The property is comprised of two (2) buildings.
- The Barn is unfinished and currently used as storage. Application submitted for conversion to eight (8) apartments.
- The Grange was fully renovated in 2020 with all new mechanical infrastructure.
- The Grange is currently builtout with a mix of office space and restaurant space.