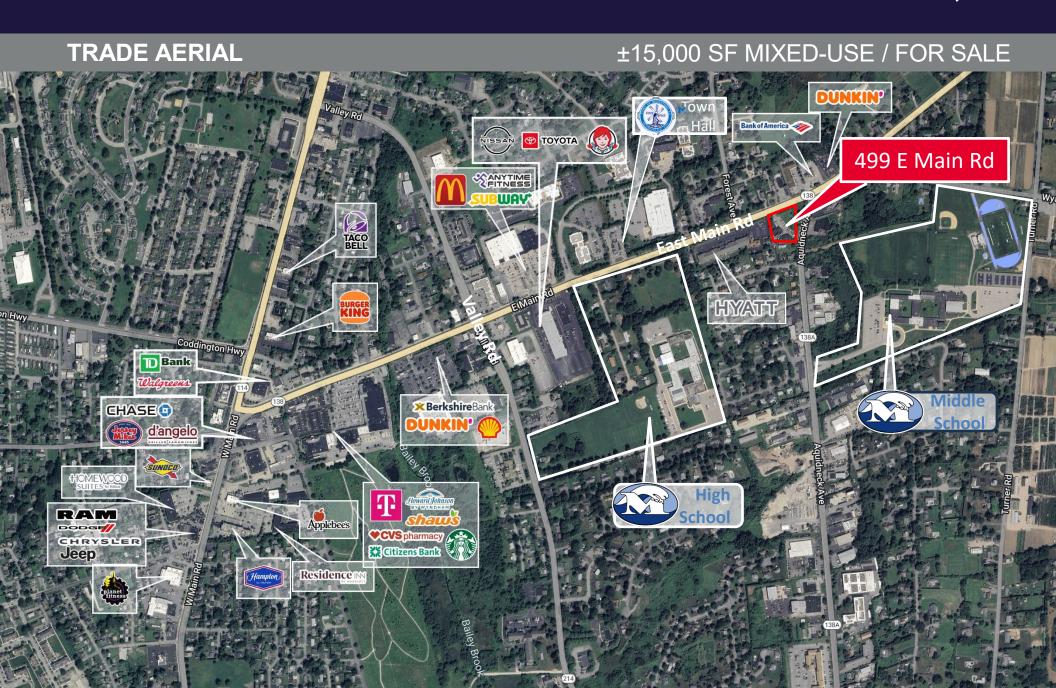

#### **LOCATION**

Strategically located at the highly traveled intersection of East Main Road and Aquidneck Avenue the property is well positioned in the Aquidneck Island market. With proximity to the beaches, downtown Newport and the Newport Navy Base, the property is highly accessible from across the market.

FLOOR PLAN - PROPOSED SECOND FLOOR

The Barn Resi Conversion

Middletown, RI

**NEIGHBORHOOD MAP View West** 

±15,000 SF MIXED-USE / FOR SALE

Middletown, RI

Middletown, RI

**MIDDLETOWN, RHODE ISLAND 02842** 