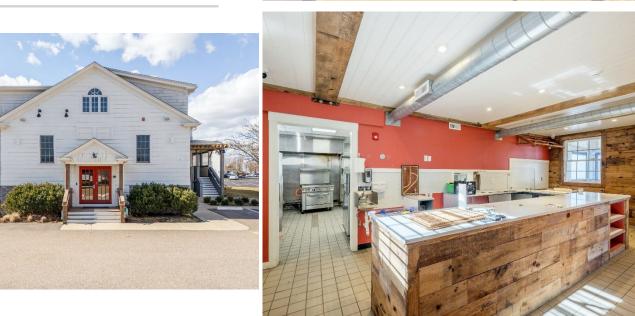

#### **LOCATION**

Strategically located at the highly traveled intersection of East Main Road and Aquidneck Avenue the property is well positioned in the Aquidneck Island market. With proximity to the beaches, downtown Newport and the Newport Navy Base, the property is highly accessible from across the market.

#### **PROPERTY FEATURES:**

- The property is comprised of two (2) buildings.
- The Barn is unfinished and currently used as storage. Application submitted for conversion to eight (8) apartments.
- The Grange was fully renovated in 2020 with all new mechanical infrastructure.
- The Grange is currently builtout with a mix of office space and restaurant space.