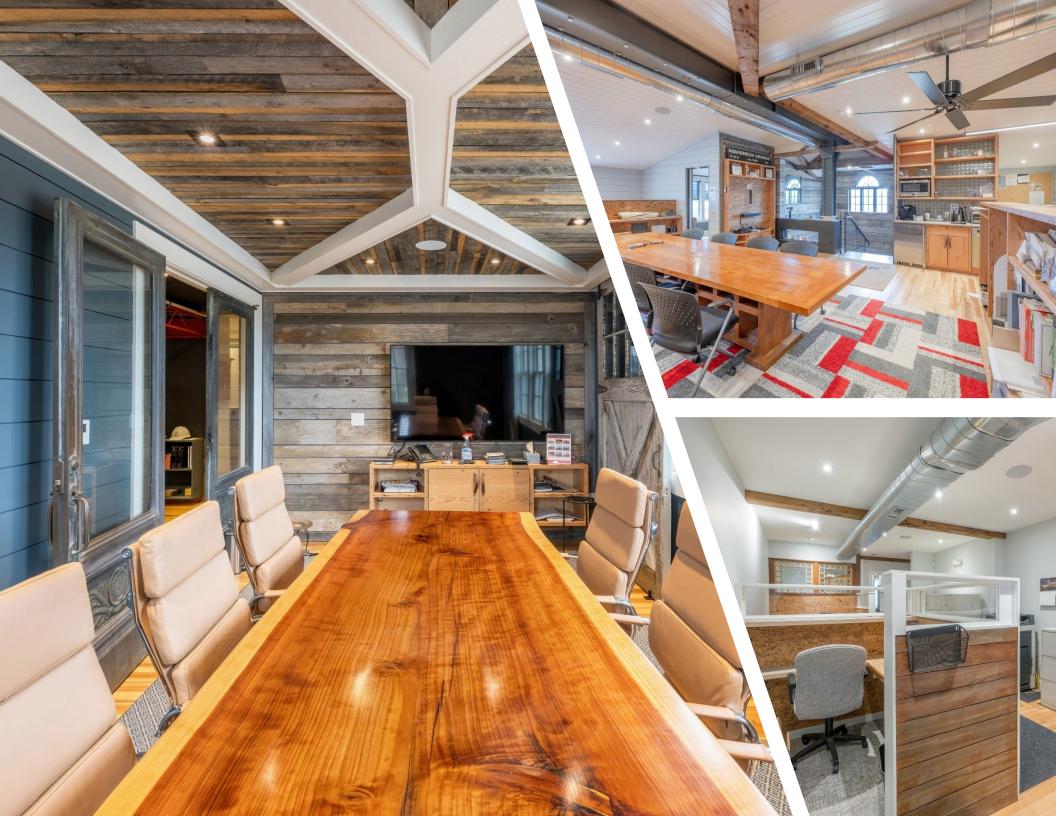

#### **PROPERTY FEATURES:**

- The property is comprised of two (2) buildings.
- The Barn is unfinished and currently used as storage. Application submitted for conversion to eight (8) apartments.
- The Grange was fully renovated in 2020 with all new mechanical infrastructure.
- The Grange is currently builtout with a mix of office space and restaurant space.