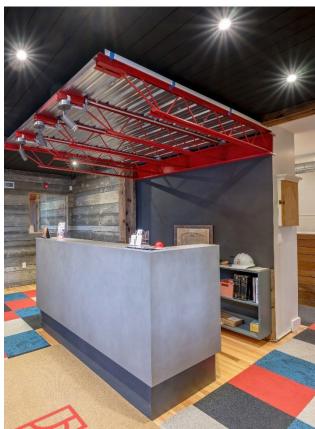

#### **PROPERTY FEATURES:**

- The property is comprised of two (2) buildings.
- The Barn is unfinished and currently used as storage. Application submitted for conversion to eight (8) apartments.
- The Grange was fully renovated in 2020 with all new mechanical infrastructure.
- The Grange is currently builtout with a mix of office space and restaurant space.