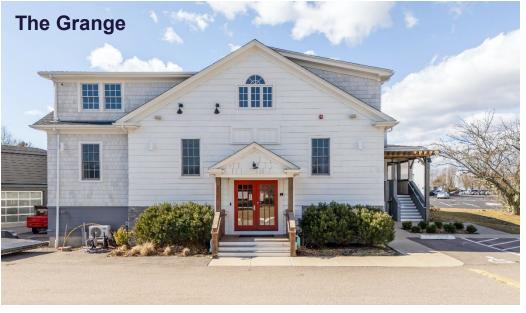

#### **ASKING PRICE:**

\$2,950,000

THE GRANGE +/- 9,471 SF THE BARN +/-4,704 SF TOTAL +/-14,175 SF

- Land Area: 1.18 acresZoning: OBA
- Parking: +/- 32 spaces

POSSIBLE CONVERSION TO APARTMENTS!!!!

#### **PROPERTY FEATURES:**

- The property is comprised of two (2) buildings.
- The Barn is unfinished and currently used as storage. Application submitted for conversion to eight (8) apartments.
- The Grange was fully renovated in 2020 with all new mechanical infrastructure.
- The Grange is currently builtout with a mix of office space and restaurant space.