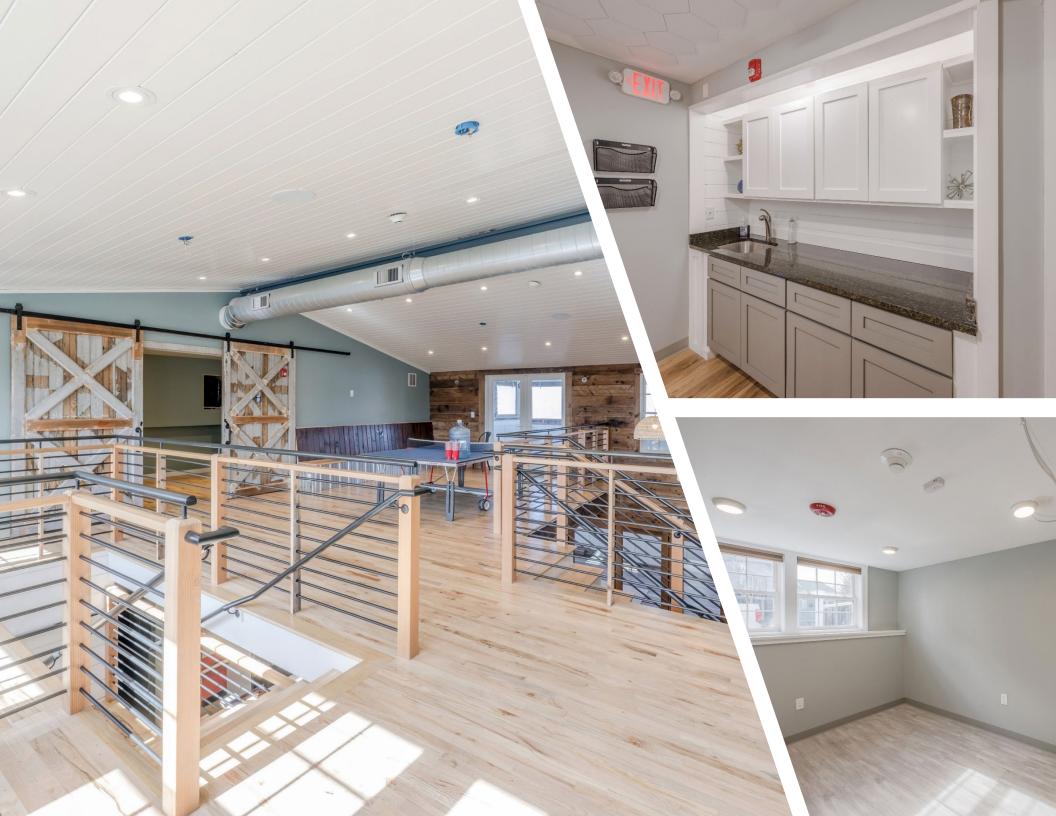

#### **PROPERTY FEATURES:**

- The property is comprised of two (2) buildings.
- The Barn is unfinished and currently used as storage. Application submitted for conversion to eight (8) apartments.
- The Grange was fully renovated in 2020 with all new mechanical infrastructure.
- The Grange is currently builtout with a mix of office space and restaurant space.