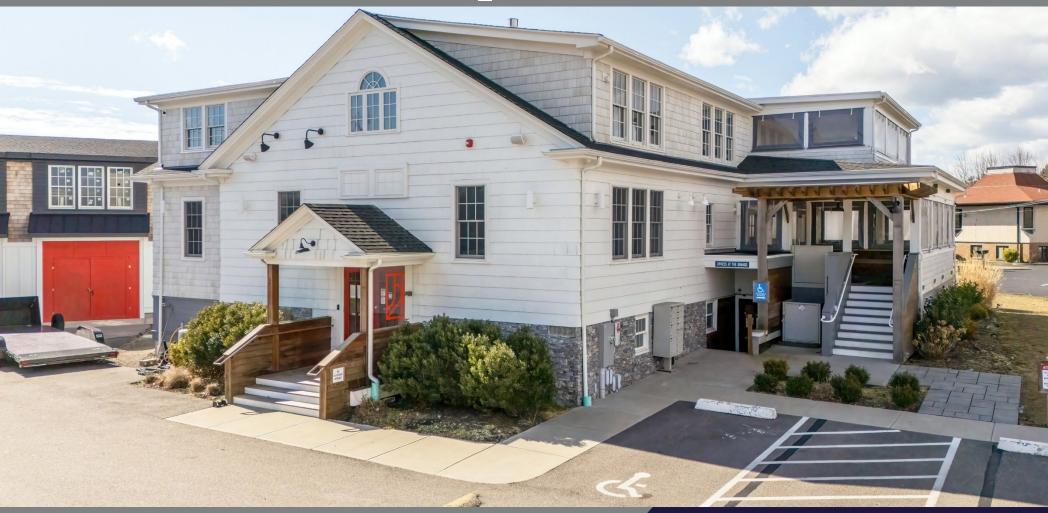

## OFFICE / RETAIL / RESTAURANT 499 E MAIN ROAD MIDDLETOWN, RI

#### TWO (2) BUILDINGS LOCATED ON-SITE

#### **LOCATION**

Strategically located at the highly traveled intersection of East Main Road and Aquidneck Avenue the property is well positioned in the Aquidneck Island market. With proximity to the beaches, downtown Newport and the Newport Navy Base, the property is highly accessible from across the market.

#### **ASKING PRICE:**

\$2,950,000

THE GRANGE +/- 9,471 SF THE BARN +/-4,704 SF TOTAL +/-14,175 SF

- Land Area: 1.18 acresZoning: OBA
- Parking: +/- 32 spaces

POSSIBLE CONVERSION TO APARTMENTS!!!!