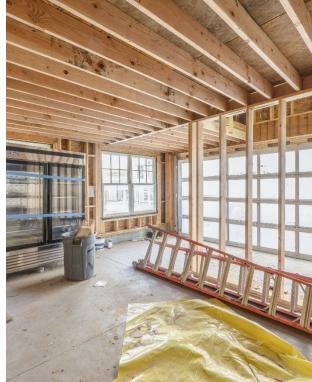

#### **PROPERTY FEATURES:**

- The property is comprised of two (2) buildings.
- The Barn is unfinished and currently used as storage. Application submitted for conversion to eight (8) apartments.
- The Grange was fully renovated in 2020 with all new mechanical infrastructure.
- The Grange is currently builtout with a mix of office space and restaurant space.