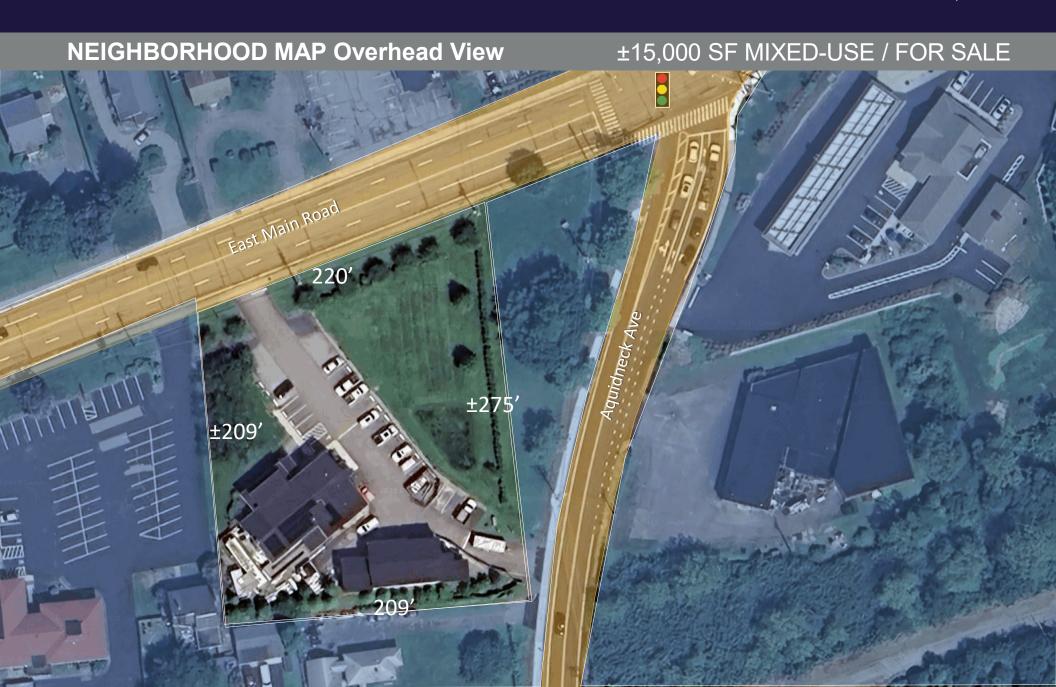

#### **ASKING PRICE:**

\$2,950,000

THE GRANGE +/- 9,471 SF THE BARN +/-4,704 SF TOTAL +/-14,175 SF

- Land Area: 1.18 acresZoning: OBA
- Parking: +/- 32 spaces

POSSIBLE CONVERSION TO APARTMENTS!!!!

FLOOR PLAN - PROPOSED SECOND FLOOR

The Barn Resi Conversion

Middletown, RI

**NEIGHBORHOOD MAP View West** 

±15,000 SF MIXED-USE / FOR SALE

Middletown, RI

Middletown, RI

**MIDDLETOWN, RHODE ISLAND 02842** 