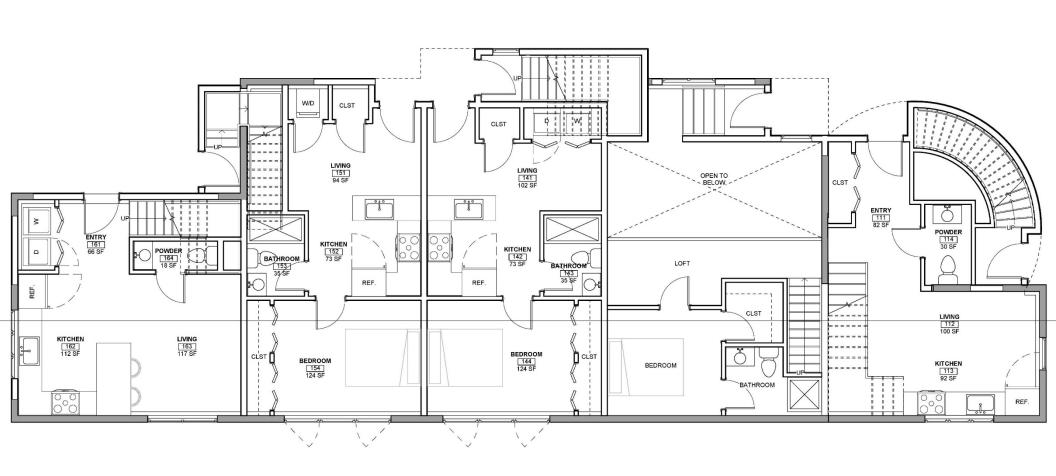

**FLOOR PLAN - SECOND FLOOR** 

The Grange

The Barn +4,704 SF

Middletown, RI

Middletown, RI

FLOOR PLAN - PROPOSED FIRST FLOOR

The Barn Resi Conversion

Middletown, RI

FLOOR PLAN - PROPOSED SECOND FLOOR

The Barn Resi Conversion

Middletown, RI

**NEIGHBORHOOD MAP View West** 

±15,000 SF MIXED-USE / FOR SALE

Middletown, RI

Middletown, RI

**MIDDLETOWN, RHODE ISLAND 02842** 