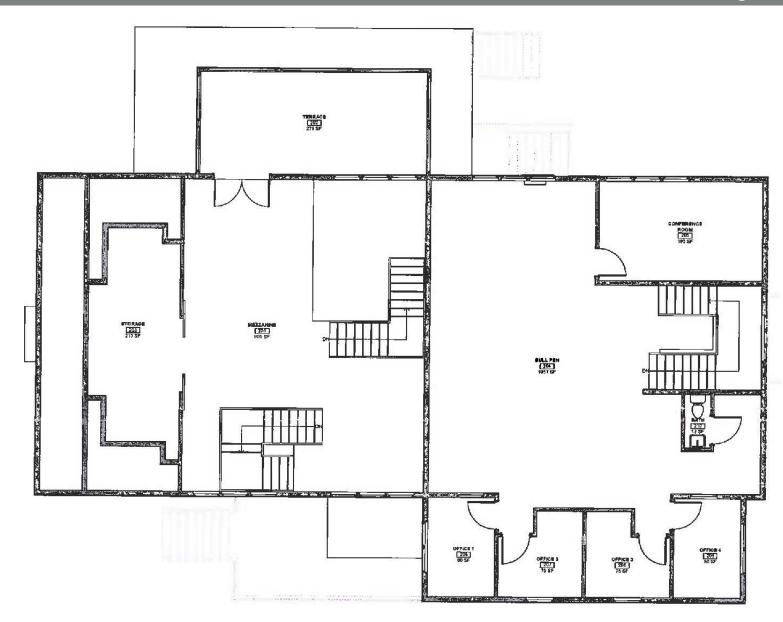

**FLOOR PLAN - SECOND FLOOR** 

The Grange

The Barn +4,704 SF

Middletown, RI

Middletown, RI

FLOOR PLAN - PROPOSED FIRST FLOOR

The Barn Resi Conversion

Middletown, RI

FLOOR PLAN - PROPOSED SECOND FLOOR

The Barn Resi Conversion

Middletown, RI

**NEIGHBORHOOD MAP View West** 

±15,000 SF MIXED-USE / FOR SALE

Middletown, RI

Middletown, RI

**MIDDLETOWN, RHODE ISLAND 02842** 