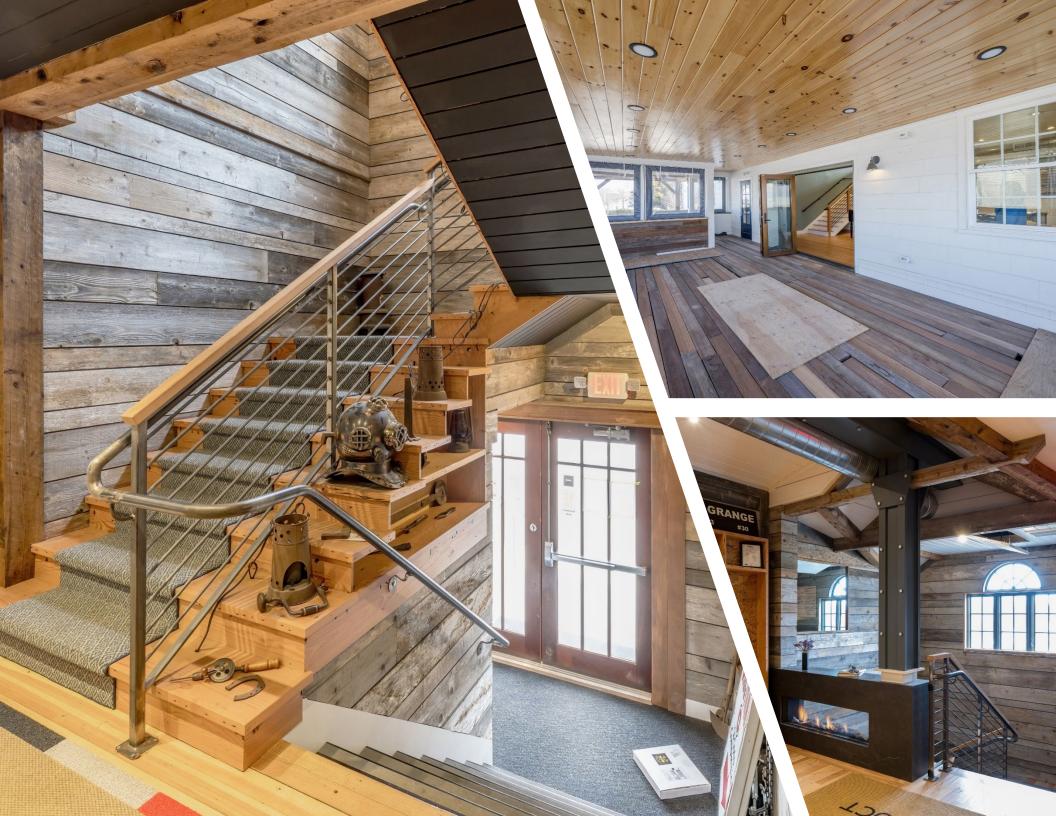

#### **PROPERTY FEATURES:**

- The property is comprised of two (2) buildings.
- The Barn is unfinished and currently used as storage. Application submitted for conversion to eight (8) apartments.
- The Grange was fully renovated in 2020 with all new mechanical infrastructure.
- The Grange is currently builtout with a mix of office space and restaurant space.