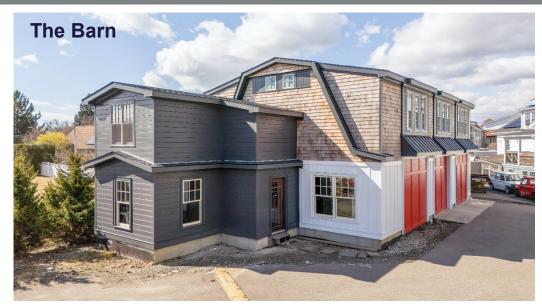

#### **ASKING PRICE:**

\$2,950,000

THE GRANGE +/- 9,471 SF THE BARN +/-4,704 SF TOTAL +/-14,175 SF

- Land Area: 1.18 acresZoning: OBA
- Parking: +/- 32 spaces

POSSIBLE CONVERSION TO APARTMENTS!!!!

#### **PROPERTY FEATURES:**

- The property is comprised of two (2) buildings.
- The Barn is unfinished and currently used as storage. Application submitted for conversion to eight (8) apartments.
- The Grange was fully renovated in 2020 with all new mechanical infrastructure.
- The Grange is currently builtout with a mix of office space and restaurant space.