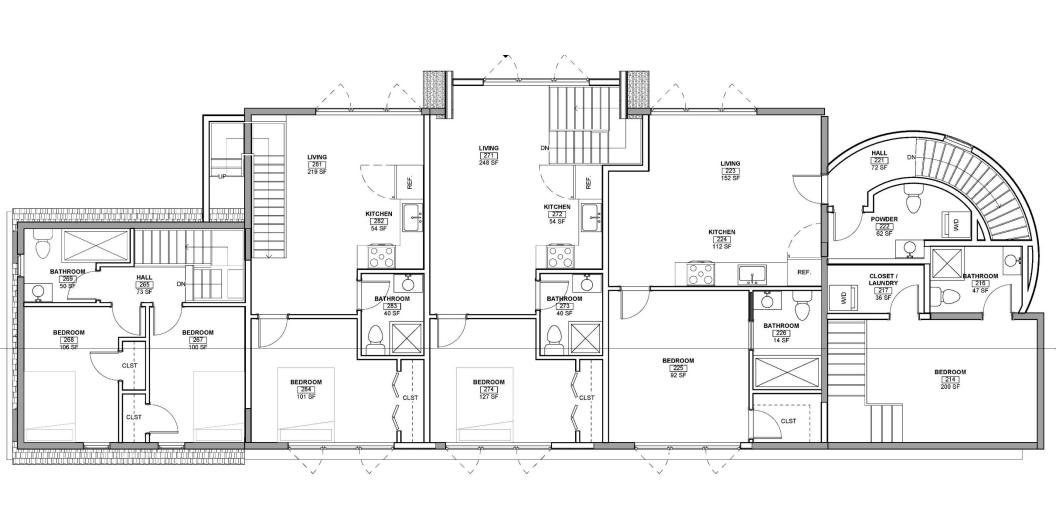

**FLOOR PLAN - SECOND FLOOR** 

The Grange

The Barn +4,704 SF

Middletown, RI

Middletown, RI

FLOOR PLAN - PROPOSED FIRST FLOOR

The Barn Resi Conversion

Middletown, RI

FLOOR PLAN - PROPOSED SECOND FLOOR

The Barn Resi Conversion

Middletown, RI

**NEIGHBORHOOD MAP View West** 

±15,000 SF MIXED-USE / FOR SALE

Middletown, RI

Middletown, RI

**MIDDLETOWN, RHODE ISLAND 02842** 