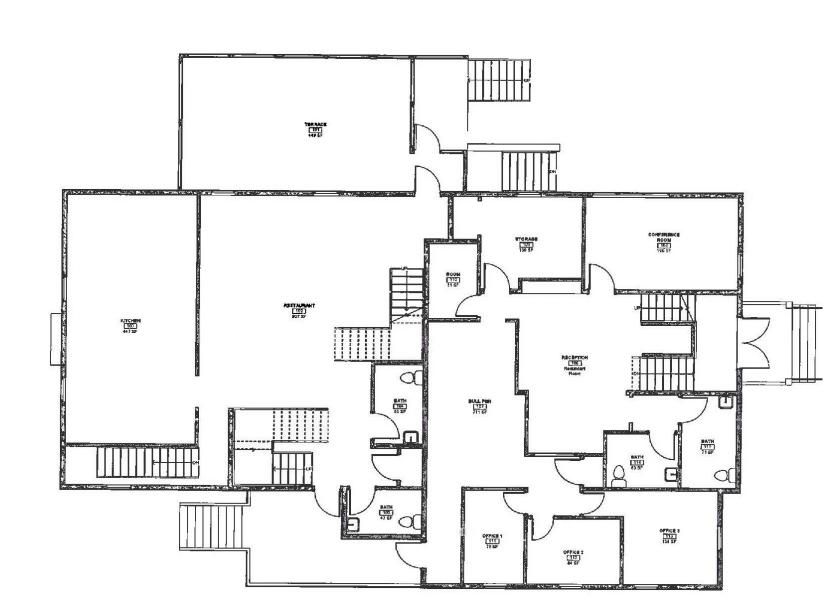

The Grange +9,471 SF

Middletown, RI

FLOOR PLAN - LOWER LEVEL

The Grange

Middletown, RI

**FLOOR PLAN - FIRST FLOOR** 

The Grange

Middletown, RI

**FLOOR PLAN - SECOND FLOOR** 

The Grange

The Barn +4,704 SF

Middletown, RI

Middletown, RI

FLOOR PLAN - PROPOSED FIRST FLOOR

The Barn Resi Conversion

Middletown, RI