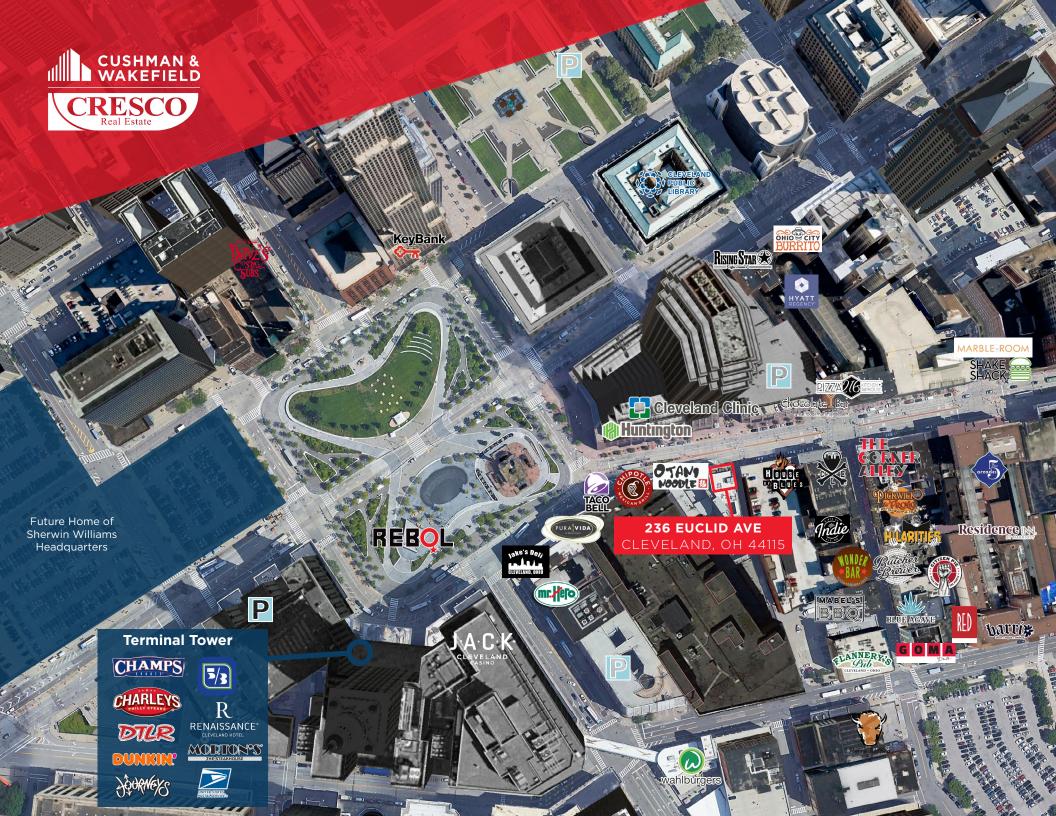

#### **HIGHLIGHTS**

- Premier restaurant/retail space available for lease on Euclid Avenue in the heart of Downtown Cleveland
- · Space can be vented
- Highly visible location with an abundant office and residential population in the immediate area - daytime population of 74,439 within 1 mile; CBD residential population over 23,000
- Located adjacent to East 4th Street in walking distance of Public Square, the Gateway District and the Warehouse District
- Spaces in good condition with strong neighboring tenancy including House of Blues, Chipotle, Pura Vida, Taco Bell Cantina, Beyond Juicery, Rebol & more

#### **AVAILABLE SPACE**

236 Euclid: 2.519 SF

254,051

Population (2025 | 5 Mile)

34.5

Median Age (2025 | 5 Mile)

\$67,932

Household Income (2025 | 5 Mile)