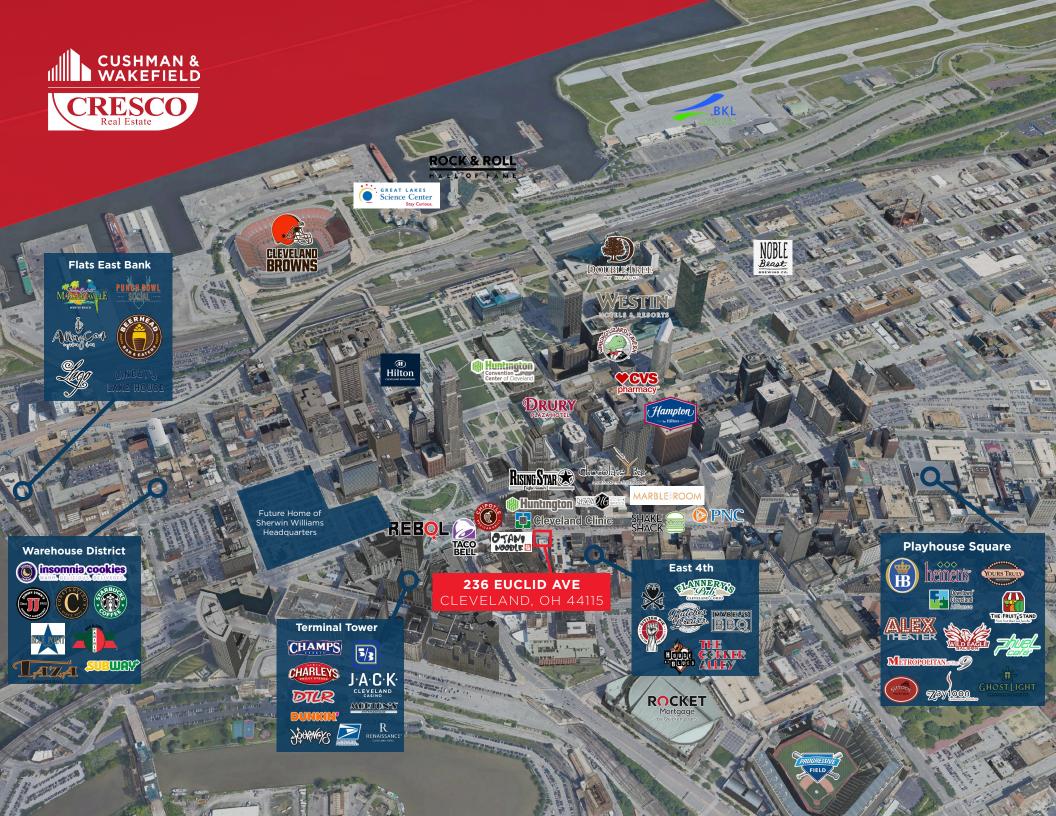

#### **HIGHLIGHTS**

- Premier restaurant/retail space available for lease on Euclid Avenue in the heart of Downtown Cleveland
- · Space can be vented
- Highly visible location with an abundant office and residential population in the immediate area - daytime population of 74,439 within 1 mile; CBD residential population over 23,000
- Located adjacent to East 4th Street in walking distance of Public Square, the Gateway District and the Warehouse District
- Spaces in good condition with strong neighboring tenancy including House of Blues, Chipotle, Pura Vida, Taco Bell Cantina, Beyond Juicery, Rebol & more

#### **AVAILABLE SPACE**

236 Euclid: 2.519 SF

254,051

Population (2025 | 5 Mile)

34.5

Median Age (2025 | 5 Mile)

\$67,932

Household Income (2025 | 5 Mile)