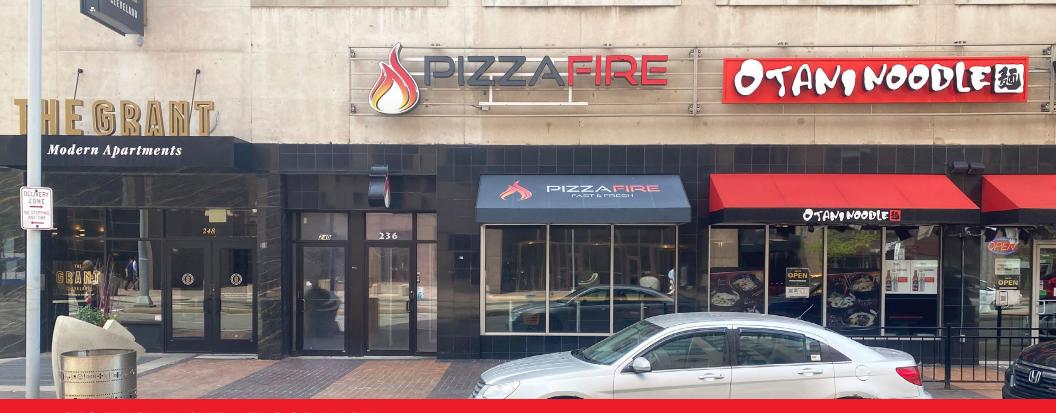

# DOWNTOWN CLEVELAND RETAIL FOR LEASE

236 Euclid Avenue, Cleveland, OH 44114

#### **HIGHLIGHTS**

- Premier restaurant/retail space available for lease on Euclid Avenue in the heart of Downtown Cleveland
- · Space can be vented
- Highly visible location with an abundant office and residential population in the immediate area - daytime population of 74,439 within 1 mile; CBD residential population over 23,000
- Located adjacent to East 4th Street in walking distance of Public Square, the Gateway District and the Warehouse District
- Spaces in good condition with strong neighboring tenancy including House of Blues, Chipotle, Pura Vida, Taco Bell Cantina, Beyond Juicery, Rebol & more

#### **AVAILABLE SPACE**

236 Euclid: 2.519 SF

254,051

Population (2025 | 5 Mile)

34.5

Median Age (2025 | 5 Mile)

\$67,932

Household Income (2025 | 5 Mile)