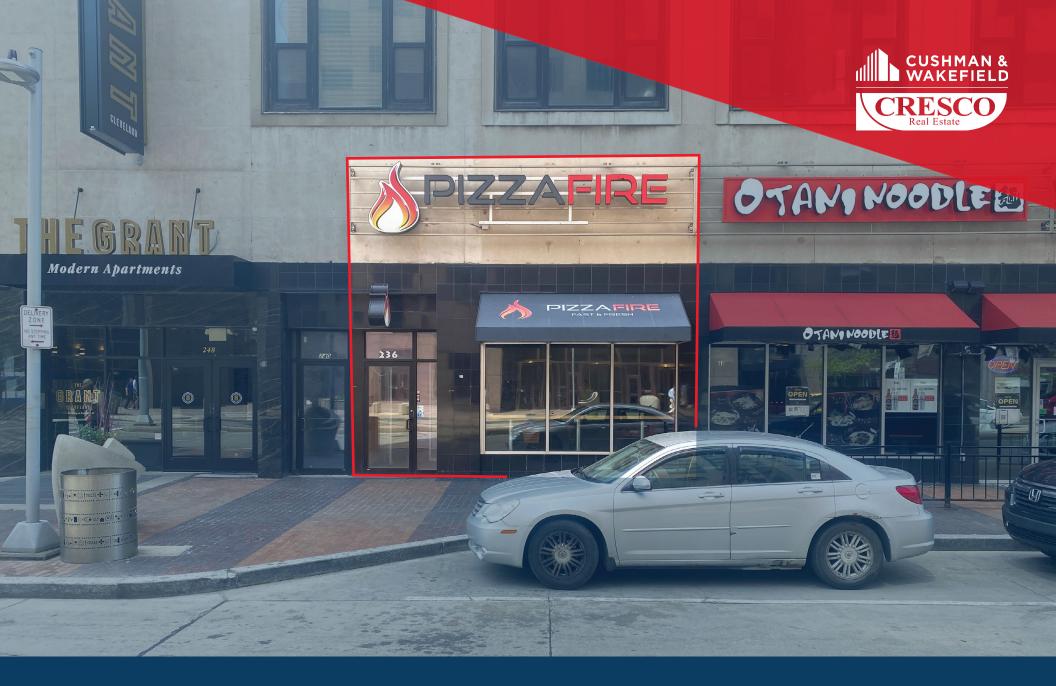

# DOWNTOWN CLEVELAND RETAIL FOR LEASE

236 Euclid Avenue, Cleveland, OH 44114

#### **HIGHLIGHTS**

- Premier restaurant/retail space available for lease on Euclid Avenue in the heart of Downtown Cleveland
- · Space can be vented
- Highly visible location with an abundant office and residential population in the immediate area - daytime population of 74,439 within 1 mile; CBD residential population over 23,000
- Located adjacent to East 4th Street in walking distance of Public Square, the Gateway District and the Warehouse District
- Spaces in good condition with strong neighboring tenancy including House of Blues, Chipotle, Pura Vida, Taco Bell Cantina, Beyond Juicery, Rebol & more

#### **AVAILABLE SPACE**

236 Euclid: 2.519 SF

254,051

Population (2025 | 5 Mile)

34.5

Median Age (2025 | 5 Mile)

\$67,932

Household Income (2025 | 5 Mile)