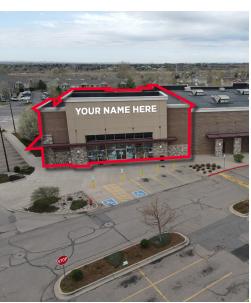

# PRIME RETAIL SPACE AVAILABLE FOR LEASE 11,178 SF AVAILABLE

Contact Broker for Pricing | Outstanding Greeley Location

| TENANT                        | SIZE      |
|-------------------------------|-----------|
| O-Reilly Auto Parts           |           |
| Burlington                    |           |
| VACANT                        | 11,178 SF |
| Michaels                      |           |
| Petco                         |           |
| America's Best Contacts & Eye |           |
| Sprouts Farmers Market        |           |
| Dollar Tree                   |           |
| Five Below                    |           |
| Buffalo Wild Wings            |           |
| Sport Clips                   |           |
| JP Morgan Chase Bank          |           |