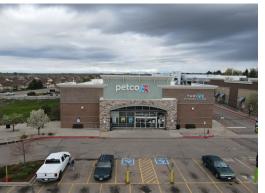

# PRIME RETAIL SPACE AVAILABLE FOR LEASE 11,178 SF AVAILABLE

Contact Broker for Pricing | Outstanding Greeley Location

| TENANT                        | SIZE      |
|-------------------------------|-----------|
| O-Reilly Auto Parts           |           |
| Burlington                    |           |
| VACANT                        | 11,178 SF |
| Michaels                      |           |
| Petco                         |           |
| America's Best Contacts & Eye |           |
| Sprouts Farmers Market        |           |
| Dollar Tree                   |           |
| Five Below                    |           |
| Buffalo Wild Wings            |           |
| Sport Clips                   |           |
| JP Morgan Chase Bank          |           |