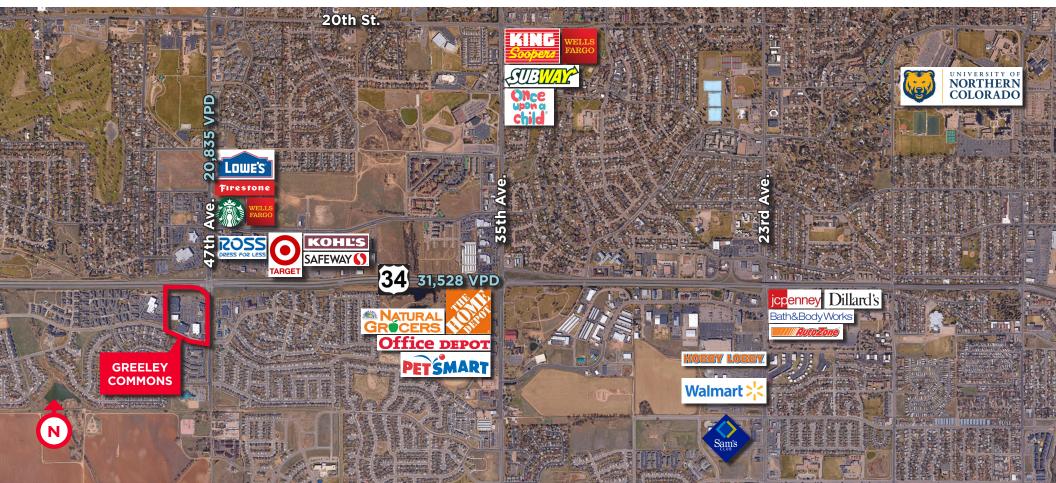

# PRIME RETAIL SPACE AVAILABLE FOR LEASE 11,178 SF AVAILABLE

Contact Broker for Pricing | Outstanding Greeley Location

| TENANT                        | SIZE      |
|-------------------------------|-----------|
| O-Reilly Auto Parts           |           |
| Burlington                    |           |
| VACANT                        | 11,178 SF |
| Michaels                      |           |
| Petco                         |           |
| America's Best Contacts & Eye |           |
| Sprouts Farmers Market        |           |
| Dollar Tree                   |           |
| Five Below                    |           |
| Buffalo Wild Wings            |           |
| Sport Clips                   |           |
| JP Morgan Chase Bank          |           |