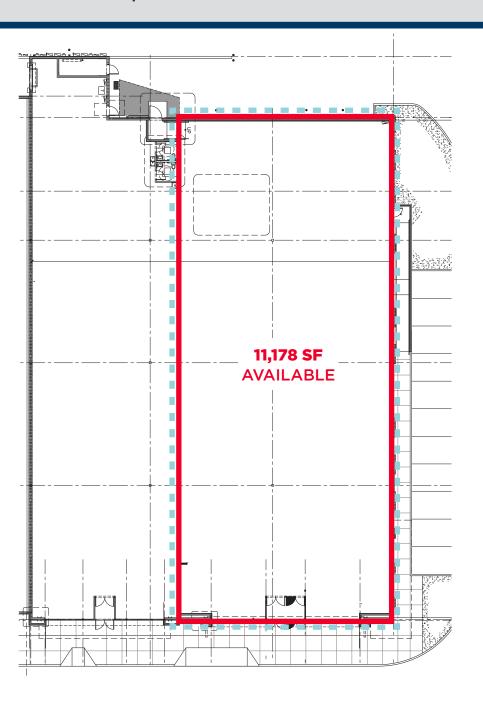

# PRIME RETAIL SPACE AVAILABLE FOR LEASE 11,178 SF AVAILABLE

Contact Broker for Pricing | Outstanding Greeley Location

| TENANT                        | SIZE      |
|-------------------------------|-----------|
| O-Reilly Auto Parts           |           |
| Burlington                    |           |
| VACANT                        | 11,178 SF |
| Michaels                      |           |
| Petco                         |           |
| America's Best Contacts & Eye |           |
| Sprouts Farmers Market        |           |
| Dollar Tree                   |           |
| Five Below                    |           |
| Buffalo Wild Wings            |           |
| Sport Clips                   |           |
| JP Morgan Chase Bank          |           |