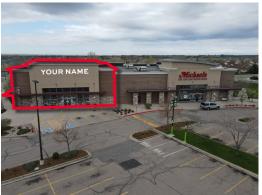

# PRIME RETAIL SPACE AVAILABLE FOR LEASE 11,178 SF AVAILABLE

Contact Broker for Pricing | Outstanding Greeley Location

| TENANT                        | SIZE      |
|-------------------------------|-----------|
| O-Reilly Auto Parts           |           |
| Burlington                    |           |
| VACANT                        | 11,178 SF |
| Michaels                      |           |
| Petco                         |           |
| America's Best Contacts & Eye |           |
| Sprouts Farmers Market        |           |
| Dollar Tree                   |           |
| Five Below                    |           |
| Buffalo Wild Wings            |           |
| Sport Clips                   |           |
| JP Morgan Chase Bank          |           |