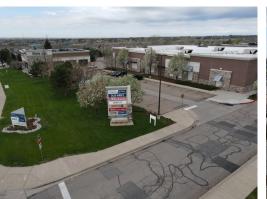

# PRIME RETAIL SPACE AVAILABLE FOR LEASE 11,178 SF AVAILABLE

Contact Broker for Pricing | Outstanding Greeley Location

| TENANT                        | SIZE      |
|-------------------------------|-----------|
| O-Reilly Auto Parts           |           |
| Burlington                    |           |
| VACANT                        | 11,178 SF |
| Michaels                      |           |
| Petco                         |           |
| America's Best Contacts & Eye |           |
| Sprouts Farmers Market        |           |
| Dollar Tree                   |           |
| Five Below                    |           |
| Buffalo Wild Wings            |           |
| Sport Clips                   |           |
| JP Morgan Chase Bank          |           |