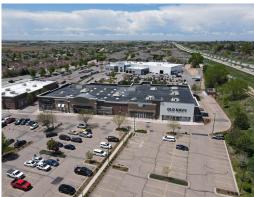

# PRIME RETAIL SPACE AVAILABLE FOR LEASE 11,178 SF AVAILABLE

Contact Broker for Pricing | Outstanding Greeley Location

| TENANT                        | SIZE      |
|-------------------------------|-----------|
| O-Reilly Auto Parts           |           |
| Burlington                    |           |
| VACANT                        | 11,178 SF |
| Michaels                      |           |
| Petco                         |           |
| America's Best Contacts & Eye |           |
| Sprouts Farmers Market        |           |
| Dollar Tree                   |           |
| Five Below                    |           |
| Buffalo Wild Wings            |           |
| Sport Clips                   |           |
| JP Morgan Chase Bank          |           |