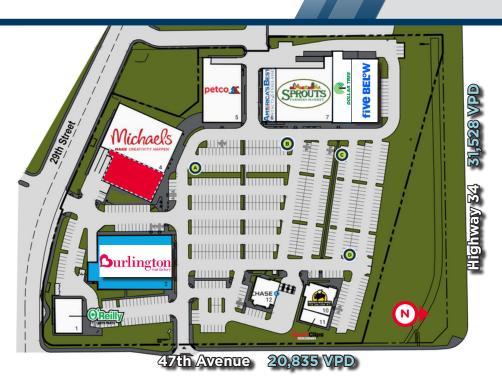

# PRIME RETAIL SPACE AVAILABLE FOR LEASE 11,178 SF AVAILABLE

Contact Broker for Pricing | Outstanding Greeley Location

| TENANT                        | SIZE      |
|-------------------------------|-----------|
| O-Reilly Auto Parts           |           |
| Burlington                    |           |
| VACANT                        | 11,178 SF |
| Michaels                      |           |
| Petco                         |           |
| America's Best Contacts & Eye |           |
| Sprouts Farmers Market        |           |
| Dollar Tree                   |           |
| Five Below                    |           |
| Buffalo Wild Wings            |           |
| Sport Clips                   |           |
| JP Morgan Chase Bank          |           |