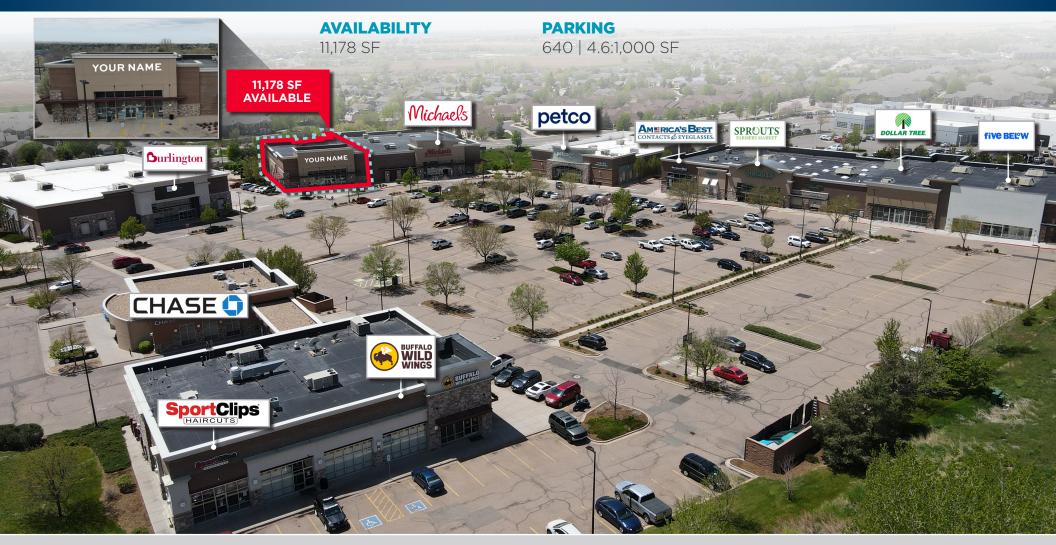

# PRIME RETAIL SPACE AVAILABLE FOR LEASE 11,178 SF AVAILABLE

Contact Broker for Pricing | Outstanding Greeley Location

| TENANT                        | SIZE      |
|-------------------------------|-----------|
| O-Reilly Auto Parts           |           |
| Burlington                    |           |
| VACANT                        | 11,178 SF |
| Michaels                      |           |
| Petco                         |           |
| America's Best Contacts & Eye |           |
| Sprouts Farmers Market        |           |
| Dollar Tree                   |           |
| Five Below                    |           |
| Buffalo Wild Wings            |           |
| Sport Clips                   |           |
| JP Morgan Chase Bank          |           |