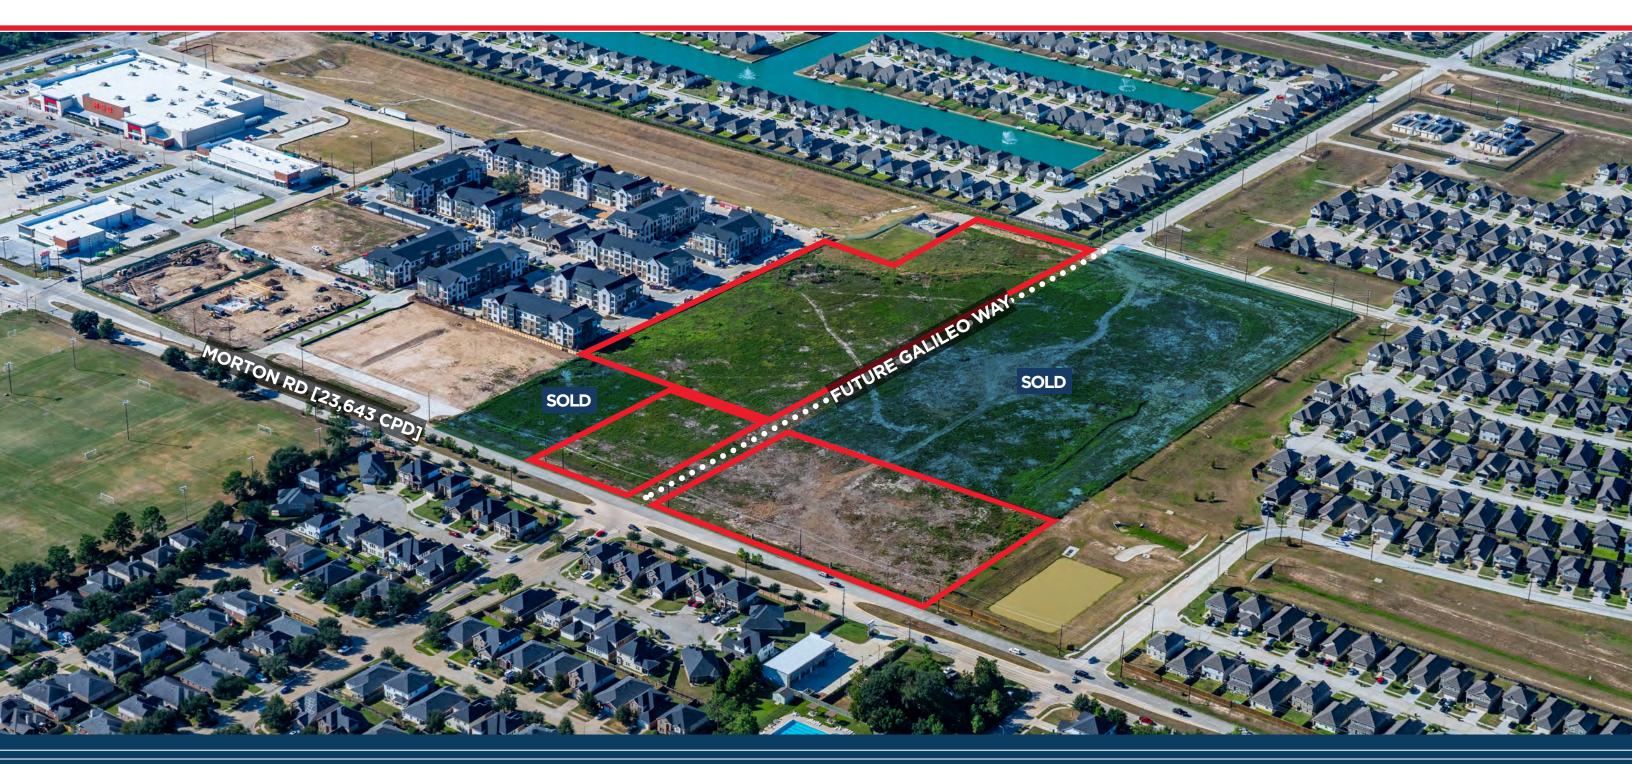

## ±12.334 Acres | KATY, TX

Morton Rd - east of Katy Hockley Cutoff Rd

# **REMAINING AVAILABLE TRACTS**

# MORTON RD. KATY, TX

The remaining commercial reserve available are situated next to Read King's development which features a new HEB that opened back in Feburary of 2024. The new HEB store at Katy Park is expected to serve the residents of Katy's northwest quadrant, which is the fastest-growing area in the city.

This property is also seconds away from Katy Park which is 100 acres that features 12 baseball and soccer fields with more than 700,000 visitors per year.

±12.334 Net Acres

Utilities: Available through HCMUD 536