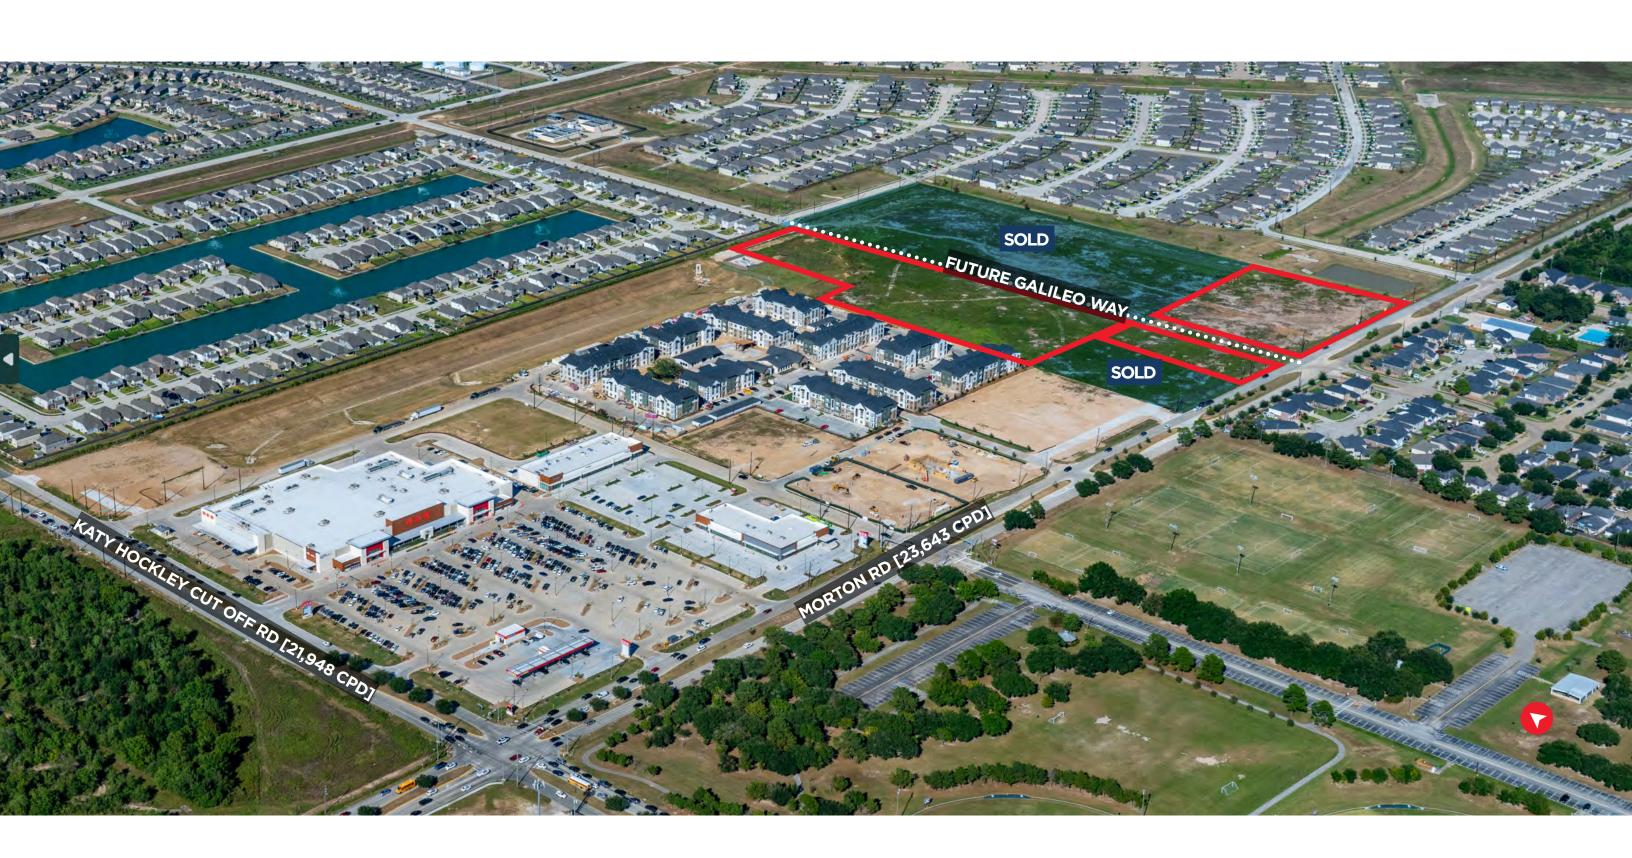

## ±12.334 Acres | KATY, TX

Morton Rd - east of Katy Hockley Cutoff Rd

# **REMAINING AVAILABLE TRACTS**

# MORTON RD. KATY, TX

The remaining commercial reserve available are situated next to Read King's development which features a new HEB that opened back in Feburary of 2024. The new HEB store at Katy Park is expected to serve the residents of Katy's northwest quadrant, which is the fastest-growing area in the city.

This property is also seconds away from Katy Park which is 100 acres that features 12 baseball and soccer fields with more than 700,000 visitors per year.

±12.334 Net Acres

Utilities: Available through HCMUD 536