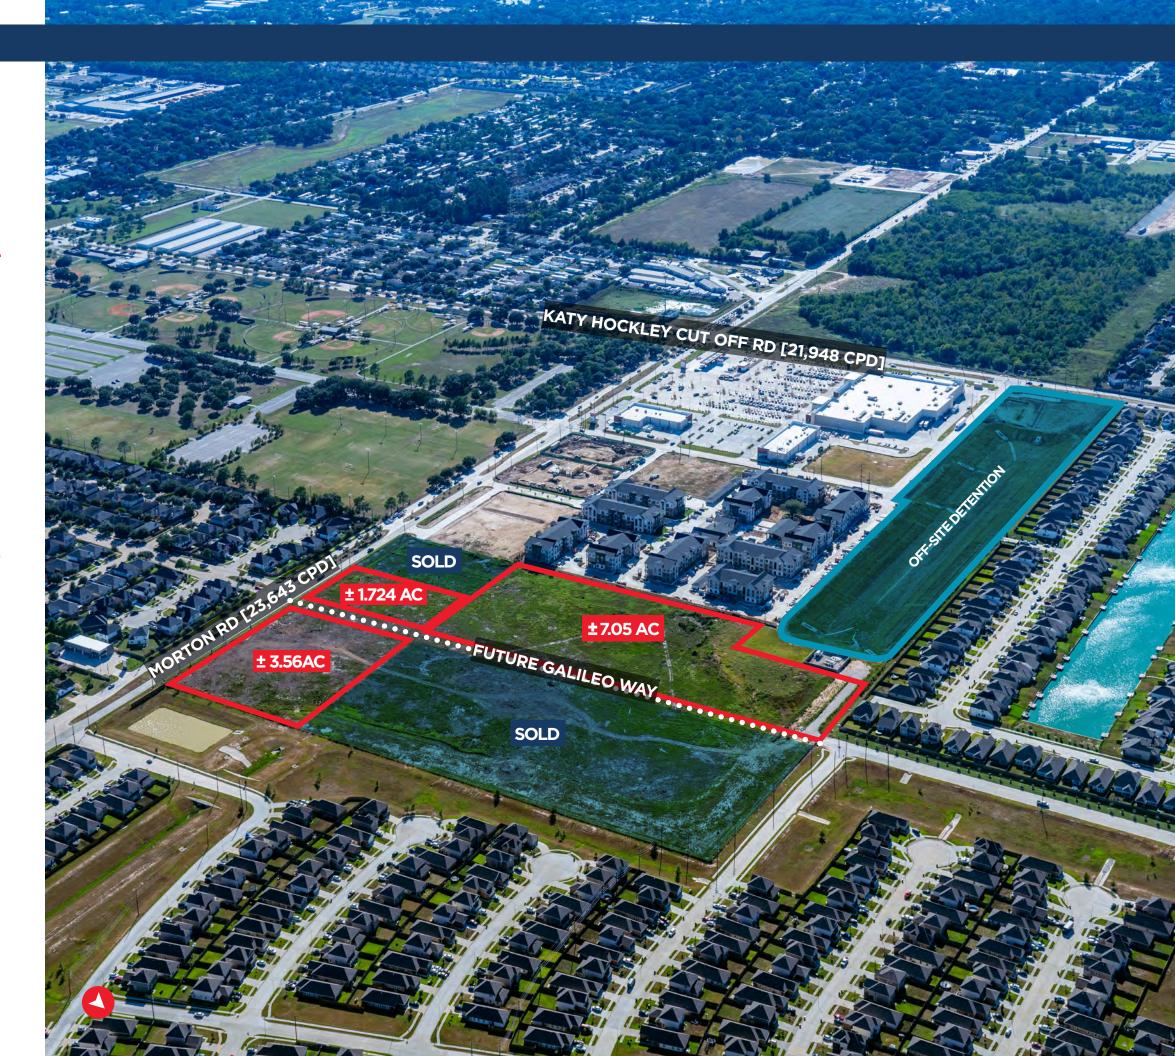

## ±12.334 Acres | KATY, TX

Morton Rd - east of Katy Hockley Cutoff Rd

This property is also seconds away from Katy Park which is 100 acres that features 12 baseball and soccer fields with more than 700,000 visitors per year.

±12.334 Net Acres

Utilities: Available through HCMUD 536

Detention: Off-Site

Price: CONTACT BROKERS