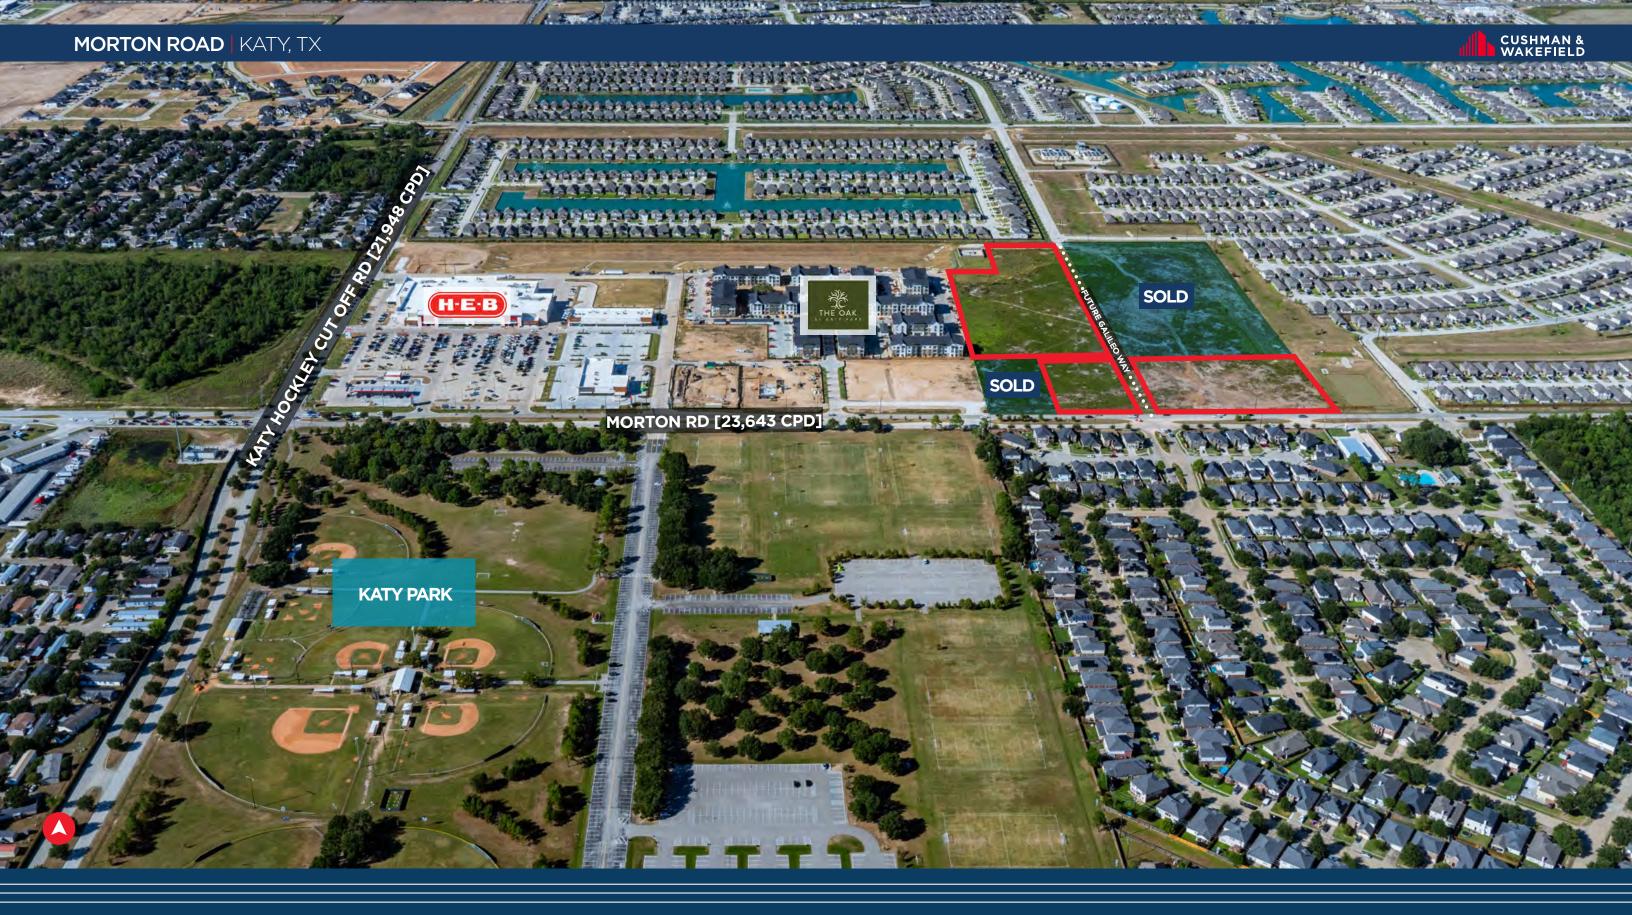

# MORTON RD. KATY, TX

The remaining commercial reserve available are situated next to Read King's development which features a new HEB that opened back in Feburary of 2024. The new HEB store at Katy Park is expected to serve the residents of Katy's northwest quadrant, which is the fastest-growing area in the city.

This property is also seconds away from Katy Park which is 100 acres that features 12 baseball and soccer fields with more than 700,000 visitors per year.

±12.334 Net Acres

Utilities: Available through HCMUD 536