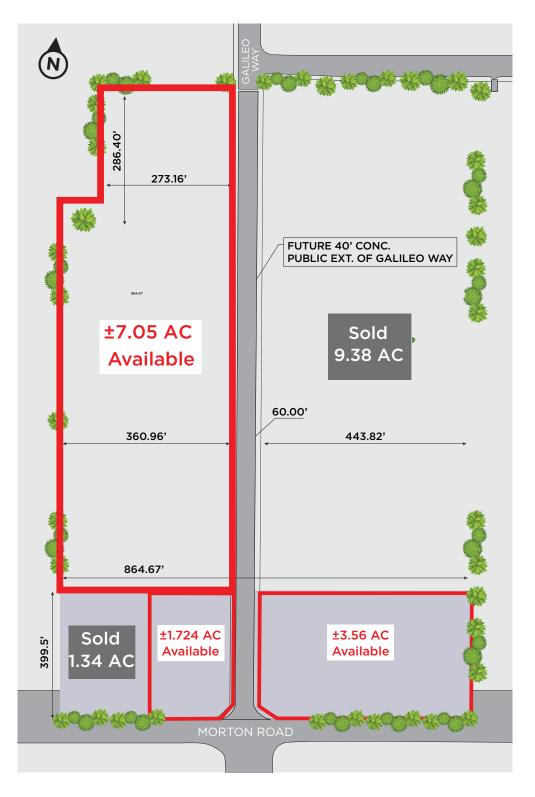

### **REMAINDER SURVEY**

#### Tract 1 Mavis Tire & Brakes ±0.98 AC 122,735 SF 1,158 SF Postal Plus 6,925 SF ±0.87 AC Pacific Dental Tract 2 Available Pad 3,200 SF Great Clips 1.125 SF +1.18 AC Tract 3 Chase Bank Longhorn Liquor 3,500 SF Go Health 4,000 SF ±1.54 AC Tract 4 McDonald's Eye Eye Doc 1,600 SF 1,627 SF 1.34 AC CPD Parcel C Available Bang Le Hair Salon 1,200 SF 1,358 SF Venetian Nail Spa 3,000 SF Coco's Crepes 2,300 SF 2,100 SF 3,200 SF 21,948 1,400 SF Available 2.480 SF Reserve Tract 2 Crust Pizza 2,300 SF 4,400 SF Available 4,000 SF ±0.87 AC Veterniary Clinic 1,568 SF Parcel C CUTOFF 58,275 SF FOR SALE 1.34 AC KATY HOCKLEY **Luxury Multi-Family Apartments** 348 Units Building C 17 18 19 ±1,568 SF Now Open CHASE 0 Reserve Tract 3 MORTON RD 23,643 CPD