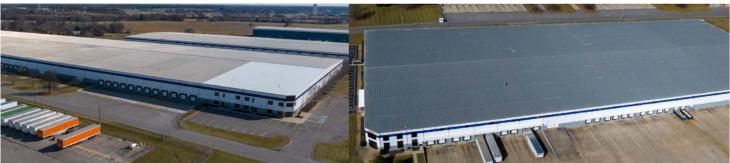

### **Property Highlights**

- 504,000 SF Building
- 312,000 SF Available
- 4.000 SF Office
- 48 Docks with 30,000 lb. pneumatic pit levelers, automatic doors, lights and door seals
- 4 (14' x 16') Grade level door
- T-5 Lights
- ESFR sprinkler
- Building dimensions: 400' x 1,260'
- Typical 60' x 30' column spacing
- 32' Minimum clear height
- 130' Truck court with concrete apron
- Standing Seam Metal Roof
- 60 car parks
- 1000 amps of 480 Volt, 3 Phase power