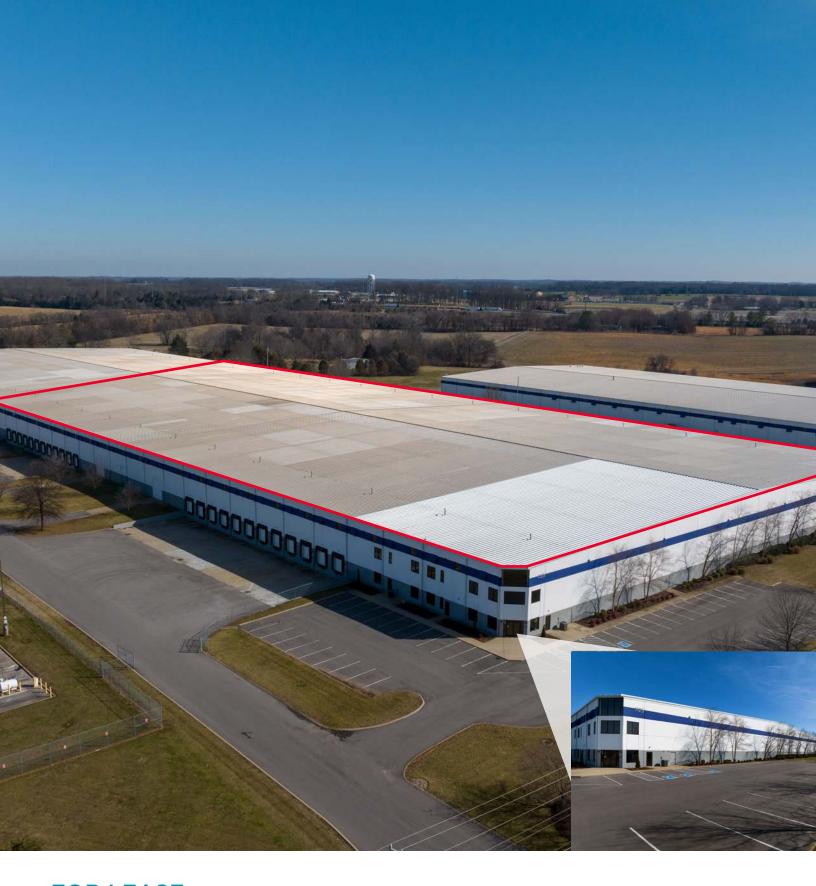

### FOR LEASE 1125 VAUGHN PARKWAY

PORTLAND, TENNESSEE 312,000 SF AVAILABLE

# FOR LEASE 1125 Vaughn Parkway PORTLAND, TENNESSEE

### **Property Highlights**

- 504,000 SF Building
- 312,000 SF Available
- 4.000 SF Office
- 48 Docks with 30,000 lb. pneumatic pit levelers, automatic doors, lights and door seals
- 4 (14' x 16') Grade level door
- T-5 Lights
- ESFR sprinkler
- Building dimensions: 400' x 1,260'
- Typical 60' x 30' column spacing
- 32' Minimum clear height
- 130' Truck court with concrete apron
- Standing Seam Metal Roof
- 60 car parks
- 1000 amps of 480 Volt, 3 Phase power