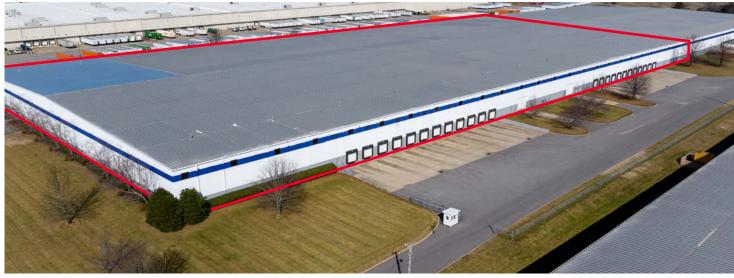

### **Property Highlights**

- 504,000 SF Building
- 312,000 SF Available
- 4.000 SF Office
- 48 Docks with 30,000 lb. pneumatic pit levelers, automatic doors, lights and door seals
- 4 (14' x 16') Grade level door
- T-5 Lights
- ESFR sprinkler
- Building dimensions: 400' x 1,260'
- Typical 60' x 30' column spacing
- 32' Minimum clear height
- 130' Truck court with concrete apron
- Standing Seam Metal Roof
- 60 car parks
- 1000 amps of 480 Volt, 3 Phase power