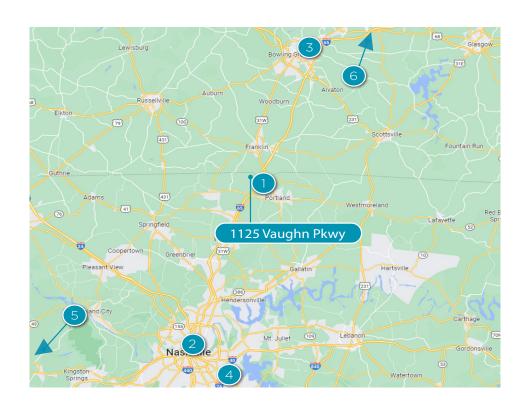

#### **Drive Times / Access by Minutes**

- 1 minute from Interstate 65
- 2 40 minutes from Nashville
- 3 40 minutes from Bowling Green
- 48 minutes from Nashville International Airport
- 3 Hours 50 minutes (245 mi) from FedEx in Memphis
- 2 Hours 46 minutes (146 mi) from UPS in Louisville