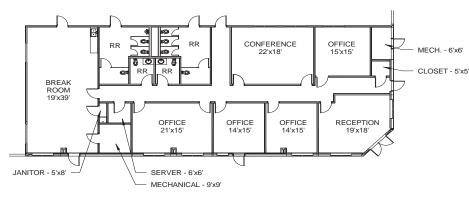

### FOR LEASE 1125 VAUGHN PARKWAY

PORTLAND, TENNESSEE 312,000 SF AVAILABLE



# FOR LEASE 1125 Vaughn Parkway PORTLAND, TENNESSEE





### **Property Highlights**

- 504,000 SF Building
- 312,000 SF Available
- 4.000 SF Office
- 48 Docks with 30,000 lb. pneumatic pit levelers, automatic doors, lights and door seals
- 4 (14' x 16') Grade level door
- T-5 Lights
- ESFR sprinkler
- Building dimensions: 400' x 1,260'
- Typical 60' x 30' column spacing
- 32' Minimum clear height
- 130' Truck court with concrete apron
- Standing Seam Metal Roof
- 60 car parks
- 1000 amps of 480 Volt, 3 Phase power

#### Office Area



OFFICE AREA (A) ±4,000 SF

#### SITE PLAN



#### **Drive Times / Access by Minutes**

- 1 minute from Interstate 65
- 2 40 minutes from Nashville
- 3 40 minutes from Bowling Green
- 48 minutes from Nashville International Airport
- 3 Hours 50 minutes (245 mi) from FedEx in Memphis
- 2 Hours 46 minutes (146 mi) from UPS in Louisville



# FOR LEASE 1125 Vaughn Parkway PORTLAND, TENNESSEE



☐ Truck Transit from Portland to Anywhere in the U.S.



Doug Howard, SIOR +1 615 301 2818 doug.howard@cushwake.com 1033 Demonbreun Street, Suite 600 Nashville, TN 37203 main +1 615 301 2800 fax +1 615 301 2957 cushmanwakefield.com