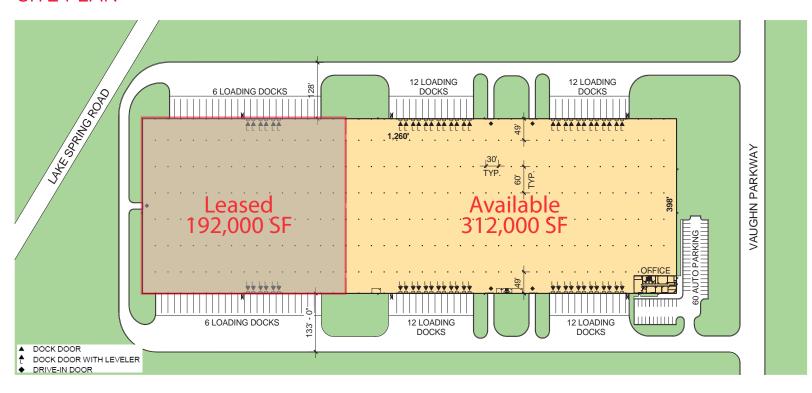

### **Property Highlights**

- 504,000 SF Building
- 312,000 SF Available
- 4.000 SF Office
- 48 Docks with 30,000 lb. pneumatic pit levelers, automatic doors, lights and door seals
- 4 (14' x 16') Grade level door
- T-5 Lights
- ESFR sprinkler
- Building dimensions: 400' x 1,260'
- Typical 60' x 30' column spacing
- 32' Minimum clear height
- 130' Truck court with concrete apron
- Standing Seam Metal Roof
- 60 car parks
- 1000 amps of 480 Volt, 3 Phase power

#### Office Area

OFFICE AREA (A) ±4,000 SF

#### SITE PLAN