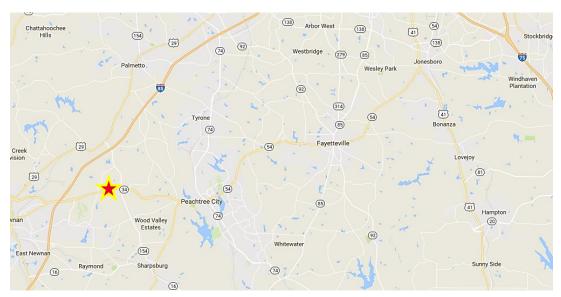

## **PROPERTY INFORMATION**

- ☐ Zoned: C-4, Coweta County
- ☐ Acreage: 1.91 <u>+</u>
- Existing SunTrust ATM on portion of property 5 year lease at \$1,500/month
- □ 2016 Taxes: \$5.781.92
- ☐ Corner of Hwy 34 and Posey Road
- □ Near intersection of Hwy 34 & 154, 154 is direct access to I-85
- Located between Newnan and Peachtree City
- ☐ Publix, Kroger and other retail in close proximity
- ☐ Traffic Count: Highway 34 (25,300 VPD)
- □ Population within 5 Mile Radius: 59,374 people