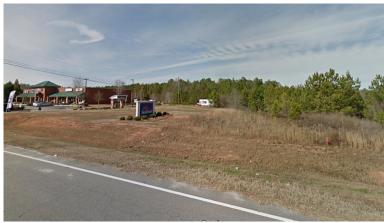

## **PROPERTY INFORMATION**

- ☐ Zoned: C-4, Coweta County
- ☐ Acreage: 1.91 <u>+</u>
- Existing SunTrust ATM on portion of property 5 year lease at \$1,500/month
- □ 2016 Taxes: \$5.781.92
- ☐ Corner of Hwy 34 and Posey Road
- □ Near intersection of Hwy 34 & 154, 154 is direct access to I-85
- Located between Newnan and Peachtree City
- ☐ Publix, Kroger and other retail in close proximity
- ☐ Traffic Count: Highway 34 (25,300 VPD)
- □ Population within 5 Mile Radius: 59,374 people