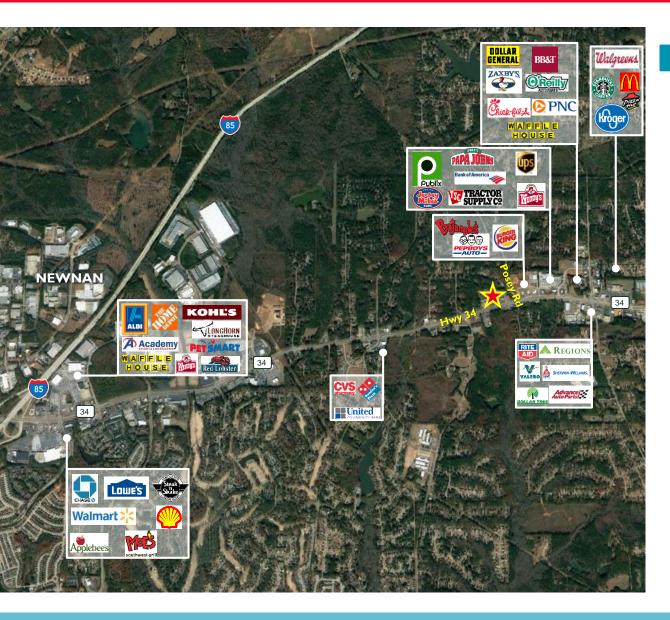

## **PROPERTY INFORMATION**

- ☐ Zoned: C-4, Coweta County
- ☐ Acreage: 1.91 <u>+</u>
- Existing SunTrust ATM on portion of property 5 year lease at \$1,500/month
- □ 2016 Taxes: \$5.781.92
- ☐ Corner of Hwy 34 and Posey Road
- □ Near intersection of Hwy 34 & 154, 154 is direct access to I-85
- Located between Newnan and Peachtree City
- ☐ Publix, Kroger and other retail in close proximity
- ☐ Traffic Count: Highway 34 (25,300 VPD)
- □ Population within 5 Mile Radius: 59,374 people