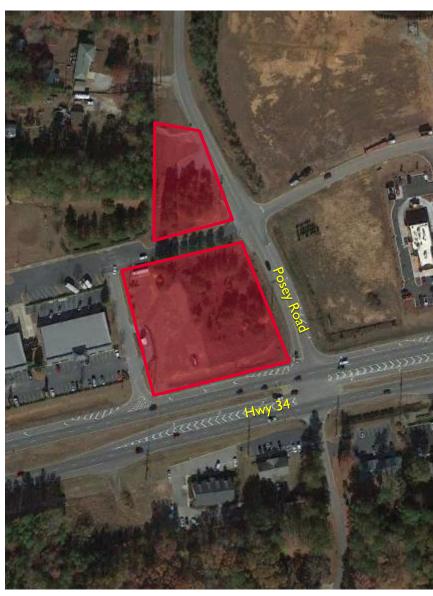

## LAND FOR SALE THOMAS CROSSROADS 2744 Hwy 34 E – Newnan, GA 30265

## **PROPERTY INFORMATION**

- ☐ Zoned: C-4, Coweta County
- ☐ Acreage: 1.91 <u>+</u>
- Existing SunTrust ATM on portion of property 5 year lease at \$1,500/month
- □ 2016 Taxes: \$5.781.92
- ☐ Corner of Hwy 34 and Posey Road
- □ Near intersection of Hwy 34 & 154, 154 is direct access to I-85
- Located between Newnan and Peachtree City
- ☐ Publix, Kroger and other retail in close proximity
- ☐ Traffic Count: Highway 34 (25,300 VPD)
- □ Population within 5 Mile Radius: 59,374 people