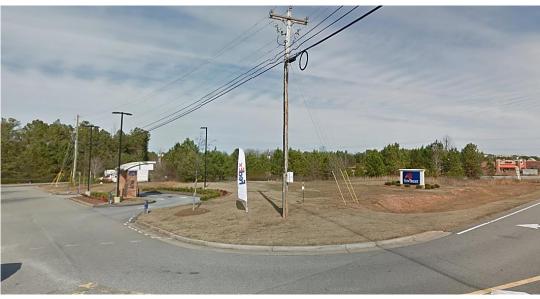

## **PROPERTY INFORMATION**

- ☐ Zoned: C-4, Coweta County
- ☐ Acreage: 1.91 <u>+</u>
- Existing SunTrust ATM on portion of property 5 year lease at \$1,500/month
- □ 2016 Taxes: \$5.781.92
- ☐ Corner of Hwy 34 and Posey Road
- □ Near intersection of Hwy 34 & 154, 154 is direct access to I-85
- Located between Newnan and Peachtree City
- ☐ Publix, Kroger and other retail in close proximity
- ☐ Traffic Count: Highway 34 (25,300 VPD)
- □ Population within 5 Mile Radius: 59,374 people