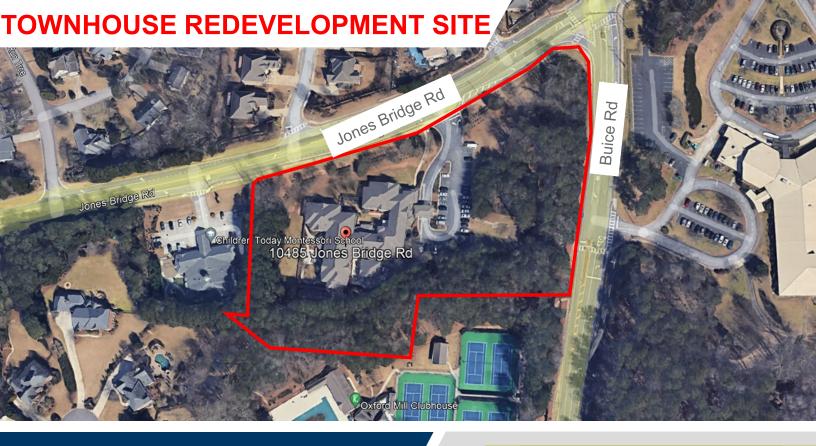

### 10485 JONES BRIDGE RD.

JOHNS CREEK, GA 30022

5.54+ ACRE TOWNHOUSE REDEVELOPMENT SITE

#### **PROPERTY HIGHLIGHTS**

The Cohen Home - a closed 42 unit assisted care facility

**CURRENT ZONING** 

C-1, Johns Creek, GA

**TAX INFORMATION** 

APN: 11-0290-0097-037-2, Fulton County

47 to 49-unit townhouse redevelopment with zoning