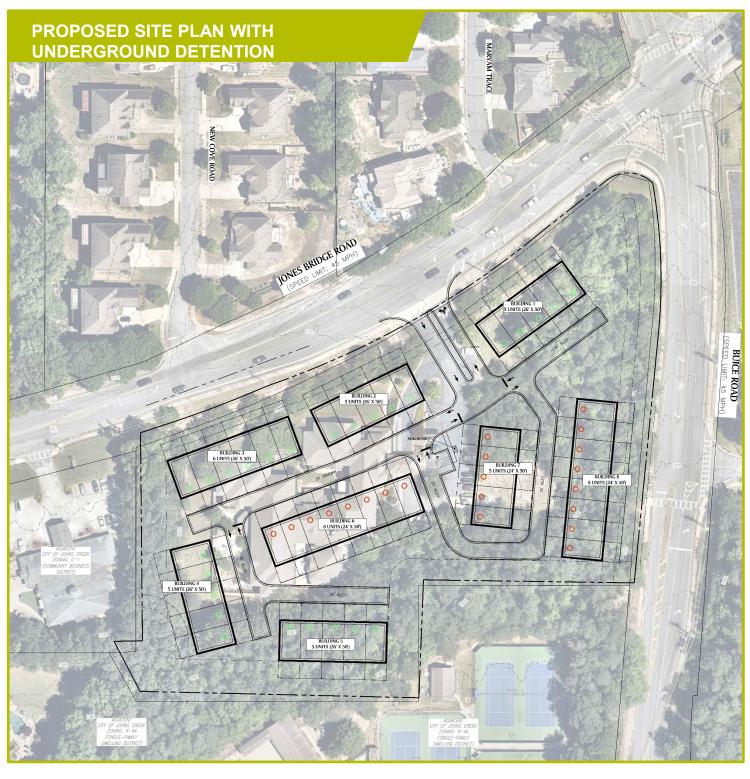

# 10485 JONES BRIDGE RD.

JOHNS CREEK, GA 30022

5.54+ ACRE TOWNHOUSE REDEVELOPMENT SITE

#### **PROPERTY HIGHLIGHTS**

The Cohen Home - a closed 42 unit assisted care facility

**CURRENT ZONING** 

C-1, Johns Creek, GA

**TAX INFORMATION** 

APN: 11-0290-0097-037-2, Fulton County

47 to 49-unit townhouse redevelopment with zoning