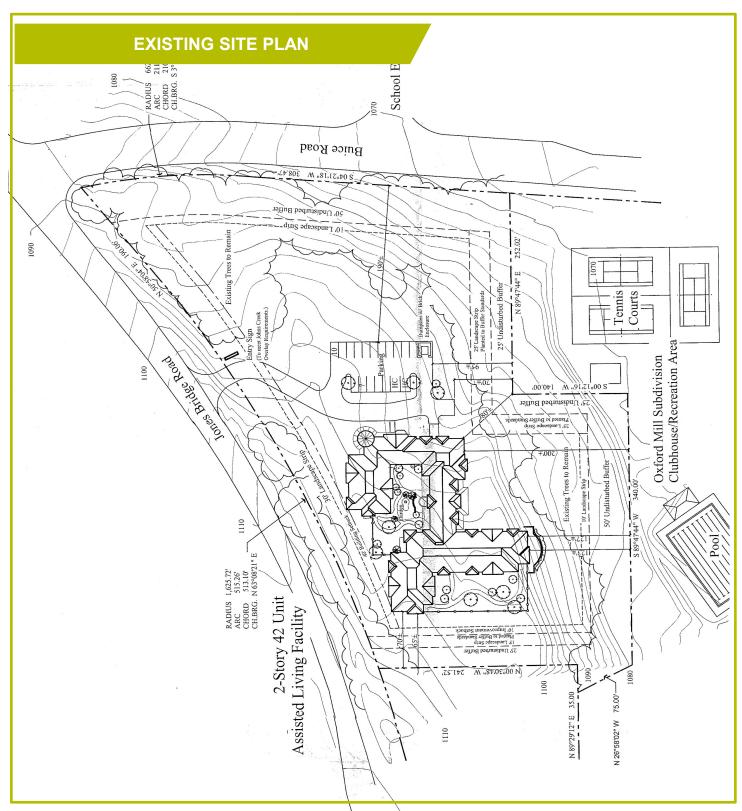

#### **PROPERTY HIGHLIGHTS**

The Cohen Home - a closed 42 unit assisted care facility

**CURRENT ZONING** 

C-1, Johns Creek, GA

**TAX INFORMATION** 

APN: 11-0290-0097-037-2, Fulton County

47 to 49-unit townhouse redevelopment with zoning