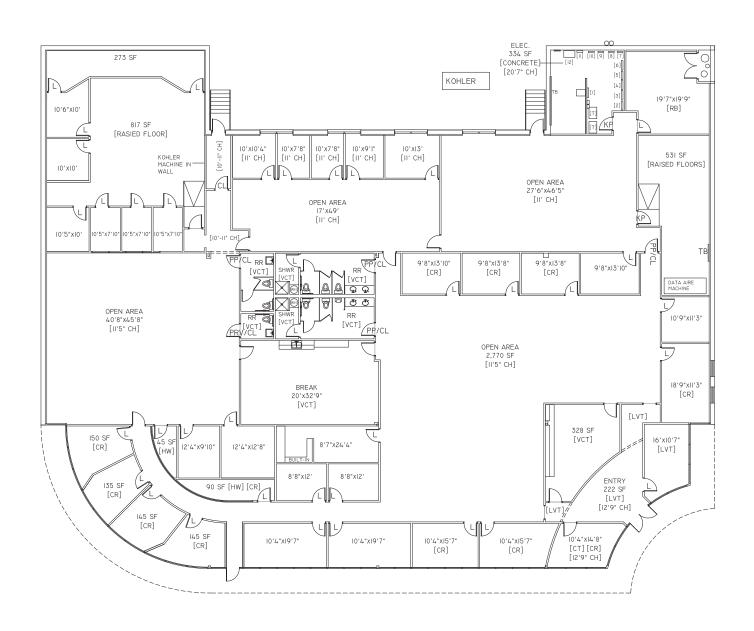

## **Property Highlights**

- 100% Office space
- 11 Private offices on glass/19 Interior private offices
- Open bullpen areas | Fitness Room | Workroom | Conference Room
- · 2 Open areas with raised floors
- 4 Potential dock high doors
- 18' Clear height
- Parking ratio 2.0/1,000 SF
- · Hartsfield-Jackson Atlanta International Airport, 33 miles
- Zoned industrial
- Easy access to I-85