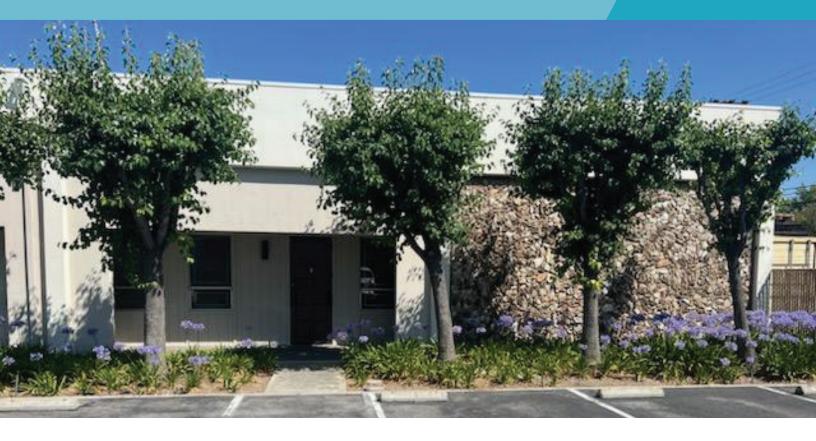

# CUSHMAN & WAKEFIELD

FOR LEASE 3565 Victor Street Unit F, Santa Clara, California

### ±4,750 SF Industrial Unit For Lease

#### **Property Highlights**

- ±4,750 SF
- ±30% Office
- End-cap Space
- 200 Amps @ 240 Volt
- Dump AC in Warehouse Area
- Bonus Mezzanine Area
- One Grade Level Door
- ±16' Clear Height
- 2/1000 Parking
- Fenced Parking Area Shared Access
- Available Now