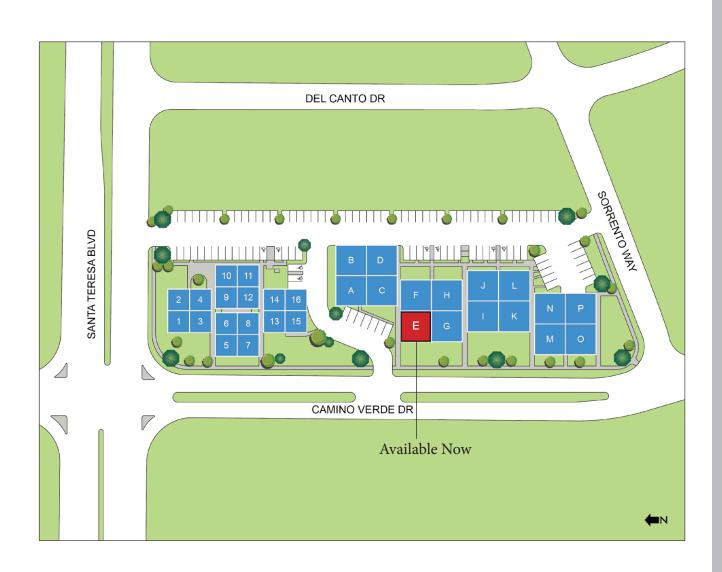

# **FOR LEASE**

**SANTA TERESA CENTER** 

6134 Camino Verde Drive, Suite E San Jose, CA 95119





### HIGHLIGHTS

Suite E: ±1,024 SF

Located at Santa Teresa Center

• Zoning: CO (Commercial Office)

• Parking: 4/1,000

Easy Access to Hwy 85 & 101

• Across from Hospital - Kaiser Medical Center

Available Now

Contact Listing Broker to Show

• Asking Rate: \$3.25/SF Gross



### SITE PLAN



## 6134 CAMINO VERDE DRIVE

Suite E:  $\pm 1,024$  SF Professional Office Space



#### FLOOR PLAN

#### 6134 CAMINO VERDE DRIVE

Suite E: ±1,024 SF



### LOCATION MAP



#### AERIAL MAP



#### DEMOGRAPHICS

1 MILE 3 MILES 5 MILES 27,500 126,096 283,351 \$181,593 \$183,095 \$187,658 21,631 98,715 221,635

> Santa Teresa Center is a Multitenant Medical and Professional Office Property which Consists of 8 Buildings Spread Across 5 Separate Parcels.

> Santa Teresa Center is Located at the Signalized Intersection of Camino Verde Drive and Santa Teresa Boulevard, just off Hwy 85, Immediately Across the Street from Full Service Hospital - Kaiser Permanente San Jose Medical Center.

## **FOR LEASE**

#### **SANTA TERESA CENTER**

SAN JOSE, CA

6134 Camino Verde Drive

Suite E: ±1,024 SF

Ask