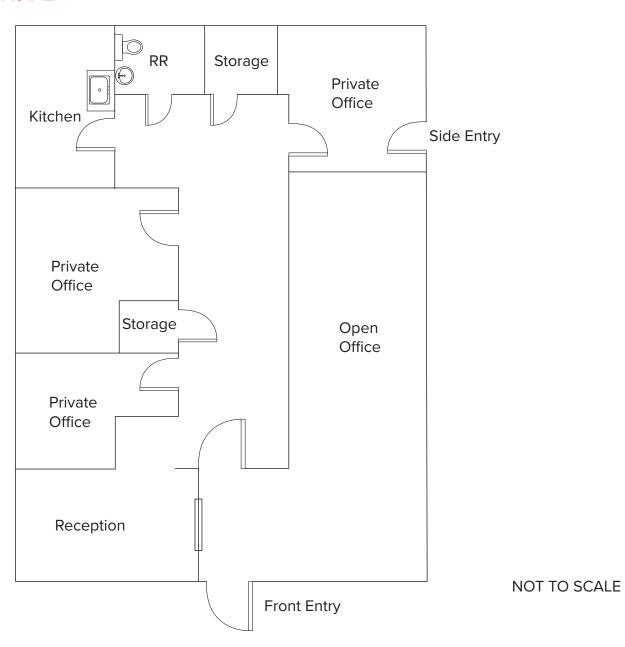

# **FOR LEASE**

**SANTA TERESA CENTER** 

6134 Camino Verde Drive, Suite E San Jose, CA 95119





### HIGHLIGHTS

Suite E: ±1,024 SF

Located at Santa Teresa Center

• Zoning: CO (Commercial Office)

• Parking: 4/1,000

Easy Access to Hwy 85 & 101

• Across from Hospital - Kaiser Medical Center

Available Now

Contact Listing Broker to Show

• Asking Rate: \$3.25/SF Gross



### SITE PLAN



## 6134 CAMINO VERDE DRIVE

Suite E:  $\pm 1,024$  SF Professional Office Space



#### FLOOR PLAN

#### 6134 CAMINO VERDE DRIVE

Suite E: ±1,024 SF



### LOCATION MAP



#### AERIAL MAP



#### DEMOGRAPHICS

1 MILE 3 MILES 5 MILES 27,500 126,096 283,351 \$181,593 \$183,095 \$187,658 21,631 98,715 221,635

> Santa Teresa Center is a Multitenant Medical and Professional Office Property which Consists of 8 Buildings Spread Across 5 Separate Parcels.

> Santa Teresa Center is Located at the Signalized Intersection of Camino Verde Drive and Santa Teresa Boulevard, just off Hwy 85, Immediately Across the Street from Full Service Hospital - Kaiser Permanente San Jose Medical Center.

## **FOR LEASE**

#### **SANTA TERESA CENTER**

SAN JOSE, CA

6134 Camino Verde Drive

Suite E: ±1,024 SF

Asking Rate: \$3.25/SF Gross

KEVIN SWEATT Senior Director kevin.sweatt@cushwake.com 408 639 6247 Lic. #01221048

©2025 Cushman & Wakefield. All rights res