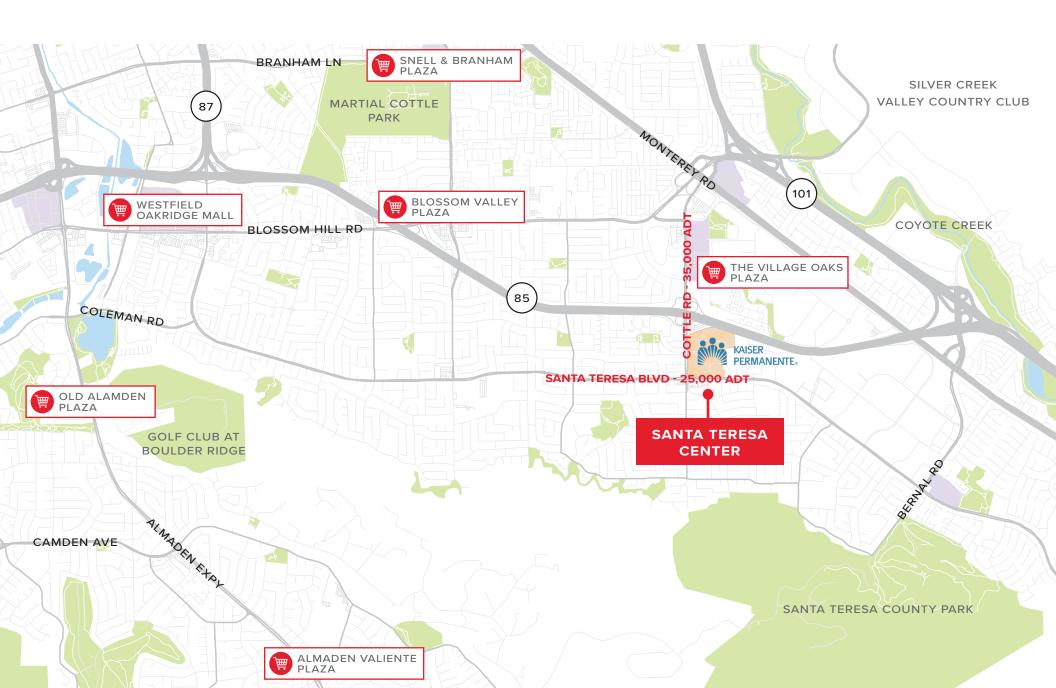

### LOCATION MAP

> Santa Teresa Center is Located at the Signalized Intersection of Camino Verde Drive and Santa Teresa Boulevard, just off Hwy 85, Immediately Across the Street from Full Service Hospital - Kaiser Permanente San Jose Medical Center.