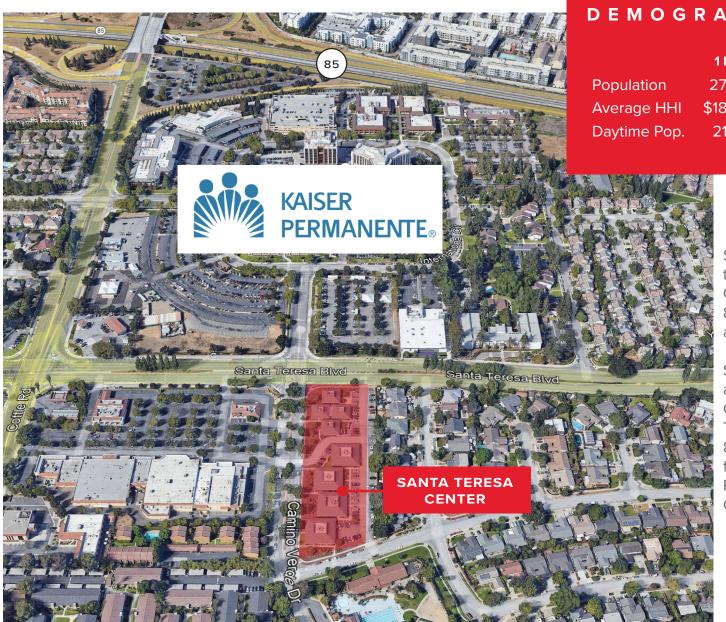

#### AERIAL MAP

#### DEMOGRAPHICS

1 MILE 3 MILES 5 MILES 27,500 126,096 283,351 \$181,593 \$183,095 \$187,658 21,631 98,715 221,635

> Santa Teresa Center is a Multitenant Medical and Professional Office Property which Consists of 8 Buildings Spread Across 5 Separate Parcels.

> Santa Teresa Center is Located at the Signalized Intersection of Camino Verde Drive and Santa Teresa Boulevard, just off Hwy 85, Immediately Across the Street from Full Service Hospital - Kaiser Permanente San Jose Medical Center.