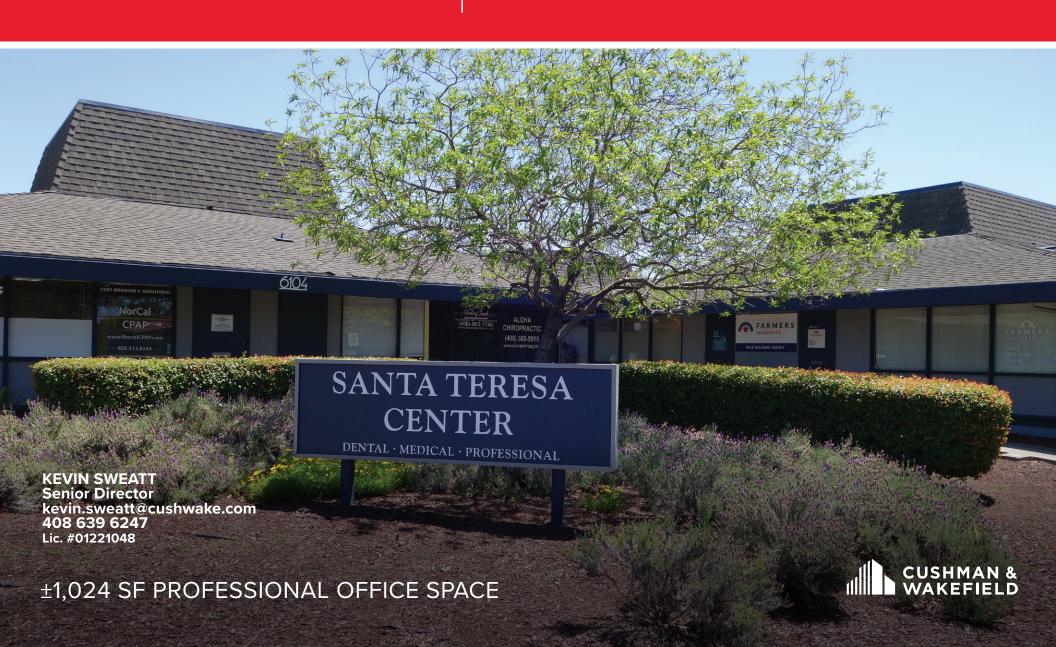

# **FOR LEASE**

**SANTA TERESA CENTER** 

6134 Camino Verde Drive, Suite E San Jose, CA 95119

### HIGHLIGHTS

Suite E: ±1,024 SF

Located at Santa Teresa Center

• Zoning: CO (Commercial Office)

• Parking: 4/1,000

Easy Access to Hwy 85 & 101

• Across from Hospital - Kaiser Medical Center

Available Now

## 6134 CAMINO VERDE DRIVE

Suite E:  $\pm 1,024$  SF Professional Office Space