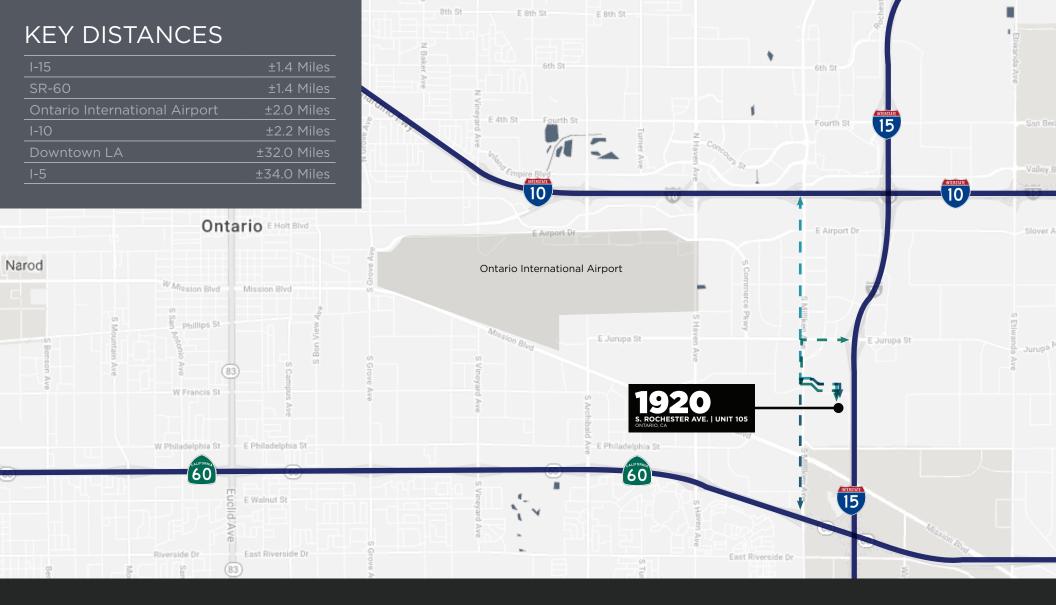

## PROPERTY FEATURES

- » Clear height 19'
- » 200 amp (120/208v)
- » I-15 Frontage
- » Excellent access to I10 & 60 freeways
- » Ground-level loading
- » Office Space

## 1920 S. ROCHESTER AVENUE UNIT 105

- » 5,998 SF
- » Ground-level Door: 1
- » Freeway visibility
- » AVAILABLE 4/1/2022