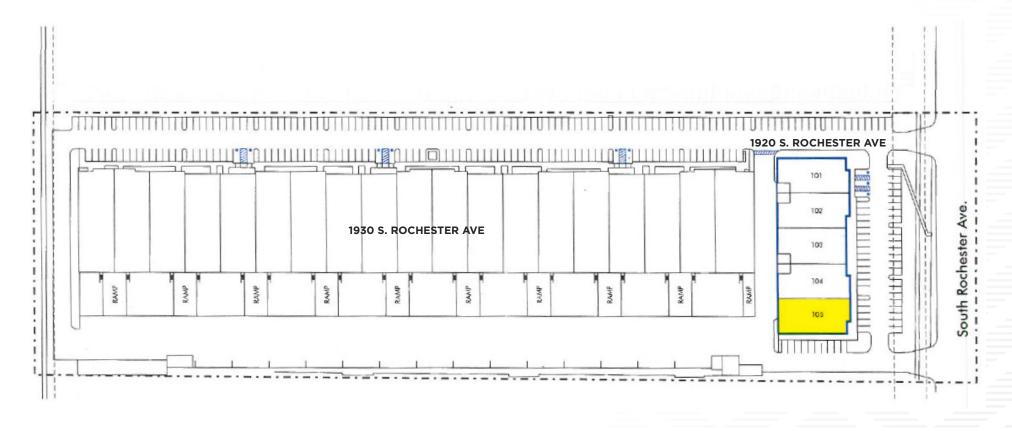

## SITE PLAN

## 1920 S. ROCHESTER AVENUE UNIT 105

- » 5,998 SF
- » Ground-level Door: 1
- » Freeway visibility
- » AVAILABLE 4/1/2022