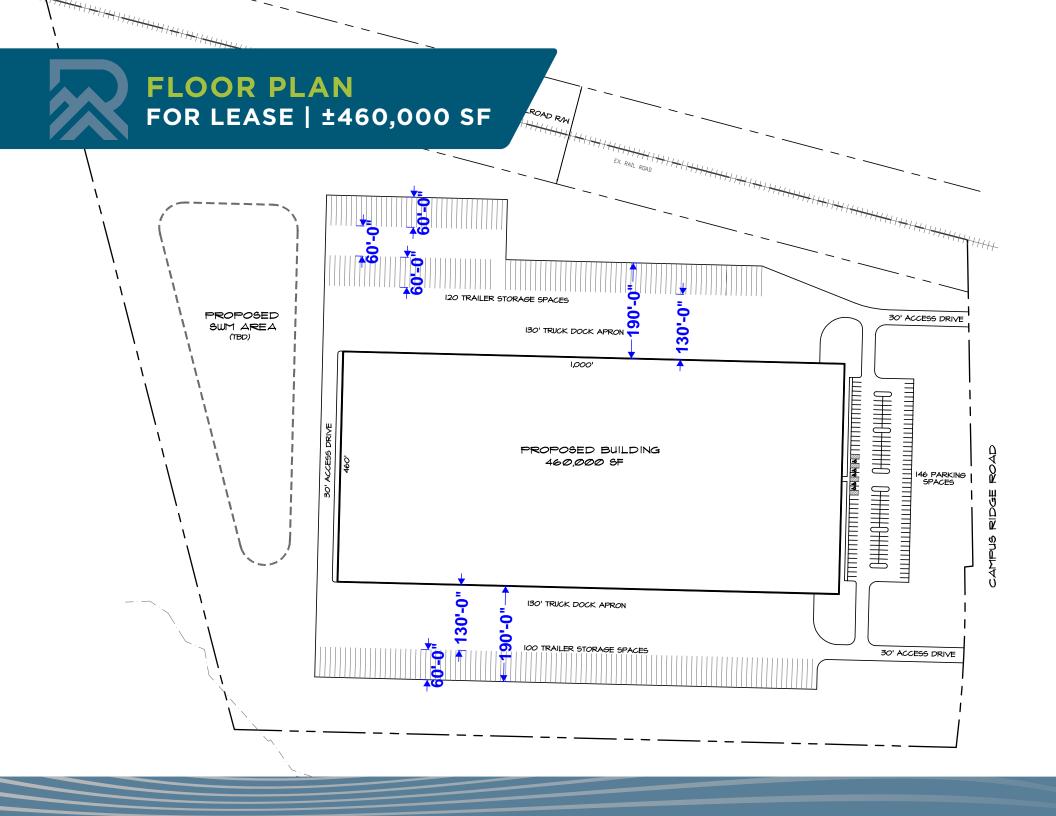

## CAMPUS RIDGE RD, MATTHEWS, NC

Crow Holdings

INDUSTRIAL

FERMIN DEOCA

+1 704 335 4436 fermin.deoca@cushwake.com **MATT TREBLE** 

+1 704 335 4430 matt.treble@cushwake.com

**FERMIN DEOCA** +1 704 335 4436 fermin.deoca@cushwake.com MATT TREBLE +1 704 335 4430 matt.treble@cushwake.com ©2020 Cushman & Wakefield. All rights reserved. The information contained in this communication is strictly confidential. This information has been obtained from sources believed to be reliable but has not been verified. NO WARRANTY OR REPRESENTATION, EXPRESS OR IMPLIED, IS MADE AS TO THE CONDITION OF THE PROPERTY (OR PROPERTIES) REFERENCED HEREIN OR AS TO THE ACCURACY OR COMPLETENESS OF THE INFORMATION CONTAINED HEREIN, AND SAME IS SUBMITTED SUBJECT TO ERRORS, OMISSIONS, CHANGE OF PRICE, RENTAL OR OTHER CONDITIONS, WITHDRAWAL WITHOUT NOTICE, AND TO ANY SPECIAL LISTING CONDITIONS IMPOSED BY THE PROPERTY OWNER(S). ANY PROJECTIONS, OPINIONS OR ESTIMATES ARE SUBJECT TO UNCERTAINTY AND DO NOT SIGNIFY CURRENT OR FUTURE PROPERTY PERFORMANCE.