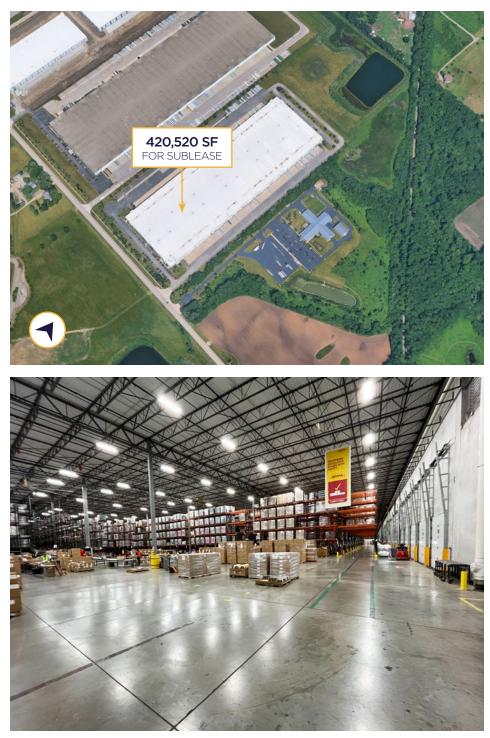

## FOR SUBLEASE 420,520 SF

Minutes to I-80, I-55, I-355 | Close Proximity to CN, UP, BNSF Intermodals

## PROPERTY **HIGHLIGHTS**

| Building Size:       | 736,780 SF                                                      |
|----------------------|-----------------------------------------------------------------|
| Site Area:           | 34.48 Acres                                                     |
| Space Available:     | 420,520 SF                                                      |
| Office Area:         | Two Offices:<br>4,157 SF Main Office<br>755 SF Warehouse Office |
| Available Date:      | 12/1/2025                                                       |
| Sublease Expiration: | 2/28/2029                                                       |
| Clear Height:        | 32'                                                             |
| Column Spacing:      | 52'x47'                                                         |
| Dock Doors:          | 82 Exterior; 31 with Levelers                                   |
| Drive-In Doors:      | 2                                                               |
| Trailer Parking:     | 63 Stalls                                                       |
| Car Parking:         | 122 Stalls                                                      |
| Lighting:            | LED                                                             |
| Sprinkler:           | ESFR                                                            |
| Year Built:          | 2008                                                            |
| Real Estate Taxes:   | \$0.80/SF                                                       |
| CAM/Ins./Mgmt. Fee:  | \$0.71/SF                                                       |
| Sublease Rate:       | \$4.75/SF Net                                                   |