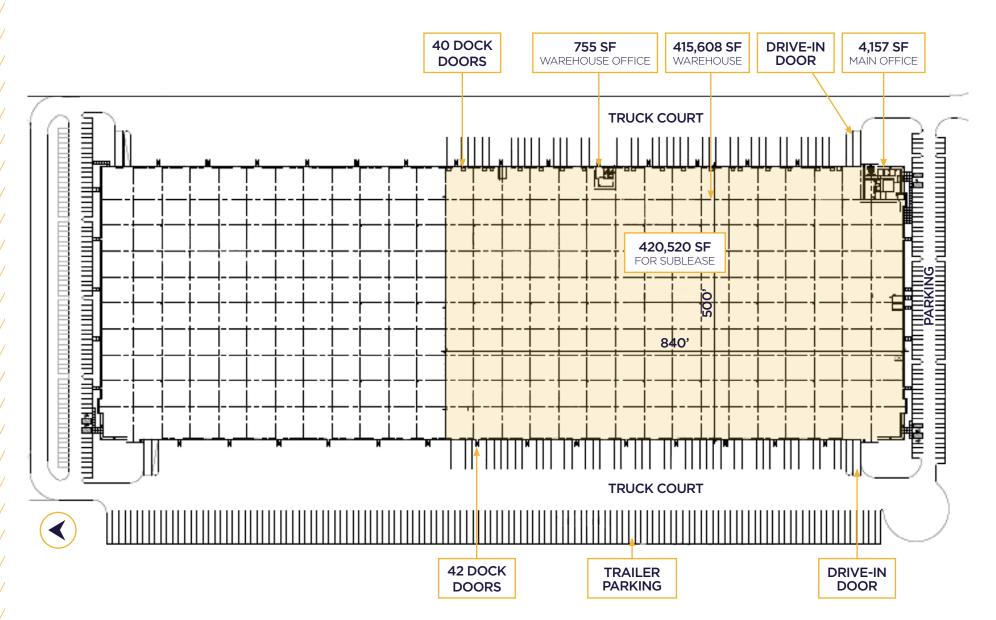

### SITE PLAN 420,520 SF AVAILABLE

## PROPERTY **HIGHLIGHTS**

| Building Size:       | 736,780 SF                                                      |
|----------------------|-----------------------------------------------------------------|
| Site Area:           | 34.48 Acres                                                     |
| Space Available:     | 420,520 SF                                                      |
| Office Area:         | Two Offices:<br>4,157 SF Main Office<br>755 SF Warehouse Office |
| Available Date:      | 12/1/2025                                                       |
| Sublease Expiration: | 2/28/2029                                                       |
| Clear Height:        | 32'                                                             |
| Column Spacing:      | 52'x47'                                                         |
| Dock Doors:          | 82 Exterior; 31 with Levelers                                   |
| Drive-In Doors:      | 2                                                               |
| Trailer Parking:     | 63 Stalls                                                       |
| Car Parking:         | 122 Stalls                                                      |
| Lighting:            | LED                                                             |
| Sprinkler:           | ESFR                                                            |
| Year Built:          | 2008                                                            |
| Real Estate Taxes:   | \$0.80/SF                                                       |
| CAM/Ins./Mgmt. Fee:  | \$0.71/SF                                                       |
| Sublease Rate:       | \$4.75/SF Net                                                   |