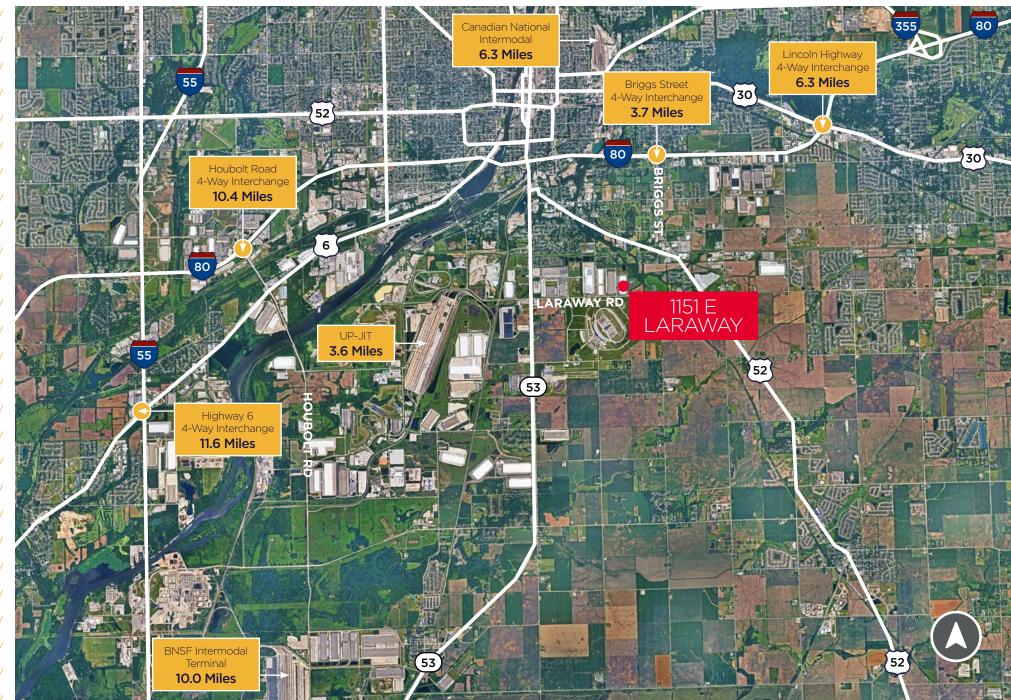

|
| Trailer Parking:     | 63 Stalls                                                       |
| Car Parking:         | 122 Stalls                                                      |
| Lighting:            | LED                                                             |
| Sprinkler:           | ESFR                                                            |
| Year Built:          | 2008                                                            |
| Real Estate Taxes:   | \$0.80/SF                                                       |
| CAM/Ins./Mgmt. Fee:  | \$0.71/SF                                                       |
| Sublease Rate:       | \$4.75/SF Net                                                   |



### SITE PLAN 420,520 SF AVAILABLE











## PRIME LOCATION





# CONTACT

#### **RYAN KLINK**

Managing Director 847 518 3211 ryan.klink@cushwake.com

### JASON WEST, SIOR

Executive Vice Chair 847 518 3210 jason.west@cushwake.com

### SEAN HENRICK, SIOR

Vice Chair 847 518 3215 sean.henrick@cushwake.com



©2025 Cushman & Wakefield. All rights reserved. The information contained in this communication is strictly confidential. This information has been obtained from sources believed to be reliable but has not been verified. NO WARRANTY OR REPRESENTATION, EXPRESS OR IMPLIED, IS MADE AS TO THE CONDITION OF THE PROPERTY (OR PROPERTIES) REFERENCED HEREIN OR AS TO THE ACCURACY OR COMPLETENESS OF THE INFORMATION CONTAINED HEREIN, AND SAME IS SUBMITTED SUBJECT TO ERRORS, OMISSIONS, CHANGE OF PRICE, RENTAL OR OTHER CONDITIONS, WITHDRAWAL WITHOUT NOTICE, A