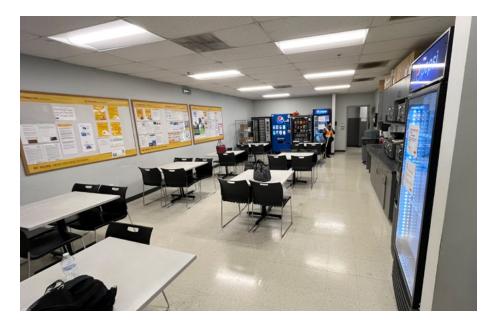

## PROPERTY **HIGHLIGHTS**

| Building Size:       | 736,780 SF                                                      |
|----------------------|-----------------------------------------------------------------|
| Site Area:           | 34.48 Acres                                                     |
| Space Available:     | 420,520 SF                                                      |
| Office Area:         | Two Offices:<br>4,157 SF Main Office<br>755 SF Warehouse Office |
| Available Date:      | 12/1/2025                                                       |
| Sublease Expiration: | 2/28/2029                                                       |
| Clear Height:        | 32'                                                             |
| Column Spacing:      | 52'x47'                                                         |
| Dock Doors:          | 82 Exterior; 31 with Levelers                                   |
| Drive-In Doors:      | 2                                                               |
| Trailer Parking:     | 63 Stalls                                                       |
| Car Parking:         | 122 Stalls                                                      |
| Lighting:            | LED                                                             |
| Sprinkler:           | ESFR                                                            |
| Year Built:          | 2008                                                            |
| Real Estate Taxes:   | \$0.80/SF                                                       |
| CAM/Ins./Mgmt. Fee:  | \$0.71/SF                                                       |
| Sublease Rate:       | \$4.75/SF Net                                                   |