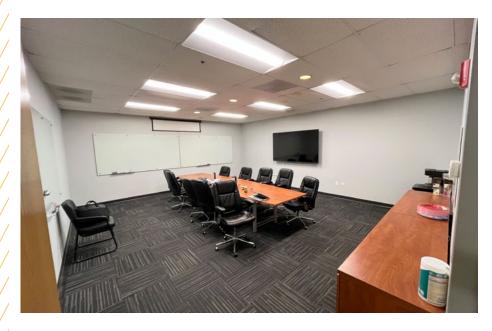

## PROPERTY **HIGHLIGHTS**

| Building Size:       | 736,780 SF                                                      |
|----------------------|-----------------------------------------------------------------|
| Site Area:           | 34.48 Acres                                                     |
| Space Available:     | 420,520 SF                                                      |
| Office Area:         | Two Offices:<br>4,157 SF Main Office<br>755 SF Warehouse Office |
| Available Date:      | 12/1/2025                                                       |
| Sublease Expiration: | 2/28/2029                                                       |
| Clear Height:        | 32'                                                             |
| Column Spacing:      | 52'x47'                                                         |
| Dock Doors:          | 82 Exterior; 31 with Levelers                                   |
| Drive-In Doors:      | 2                                                               |
| Trailer Parking:     | 63 Stalls                                                       |
| Car Parking:         | 122 Stalls                                                      |
| Lighting:            | LED                                                             |
| Sprinkler:           | ESFR                                                            |
| Year Built:          | 2008                                                            |
| Real Estate Taxes:   | \$0.80/SF                                                       |
| CAM/Ins./Mgmt. Fee:  | \$0.71/SF                                                       |
| Sublease Rate:       | \$4.75/SF Net                                                   |