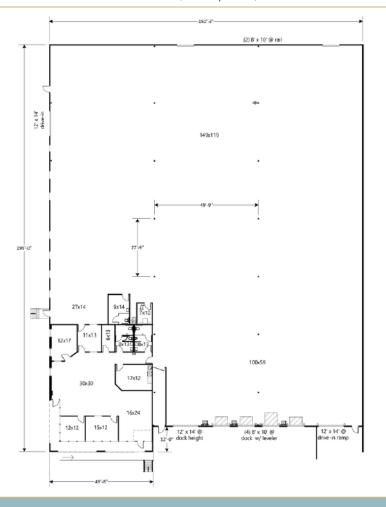

## ±27,900 SF Available

LEASING INFO & CONTACT Drew McManus Matt Trone Ryan Searle Joey Trinkle +1 303 813 6427 / <u>drew.mcmanus@cushwake.com</u> +1 303 813 6426 / <u>matt.trone@cushwake.com</u> +1 303 813 6499 / <u>ryan.searle@cushwake.com</u> +1 303 312 4249 / <u>joey.trinkle@cushwake.com</u>

## **Property Features**

| ±27,900 SF                                       |
|--------------------------------------------------|
| ±2,679 SF                                        |
| 5 Dock high doors<br>2 Drive-ins (1 Grade Level) |
| 23'                                              |
| Yes                                              |
| 3-phase, 4-wire (TBV)                            |
| I-1                                              |
| \$4.38/SF NNN (Est. 2025)                        |
|                                                  |