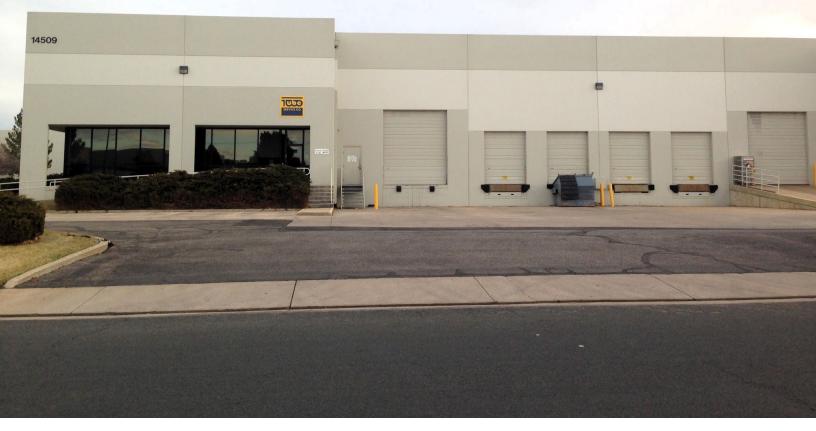

## **Upland Park**

14509 E. 33rd Place, Unit A | Aurora, CO 80011

## ±27,900 SF Available

LEASING INFO & CONTACT Drew McManus Matt Trone Ryan Searle Joey Trinkle +1 303 813 6427 / <u>drew.mcmanus@cushwake.com</u> +1 303 813 6426 / <u>matt.trone@cushwake.com</u> +1 303 813 6499 / <u>ryan.searle@cushwake.com</u> +1 303 312 4249 / <u>joey.trinkle@cushwake.com</u>

## **Property Features**

| ±27,900 SF                                       |
|--------------------------------------------------|
| ±2,679 SF                                        |
| 5 Dock high doors<br>2 Drive-ins (1 Grade Level) |
| 23'                                              |
| Yes                                              |
| 3-phase, 4-wire (TBV)                            |
| I-1                                              |
| \$4.38/SF NNN (Est. 2025)                        |
|                                                  |