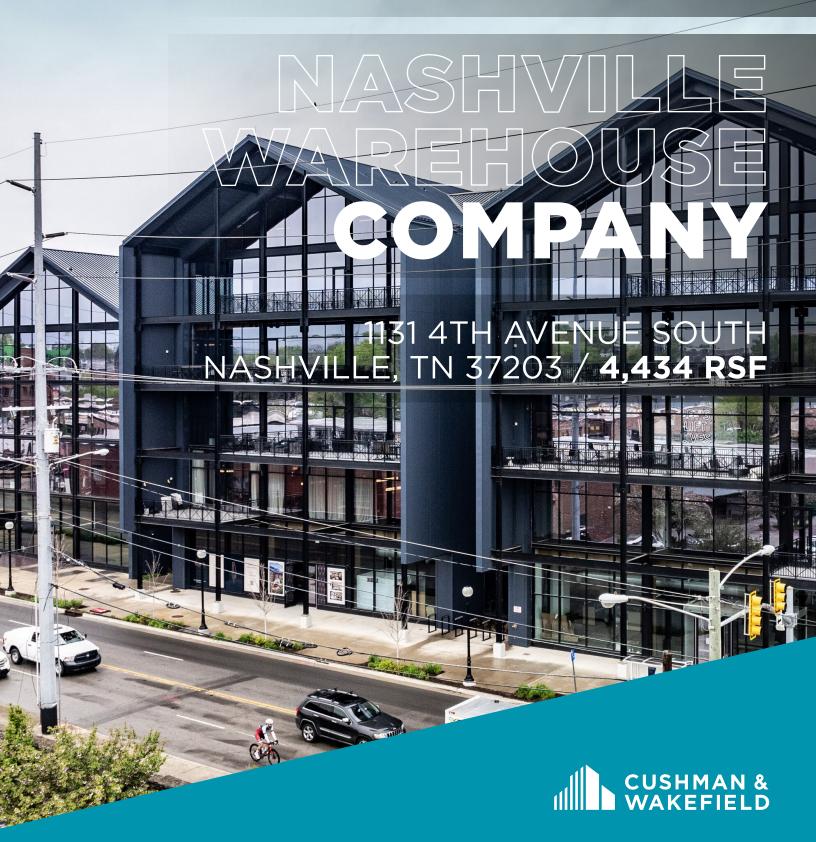

# FIRST FLOOR SUITE FOR SUBLEASE

#### HIGHLIGHTS

4,434 RSF Available

**Ground Floor Exclusive Entryway** 

Floor to Ceiling Glass

**Elevated Finishes in Timber Frame Building** 

Walkable Neighborhood with Numerous Restaurant and Retail Offerings

**Covered Parking Adjacent to Suite** 

LXD: 11/30/2029