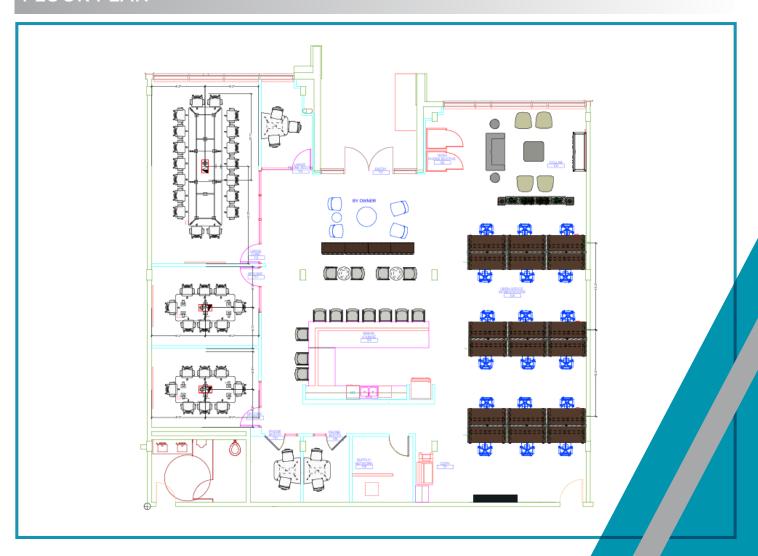

# FIRST FLOOR SUITE FOR SUBLEASE







#### HIGHLIGHTS

4,434 RSF Available

**Ground Floor Exclusive Entryway** 

Floor to Ceiling Glass

**Elevated Finishes in Timber Frame Building** 

Walkable Neighborhood with Numerous Restaurant and Retail Offerings

**Covered Parking Adjacent to Suite** 

LXD: 11/30/2029

#### FLOOR PLAN



## PROPERTY

### **PHOTOS**



















For more information, please contact:

Rich Rieck *Director* rich.rieck@cushwake.com

C: +1 615 390 5250 D: +1 615 301 2884

1033 Demonbreun, Suite 600 Nashville, TN 37203 PH: +1 615 301 2800 cushmanwakefield.com



©2023 Cushman & Wakefield. All rights reserved. The information contained in this communication is strictly confidential. This information has been obtained from sources believed to be reliable but has not been verified. NO WARRANTY OR REPRESENTATION, EXPRESS OR IMPLIED, IS MADE AS TO THE CONDITION OF THE PROPERTY (OR PROPERTIES) REFERENCED HEREIN OR AS TO THE ACCURACY OR COMPLETENESS OF THE INFORMATION CONTAINED HEREIN, AND SAME IS SUBMITTED SUBJECT TO ERRORS, OMISSIONS, CHANGE OF PRICE, RENTAL OR OTHER CONDITIONS, WITHDRAWAL WI