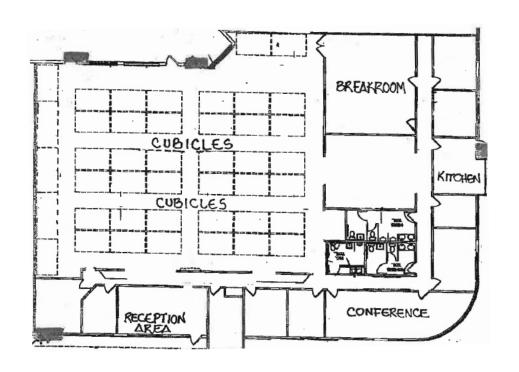

## "PLUG AND PLAY" FOR SUBLEASE Meridian Concourse Center

4400 140th Ave., Suite 230, Clearwater, FL 33762

- Central Tampa Bay location
- Highly visible pylon signage available
- Convenient access to both Pinellas and Hillsborough Counties
- Furniture available
- Parking ratio: 4 / 1,000 sf
- In park amenities include post office and deli

| Sublease Features |                   |
|-------------------|-------------------|
| Available SF      | 10,484 RSF        |
| Rate              | \$10.00 MG        |
| Expiration        | November 30, 2019 |