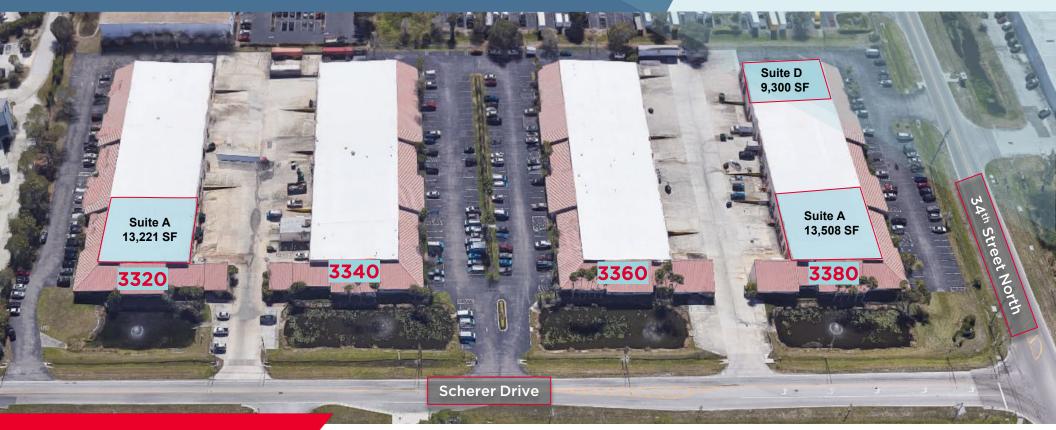

#### **PROPERTY HIGHLIGHTS**

| Address            | Suite | Size (SF) | Office (SF) | Warehouse              | Clear Height | Loading                    |
|--------------------|-------|-----------|-------------|------------------------|--------------|----------------------------|
| 3380 Scherer Dr    | А     | 13,508    | TBD         | TBD                    | 16'-20'      | Dock High &<br>Grade Level |
| 3320 Scherer Drive | А     | 13,221    | 2,550±      | Climate-<br>Controlled | 16'-20'      | Dock High                  |
| 3380 Scherer Dr    | D     | 9,300     | 4,945±      | Ambient                | 16-20'       | Dock High &<br>Grade Level |