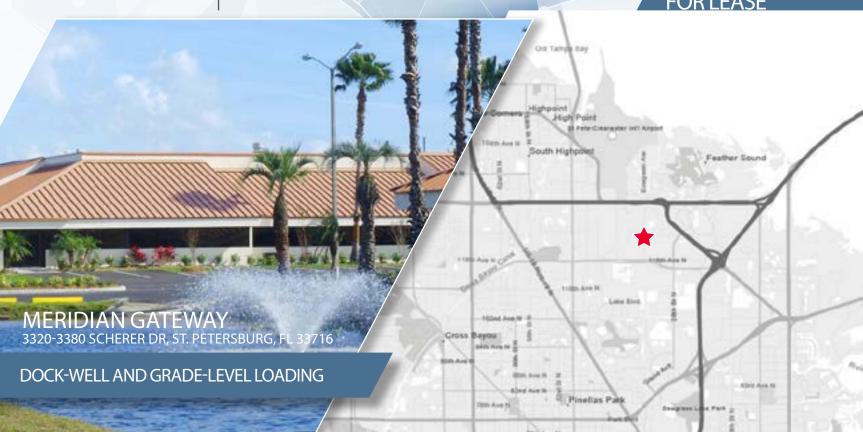

# **MERIDIAN GATEWAY**

3320-3380 Scherer Drive, St. Petersburg, FL 33716

#### **PROPERTY HIGHLIGHTS**

| Address            | Suite | Size (SF) | Office (SF) | Warehouse              | Clear Height | Loading                    |
|--------------------|-------|-----------|-------------|------------------------|--------------|----------------------------|
| 3380 Scherer Dr    | А     | 13,508    | TBD         | TBD                    | 16'-20'      | Dock High &<br>Grade Level |
| 3320 Scherer Drive | А     | 13,221    | 2,550±      | Climate-<br>Controlled | 16'-20'      | Dock High                  |
| 3380 Scherer Dr    | D     | 9,300     | 4,945±      | Ambient                | 16-20'       | Dock High &<br>Grade Level |