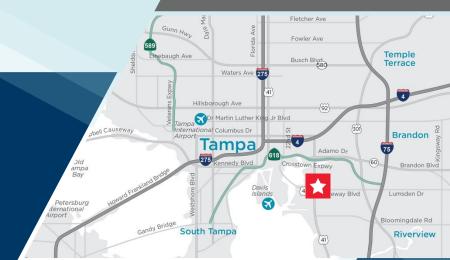

#### **PROPERTY HIGHLIGHTS**

- Up to 109,815 SF Available
- 20'-24' Clear Height
- Column Spacing: 23'x58'
- Ramp and Dock High Loading

- Electric: 120/208v/300Amps/3 Phase
- Concrete Block Construction
- Fully Sprinklered
- Easy Access to the Port, I-4, Lee Roy Selmon Expressway, US HWY 301, and I-75