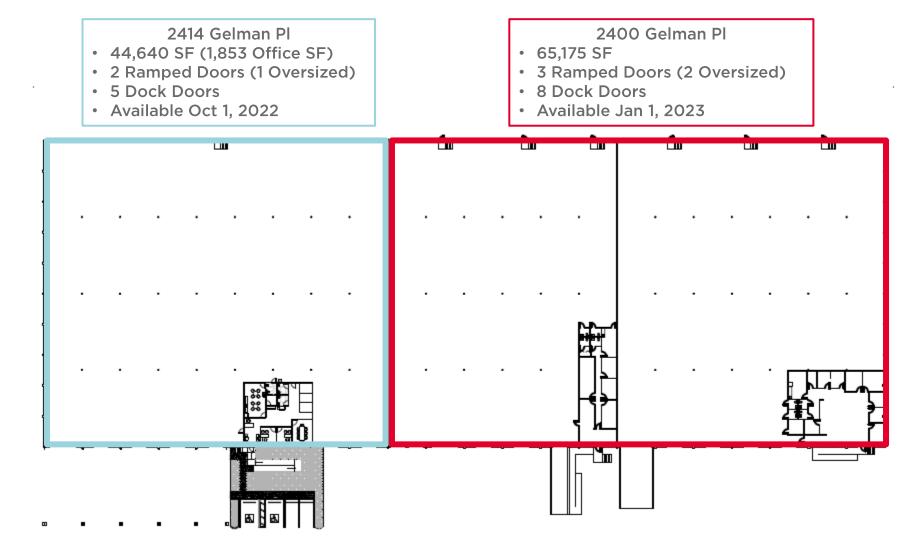

### FOR LEASE

# MERIDIAN EAST

2400 - 2414 GELMAN PLACE TAMPA, FL 33619





## **MERIDIAN EAST**

2400 - 2414 Gelman Place Tampa, FL 33619



#### **PROPERTY HIGHLIGHTS**

- Up to 109,815 SF Available
- 20'-24' Clear Height
- Column Spacing: 23'x58'
- Ramp and Dock High Loading

- Electric: 120/208v/300Amps/3 Phase
- Concrete Block Construction
- Fully Sprinklered
- Easy Access to the Port, I-4, Lee Roy Selmon Expressway, US HWY 301, and I-75

## 2400-2414 Gelman Place | 109,815 Total SF



#### FOR ADDITIONAL INFORMATION, PLEASE CONTACT:

Senior Director +1 813 204 5314 trey.carswell@cushwake.com LISA ROSS, SIOR
Senior Director
+1 813 424 3211
lisa.ross@cushwake.com

One Tampa City Center Suite 3300 Tampa, FL 33602 cushmanwakefield.com





#### Meridian East 2400-2414 Gelman Place



## FOR ADDITIONAL INFORMATION, PLEASE CONTACT:

TREY CARSWELL, SION
Senior Director
+1 813 204 5314

LISA ROSS, SIOR
Senior Director
+1 813 424 3211
lisa ross@cushwake.com

One Tampa City Center Suite 3300 Tampa, FL 33602 cushmanwakefield.com