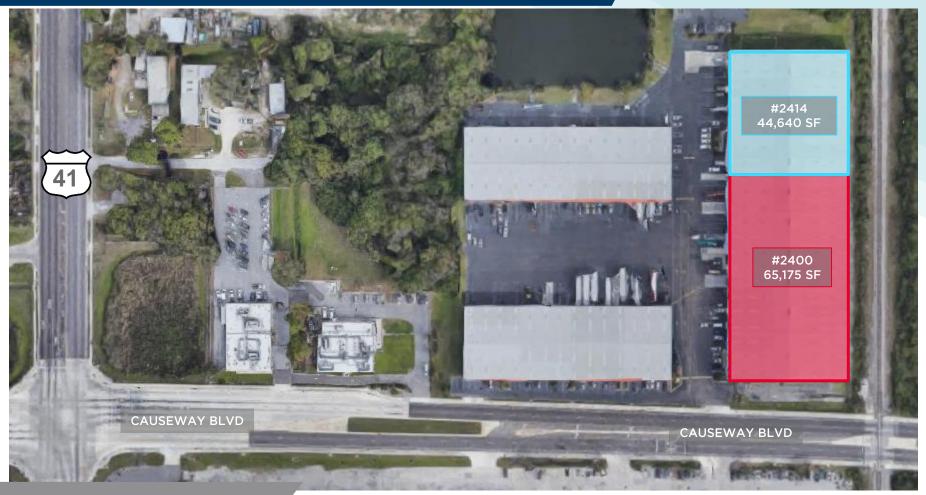

### FOR LEASE

# MERIDIAN EAST

2400 - 2414 GELMAN PLACE TAMPA, FL 33619





## **MERIDIAN EAST**

2400 - 2414 Gelman Place Tampa, FL 33619



#### **PROPERTY HIGHLIGHTS**

- Up to 109,815 SF Available
- 20'-24' Clear Height
- Column Spacing: 23'x58'
- Ramp and Dock High Loading

- Electric: 120/208v/300Amps/3 Phase
- Concrete Block Construction
- Fully Sprinklered
- Easy Access to the Port, I-4, Lee Roy Selmon Expressway, US HWY 301, and I-75

## 2400-2414 Gelman Place | 109,815 Total SF



#### FOR ADDITIONAL INFORMATION, PLEASE CONTACT:

Senior Director +1 813 204 5314 trey.carswell@cushwake.com LISA ROSS, SIOR
Senior Director
+1 813 424 3211
lisa.ross@cushwake.com

One Tampa City Center Suite 3300 Tampa, FL 33602 cushmanwakefield.com





#### Meridian East 2400-2414 Gelman Place



## FOR ADDITIONAL INFORMATION, PLEASE CONTACT:

TREY CARSWELL, SION
Senior Director
+1 813 204 5314

LISA ROSS, SIOR
Senior Director
+1 813 424