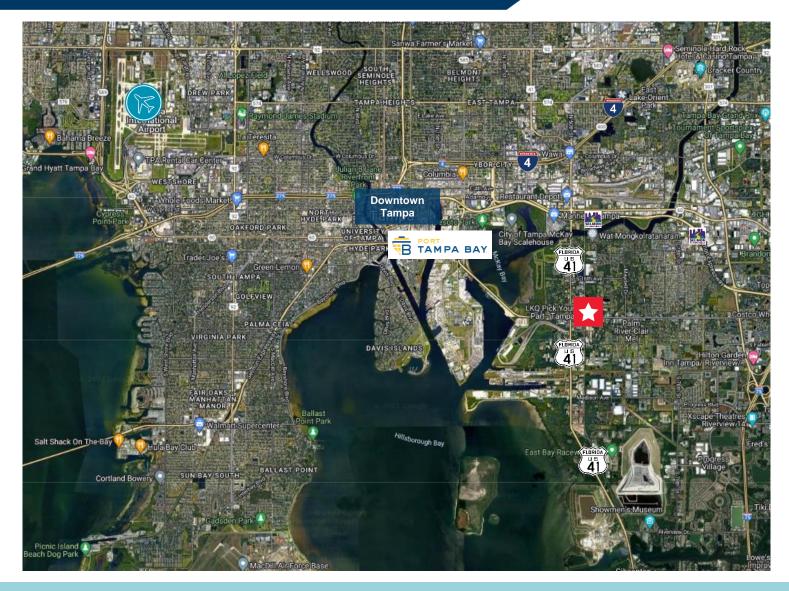

### FOR LEASE

# MERIDIAN EAST

2400 - 2414 GELMAN PLACE TAMPA, FL 33619





## **MERIDIAN EAST**

2400 - 2414 Gelman Place Tampa, FL 33619



#### **PROPERTY HIGHLIGHTS**

- Up to 109,815 SF Available
- 20'-24' Clear Height
- Column Spacing: 23'x58'
- Ramp and Dock High Loading

- Electric: 120/208v/300Amps/3 Phase
- Concrete Block Construction
- Fully Sprinklered
- Easy Access to the Port, I-4, Lee Roy Selmon Expressway, US HWY 301, and I-75

## 2400-2414 Gelman Place | 109,815 Total SF



#### FOR ADDITIONAL INFORMATION, PLEASE CONTACT:

Senior Director +1 813 204 5314 trey.carswell@cushwake.com LISA ROSS, SIOR
Senior Director
+1 813 424 3211
lisa.ross@cushwake.com

One Tampa City Center Suite 3300 Tampa, FL 33602 cushmanwakefield.com





#### Meridian East 2400-2414 Gelman Place



## FOR ADDITIONAL INFORMATION, PLEASE CONTACT:

TREY CARSWELL, SION
Senior Director
+1 813 204 5314

LISA ROSS, SIOR
Senior Director
+1 813 424 3211
lisa ross@cushwake.com

One Tampa City Center Suite 3300 Tampa, FL 33602 cushmanwakefield.com