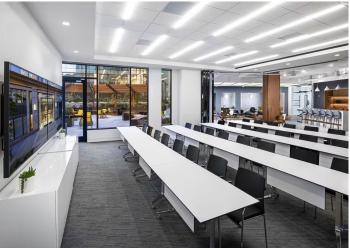

### Sublease Highlights

- Term: Through February 2028 or 2030
- Available for immediate occupancy
- Asking \$43.00/SF
- Plug n' Play
- Modern Build-Out
- 4 private offices
- Conference room for 8
- 3 existing workstations/space for more