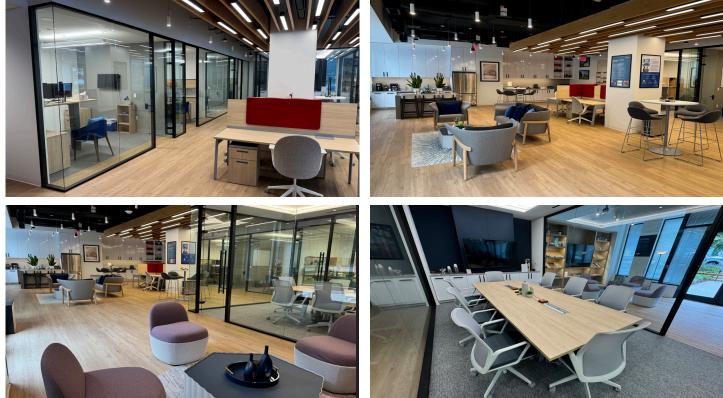

### Sublease Highlights

- Term: Through February 2028 or 2030
- Available for immediate occupancy
- Asking \$43.00/SF
- Plug n' Play
- Modern Build-Out
- 4 private offices
- Conference room for 8
- 3 existing workstations/space for more

## for sublease 2,725 RSF