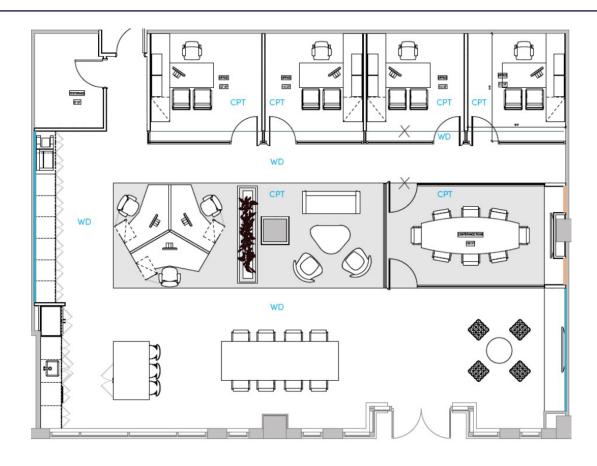

### Sublease Highlights

- Term: Through February 2028 or 2030
- Available for immediate occupancy
- Asking \$43.00/SF
- Plug n' Play
- Modern Build-Out
- 4 private offices
- Conference room for 8
- 3 existing workstations/space for more

## for sublease 2,725 RSF