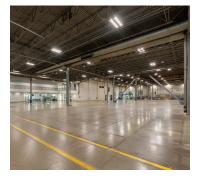

## **ABOUT THE PROPERTY**

Premium class A industrial facility for lease. Impeccably maintained class A industrial facility offering approximately 162,000 square feet of versatile space. This property is strategically positioned on 31.798-acre parcel with outstanding visibility and access to Highway 401. This exceptional offering represents a rare opportunity to secure premium industrial space combining state-of-the-art specifications, strategic accessibility, and long-term growth potential in a highly sought-after location.

| BUILDING AREA | ASKING RENT     | ADDITIONAL RENT   |
|---------------|-----------------|-------------------|
| 162,000 SF    | \$14.00 PSF Net | \$4.00 PSF (Est.) |

- Zoning: LI1 & LI2
- Power:
  - » 3,000 Amps
  - » 600 Volts
- Clear Height: 22'-34' throughout the facility

- Truck Loading Doors: 7
- Electrical service accommodating heavy manufacturing and high-intensity operations
- Prime Highway 401 frontage providing exceptional visibility and transportation advantages