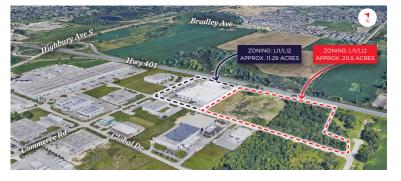

## **ABOUT THE PROPERTY**

Premium class A industrial facility for lease. Impeccably maintained class A industrial facility offering approximately 162,000 square feet of versatile space. This property is strategically positioned on 31.798-acre parcel with outstanding visibility and access to Highway 401. This exceptional offering represents a rare opportunity to secure premium industrial space combining state-of-the-art specifications, strategic accessibility, and long-term growth potential in a highly sought-after location.

| BUILDING AREA | ASKING RENT     | ADDITIONAL RENT   |
|---------------|-----------------|-------------------|
| 162,000 SF    | \$14.00 PSF Net | \$4.00 PSF (Est.) |

- Zoning: LI1 & LI2
- Power:
  - » 3,000 Amps
  - » 600 Volts
- Clear Height: 22'-34' throughout the facility