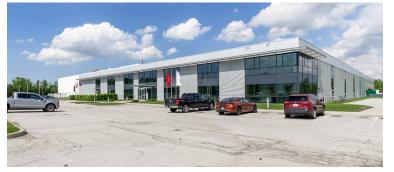

## **ABOUT THE PROPERTY**

Premium class A industrial facility for lease. Impeccably maintained class A industrial facility offering approximately 162,000 square feet of versatile space. This property is strategically positioned on 31.798-acre parcel with outstanding visibility and access to Highway 401. This exceptional offering represents a rare opportunity to secure premium industrial space combining state-of-the-art specifications, strategic accessibility, and long-term growth potential in a highly sought-after location.