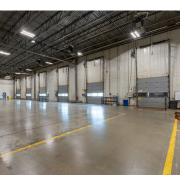

## **ABOUT THE PROPERTY**

Premium class A industrial facility for lease. Impeccably maintained class A industrial facility offering approximately 162,000 square feet of versatile space. This property is strategically positioned on 31.798-acre parcel with outstanding visibility and access to Highway 401. This exceptional offering represents a rare opportunity to secure premium industrial space combining state-of-the-art specifications, strategic accessibility, and long-term growth potential in a highly sought-after location.

- Truck Loading Doors: 7
- Electrical service accommodating heavy manufacturing and high-intensity operations
- Prime Highway 401 frontage providing exceptional visibility and transportation advantages