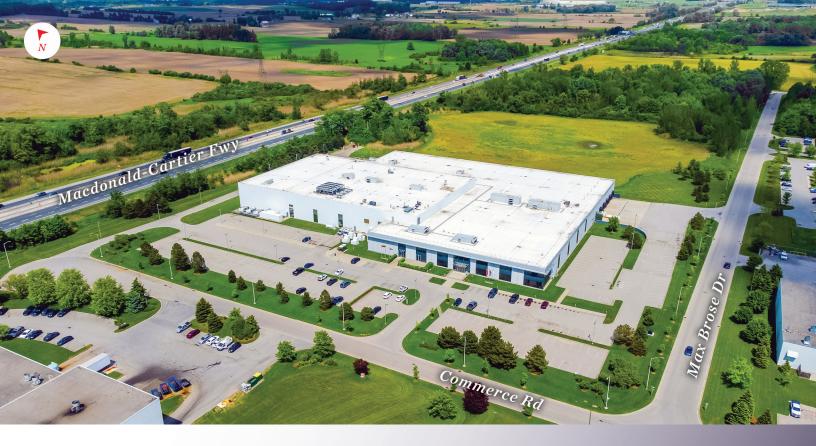

## **ABOUT THE PROPERTY**

Premium class A industrial facility for lease. Impeccably maintained class A industrial facility offering approximately 162,000 square feet of versatile space. This property is strategically positioned on 31.798-acre parcel with outstanding visibility and access to Highway 401. This exceptional offering represents a rare opportunity to secure premium industrial space combining state-of-the-art specifications, strategic accessibility, and long-term growth potential in a highly sought-after location.

| BUILDING AREA | ASKING RENT     | ADDITIONAL RENT   |
|---------------|-----------------|-------------------|
| 162,000 SF    | \$14.00 PSF Net | \$4.00 PSF (Est.) |

- Zoning: LI1 & LI2
- Power:
  - » 3,000 Amps
  - » 600 Volts
- Clear Height: 22'-34' throughout the facility

- Truck Loading Doors: 7
- Electrical service accommodating heavy manufacturing and high-intensity operations
- Prime Highway 401 frontage providing exceptional visibility and transportation advantages