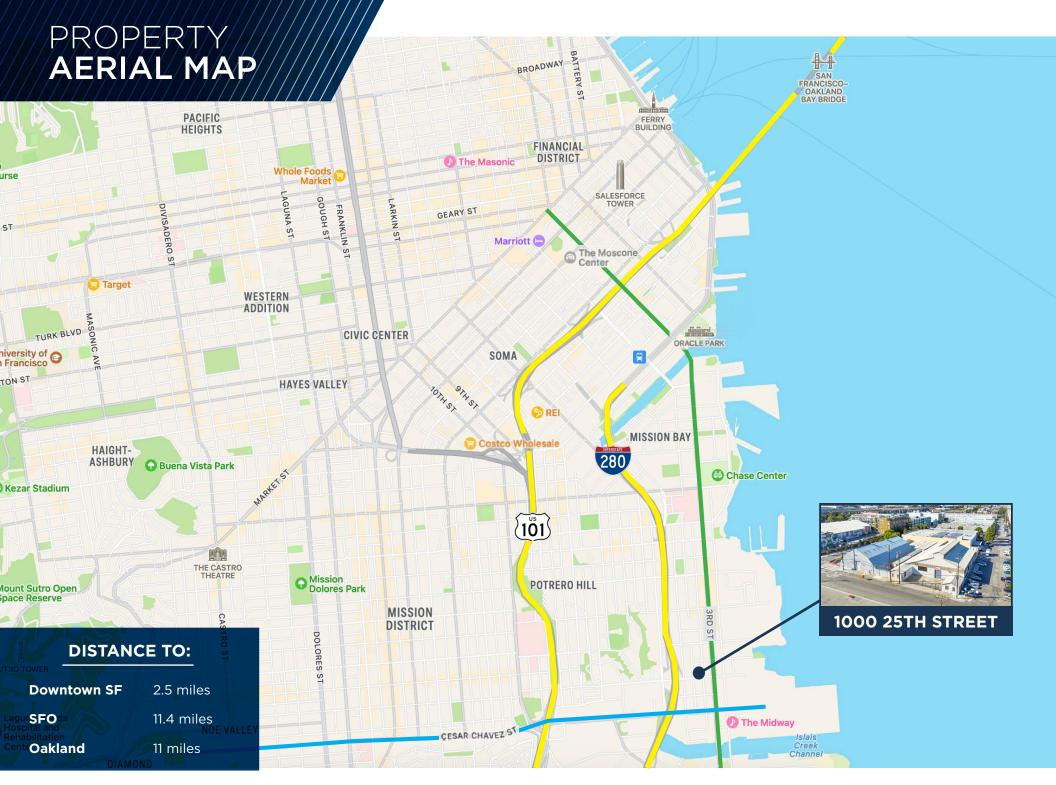

## **FEATURES**

- Great Natural Light
- 5 Roll Up Doors with access off Tennessee and 25th Street
- Close proximity to I-280 and 3rd St Corridor
- Fenced Yard
- Skylights

For Lease // 1000 25th Street, San Francisco, CA 94107