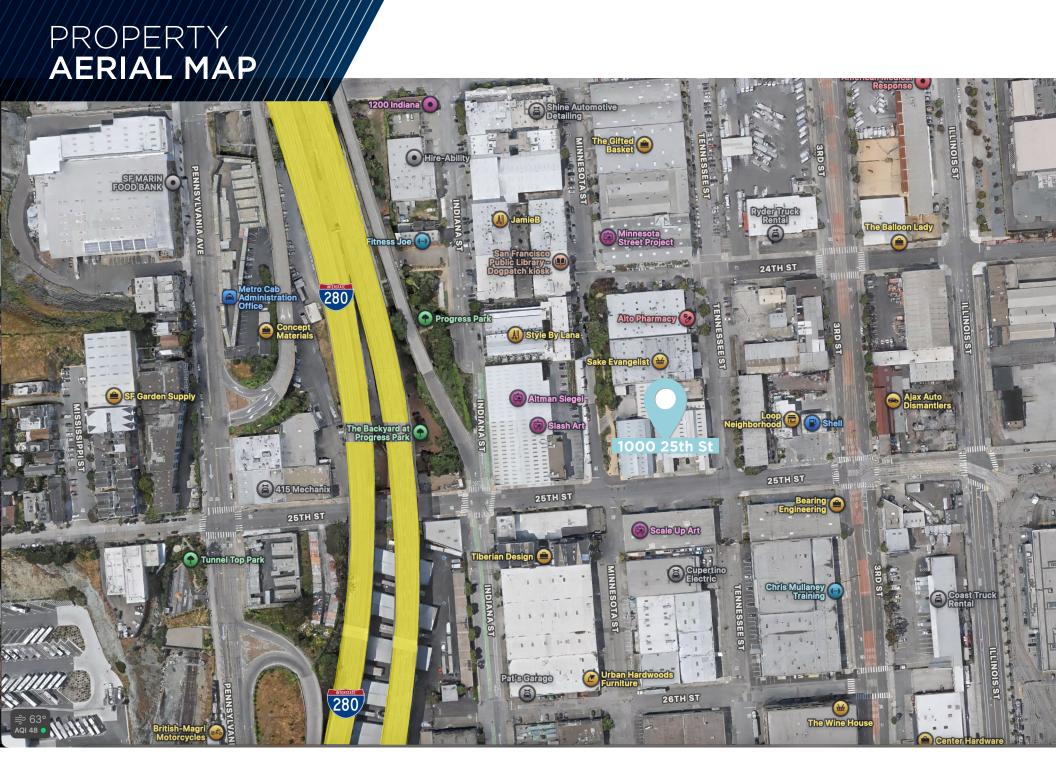

## **FEATURES**

- Great Natural Light
- 5 Roll Up Doors with access off Tennessee and 25th Street
- Close proximity to I-280 and 3rd St Corridor
- Fenced Yard
- Skylights

For Lease // 1000 25th Street, San Francisco, CA 94107