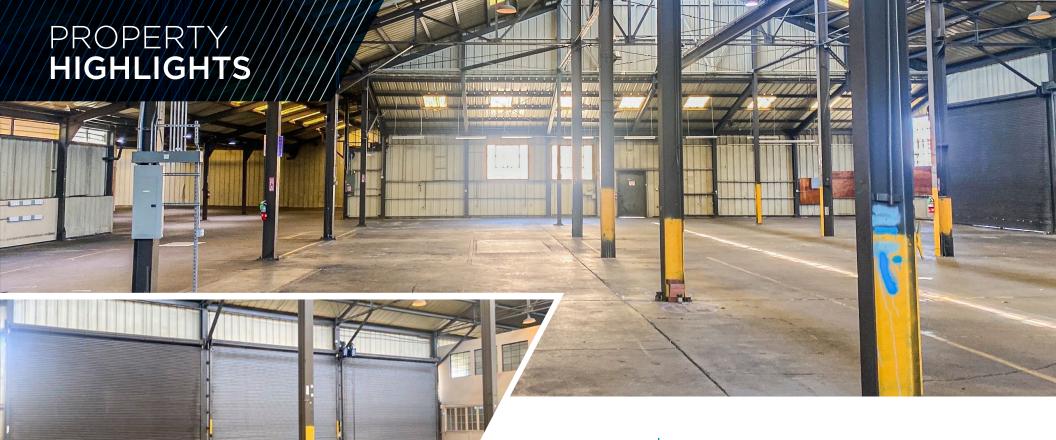

## **FEATURES**

- Great Natural Light
- 5 Roll Up Doors with access off Tennessee and 25th Street
- Close proximity to I-280 and 3rd St Corridor
- Fenced Yard
- Skylights

For Lease // 1000 25th Street, San Francisco, CA 94107