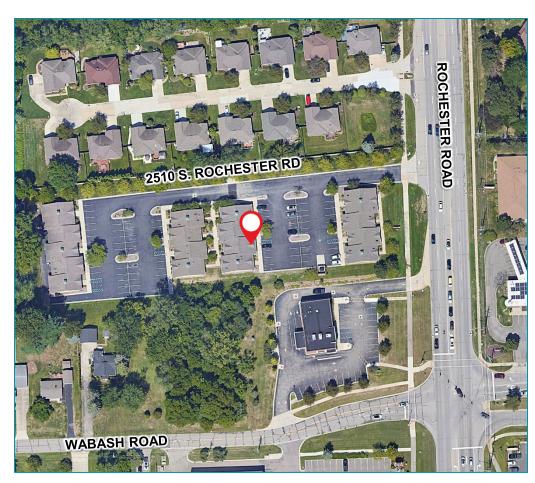

### **PROPERTY INFORMATION**

#### **2510 S. ROCHESTER ROAD**

### **PROPERTY HIGHLIGHTS**

| Address        | 2510 S. Rochester Road<br>Rochester Hills, MI 48307 |
|----------------|-----------------------------------------------------|
| Туре           | Medical                                             |
| Year Built     | 1993                                                |
| Square Footage | First floor: 1,950 SF<br>Basement: 1,950 SF         |
| Zoning         | O: Office District                                  |
| Taxes          | \$6,090                                             |
| Parking        | Shared; replaced est. 2021                          |
| AC Unit(s)     | One (1) – replaced 2017                             |
| Furnace        | One (1) – replaced 2017                             |
| Roof           | 2012                                                |
| Fixtures       | Negotiable                                          |
| HOA Fees       | \$565/month                                         |
| Asking Price   | \$530,000                                           |
|                |                                                     |