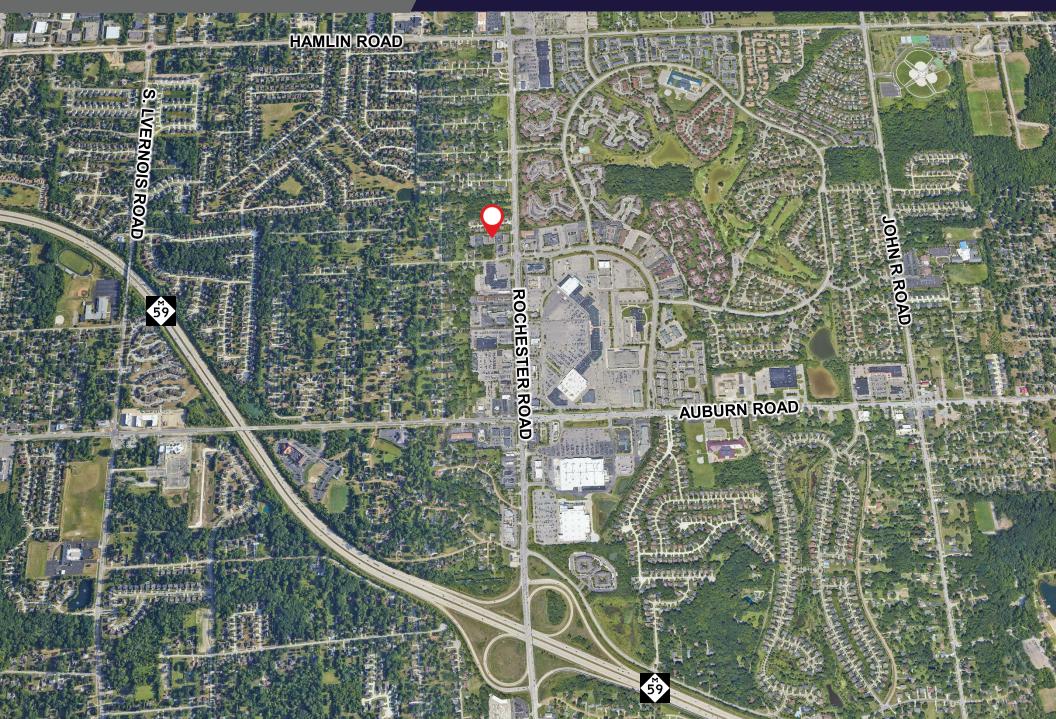

## LOCATION

#### 2510 S. ROCHESTER ROAD

| TRAFFIC COUNTS                   |              |  |
|----------------------------------|--------------|--|
| Intersection                     | Cars Per Day |  |
| S. Rochester Road & Regal Ave N  | 30,963       |  |
| W. Auburn Rd & S. Rochester Rd   | 39,808       |  |
| Barclay Circle & S. Rochester Rd | 9,687        |  |