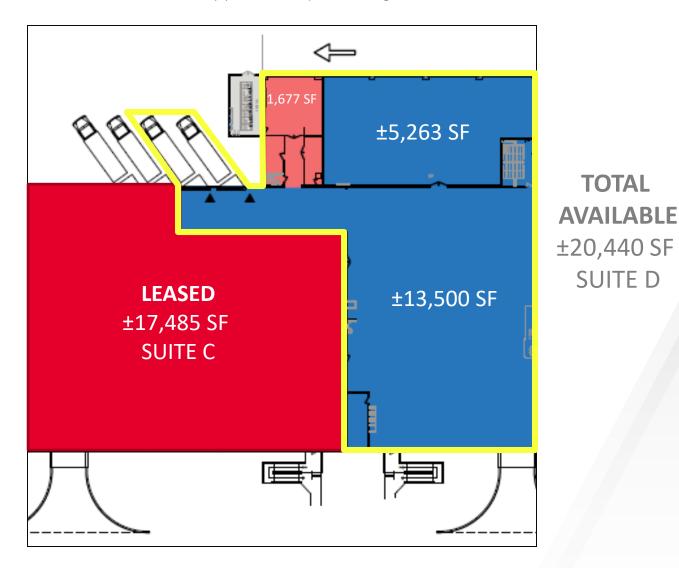

# ±20,440 SF FOR LEASE

## SUITE D - BREAKDOWN

- ±20,440 TOTAL AVAILABLE SF
- Can be subdivided into:
  - ±13,500 SF with two (2) dedicated dock high loading doors and one (1) 12'x14' ramp entry door onto Hill Avenue
  - ±5,263 SF with two (2) 10'x12' ramp doors facing the rear service road
  - ±1,677 SF with one (1) 10'x12' ramp door facing the rear service road