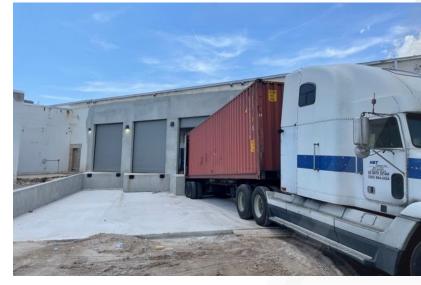

## **Property Highlights**

- LEASE RATE: \$8.95 PSF + \$3.35 Exp
- Built in 1975
- 22' ceiling height
- 2 dock high doors
- 3 ramp doors
- Conveniently located west of Australian Avenue with easy access to Interstate 95 from both 45<sup>th</sup> Street and Blue Heron Boulevard

## SUITE D - BREAKDOWN

- ±20,440 TOTAL AVAILABLE SF
- Can be subdivided into:
  - ±13,500 SF with two (2) dedicated dock high loading doors and one (1) 12'x14' ramp entry door onto Hill Avenue
  - ±5,263 SF with two (2) 10'x12' ramp doors facing the rear service road
  - ±1,677 SF with one (1) 10'x12' ramp door facing the rear service road