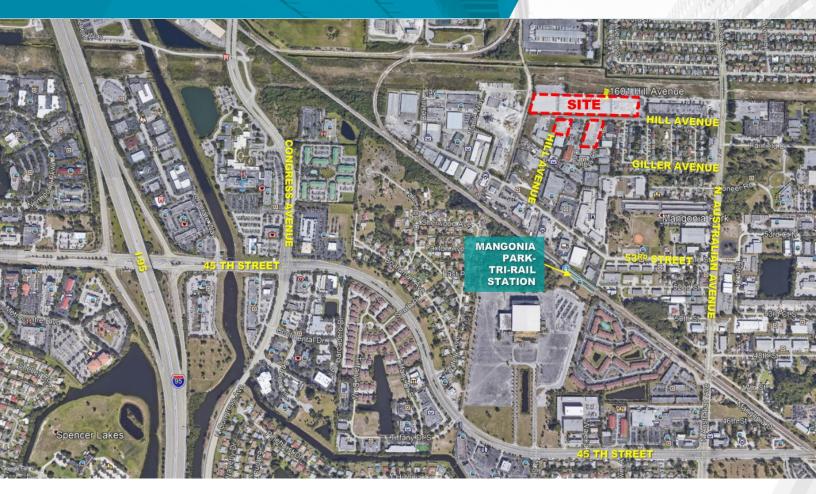

# FOR LEASE 1601 HILL AVENUE West Palm Beach, FL 33407

## **Property Highlights**

- LEASE RATE: \$8.95 PSF + \$3.35 Exp
- Built in 1975
- 22' ceiling height
- 2 dock high doors
- 3 ramp doors
- Conveniently located west of Australian Avenue with easy access to Interstate 95 from both 45<sup>th</sup> Street and Blue Heron Boulevard