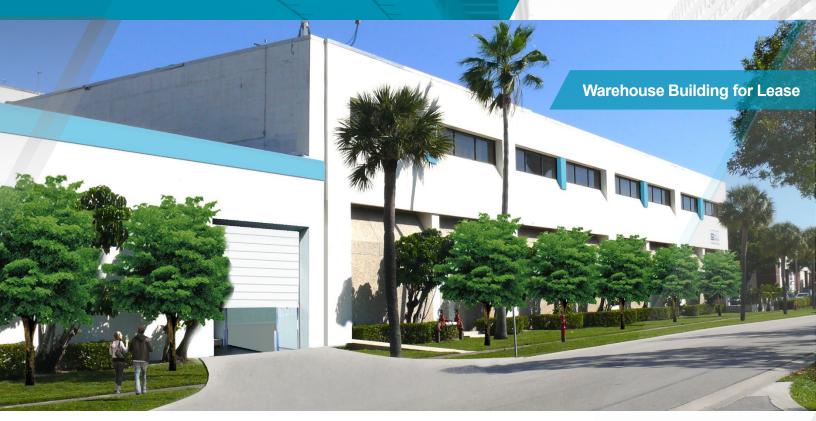

# FOR LEASE 1601 HILL AVENUE West Palm Beach, FL 33407

# ±20,440 SF FOR LEASE

## **Property Highlights**

- LEASE RATE: \$8.95 PSF + \$3.35 Exp
- Built in 1975
- 22' ceiling height
- 2 dock high doors
- 3 ramp doors
- Conveniently located west of Australian Avenue with easy access to Interstate 95 from both 45<sup>th</sup> Street and Blue Heron Boulevard