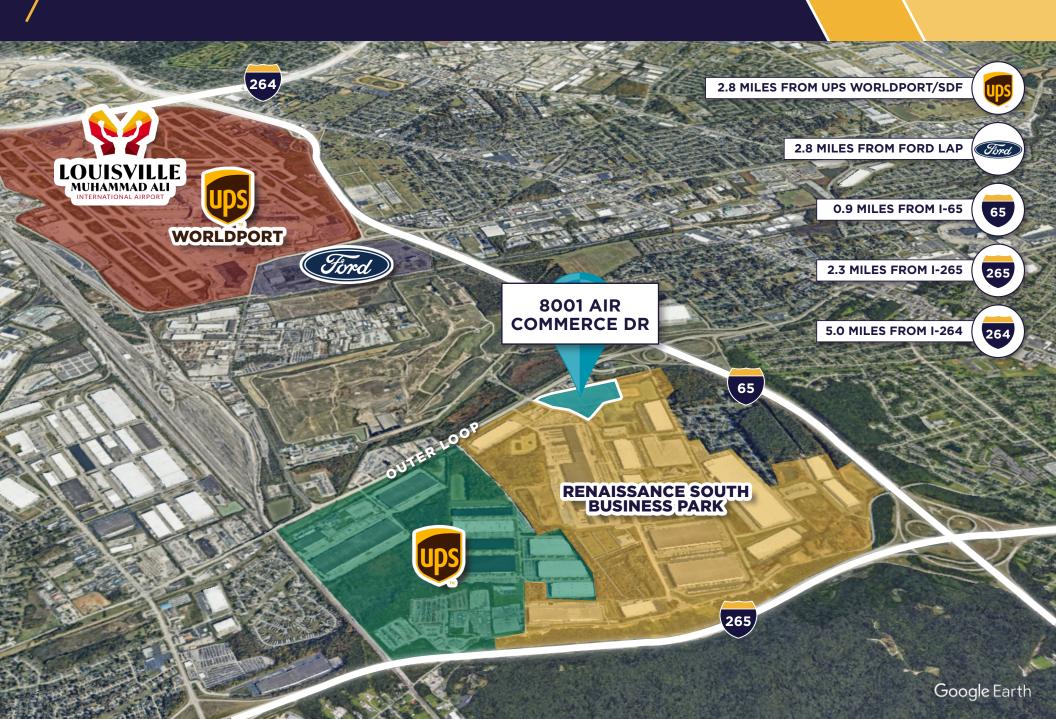

## **ÁERIAL MAP**

# PROPERTY DESCRIPTION

Class A modern bulk distribution warehouse currently under construction on the corner of Air Commerce Drive and Outer Loop in Louisville Renaissance Zone. The building offers the most desirable location for a bulk distribution warehouse in the Louisville area with immediate access to I-65. The building is expected to be completed the 1st Quarter of 2026.