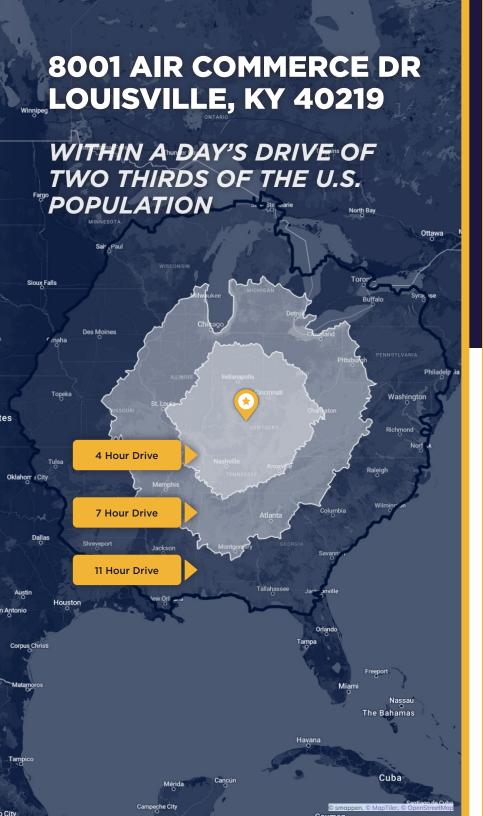

## **8001 AIR COMMERCE DRIVE**





# PROPERTY DESCRIPTION

Class A modern bulk distribution warehouse currently under construction on the corner of Air Commerce Drive and Outer Loop in Louisville Renaissance Zone. The building offers the most desirable location for a bulk distribution warehouse in the Louisville area with immediate access to I-65. The building is expected to be completed the 1st Quarter of 2026.

## SPECIFICATIONS

| Building SF     | 324,576 SF   | Docks          | 32 w/ levelers,<br>expandable to<br>70 |
|-----------------|--------------|----------------|----------------------------------------|
| Acreage         | 23.7 Acres   |                |                                        |
| Zoning          | EZ-1         | Drive-In Doors | 2 (14' x 16')                          |
| Year Built      | Q1 20