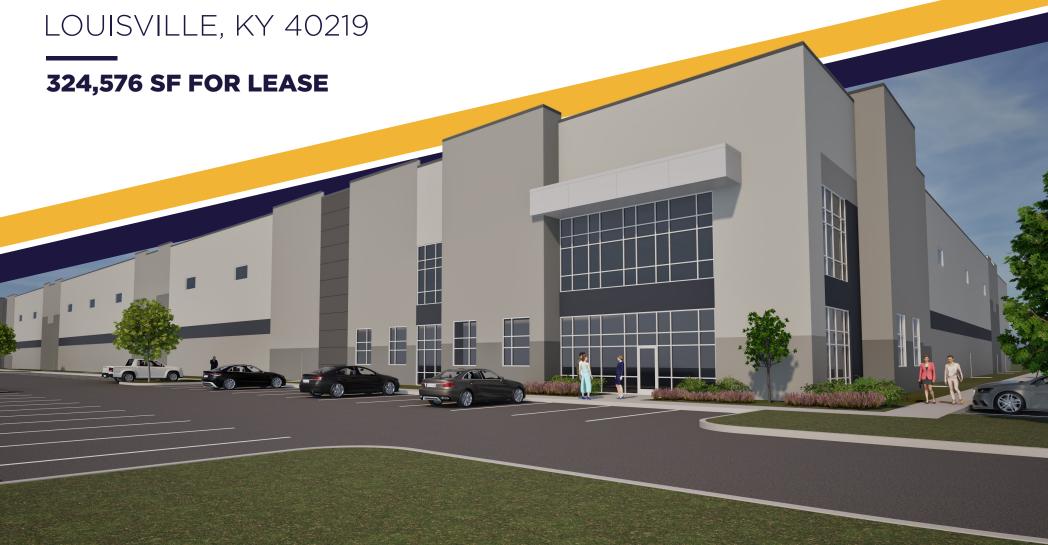

## **8001 AIR COMMERCE DRIVE**

# PROPERTY DESCRIPTION

Class A modern bulk distribution warehouse currently under construction on the corner of Air Commerce Drive and Outer Loop in Louisville Renaissance Zone. The building offers the most desirable location for a bulk distribution warehouse in the Louisville area with immediate access to I-65. The building is expected to be completed the 1st Quarter of 2026.