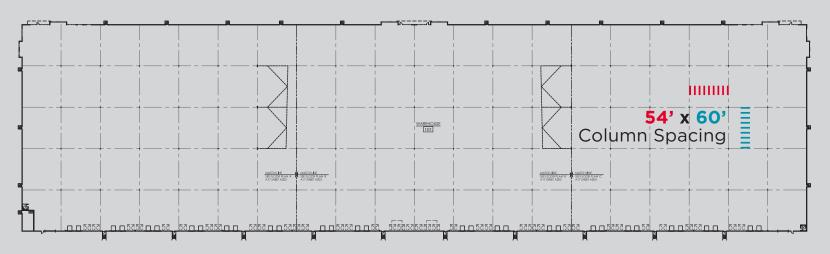

### **FLOOR PLAN**

## SPECIFICATIONS

| Building SF     | 324,576 SF   | Docks          | 32 w/ levelers,<br>expandable to<br>70 |
|-----------------|--------------|----------------|----------------------------------------|
| Acreage         | 23.7 Acres   |                |                                        |
| Zoning          | EZ-1         | Drive-In Doors | 2 (14' x 16')                          |
| Year Built      | Q1 2026      | Column Spacing | 54' x 60'                              |
| Car Parking     | 279 Spaces   | Clear Height   | 36'                                    |
| Trailer Parking | 70 Spaces    | Bay Depth      | 300'                                   |
| Construction    | Concrete     | Lighting       | LED                                    |
| Sprinkler       | ESFR         | AMPs           | 4,000A                                 |
| Floor Thickness | 7" slab      | Volts          | 480V                                   |
| Roofing         | TPO membrane | Phase          | Phase-3                                |