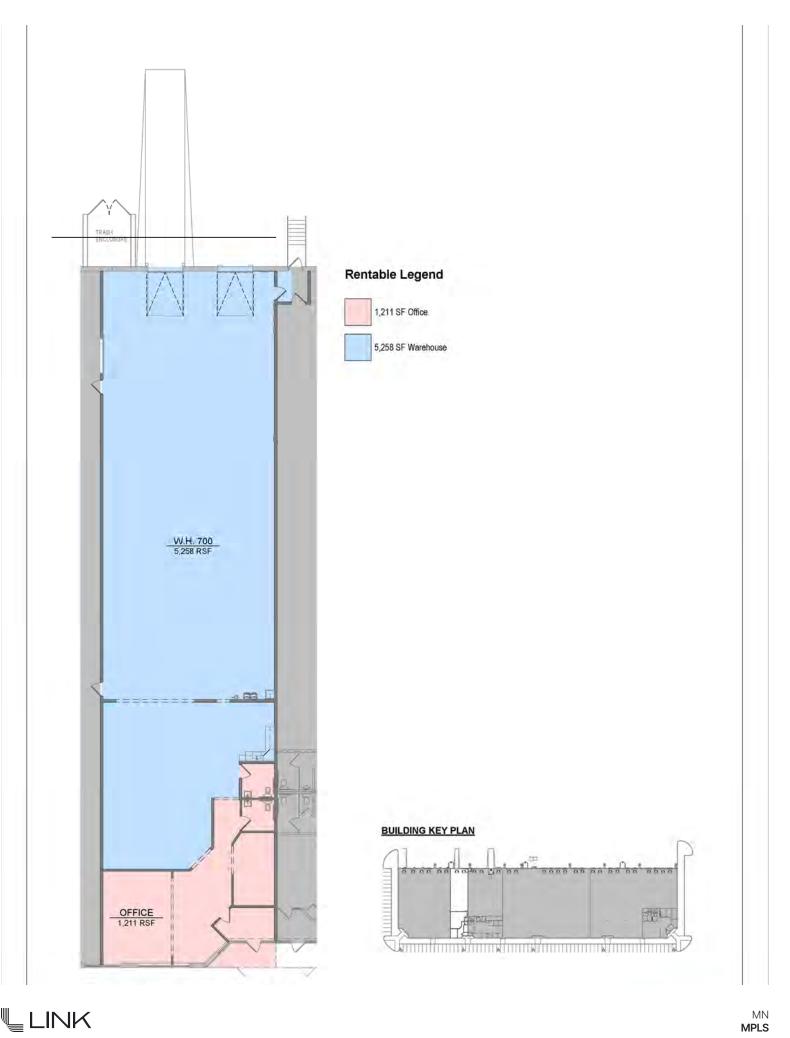

Building Size 101,906 SF

Available Space 1,211 SF Office

5,258 SF Warehouse 6,469 SF Total

Year Built 2000

Clear Height 24'

Loading 1 Dock 1 Drive-in

Lease Rate Negotiable

**Tax & Cam** \$5.29 PSF