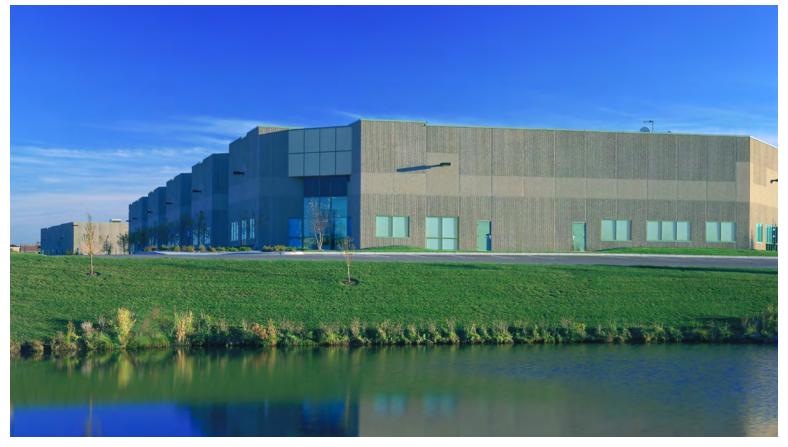

## PLYMOUTH PONDS VI

MN **MPLS**  17200 Medina Rd Plymouth, MN

FOR LEASE

Suite 700

6,469 SF

Building Size 101,906 SF

Available Space 1,211 SF Office

5,258 SF Warehouse 6,469 SF Total

Year Built 2000

Clear Height 24'

Loading 1 Dock 1 Drive-in

Lease Rate Negotiable

**Tax & Cam** \$5.29 PSF