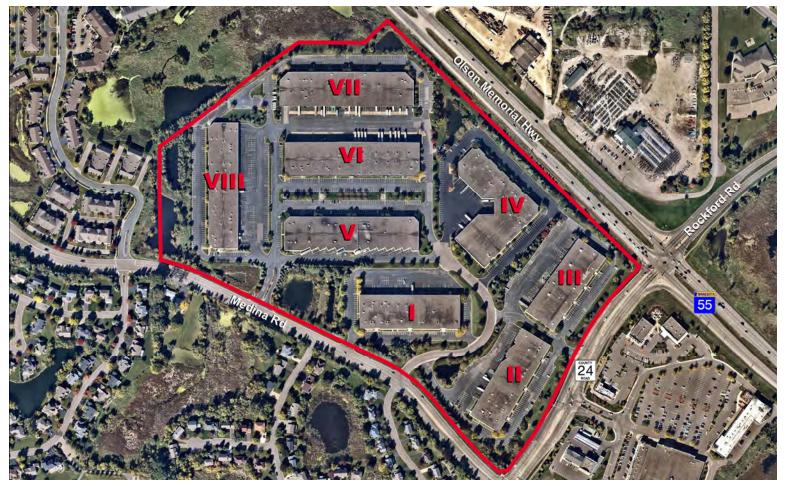

## **PROPERTY HIGHLIGHTS**

- •Convenient location near Plymouth City Center and retail
- •Quick access to Highways 55 & I-494
- •Park-like setting
- •Master planned Business Park consisting of eight 24' clear heigh buildings totaling more than 700,000 SF

## PLYMOUTH PONDS VI

MN **MPLS**  17200 Medina Rd Plymouth, MN

FOR LEASE

Suite 700

6,469 SF