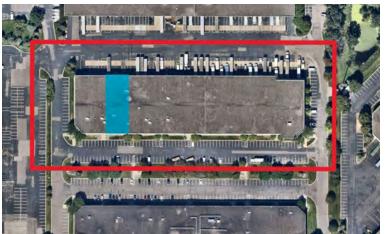

## PLYMOUTH PONDS VI

MN **MPLS**  17200 Medina Rd Plymouth, MN

FOR LEASE

Suite 700

6,469 SF

Building Size 101,906 SF

Available Space 1,211 SF Office

5,258 SF Warehouse 6,469 SF Total

Year Built 2000

Clear Height 24'

Loading 1 Dock 1 Drive-in

Lease Rate Negotiable

**Tax & Cam** \$5.29 PSF