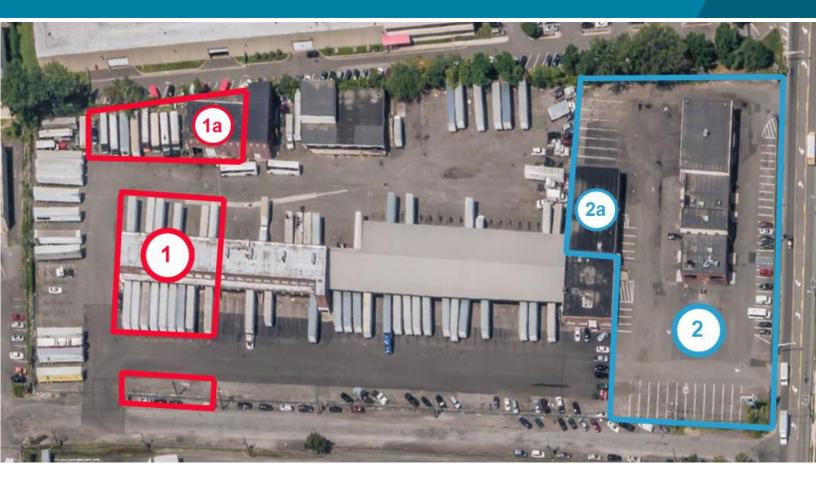

# **CROSSDOCK & SHOP COMPLEX**

- 1 20-Door Cross-dock Truck Terminal
  - 40' Wide Freight Dock
  - +/-4,500 SF Mezzanine Office
- 1a Two (2) Bay Drive-in Shop; 17' clear
  - Small office; warehouse storage available

## MAINTENANCE SHOPS COMPLEX

- 2 +/-11,330 SF Six (6) Bay Drive-thru
  Truck Repair Shop
  - +/- Two (2) Acre Fenced Yard
  - Two (2) Office Suites
- 2a +/-5,900 SF Two (2) Bay Drive-thru Shop
  - Office, Restrooms & Parts Storage