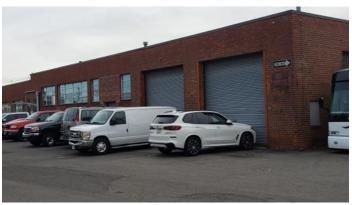

# **CROSSDOCK & SHOP COMPLEX**

- 1 20-Door Cross-dock Truck Terminal
  - 40' Wide Freight Dock
  - +/-4,500 SF Mezzanine Office
- 1a Two (2) Bay Drive-in Shop; 17' clear
  - Small office; warehouse storage available

## MAINTENANCE SHOPS COMPLEX

- 2 +/-11,330 SF Six (6) Bay Drive-thru
  Truck Repair Shop
  - +/- Two (2) Acre Fenced Yard
  - Two (2) Office Suites
- 2a +/-5,900 SF Two (2) Bay Drive-thru Shop
  - Office, Restrooms & Parts Storage