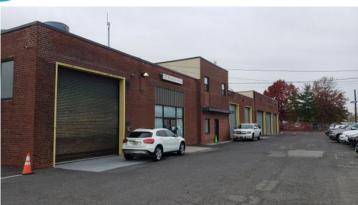

# **CROSSDOCK & SHOP COMPLEX**

- 1 20-Door Cross-dock Truck Terminal
  - 40' Wide Freight Dock
  - +/-4,500 SF Mezzanine Office
- 1a Two (2) Bay Drive-in Shop; 17' clear
  - Small office; warehouse storage available

## MAINTENANCE SHOPS COMPLEX

- 2 +/-11,330 SF Six (6) Bay Drive-thru
  Truck Repair Shop
  - +/- Two (2) Acre Fenced Yard
  - Two (2) Office Suites
- 2a +/-5,900 SF Two (2) Bay Drive-thru Shop
  - Office, Restrooms & Parts Storage