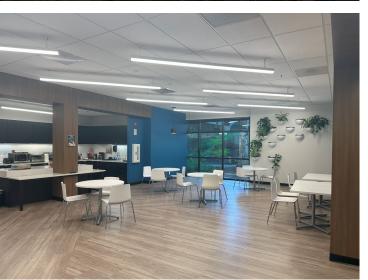

# PROPERTY HIGHLIGHTS

**Cornell Oaks Corporate Center** is a 12-building, Class A, master-planned campus featuring a blend of flex and office buildings. The park-like setting features walking and biking paths, on-site property management, coffee bar and lounge, fitness center with showers and lockers, and common area wifi.

#### Plug & Play - Furniture Available!

Suite 150 features immediate lobby-level access, reception, employee lounge, large open floorplan with private offices, phone rooms, lab space, and additional storage and work rooms. Beautiful greenspace views from the floor-to-ceiling windows in rear of office with direct access to outdoor picnic tables and walking paths.