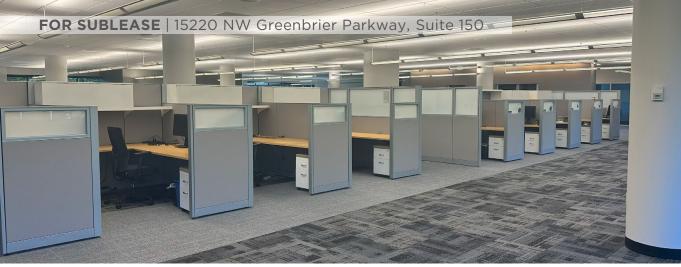

#### Plug & Play - Furniture Available!

Suite 150 features immediate lobby-level access, reception, employee lounge, large open floorplan with private offices, phone rooms, lab space, and additional storage and work rooms. Beautiful greenspace views from the floor-to-ceiling windows in rear of office with direct access to outdoor picnic tables and walking paths.

| / | Space Available:  | 19,266 SF      |
|---|-------------------|----------------|
| / | Private Offices:  | 9              |
|   | Conference Rooms: | 4              |
|   | Lease Rate:       | Call For Rates |
| / | Lease Expire:     | 4/15/2029      |
| / |                   |                |