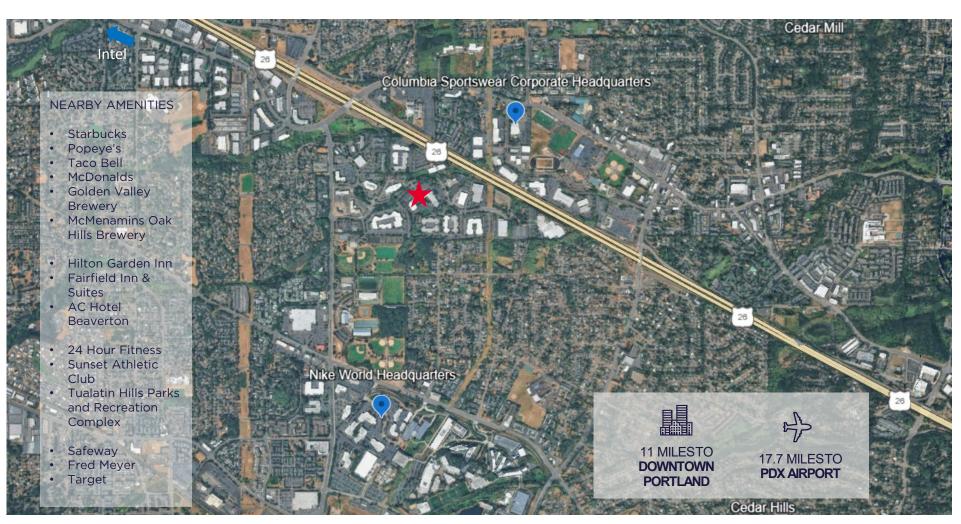

## A DRIVING WORKFORCE

Located in the Sunset Corridor area of Beaverton, Oregon (Silicon Forest) provides strategic benefits, particularly for tech firms. The area offers access to a skilled workforce due to the presence of industry giants like Intel, Nike, and Columbia Sportswear.