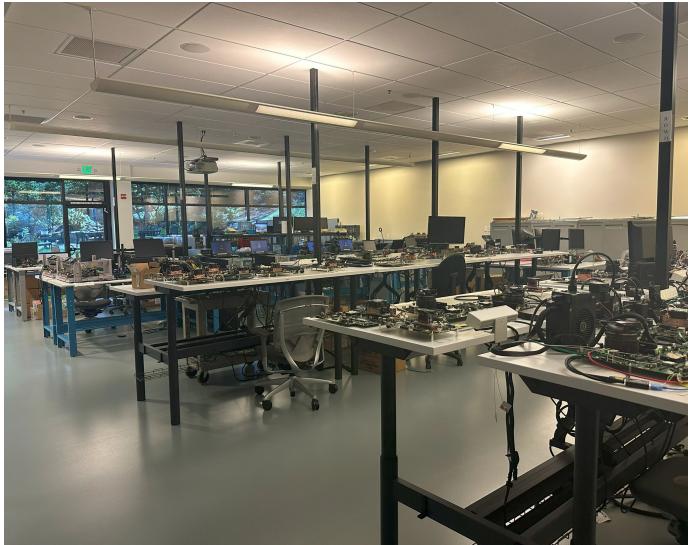

#### Plug & Play - Furniture Available!

Suite 150 features immediate lobby-level access, reception, employee lounge, large open floorplan with private offices, phone rooms, lab space, and additional storage and work rooms. Beautiful greenspace views from the floor-to-ceiling windows in rear of office with direct access to outdoor picnic tables and walking paths.

| / | Space Available:  | 19,266 SF      |
|---|-------------------|----------------|
| / | Private Offices:  | 9              |
|   | Conference Rooms: | 4              |
|   | Lease Rate:       | Call For Rates |
| / | Lease Expire:     | 4/15/2029      |
| / |                   |                |