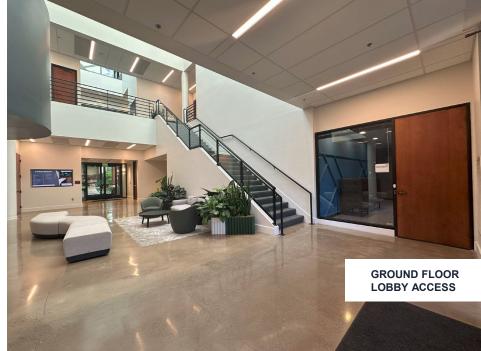

#### Plug & Play - Furniture Available!

Suite 150 features immediate lobby-level access, reception, employee lounge, large open floorplan with private offices, phone rooms, lab space, and additional storage and work rooms. Beautiful greenspace views from the floor-to-ceiling windows in rear of office with direct access to outdoor picnic tables and walking paths.