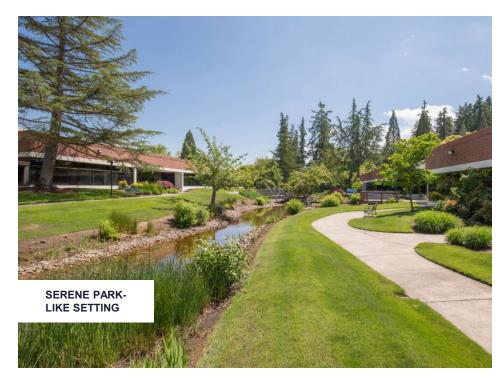

# PROPERTY HIGHLIGHTS

**Cornell Oaks Corporate Center** is a 12-building, Class A, master-planned campus featuring a blend of flex and office buildings. The park-like setting features walking and biking paths, on-site property management, coffee bar and lounge, fitness center with showers and lockers, and common area wifi.

#### Plug & Play - Furniture Available!

Suite 150 features immediate lobby-level access, reception, employee lounge, large open floorplan with private offices, phone rooms, lab space, and additional storage and work rooms. Beautiful greenspace views from the floor-to-ceiling windows in rear of office with direct access to outdoor picnic tables and walking paths.