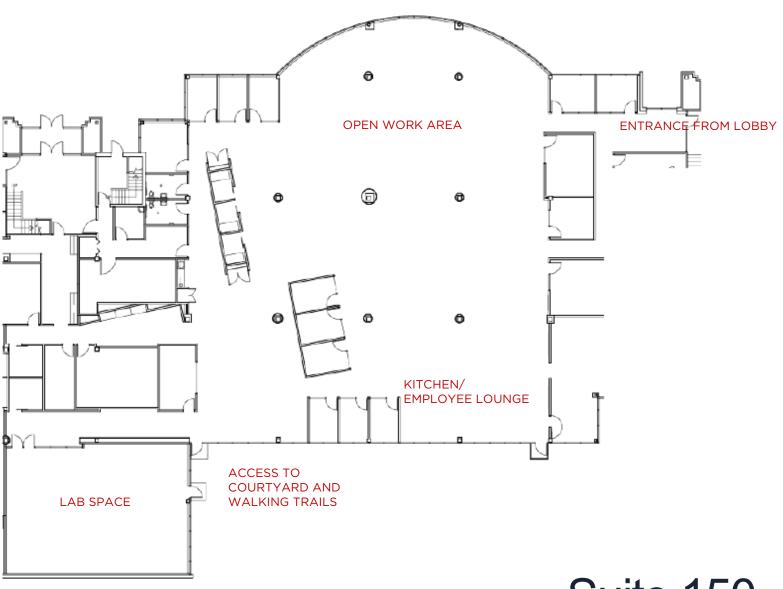

#### Plug & Play - Furniture Available!

Suite 150 features immediate lobby-level access, reception, employee lounge, large open floorplan with private offices, phone rooms, lab space, and additional storage and work rooms. Beautiful greenspace views from the floor-to-ceiling windows in rear of office with direct access to outdoor picnic tables and walking paths.

| / | Space Available:  | 19,266 SF      |
|---|-------------------|----------------|
| / | Private Offices:  | 9              |
|   | Conference Rooms: | 4              |
|   | Lease Rate:       | Call For Rates |
| / | Lease Expire:     | 4/15/2029      |
| / |                   |                |

#### PARKING LOT

Suite 150 19,266 SF