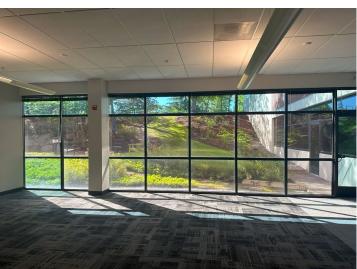

#### Plug & Play - Furniture Available!

Suite 150 features immediate lobby-level access, reception, employee lounge, large open floorplan with private offices, phone rooms, lab space, and additional storage and work rooms. Beautiful greenspace views from the floor-to-ceiling windows in rear of office with direct access to outdoor picnic tables and walking paths.