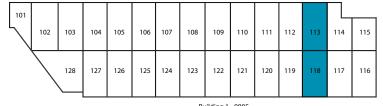

### **AVAILABILITY**

| ADDRESS                            | SF    | RENT      | COMMENTS                                                                                |
|------------------------------------|-------|-----------|-----------------------------------------------------------------------------------------|
| 9885 Mesa Rim Rd,<br>Suite 113/118 | 2,256 | \$2.05 IG | 2 Private offices, restroom, balance<br>warehouse, and 2 GL doors. Available<br>7/1/25. |

Building 1 - 9885

### **AVAILABLE SUITE**

9885 Mesa Rim Rd, Suite 113/118

- Approx. 2,256 SF Available for lease
- (2) Private offices, restroom, balance warehouse
- (2) GL doors
- Available 7/1/25
- LEASE RATE: \$2.05/SF/Month, Industrial Gross