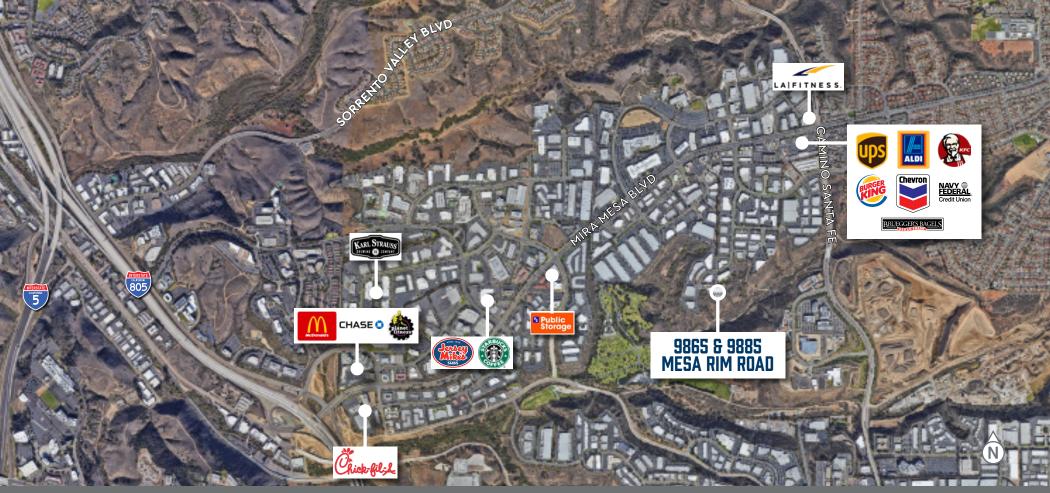

### **PROPERTY HIGHLIGHTS**

- Office, Flex, Industrial Suites
- Located in Sorrento Mesa
- Easy access to I-805 via Mira Mesa Blvd