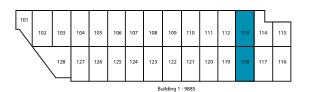

### **AVAILABILITY**

| ADDRESS                            | SF    | RENT      | COMMENTS                                                                                |
|------------------------------------|-------|-----------|-----------------------------------------------------------------------------------------|
| 9885 Mesa Rim Rd,<br>Suite 113/118 | 2,256 | \$2.05 IG | 2 Private offices, restroom, balance<br>warehouse, and 2 GL doors. Available<br>7/1/25. |

Building 1 - 9885

### **AVAILABLE SUITE**

9885 Mesa Rim Rd, Suite 113/118

- Approx. 2,256 SF Available for lease
- (2) Private offices, restroom, balance warehouse
- (2) GL doors
- Available 7/1/25
- LEASE RATE: \$2.05/SF/Month, Industrial Gross