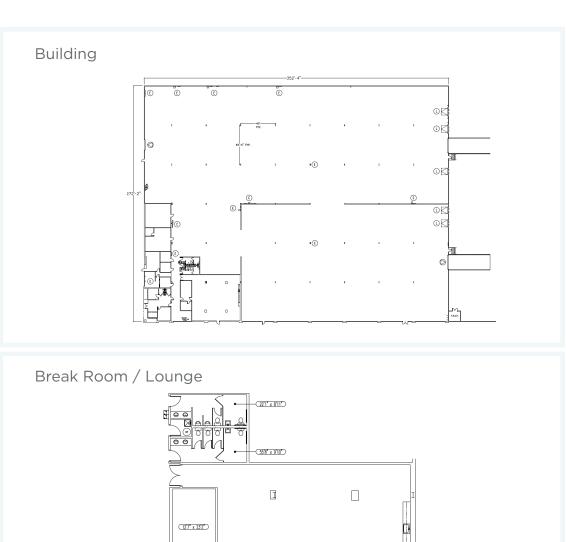

## Property Highlights

- 96,102 SF Total
  - 88,089 SF in Warehouse
  - 8,013 SF in Office/Breakroom
- Loading:
  - Five (5) 10' x 10' Dock High Doors
  - Two (2) 15' x 15' Oversized Ramps
  - One (1) Grade Level Door (SW Corner, Front of Building)
- Air-Conditioning: 100%
- Power: 2,400 amp, 3 phase 277/480 V

- Column Spacing: 40' x 45.4'
- Construction Type: Tilt-Wall
- Clear Height: 28'
- Sprinkler System: ESFR
- Dedicated Parking Ratio: 2.64/1000 SF
- Other:
  - Off-Dock Trailer Storage Available
  - Mezzanine Storage Above Office (Not included in RSF)
- Available: July 1, 2025

## Floor Plans





(55'8" x 53'2")

(12'7" x 10'6")

## THE LOCATION





## **CONTACT**

JOHN JACKSON, CCIM, SIOR

Executive Director +1 727 643 7316 john.jackson@cushwake.com

JT FAIRCLOTH, SIOR

Director
+1 813 833 3242
it fairclath@cushwaka.com

**CASEY PERRY** 

Senior Associate +1 813 233 6564 casev.a.perry@cushwake.con 201 North Franklin Street One Tampa City Center Tampa, Florida 33602-5163





©2025 Cushman & Wakefield. All rights reserved. The information contained in this communication is strictly confidential. This information has been obtained from sources believed to be reliable but has not been verified. NO WARRANTY OR REPRESENTATION, EXPRESS OR IMPLIED, IS MADE AS TO THE CONDITION OF THE PROPERTY (OR PROPERTIES) REFERENCED HEREIN OR AS TO THE ACCURACY OR COMPLETENESS OF THE INFORMATION CON