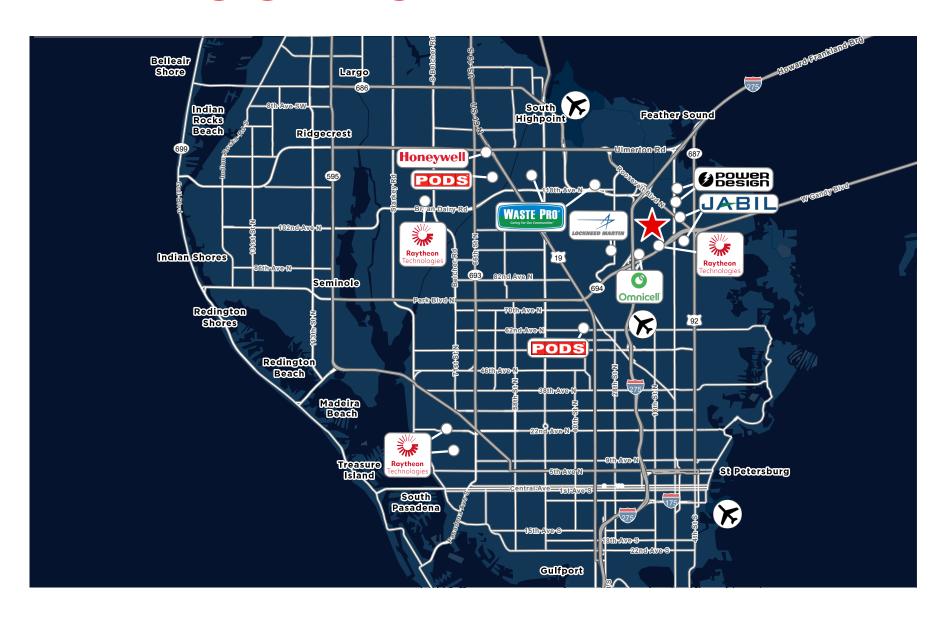

## Property Highlights

- 96,102 SF Total
  - 88,089 SF in Warehouse
  - 8,013 SF in Office/Breakroom
- Loading:
  - Five (5) 10' x 10' Dock High Doors
  - Two (2) 15' x 15' Oversized Ramps
  - One (1) Grade Level Door (SW Corner, Front of Building)
- Air-Conditioning: 100%
- Power: 2,400 amp, 3 phase 277/480 V

- Column Spacing: 40' x 45.4'
- Construction Type: Tilt-Wall
- Clear Height: 28'
- Sprinkler System: ESFR
- Dedicated Parking Ratio: 2.64/1000 SF
- Other:
  - Off-Dock Trailer Storage Available
  - Mezzanine Storage Above Office (Not included in RSF)
- Available: July 1, 2025

## Floor Plans





(55'8" x 53'2")

(12'7" x 10'6")

## THE LOCATION





## **CONTACT**

JOHN JACKSON, CCIM, SIOR

Executive Director +1 727 643 7316 john.jackson@cushwake.com

JT FAIRCLOTH, SIOR

Director
+1 813 833 3242
it fairclath@cushwaka.com

**CASEY PERRY** 

Senior Associate +1 813 233 6564 casev.a.perry@cushwake.con 201 North Franklin Street One Tampa City Center Tampa, Florida 33602-5163





©2025 Cushman & Wakefield. All rights reserved. The information contained in this communication is strictly confidential. This information has been obtained from sources believed to be reliable but has not been verified. NO WARRANTY OR REPRESENTATION, EXPRESS OR IMPLIED, IS MADE AS TO THE CONDITION OF THE PROPERTY (OR PROPERTIES) REFERENCED HEREIN OR AS TO THE ACCURACY OR COMPLETENESS OF THE INFORMATION CONTAINED HEREIN, AND SAME IS SUBMITTED SUBJECT TO ERROR