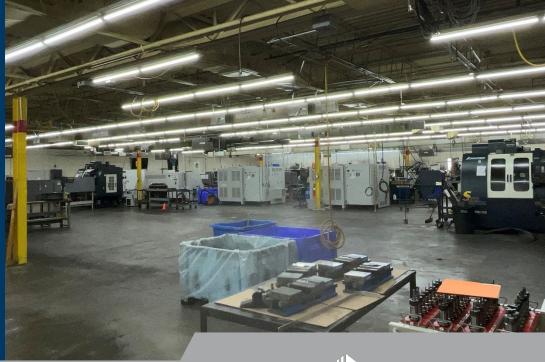

## **//** BUILDING SPECS

- Free-standing 39,840 SF industrial facility on 4.5-acres
- Agawam Industrial Park Location
- Fully Air-conditioned, Heavy Power

| BUILDING AREA: | 39,840 SF<br>Office: ± 2,000 SF<br>Industrial: ± 37,840 SF |                                                                              |
|----------------|------------------------------------------------------------|------------------------------------------------------------------------------|
| LAND:          | 4.54 acres                                                 |                                                                              |
| PARKING:       | 108 paved spaces                                           |                                                                              |
| ZONING:        | I-A – Industrial                                           |                                                                              |
| YEAR BUILT:    | 1985                                                       |                                                                              |
| CLEAR HEIGHT:  | 12' Clear                                                  |                                                                              |
| CONSTRUCTION:  | Walls:                                                     | Masonry                                                                      |
|                | Columns:                                                   | 40'x40'                                                                      |
|                | Roof:                                                      | TPO                                                                          |
|                | Floor:                                                     | Reinforced concrete                                                          |
| UTILITIES:     | Electricity:                                               | Berkshire Power                                                              |
|                | Natural Gas:                                               | Columbia Gas                                                                 |
|                | Water/Sewer:                                               | Springfield Water / Town of Agawam                                           |
| MECHANICALS:   | Heat:                                                      | Office: Gas/Electric rooftop units<br>Industrial: Gas/Electric rooftop units |
|                | A/C:                                                       | Full A/C Office and Manufacturing                                            |
|                | Electrical:                                                | 2,000 amps / 120/208 volt / 3-phase                                          |
|                | Lighting:                                                  | LED                                                                          |
|                | Sprinkler:                                                 | 100% Wet system                                                              |
| LOADING:       | 1 Depressed dock level door<br>1 10'x10' Drive-in door     |                                                                              |
| TAXES:         | \$61,508 / \$1.54 PSF (FY 2024)                            |                                                                              |
| ASKING RENT:   | Negotiable                                                 |                                                                              |