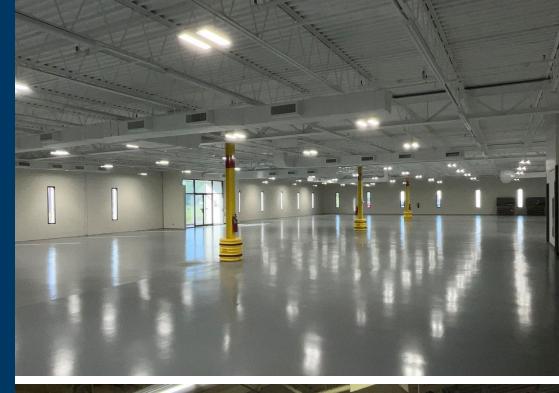

## **//** BUILDING SPECS

- Free-standing 39,840 SF industrial facility on 4.5-acres
- Agawam Industrial Park Location
- Fully Air-conditioned, Heavy Power

| BUILDING AREA: | 39,840 SF<br>Office: ± 2,000 SF<br>Industrial: ± 37,840 SF |                                                                              |
|----------------|------------------------------------------------------------|------------------------------------------------------------------------------|
| LAND:          | 4.54 acres                                                 |                                                                              |
| PARKING:       | 108 paved spaces                                           |                                                                              |
| ZONING:        | I-A – Industrial                                           |                                                                              |
| YEAR BUILT:    | 1985                                                       |                                                                              |
| CLEAR HEIGHT:  | 12' Clear                                                  |                                                                              |
| CONSTRUCTION:  | Walls:                                                     | Masonry                                                                      |
|                | Columns:                                                   | 40'x40'                                                                      |
|                | Roof:                                                      | TPO                                                                          |
|                | Floor:                                                     | Reinforced concrete                                                          |
| UTILITIES:     | Electricity:                                               | Berkshire Power                                                              |
|                | Natural Gas:                                               | Columbia Gas                                                                 |
|                | Water/Sewer:                                               | Springfield Water / Town of Agawam                                           |
| MECHANICALS:   | Heat:                                                      | Office: Gas/Electric rooftop units<br>Industrial: Gas/Electric rooftop units |
|                | A/C:                                                       | Full A/C Office and Manufacturing                                            |
|                | Electrical:                                                | 2,000 amps / 120/208 volt / 3-phase                                          |
|                | Lighting:                                                  | LED                                                                          |
|                | Sprinkler:                                                 | 100% Wet system                                                              |
| LOADING:       | 1 Depressed dock level door<br>1 10'x10' Drive-in door     |                                                                              |
| TAXES:         | \$61,508 / \$1.54 PSF (FY 2024)                            |                                                                              |
| ASKING RENT:   | Negotiable                                                 |                                                                              |