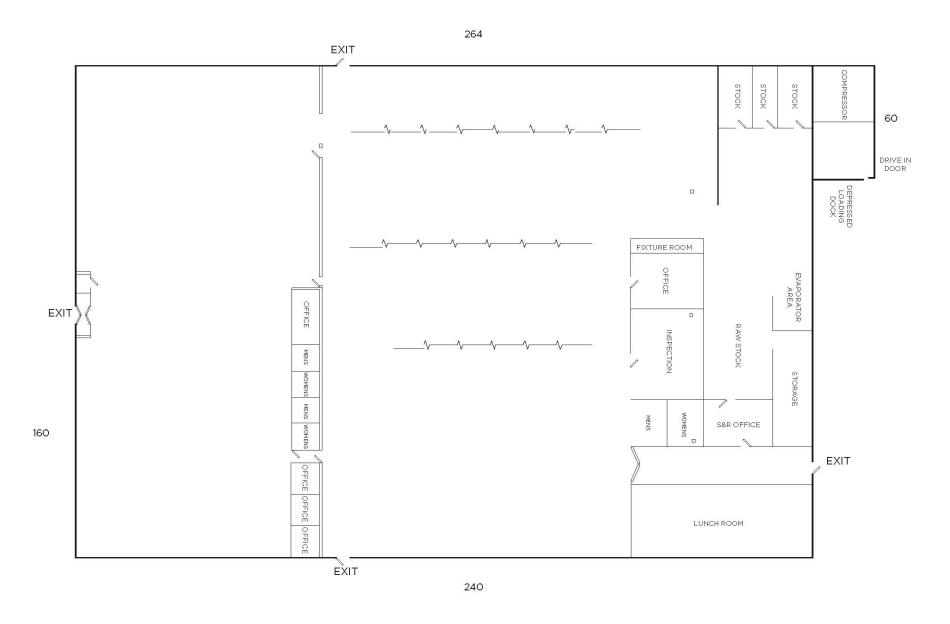

hting:                                                  | LED                                                                          |
|                | Sprinkler:                                                 | 100% Wet system                                                              |
| LOADING:       | 1 Depressed dock level door<br>1 10'x10' Drive-in door     |                                                                              |
| TAXES:         | \$61,508 / \$1.54 PSF (FY 2024)                            |                                                                              |
| ASKING RENT:   | Negotiable                                                 |                                                                              |





## **// FLOOR PLAN**





## 79 GENERAL CREIGHTON W. ABRAMS DR.

AGAWAM, MA 01001



## **SEAN DUFFY**

Executive Managing Director +1 860 616 1435

sean.duffy@cushwake.com