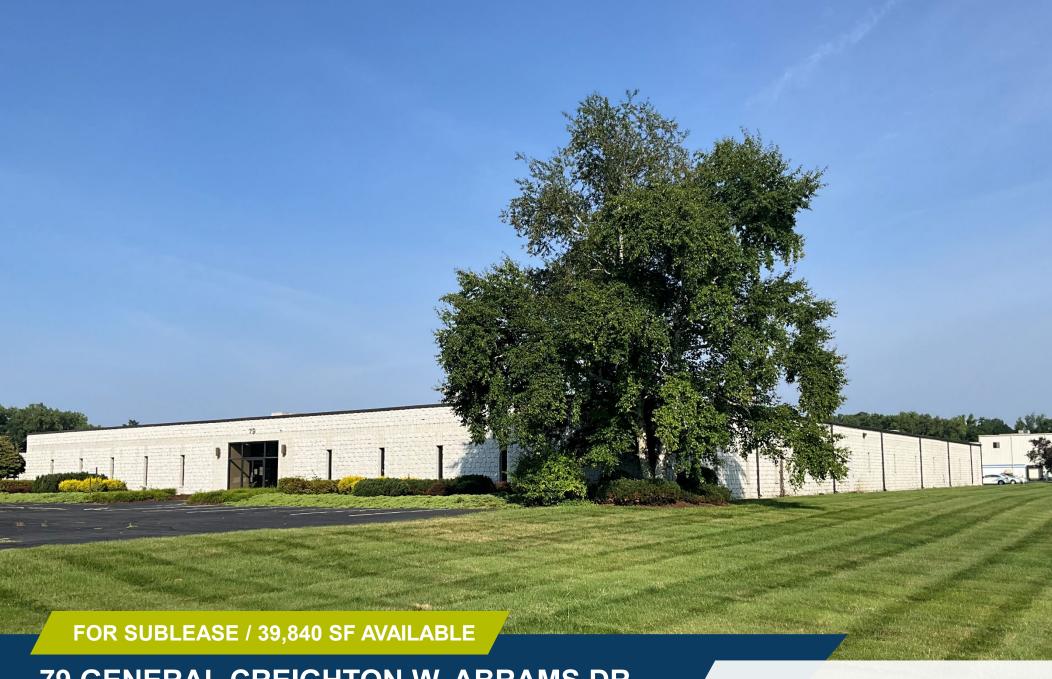

79 GENERAL CREIGHTON W. ABRAMS DR.

AGAWAM, MA 01001

FULLY AIR-CONDITIONED MANUFACTURING

## **//** BUILDING SPECS

- Free-standing 39,840 SF industrial facility on 4.5-acres
- Agawam Industrial Park Location
- Fully Air-conditioned, Heavy Power

| BUILDING AREA: | 39,840 SF<br>Office: ± 2,000 SF<br>Industrial: ± 37,840 SF |                                                                              |
|----------------|------------------------------------------------------------|------------------------------------------------------------------------------|
| LAND:          | 4.54 acres                                                 |                                                                              |
| PARKING:       | 108 paved spaces                                           |                                                                              |
| ZONING:        | I-A – Industrial                                           |                                                                              |
| YEAR BUILT:    | 1985                                                       |                                                                              |
| CLEAR HEIGHT:  | 12' Clear                                                  |                                                                              |
| CONSTRUCTION:  | Walls:                                                     | Masonry                                                                      |
|                | Columns:                                                   | 40'x40'                                                                      |
|                | Roof:                                                      | TPO                                                                          |
|                | Floor:                                                     | Reinforced concrete                                                          |
| UTILITIES:     | Electricity:                                               | Berkshire Power                                                              |
|                | Natural Gas:                                               | Columbia Gas                                                                 |
|                | Water/Sewer:                                               | Springfield Water / Town of Agawam                                           |
| MECHANICALS:   | Heat:                                                      | Office: Gas/Electric rooftop units<br>Industrial: Gas/Electric rooftop units |
|                | A/C:                                                       | Full A/C Office and Manufacturing                                            |
|                | Electrical:                                                | 2,000 amps / 120/208 volt / 3-phase                                          |
|                | Lighting:                                                  | LED                                                                          |
|                | Sprinkler:                                                 | 100% Wet system                                                              |
| LOADING:       | 1 Depressed dock level door<br>1 10'x10' Drive-in door     |                                                                              |
| TAXES:         | \$61,508 / \$1.54 PSF (FY 2024)                            |                                                                              |
| ASKING RENT:   | Negotiable                                                 |                                                                              |