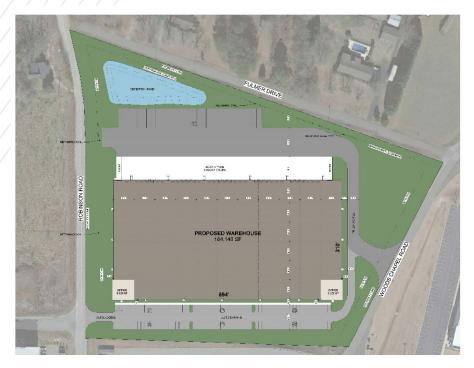

ELLIOTT FAYSSOUX, SIOR Senior Director +1 864 370 8190 elliott.fayssoux@cushwake.com KACIE JACKSON, SIOR Senior Director +1 864 370 8193 kacie.jackson@cushwake.com







### **GENERAL**

- ±34,000 SF to ±100,500 SF
- ±1,500 SF of Spec Office
- Dimensions are 310' x 325'
- Column Spacing is 54' x 50'
- 60' Speed Bay
- 25 FC LED Lighting to be installed
- Path and Wireway Installed for EV Chargers
- Potential for 44 Trailer Spots
- +/- 80 Auto Parks
- 1 Drive In
- 15 Dock Doors
- 155' Truck Court

#### **FIRE PROTECTION**

• ESFR Sprinkler System

### **ELECTRICAL**

2000Kva Transformer

#### **ROOFING**

• 60 Mil TPO membrane

### **FLOOR**

- 6" Reinforced Floor
- 10 mil Poly Vapor Barrier







### **SITE PLAN**



### **OFFICE LAYOUT ±1,536 SF**











KACIE JACKSON, SIOR Senior Director +1 864 370 8193 kacie.jackson@cushwake.com





### ±34,000 SF to ±100,500 SF DELIVERING JULY 2024





1 Mile



4.6 Miles



Greer Inland Port 3 Miles



1.5 Miles



11.4 Miles



0.7 Miles

ELLIOTT FAYSSOUX,SIOR
Senior Director
+1 864 370 8190
elliott.fayssoux@cushwake.com

KACIE JACKSON, SIOR Senior Director +1 864 370 8193 kacie.jackson@cushwake.com