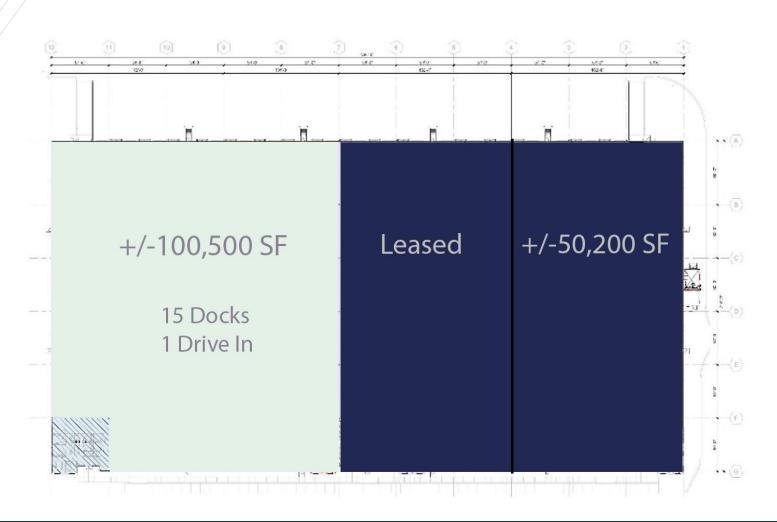

### **GENERAL**

- ±34,000 SF to ±100,500 SF
- ±1,500 SF of Spec Office
- Dimensions are 310' x 325'
- Column Spacing is 54' x 50'
- 60' Speed Bay
- 25 FC LED Lighting to be installed
- Path and Wireway Installed for EV Chargers
- Potential for 44 Trailer Spots
- +/- 80 Auto Parks
- 1 Drive In
- 15 Dock Doors
- 155' Truck Court

### ±34,000 SF to ±100,500 SF DELIVERING JULY 2024

1 Mile

4.6 Miles

Greer Inland Port 3 Miles

1.5 Miles

11.4 Miles

0.7 Miles

ELLIOTT FAYSSOUX,SIOR
Senior Director
+1 864 370 8190
elliott.fayssoux@cushwake.com