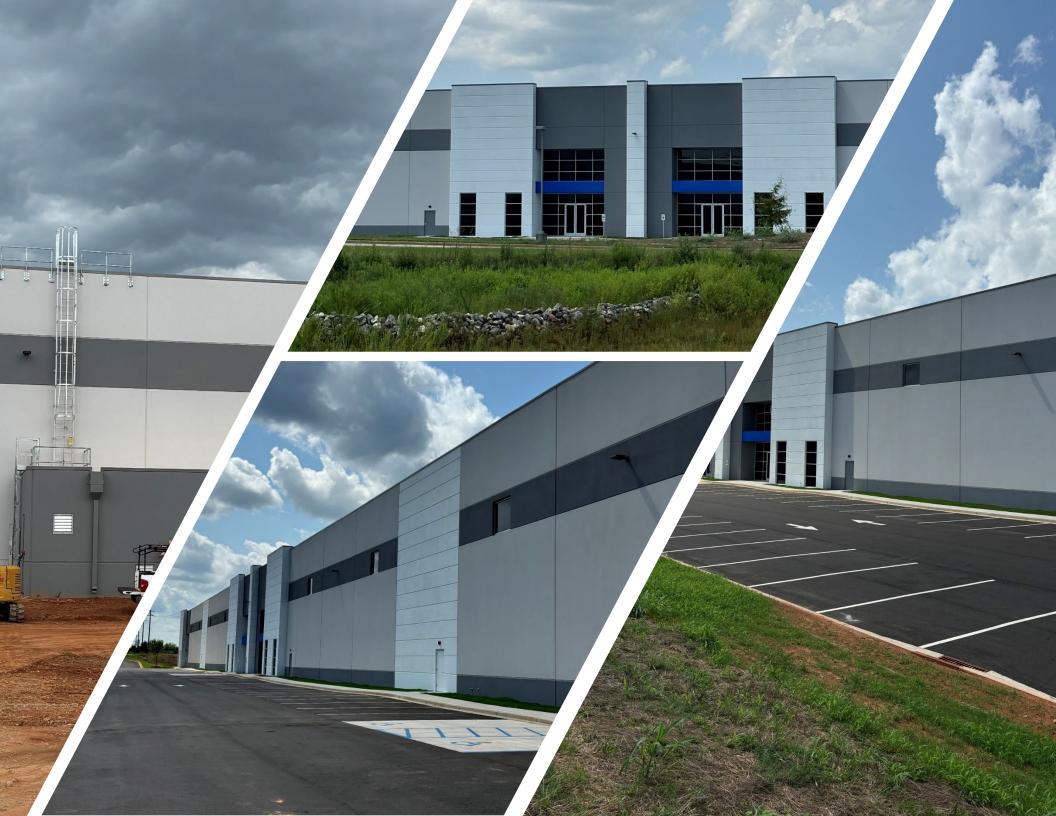

### **GENERAL**

- ±34,000 SF to ±100,500 SF
- ±1,500 SF of Spec Office
- Dimensions are 310' x 325'
- Column Spacing is 54' x 50'
- 60' Speed Bay
- 25 FC LED Lighting to be installed
- Path and Wireway Installed for EV Chargers
- Potential for 44 Trailer Spots
- +/- 80 Auto Parks
- 1 Drive In
- 15 Dock Doors
- 155' Truck Court