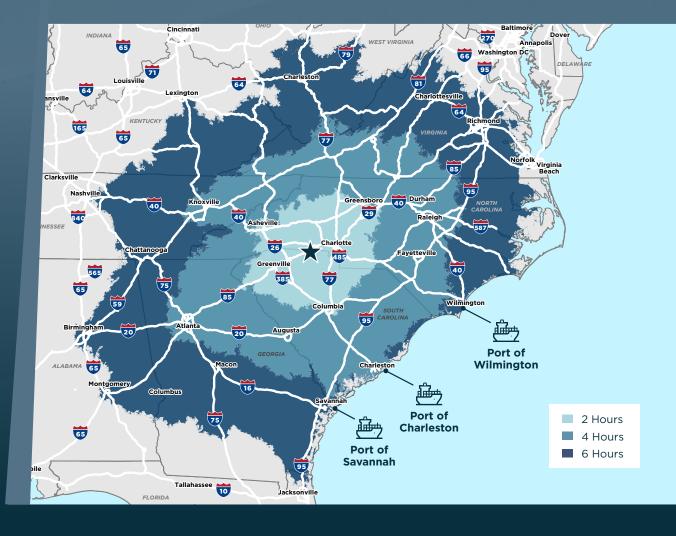

### STATELINE 85

, I GTIS PARTNERS

| I-85          | 1 Mile<br>2 Minutes      |
|---------------|--------------------------|
| I-77          | 35.7 Miles<br>45 Minutes |
| Charlotte     | 35.6 Miles               |
| Int'l Airport | 40 Minutes               |
| Port of       | 218 Miles                |
| Charleston    | <b>3.5 Hours</b>         |
| Port of       | 259 Miles                |
| Savannah      | <b>3.5 Hours</b>         |