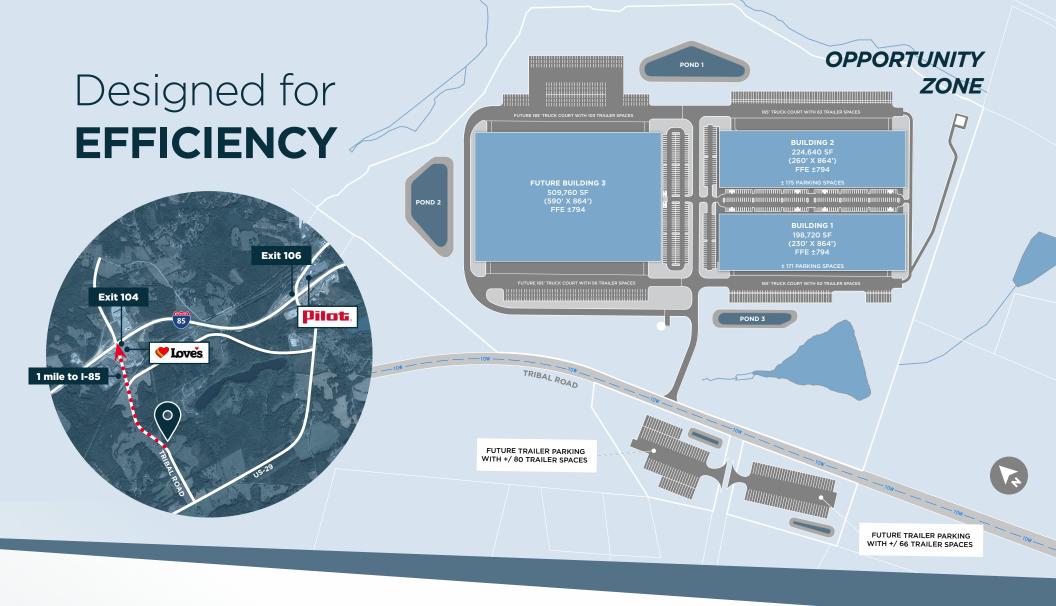

### **BUILDING 1**

32' Clear Height

171 Auto Parks

**50** Trailer Parks

### **BUILDING 2**

**36'** Clear Height

175 Auto Parks

**63** Trailer Parks

### **FUTURE BUILDING 3**

40' Clear Height

242 Auto Parks

**159** Trailer Parks