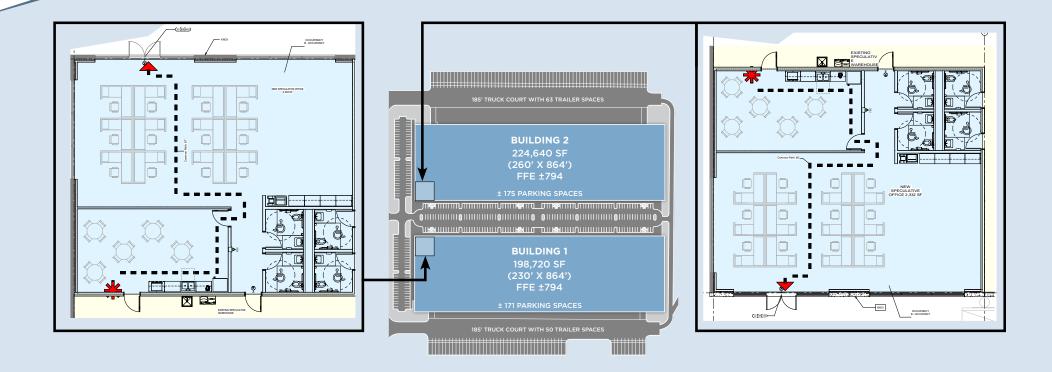

# STATELINE 85





**CLICK FOR PROGRESS VIDEO** 

**BUILDING 2** 

**BUILDING 1** 

Site Cleared Pad Work Commenced Pad Complete Walls Tilted Roof Work Underway

SIGNAGE

Roof Installed Paving Complete

**DREW COHOLAN** 

+1 704 620 6124 drew.coholan@cushwake.com **MATT TREBLE** 

+1 704 335 4430 matt.treble@cushwake.com **FERMIN DEOCA** 

+1 704 335 4436 fermin.deoca@cushwake.com









### **BUILDING 1**



32' Clear Height



171 Auto Parks



**50** Trailer Parks

### **BUILDING 2**



**36'** Clear Height



175 Auto Parks



**63** Trailer Parks

### **FUTURE BUILDING 3**



40' Clear Height



242 Auto Parks



**159** Trailer Parks

## Office FLOOR PLANS



### Demographics





FROM 2016 TO 2022, **JOBS INCREASED BY 9.0%** OUTPACING THE NATIONAL GROWTH OF 1.8%



THE LABOR FORCE **PARTICIPATION RATE HAS INCREASED BY 2.3%** FROM 2016 TO 2022



THE MANUFACTURING INDUSTRY IS **DOUBLE**THAT OF THE NATIONAL AVERAGE



DISTRIBUTION IS THE **TOP GROWING INDUSTRY BY 22.7%** 

\*Data excludes Mecklenburg and Cleveland County

| POPULATION (2022)      | 1,858,429 |
|------------------------|-----------|
| LABOR FORCE (JUN 2022) | 989,255   |
| JOBS (2021)            | 1,048,846 |
| COST OF LIVING         | 97.7      |
| GRP                    | \$160.5B  |
| IMPORTS                | \$102.9B  |
| EXPORTS                | \$134.3B  |



### STATELINE 85

, I GTIS PARTNERS

| I-85          | 1 Mile<br>2 Minutes      |
|---------------|---------------