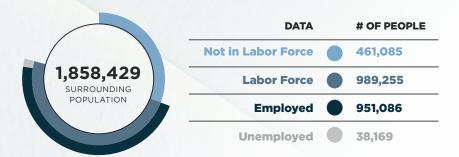

### Demographics

FROM 2016 TO 2022, **JOBS INCREASED BY 9.0%** OUTPACING THE NATIONAL GROWTH OF 1.8%

THE LABOR FORCE **PARTICIPATION RATE HAS INCREASED BY 2.3%** FROM 2016 TO 2022

THE MANUFACTURING INDUSTRY IS **DOUBLE**THAT OF THE NATIONAL AVERAGE

DISTRIBUTION IS THE **TOP GROWING INDUSTRY BY 22.7%** 

\*Data excludes Mecklenburg and Cleveland County

| POPULATION (2022)      | 1,858,429 |
|------------------------|-----------|
| LABOR FORCE (JUN 2022) | 989,255   |
| JOBS (2021)            | 1,048,846 |
| COST OF LIVING         | 97.7      |
| GRP                    | \$160.5B  |
| IMPORTS                | \$102.9B  |
| EXPORTS                | \$134.3B  |