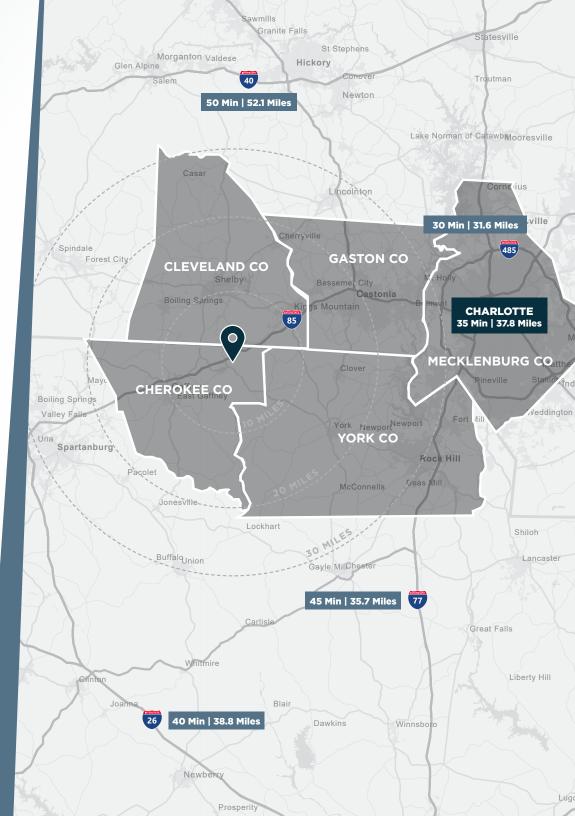

### STATELINE 85

, I GTIS PARTNERS

| I-85          | 1 Mile<br>2 Minutes      |
|---------------|--------------------------|
| I-77          | 35.7 Miles<br>45 Minutes |
| Charlotte     | 35.6 Miles               |
| Int'l Airport | 40 Minutes               |
| Port of       | 218 Miles                |
| Charleston    | <b>3.5 Hours</b>         |
| Port of       | 259 Miles                |
| Savannah      | <b>3.5 Hours</b>         |