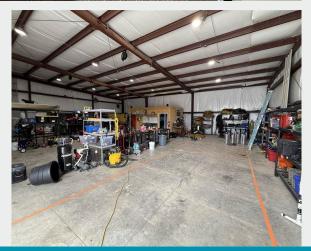

#### **Property Highlights**

- ±7,000 SF Office building with ±3,000 SF Warehouse/Workshop space
- Multiple private offices, conference room, open bullpen space, reception, and break room
- Open-span Warehouse/Workshop with high ceilings and restroom
- Existing furniture is negotiable
- Secured laydown area with gated access
- \$15.00/SF NNN
- Available 1/1/2026