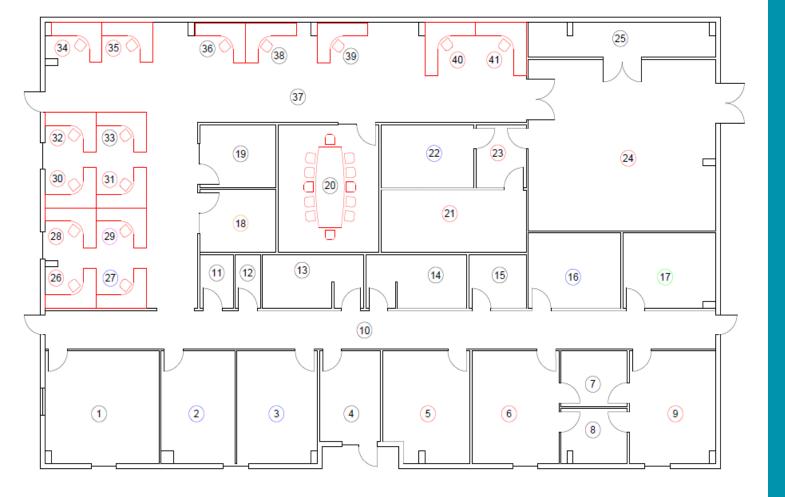

### 40 CONCOURSE WAY, GREER, SC

#### ±10,000 SF OFFICE/FLEX SPACE AVAILABLE FOR LEASE



KYLE BERDUGO, CCIM, SIOR Director +1 864 704 1366 Kyle.Berdugo@cushwake.com LAURA HARMON Senior Associate +1 864 704 1363 Laura.Harmon@cushwake.com



# 40 CONCOURSE WAY

#### ±10,000 RSF

#### **Property Highlights**

- ±7,000 SF Office building with ±3,000 SF Warehouse/Workshop space
- Multiple private offices, conference room, open bullpen space, reception, and break room
- Open-span Warehouse/Workshop with high ceilings and restroom
- Existing furniture is negotiable
- Secured laydown area with gated access
- \$15.00/SF NNN
- Available 1/1/2026









### CUSHMAN & WAKEFIELD

#### **FLOORPLAN** ±7,000 SF Office Space





## **AMENITIES MAP**





# 40 CONCOURSE WAY

±10,000 RSF

KYLE BERDUGO, CCIM, SIOR Director +1 864 704 1366 Kyle.Berdugo@cushwake.com LAURA HARMON Senior Associate +1 864 704 1363 Laura.Harmon@cushwake.com



©2024 Cushman & Wakefield. All rights reserved. The information contained in this communication is strictly confidential. This information has been obtained from sources believed to be reliable but has not been verified. NO WARRANTY OR REPRESENTATION, EXPRESS OR IMPLIED, IS MADE AS TO THE CONDITION OF THE PROPERTY (OR PROPERTIES) REFERENCED HEREIN OR AS TO THE ACCURACY OR COMPLETENESS OF THE INFORMATION CONTAINED HEREIN, AND SAME IS SUBJECT TO ERRORS, OMISSIONS, CHANGE OF PRICE, RENTAL OR OTHER CONDITIONS, WITHDRAWAL WITHOUT NOTICE, AND TO ANY SPECIAL LISTING CONDITIONS IMPOSED B