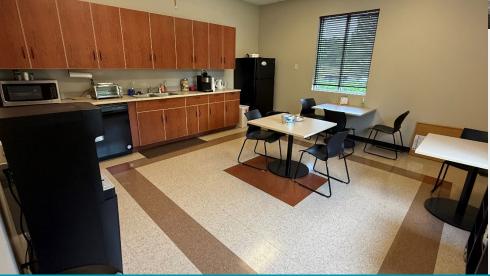

#### **Property Highlights**

- ±7,000 SF Office building with ±3,000 SF Warehouse/Workshop space
- Multiple private offices, conference room, open bullpen space, reception, and break room
- Open-span Warehouse/Workshop with high ceilings and restroom
- Existing furniture is negotiable
- Secured laydown area with gated access
- \$15.00/SF NNN
- Available 1/1/2026