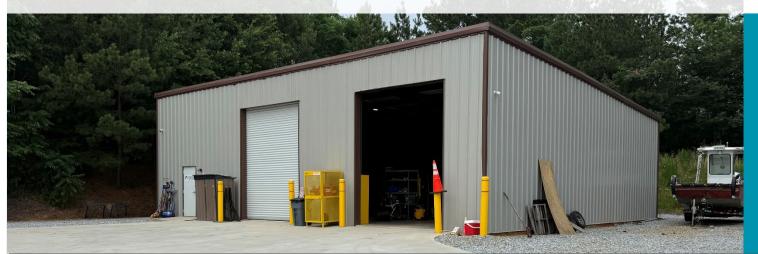

#### **Property Highlights**

- ±7,000 SF Office building with ±3,000 SF Warehouse/Workshop space
- Multiple private offices, conference room, open bullpen space, reception, and break room
- Open-span Warehouse/Workshop with high ceilings and restroom
- Existing furniture is negotiable
- Secured laydown area with gated access
- \$15.00/SF NNN
- Available 1/1/2026