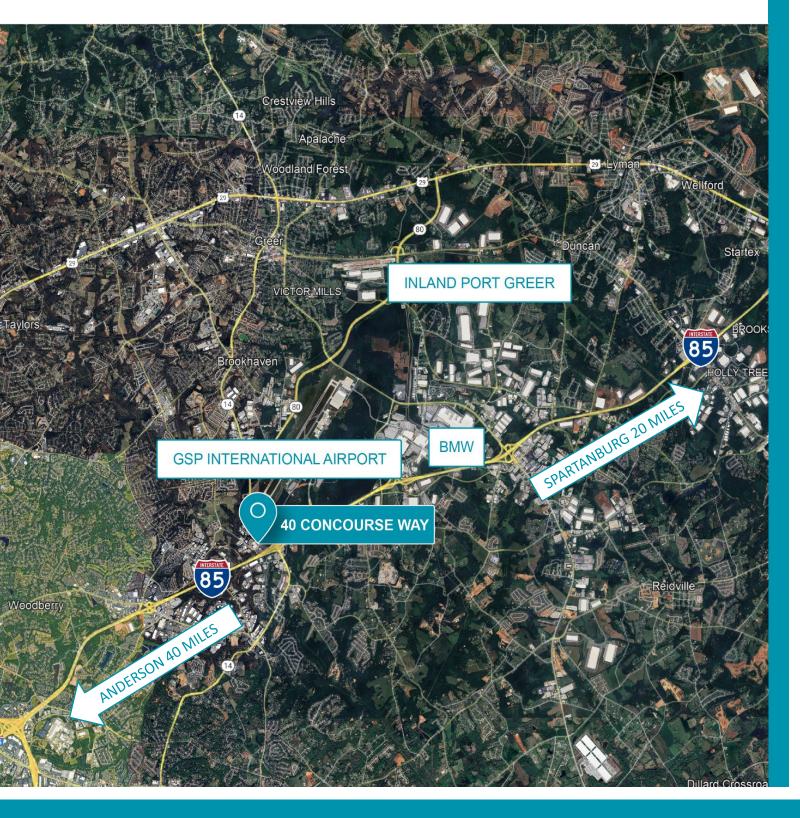

### 40 CONCOURSE WAY, GREER, SC

#### ±10,000 SF OFFICE/FLEX SPACE AVAILABLE FOR LEASE



KYLE BERDUGO, CCIM, SIOR Director +1 864 704 1366 Kyle.Berdugo@cushwake.com LAURA HARMON Senior Associate +1 864 704 1363 Laura.Harmon@cushwake.com



# 40 CONCOURSE WAY

#### ±10,000 RSF

#### **Property Highlights**

- ±7,000 SF Office building with ±3,000 SF Warehouse/Workshop space
- Multiple private offices, conference room, open bullpen space, reception, and break room
- Open-span Warehouse/Workshop with high ceilings and restroom
- Existing furniture is negotiable
- Secured laydown area with gated access
- \$15.00/SF NNN
- Available 1/1/2026









### CUSHMAN & WAKEFIELD

#### **FLOORPLAN** ±7,000 SF Office Space





## **AMENITIES MAP**





# 40 CONCOURSE WAY

±10,000 RSF

KYLE BERDUGO, CCIM, SIOR Director +1 864 704 1366 Kyle.Berdugo@cushwake.com LAURA HARMON Senior Associate +1 864 704 1363 Laura.Harmon@cushwake.com



©2024 Cushman & Wakefield. All rights reserved. The information contained in this communication is strictly confidential. This information has been obtained from sources believed to be reliable but has not been verified. NO WARRANTY OR REPRESENTATION, EXPRESS OR IMPLIED, IS MADE AS TO THE CONDITION OF THE PROPERTY (OR PROPERTIES) REFERENCED HEREIN OR AS TO THE ACCURACY OR COMPLETENESS OF THE INFORMATION CONTAINED HEREIN, AND SAME IS SUBJECT TO ERRORS, OMISSIONS, CHANGE OF PRICE, RENTAL OR OTHER CONDITIONS, WITHDRAWAL WITHOUT NOTICE, AND TO ANY SPECIAL LISTING CONDITIONS IMPOSED BY THE PROPERTY OWNER(S). A