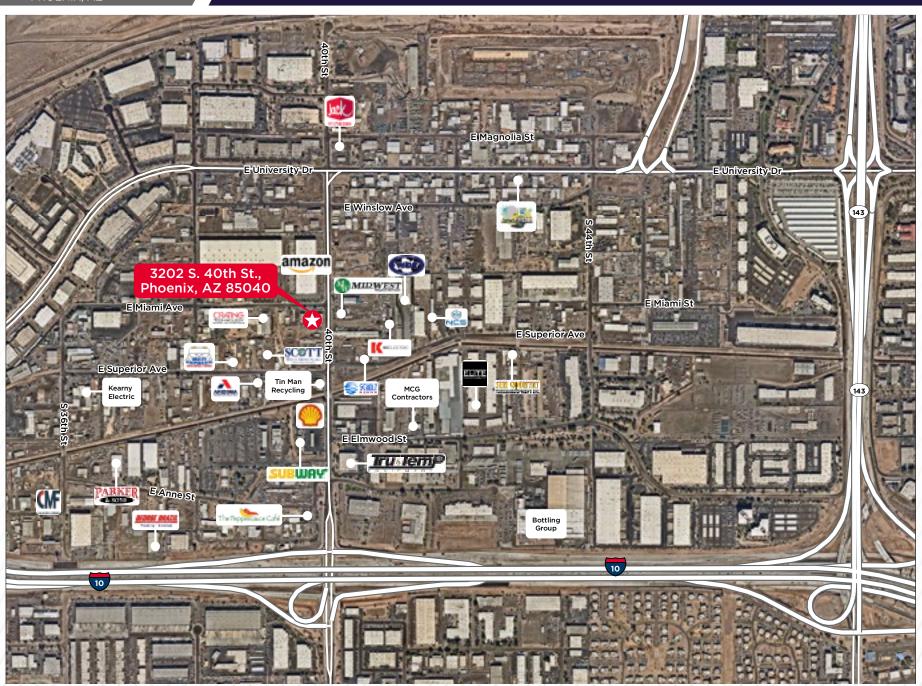

### **BUILDING SPECIFICATIONS**

| Address             | 3202 South 40th Street, Phoenix, AZ 85040 |
|---------------------|-------------------------------------------|
| Total Building Area | 16,436 SF                                 |
| Land Area           | 1.16 Acres (50,456 SF)                    |
| Coverage            | 30%                                       |
| Construction        | Concrete Tilt-Up                          |
| Clear Height        | 8-feet                                    |
| Restrooms           | Six Total, including two common area      |
| Parcel Number       | 122-06-008, 012, and 013                  |
| Year Built          | 1985                                      |
|                     |                                           |

| Parking        | 50 Spaces (3.28 per 1,000)/12 covered               |
|----------------|-----------------------------------------------------|
| Zoning         | A-1, City of Phoenix                                |
| Sprinklered    | No                                                  |
| Loading        | One grade level                                     |
| Property Taxes | \$24,418.98 (2024)                                  |
| Features       | Fully Enclosed Fenced Ingress/Egress                |
|                | 234 ± lineal feet of frontage on 40th Street with a |
|                | 27,125 VPD traffic count                            |
|                | Less than ¼ mile from full diamond interchange at   |
|                | 40th Street & Interstate 10                         |