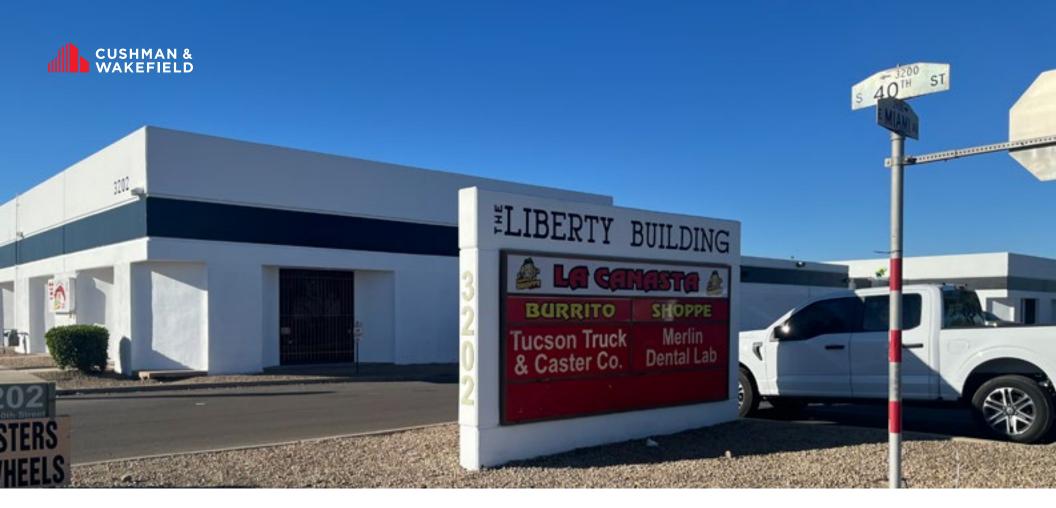

# **3202 SOUTH** 40<sup>TH</sup> STREET

PHOENIX, AZ

### **BUILDING SPECIFICATIONS**

| Address             | 3202 South 40th Street, Phoenix, AZ 85040 |
|---------------------|-------------------------------------------|
| Total Building Area | 16,436 SF                                 |
| Land Area           | 1.16 Acres (50,456 SF)                    |
| Coverage            | 30%                                       |
| Construction        | Concrete Tilt-Up                          |
| Clear Height        | 8-feet                                    |
| Restrooms           | Six Total, including two common area      |
| Parcel Number       | 122-06-008, 012, and 013                  |
| Year Built          | 1985                                      |
|                     |                                           |