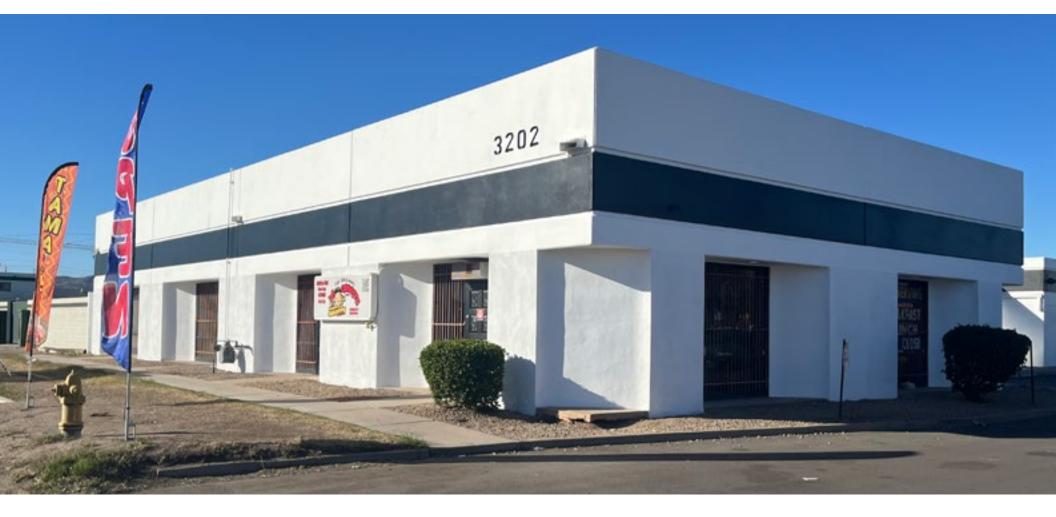

# **3202 SOUTH** 40<sup>TH</sup> STREET

PHOENIX, AZ

### **BUILDING SPECIFICATIONS**

| Address             | 3202 South 40th Street, Phoenix, AZ 85040 |
|---------------------|-------------------------------------------|
| Total Building Area | 16,436 SF                                 |
| Land Area           | 1.16 Acres (50,456 SF)                    |
| Coverage            | 30%                                       |
| Construction        | Concrete Tilt-Up                          |
| Clear Height        | 8-feet                                    |
| Restrooms           | Six Total, including two common area      |
| Parcel Number       | 122-06-008, 012, and 013                  |
| Year Built          | 1985                                      |
|                     |                                           |