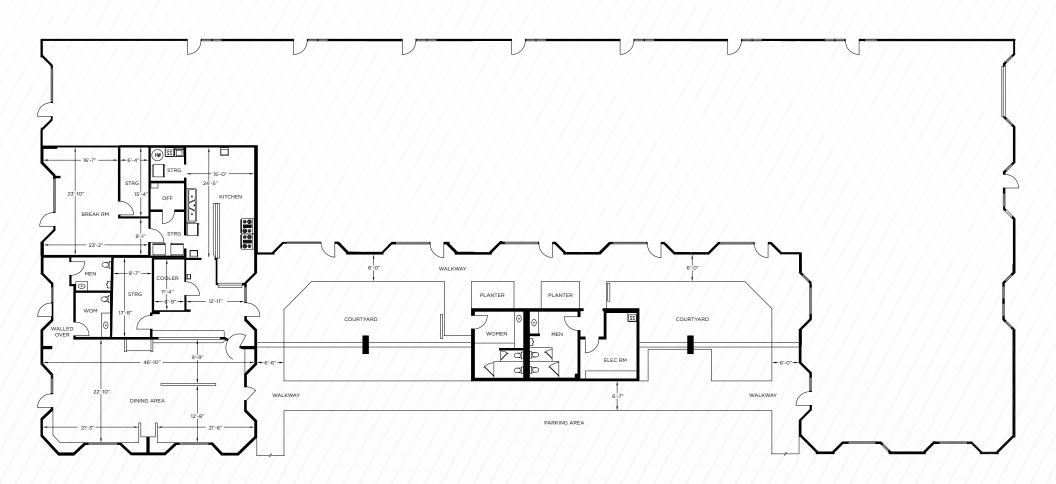

### **BUILDING SPECIFICATIONS**

| Address             | 3202 South 40th Street, Phoenix, AZ 85040 |
|---------------------|-------------------------------------------|
| Total Building Area | 16,436 SF                                 |
| Land Area           | 1.16 Acres (50,456 SF)                    |
| Coverage            | 30%                                       |
| Construction        | Concrete Tilt-Up                          |
| Clear Height        | 8-feet                                    |
| Restrooms           | Six Total, including two common area      |
| Parcel Number       | 122-06-008, 012, and 013                  |
| Year Built          | 1985                                      |
|                     |                                           |

| Parking        | 50 Spaces (3.28 per 1,000)/12 covered               |
|----------------|-----------------------------------------------------|
| Zoning         | A-1, City of Phoenix                                |
| Sprinklered    | No                                                  |
| Loading        | One grade level                                     |
| Property Taxes | \$24,418.98 (2024)                                  |
| Features       | Fully Enclosed Fenced Ingress/Egress                |
|                | 234 ± lineal feet of frontage on 40th Street with a |
|                | 27,125 VPD traffic count                            |
|                | Less than ¼ mile from full diamond interchange at   |
|                | 40th Street & Interstate 10                         |