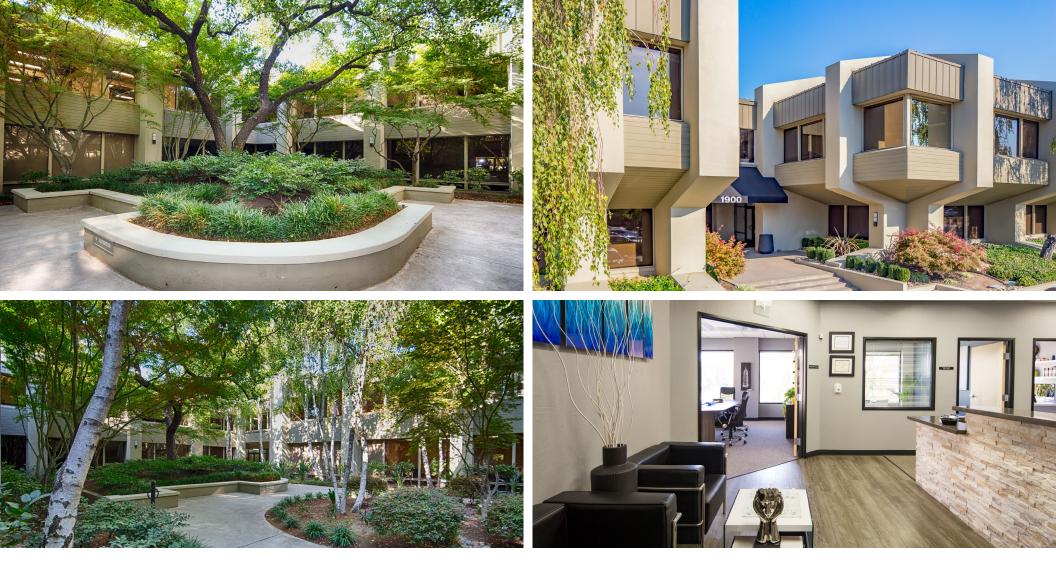

#### **PROPERTY INFORMATION**

- Asking Rate: \$1.75 PSF with full service
- Beautiful atrium office setting
- Across the street from Arden Fair Mall
- Excellent proximity to numerous retail & dining amenities
- Great access to Business 80 & Highway 160
- 4.0/1,000 SF parking ratio
- On-site common area conference room

#### **NEW RENOVATIONS**

- Suite signage
- Building directories
- Interior and exterior paint
- Common-area lighting
- Suite entry doors
- Interior common-area carpet
- Building monument signage