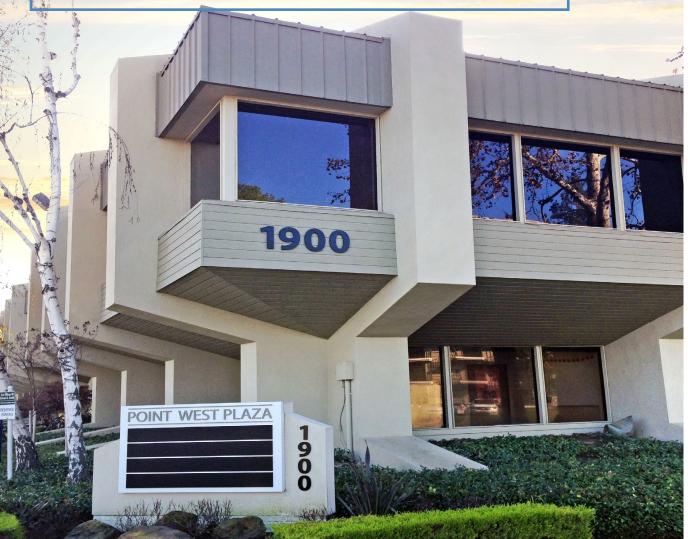

# 1900 POINT WEST WAY Sacramento, CA

### OFFICE SPACE FOR LEASE

#### ±429 TO ±10,349

Rentable Square Feet (RSF)

#### **PROPERTY INFORMATION**

- Asking Rate: \$1.75 PSF with full service
- Beautiful atrium office setting
- Across the street from Arden Fair Mall
- Excellent proximity to numerous retail & dining amenities
- Great access to Business 80 & Highway 160
- 4.0/1,000 SF parking ratio
- On-site common area conference room