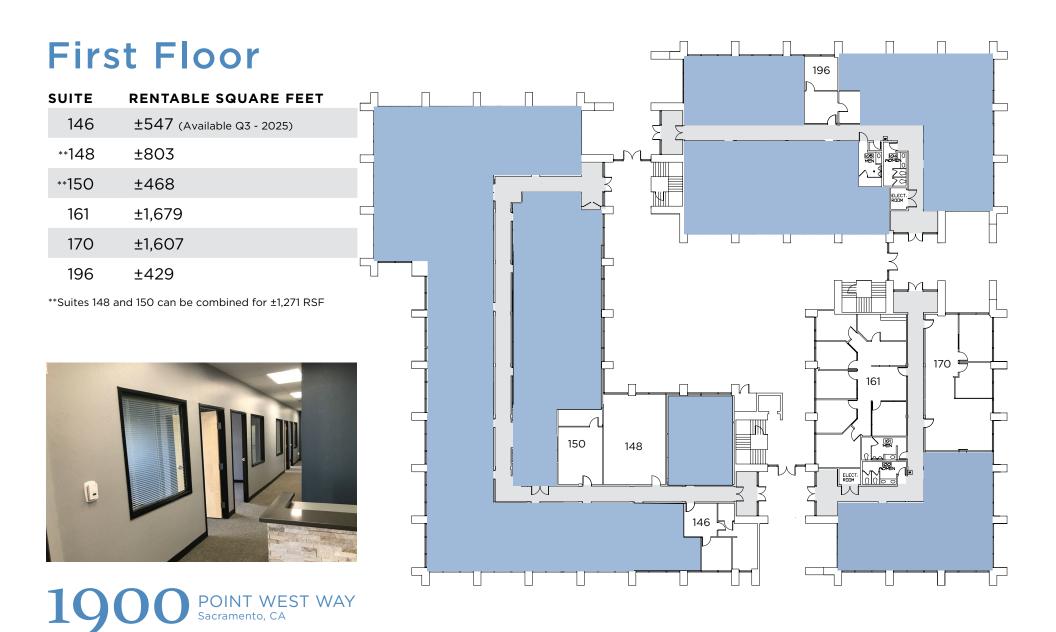

## **Second Floor**

| SUITE | RENTABLE SQUARE FEET                  |
|-------|---------------------------------------|
| 200   | $\pm 10,349$ (Divisible to 1,725 RSF) |
| 268*  | ±948                                  |
| 274** | ±2,590                                |
| 275   | ±2,331                                |
| 277** | ±1,982                                |
| 278*  | $\pm 618$ (Available in 30 Days)      |

 $^{\ast}$  Suites 268 and 278 can be combined for ±1,566 RSF

\*\* Suites 274 and 277 can be combined for  $\pm$ 4,572 RSF