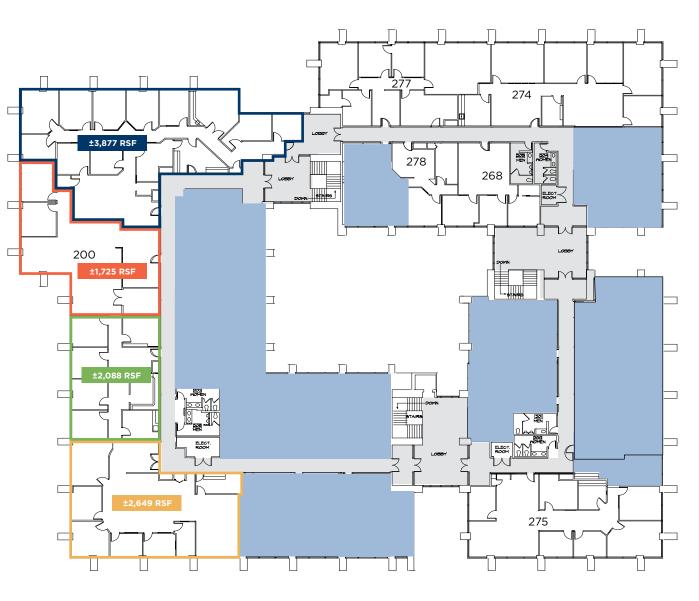

## **Second Floor**

| SUITE | RENTABLE SQUARE FEET                  |
|-------|---------------------------------------|
| 200   | $\pm 10,349$ (Divisible to 1,725 RSF) |
| 268*  | ±948                                  |
| 274** | ±2,590                                |
| 275   | ±2,331                                |
| 277** | ±1,982                                |
| 278*  | $\pm 618$ (Available in 30 Days)      |

 $^{\ast}$  Suites 268 and 278 can be combined for ±1,566 RSF

\*\* Suites 274 and 277 can be combined for  $\pm$ 4,572 RSF