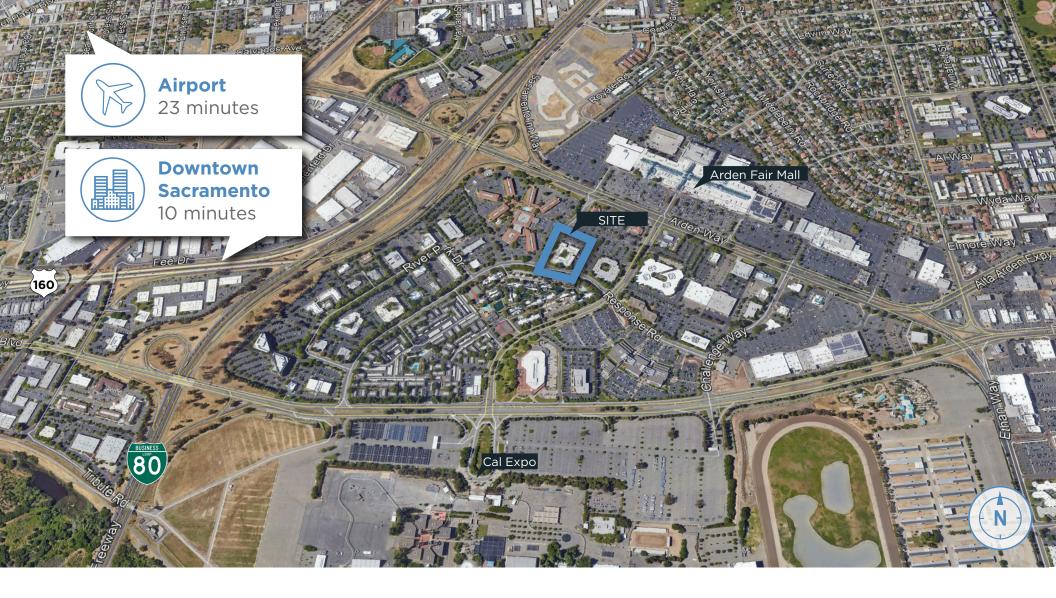

#### **PROPERTY INFORMATION**

- Asking Rate: \$1.75 PSF with full service
- Beautiful atrium office setting
- Across the street from Arden Fair Mall
- Excellent proximity to numerous retail & dining amenities
- Great access to Business 80 & Highway 160
- 4.0/1,000 SF parking ratio
- On-site common area conference room