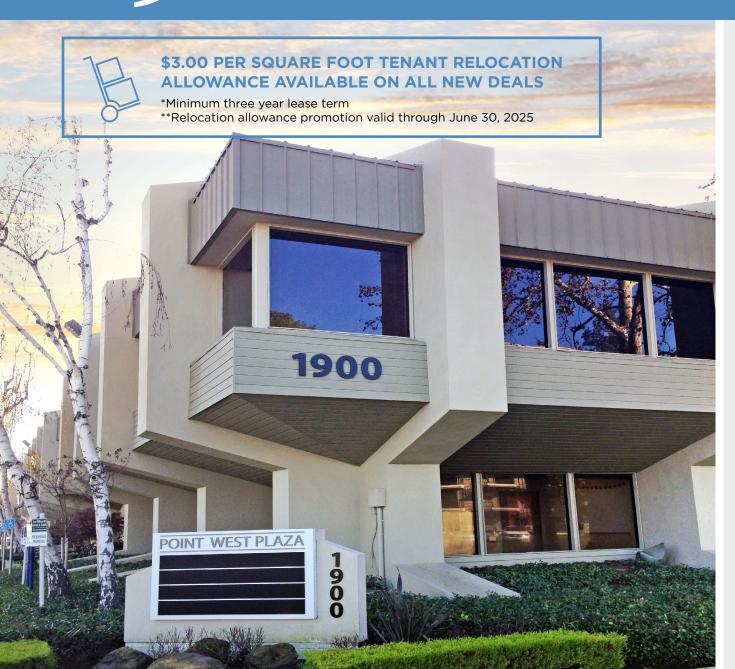

# 1000 POINT WEST WAY Sacramento, CA

#### PROPERTY INFORMATION

- Asking Rate: \$1.75 PSF with full service
- · Beautiful atrium office setting
- Across the street from Arden Fair Mall
- Excellent proximity to numerous retail
  & dining amenities
- Great access to Business 80 & Highway 160
- 4.0/1,000 SF parking ratio
- On-site common area conference room

#### **NEW RENOVATIONS**

- Suite signage
- Building directories
- Interior and exterior paint
- Common-area lighting
- Suite entry doors
- Interior common-area carpet
- · Building monument signage

Move-in-Ready Spec Suites Available