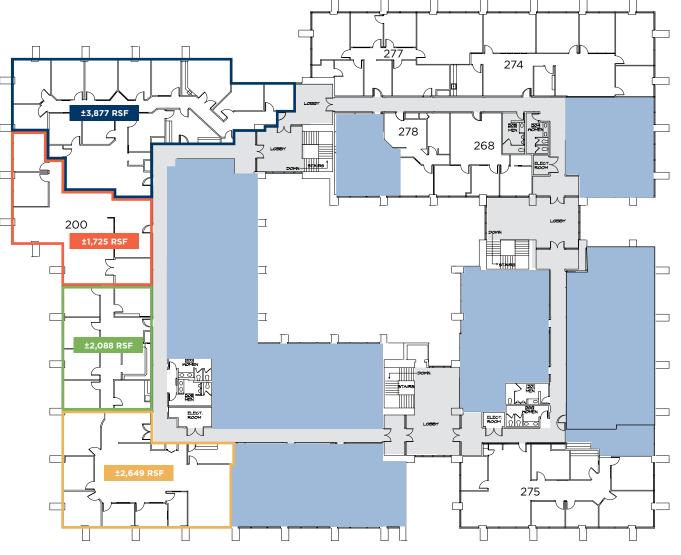

## **Second Floor**

#### SUITE RENTABLE SQUARE FEET

| 200   | ±10,349 (Divisible to 1,725 RSF) |
|-------|----------------------------------|
| 268*  | ±948                             |
| 274** | ±2,590                           |
| 275   | ±2,331                           |
| 277** | ±1,982                           |
| 278*  | ±618 (Available in 30 Days)      |

- $^{*}$  Suites 268 and 278 can be combined for ±1,566 RSF
- \*\* Suites 274 and 277 can be combined for ±4,572 RSF