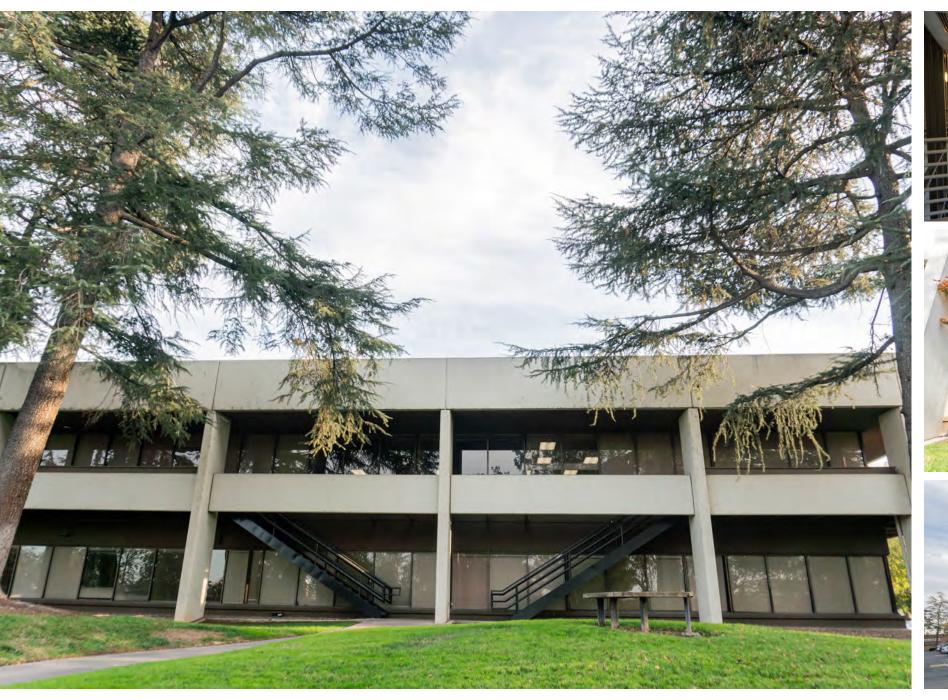

# **Property Highlights**

Easy Access to Highway 80 and Highway 160

Excellent access to Arden Fair Mall

Attractive Landscaping

Expansive window line and deck surrounding vacant suite

Located in Point West submarket

# **First Floor Availability**

±2,164 — 5,906 Square Feet

# **Second Floor Availability**

±5,667 — 7,228 Square Feet