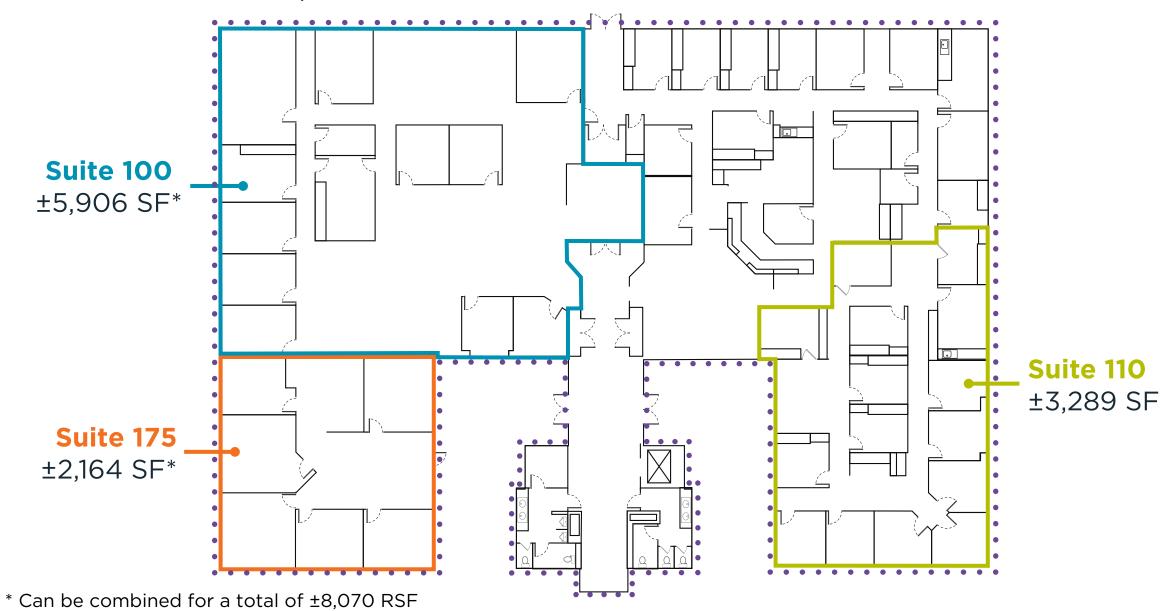

# **Property Highlights**



Easy Access to Highway 80 and Highway 160



Excellent access to Arden Fair Mall



Attractive Landscaping



Expansive window line and deck surrounding vacant suite



Located in Point West submarket



\$1.85 PSF/Month FSG



# **First Floor Availability**

±2,164 — 5,906 Square Feet



# **Second Floor Availability**

±5,667 — 7,228 Square Feet





## 1. MARKET SQUARE

| CRUNCH FITNESS           | MIKUNI'S       |
|--------------------------|----------------|
| CALIFORNIA PIZZA KITCHEN | PARTY CITY     |
| SUBWAY                   | BARNES & NOBLE |
| XFINITY                  | DOS COYOTES    |
| TERIYAKI GRILL           | PEET'S COFFEE  |
| BEST BUY                 | FEDEX          |
| CHEESECAKE FACTORY       | AT&T STORE     |

## 2. ARDEN MALL

| MACY'S    | MICHAEL KORS    |
|-----------|-----------------|
| JCPENNEY  | ONIT COFFEE     |
| APPLE     | 85C BAKERY CAFÉ |
| СОАСН     | BJ'S RESTAURANT |
| MAC       | LULUEMON        |
| SEASON 52 | GEN KOREAN BBQ  |
| STARBUCKS | JAMBA JUICE     |

## 3. HOWE**BOUT**ARDEN

| CENTURY THEATRES | NORDSTROM RACK