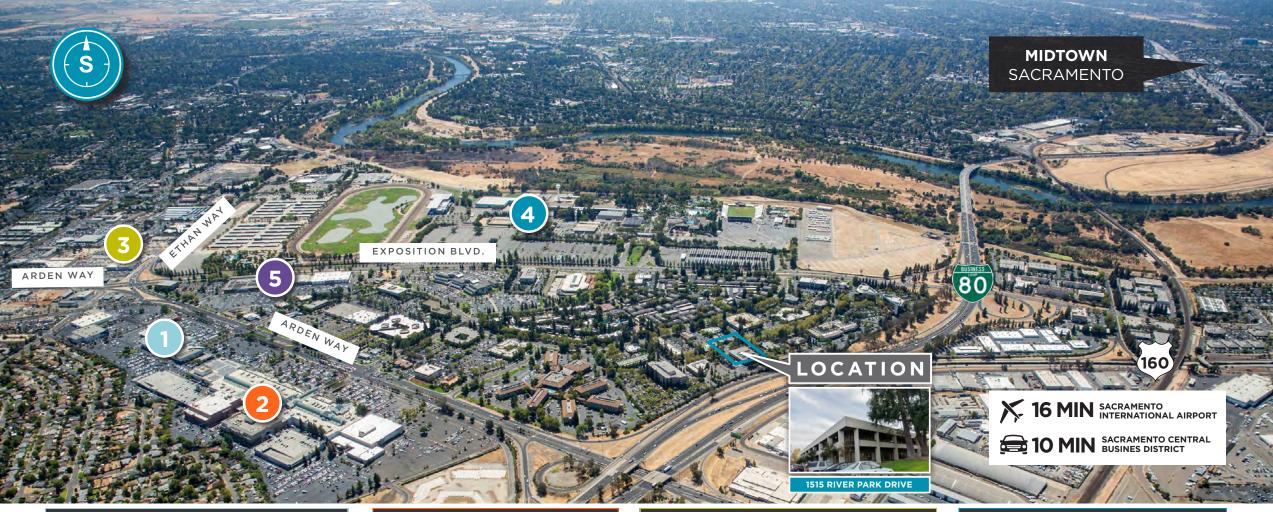

# **Property Highlights**

Easy Access to Highway 80 and Highway 160

Excellent access to Arden Fair Mall

Attractive Landscaping

Expansive window line and deck surrounding vacant suite

Located in Point West submarket

## 1. MARKET SQUARE

| CRUNCH FITNESS           | MIKUNI'S       |
|--------------------------|----------------|
| CALIFORNIA PIZZA KITCHEN | PARTY CITY     |
| SUBWAY                   | BARNES & NOBLE |
| XFINITY                  | DOS COYOTES    |
| TERIYAKI GRILL           | PEET'S COFFEE  |
| BEST BUY                 | FEDEX          |
| CHEESECAKE FACTORY       | AT&T STORE     |

## 2. ARDEN MALL

| MACY'S    | MICHAEL KORS    |
|-----------|-----------------|
| JCPENNEY  | ONIT COFFEE     |
| APPLE     | 85C BAKERY CAFÉ |
| СОАСН     | BJ'S RESTAURANT |
| MAC       | LULUEMON        |
| SEASON 52 | GEN KOREAN BBQ  |
| STARBUCKS | JAMBA JUICE     |

## 3. HOWE**BOUT**ARDEN

| CENTURY THEATRES | NORDSTROM RACK           |
|------------------|--------------------------|
| HOMEGOODS        | THE CONTAINER STORE      |
| STARBUCKS        | SMASHBURGER              |
| PINKBERRY        | JAMBA JUICE              |
| воиснои          | PETE'S RESTAURANT        |
| AHI POKI         | KURA REVOLVING SUSHI BAR |
| MOD PIZZA        | CHEVRON                  |

### 4. CAL **EXPO**

80+ EVENTS PER YEAR 4M+ ANNUAL VISITORS

#### 5 POINT **WEST** PLA7A

| D. POINT W   | ESI PLAZA      |
|--------------|----------------|
| KOHL'S       | OLD NAVY       |
| HOBBY LOBBY  | FIVE BELOW     |
| PETCO        | DAVID'S BRIDAL |
| STARBUCKS    | HOBBY LOBBY    |
| OLIVE GARDEN | BLACK BEAR     |