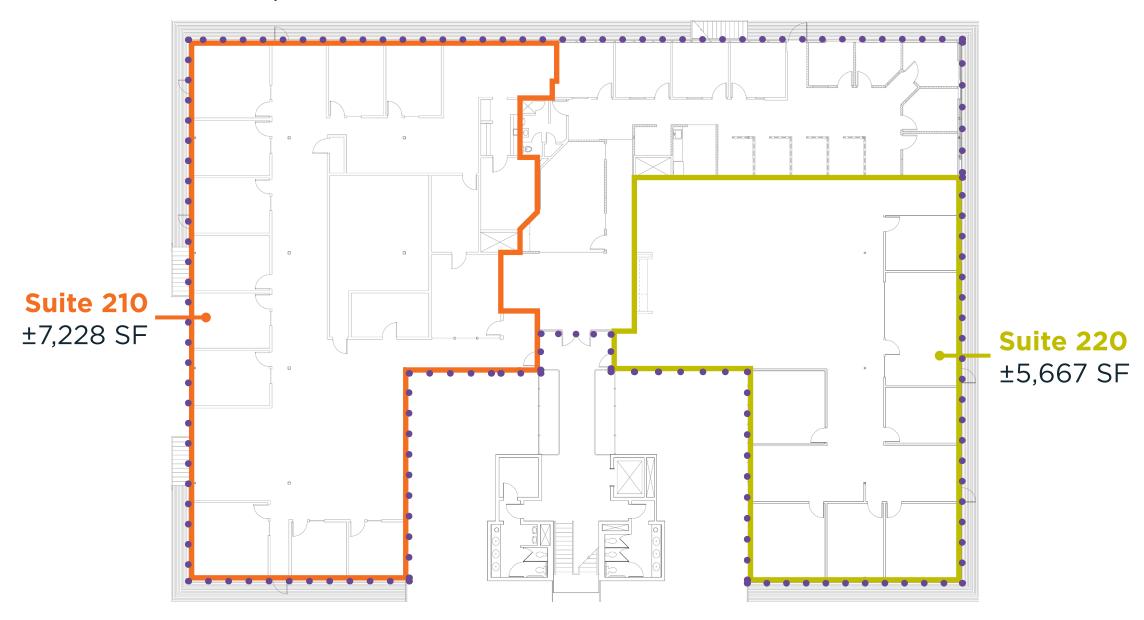

# **Property Highlights**



Easy Access to Highway 80 and Highway 160



Excellent access to Arden Fair Mall



Attractive Landscaping



Expansive window line and deck surrounding vacant suite



Located in Point West submarket



\$1.85 PSF/Month FSG



# **First Floor Availability**

±2,164 — 5,906 Square Feet



# **Second Floor Availability**

±5,667 — 7,228 Square Feet





## 1. MARKET SQUARE

| CRUNCH FITNESS           | MIKUNI'S       |
|--------------------------|----------------|
| CALIFORNIA PIZZA KITCHEN | PARTY CITY     |
| SUBWAY                   | BARNES & NOBLE |
| XFINITY                  | DOS COYOTES    |
| TERIYAKI GRILL           | PEET'S COFFEE  |
| BEST BUY                 | FEDEX          |
| CHEESECAKE FACTORY       | AT&T STORE     |

## 2. ARDEN MALL

| MACY'S    | MICHAEL KORS    |
|-----------|-----------------|
| JCPENNEY  | ONIT COFFEE     |
| APPLE     | 85C BAKERY CAFÉ |
| СОАСН     | BJ'S RESTAURANT |
| MAC       | LULUEMON        |
| SEASON 52 | GEN KOREAN BBQ  |
| STARBUCKS | JAMBA JUICE     |

## 3. HOWE**BOUT**ARDEN

| CENTURY THEATRES | NORDSTROM RACK           |
|------------------|--------------------------|
| HOMEGOOD