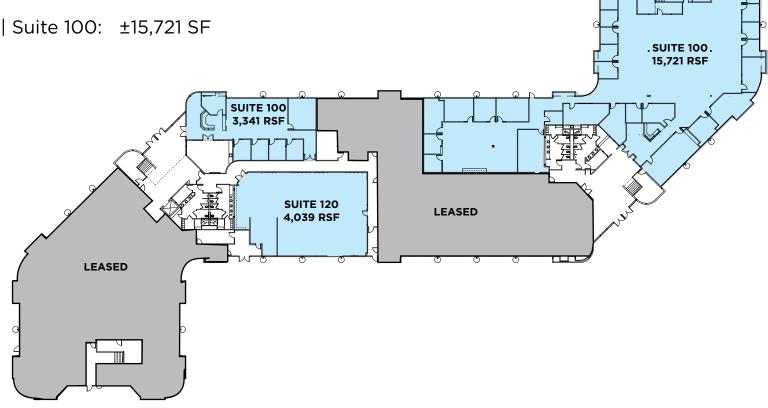

# 1st FLOOR

Lease Rate: \$1.95 PSF Fully Serviced

2995 Prospect Park | Suite 100: ±3,341

2995 Prospect Park | Suite 120: ±4,039

11017 Cobblerock | Suite 100: ±15,721 SF