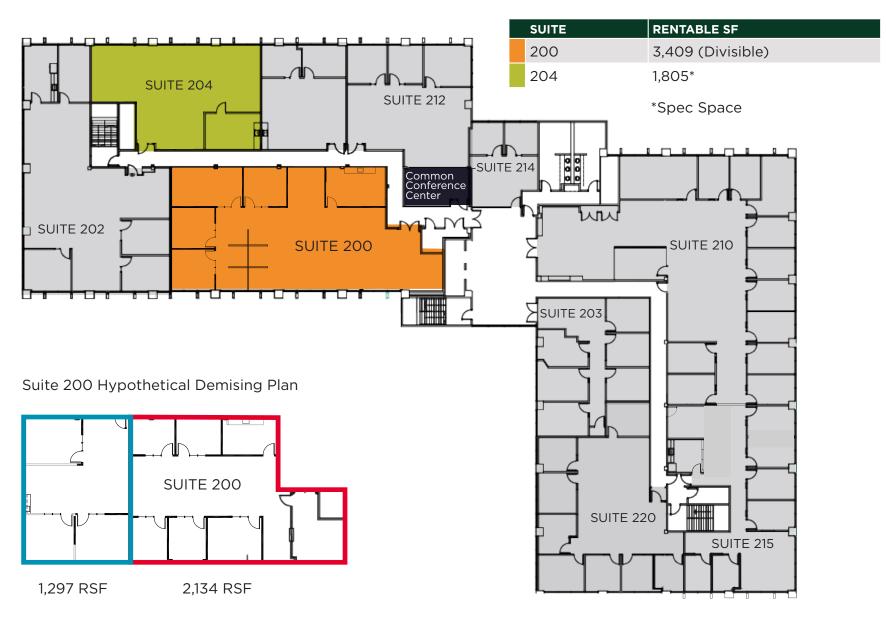

| SUITE                 | RENTABLE SF (±)             |
|-----------------------|-----------------------------|
| 101*                  | 3,223                       |
| 200                   | 3,409 (Divisible)           |
| 204                   | 1,805                       |
| 300                   | 3,399 (Divisible)           |
| 315                   | 1,100                       |
| 320                   | 2,661                       |
| 360                   | 1,078                       |
| 365                   | 1,880                       |
| 370                   | 5,488 (Divisible)           |
| 300   360   365   370 | 11,845 (Divisible)          |
|                       |                             |
| 0 - 2,000 SF          | 2,001 - 3,000 SF 3,001 SF + |

## SECOND FLOOR