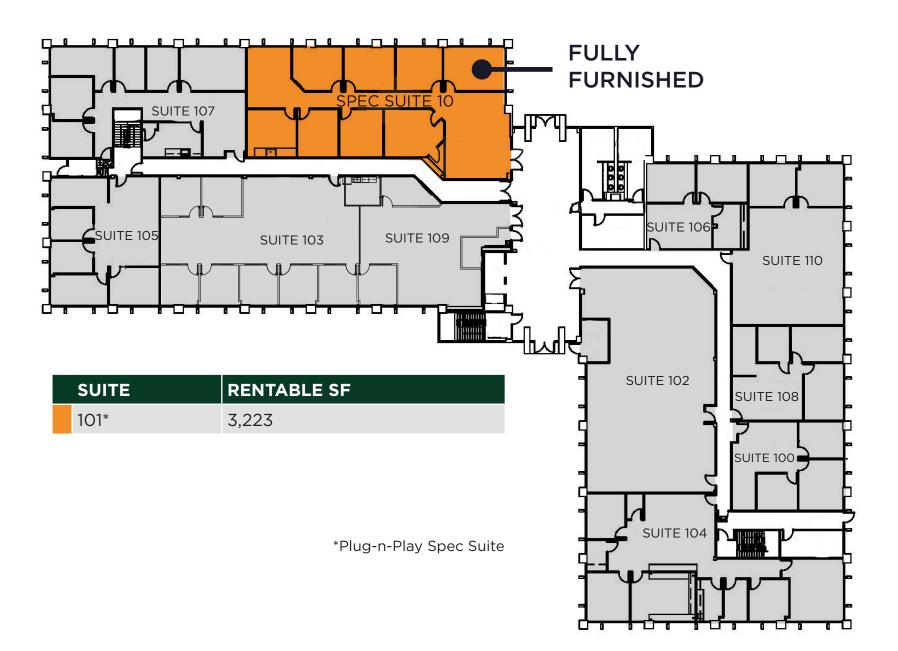

| SUITE                 | RENTABLE SF (±)             |
|-----------------------|-----------------------------|
| 101*                  | 3,223                       |
| 200                   | 3,409 (Divisible)           |
| 204                   | 1,805                       |
| 300                   | 3,399 (Divisible)           |
| 315                   | 1,100                       |
| 320                   | 2,661                       |
| 360                   | 1,078                       |
| 365                   | 1,880                       |
| 370                   | 5,488 (Divisible)           |
| 300   360   365   370 | 11,845 (Divisible)          |
|                       |                             |
| 0 - 2,000 SF          | 2,001 - 3,000 SF 3,001 SF + |

\*Plug-n-Play Spec Suite

\*All bonuses are subject to Landlord approval \*Leases must be at least 3 years or longer to qualify

5% + \$2/SF on all new deals over 3,000 SF for the remainder of the year

\$100 Tour Bonus & \$250 LOI Bonus

### FIRST FLOOR