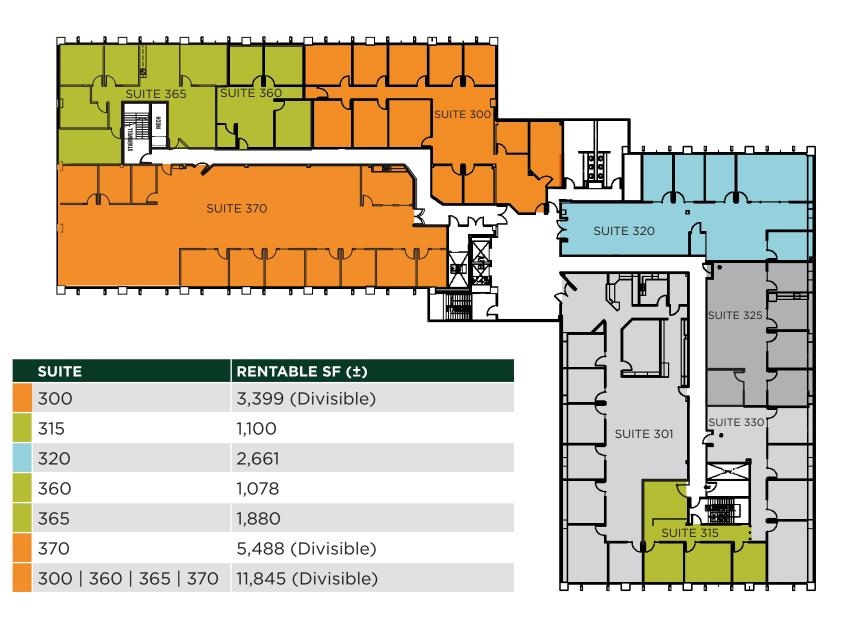

## THIRD FLOOR

Spec Suites from 1,500 to 5,000 SF

| SUITE                 | RENTABLE SF (±)             |
|-----------------------|-----------------------------|
| 101*                  | 3,223                       |
| 200                   | 3,409 (Divisible)           |
| 204                   | 1,805                       |
| 300                   | 3,399 (Divisible)           |
| 315                   | 1,100                       |
| 320                   | 2,661                       |
| 360                   | 1,078                       |
| 365                   | 1,880                       |
| 370                   | 5,488 (Divisible)           |
| 300   360   365   370 | 11,845 (Divisible)          |
|                       |                             |
| 0 - 2,000 SF          | 2,001 - 3,000 SF 3,001 SF + |