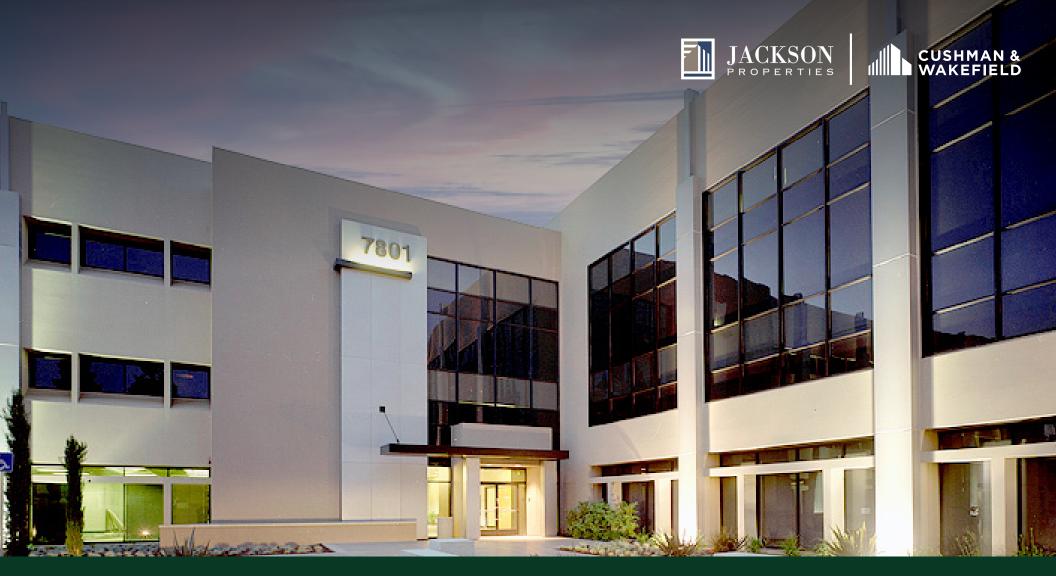

# 7801 FOLSOM BLVD. FOR LEASE

UP TO ±12,000 SF OF CONTIGUOUS SPACE AVAILABLE

## HIGHLIGHTS

- Spec suites available for IMMEDIATE OCCUPANCY
- Common conference room
- Updated building interior & exterior
- Contemporary look and design to Class A standards
- Monthly LANDLORD HOSTED COFFEE CART
- Easy access to Highway 50, Howe Avenue and CSUS
- Conveniently located near numerous submarkets including Downtown, Midtown, Campus Commons and Highway 50
- Available BUILDING-TOP SIGNAGE that faces Highway 50
- Nearby amenities include Starbucks, Dos Coyotes, One Speed and Sellands Market-Cafe