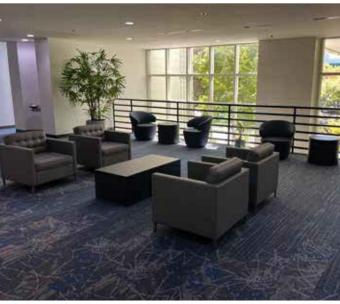

# **NEW LOBBY & TENANT LOUNGE**

## **HIGHLIGHTS**

- · Remodeled Lobbies and Tenant Lounge completed
- Convenient location with proximity to Downtown Sacramento and the airport
- · Efficient building systems

- · Up to 4:1,000 SF parking
- · On-site common areas (fitness center, deli and an outdoor seating area)
- · On-site property management team