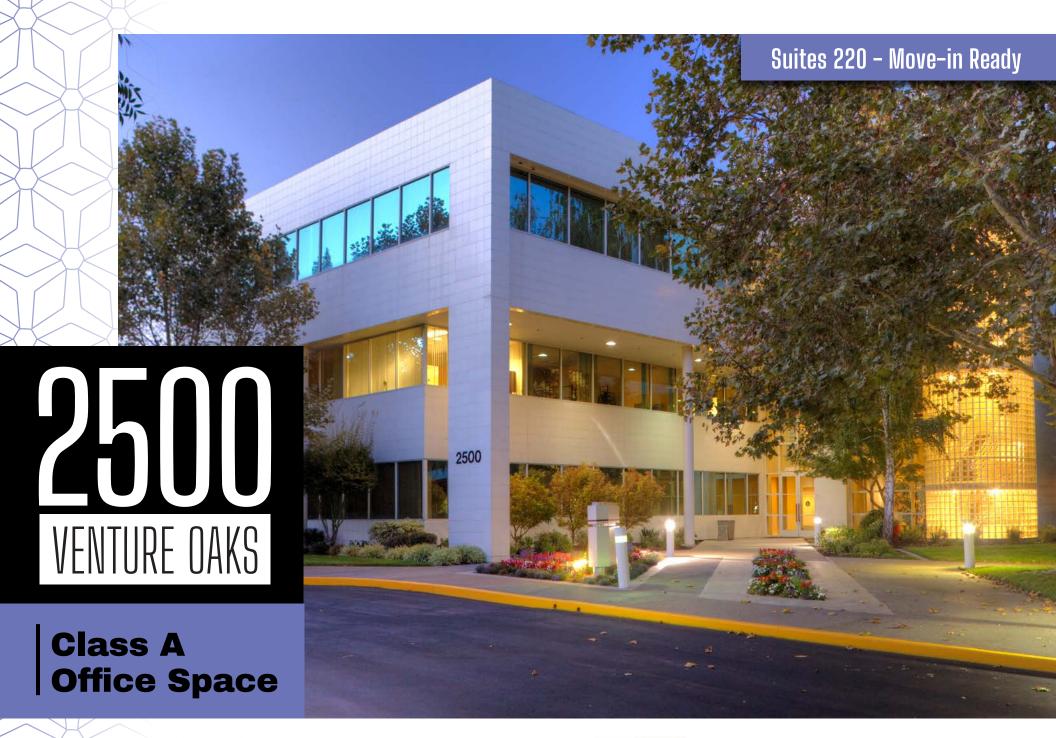

## **HIGHLIGHTS**

- · Remodeled Lobbies and Tenant Lounge completed
- Convenient location with proximity to Downtown Sacramento and the airport
- · Efficient building systems

- · Up to 4:1,000 SF parking
- · On-site common areas (fitness center, deli and an outdoor seating area)
- · On-site property management team