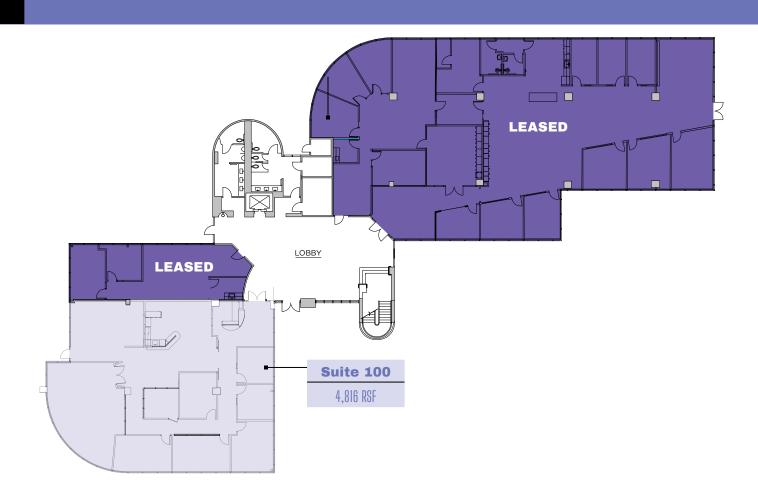

## **HIGHLIGHTS**

- · Remodeled Lobbies and Tenant Lounge completed
- Convenient location with proximity to Downtown Sacramento and the airport
- · Efficient building systems

- · Up to 4:1,000 SF parking
- · On-site common areas (fitness center, deli and an outdoor seating area)
- · On-site property management team

# **NEW LOBBY & TENANT LOUNGE**



















# **EXTERIOR**

# **FLOOR PLAN**



#### **KEVIN PARTINGTON**

kevin.partington@cushwake.com +1 916 288 4807 CA LIC #01199010

#### **LISA STANLEY**

lisa.stanley@cushwake.com +1 916 769 3141 CA LIC #01340056

#### **KEVIN GOLDTHWAITE**

kevin.goldthwaite@cushwake.com +1 916 916 403 1818 CA LIC #01911862

# FLO

### **FLOOR PLAN**



#### **KEVIN PARTINGTON**

kevin.partington@cushwake.com +1 916 288 4807 CA LIC #01199010

#### **LISA STANLEY**

lisa.stanley@cushwake.com +1 916 769 3141 CA LIC #01340056

#### **KEVIN GOLDTHWAITE**

kevin.goldthwaite@cushwake.com +1 916 916 403 1818 CA LIC #01911862

# FLOOR PLAN



#### **KEVIN PARTINGTON**

kevin.partington@cushwake.com +1 916 288 4807 CA LIC #01199010

#### **LISA STANLEY**

lisa.stanley@cushwake.com +1 916 769 3141 CA LIC #01340056

#### **KEVIN GOLDTHWAITE**

kevin.gol