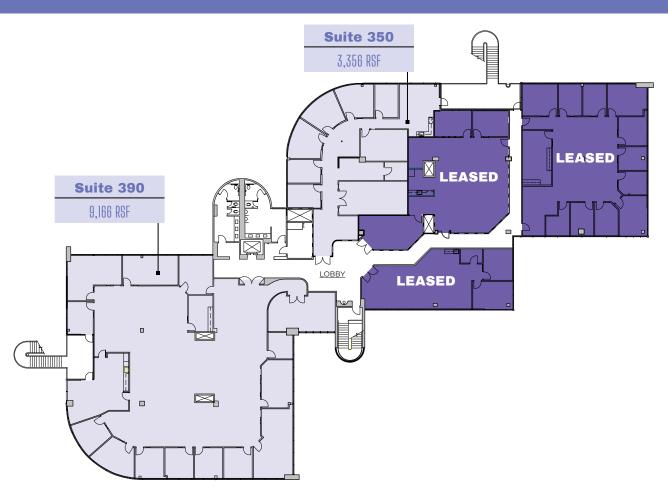

00 SF parking
- · On-site common areas (fitness center, deli and an outdoor seating area)
- · On-site property management team

# **NEW LOBBY & TENANT LOUNGE**



















# **EXTERIOR**

# **FLOOR PLAN**



#### **KEVIN PARTINGTON**

kevin.partington@cushwake.com +1 916 288 4807 CA LIC #01199010

#### **LISA STANLEY**

lisa.stanley@cushwake.com +1 916 769 3141 CA LIC #01340056

#### **KEVIN GOLDTHWAITE**

kevin.goldthwaite@cushwake.com +1 916 916 403 1818 CA LIC #01911862

# FLO

### **FLOOR PLAN**



#### **KEVIN PARTINGTON**

kevin.partington@cushwake.com +1 916 288 4807 CA LIC #01199010

#### **LISA STANLEY**

lisa.stanley@cushwake.com +1 916 769 3141 CA LIC #01340056

#### **KEVIN GOLDTHWAITE**

kevin.goldthwaite@cushwake.com +1 916 916 403 1818 CA LIC #01911862

# FLOOR PLAN



#### **KEVIN PARTINGTON**

kevin.partington@cushwake.com +1 916 288 4807 CA LIC #01199010

#### **LISA STANLEY**

lisa.stanley@cushwake.com +1 916 769 3141 CA LIC #01340056

#### **KEVIN GOLDTHWAITE**

kevin.goldthwaite@cushwake.com +1 916 916 403 1818 CA LIC #01911862

## **AMENITIES**

2500 Venture Oaks is located in close proximity to Sacramento's amenity rich downtown area along with two major shopping centers: The Promenade at Sacramento Gateway and The Village at Sacramento Gateway. The two centers comprise more than 650,000 square feet of retail space including boutique shops, casual and fine dining, and entertainment options. The Sacramento Gateway shopping area offers its customers a choice of more than 15 restaurants, a movie theater, a variety of beauty, health and financial s