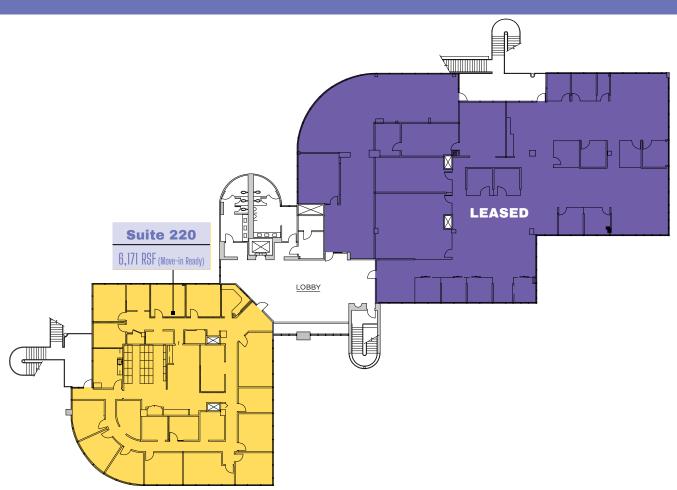

## **HIGHLIGHTS**

- · Remodeled Lobbies and Tenant Lounge completed
- Convenient location with proximity to Downtown Sacramento and the airport
- · Efficient building systems

- · Up to 4:1,000 SF parking
- · On-site common areas (fitness center, deli and an outdoor seating area)
- · On-site property management team

# **NEW LOBBY & TENANT LOUNGE**



















# **EXTERIOR**

# **FLOOR PLAN**



#### **KEVIN PARTINGTON**

kevin.partington@cushwake.com +1 916 288 4807 CA LIC #01199010

#### **LISA STANLEY**

lisa.stanley@cushwake.com +1 916 769 3141 CA LIC #01340056

#### **KEVIN GOLDTHWAITE**

kevin.goldthwaite@cushwake.com +1 916 916 403 1818 CA LIC #01911862

# FLO

### **FLOOR PLAN**



#### **KEVIN PARTINGTON**

kevin.partington@cushwake.com +1 916 288 4807 CA LIC #01199010

#### **LISA STANLEY**

lisa.stanley@cushwake.com +1 916 769 3141 CA LIC #01340056

#### **KEVIN GOLDTHWAITE**

kevin.goldthwaite@cushwake.com +1 916 916 403 1818 CA LIC #01911862

# FLOOR PLAN



#### **KEVIN PARTINGTON**

kevin.partington@cushwake.com +1 916 288 4807 CA LIC #01199010

#### **LISA STANLEY**

lisa.stanley@cushwake.com +1 916 769 3141 CA LIC #01340056

#### **KEVIN GOLDTHWAITE**

kevin.goldthwaite@cushwake.com +1 916 916 403 1818 CA LIC #01911862

## **AMENITIES**

2500 Venture Oaks is located in close proximity to Sacramento's amenity rich downtown area along with two major shopping centers: The Promenade at Sacramento Gateway and The Village at Sacramento Gateway. The two centers c