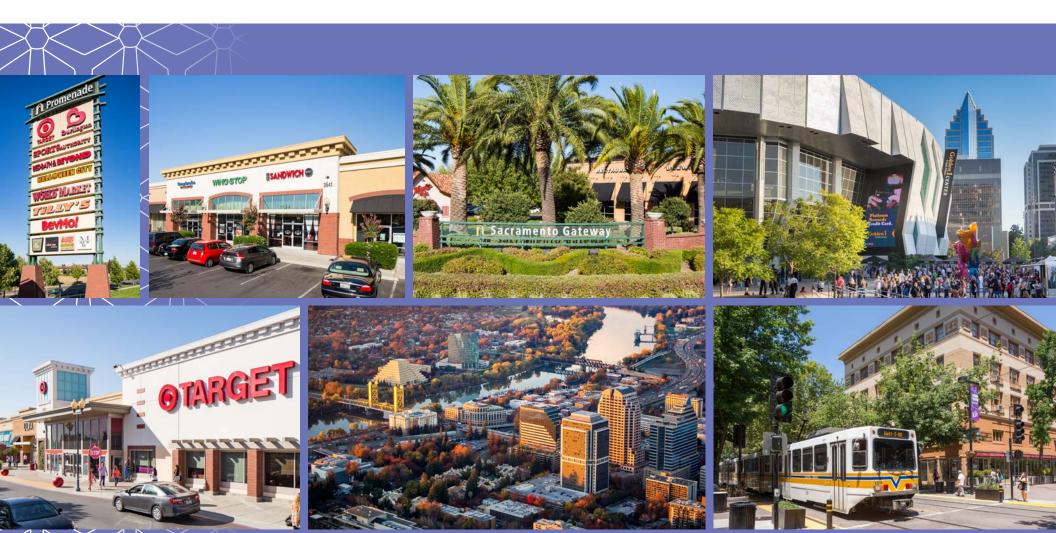

## **AMENITIES**

2500 Venture Oaks is located in close proximity to Sacramento's amenity rich downtown area along with two major shopping centers: The Promenade at Sacramento Gateway and The Village at Sacramento Gateway. The two centers comprise more than 650,000 square feet of retail space including boutique shops, casual and fine dining, and entertainment options. The Sacramento Gateway shopping area offers its customers a choice of more than 15 restaurants, a movie theater, a variety of beauty, health and financial services, fashion retailers as well as big box retailers such as Target, Best Buy, Walmart and Home Depot.