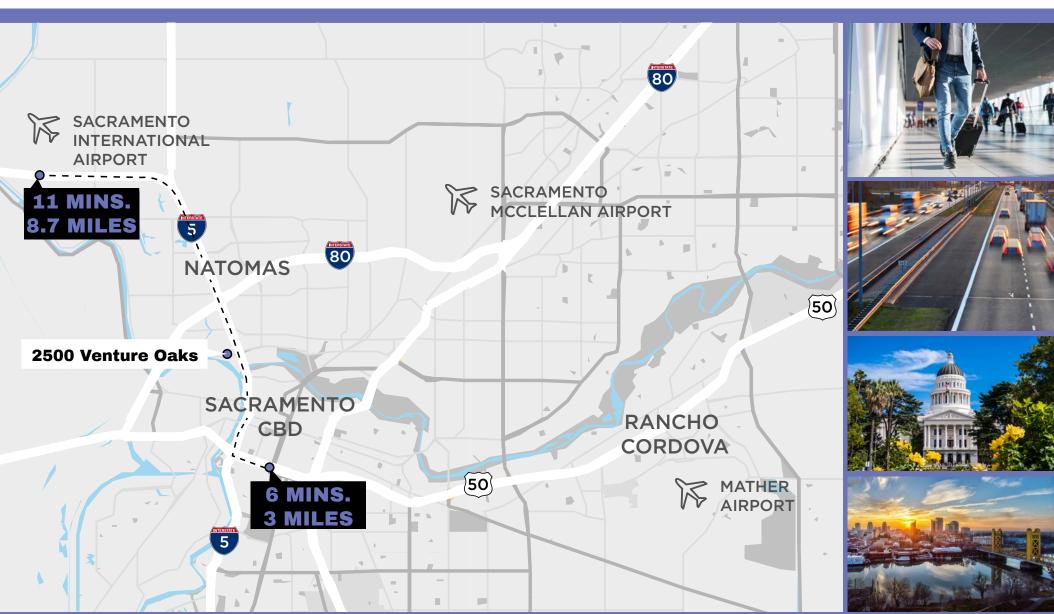

# LOCATION

The South Natomas submarket provides a desirable economic alternative to downtown Sacramento. Properties located within the submarket offer high quality, large blocks of continuous space, proximity to growing residential neighborhoods, convenient access to major freeways, competitive rents and abundant free surface parking.