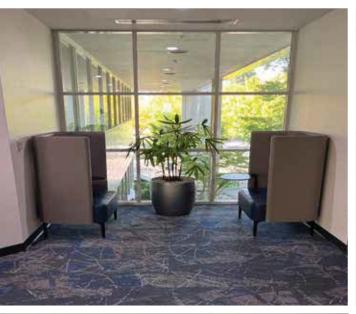

# **NEW LOBBY & TENANT LOUNGE**

## **HIGHLIGHTS**

- · Remodeled Lobbies and Tenant Lounge completed
- Convenient location with proximity to Downtown Sacramento and the airport
- · Efficient building systems

- · Up to 4:1,000 SF parking
- · On-site common areas (fitness center, deli and an outdoor seating area)
- · On-site property management team