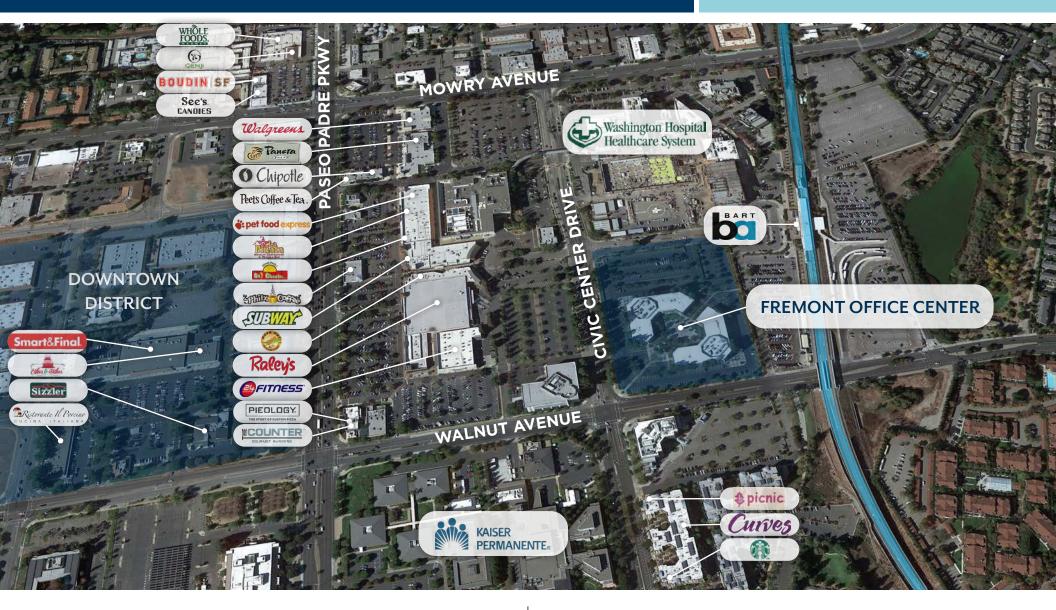

#### IDEAL LOCATION

Fremont Office Center is located within walking distance to numerous restaurants, retailers, and many other nearby amenities. With BART located adjacent to the property, Fremont Office Center offers excellent transportation options.