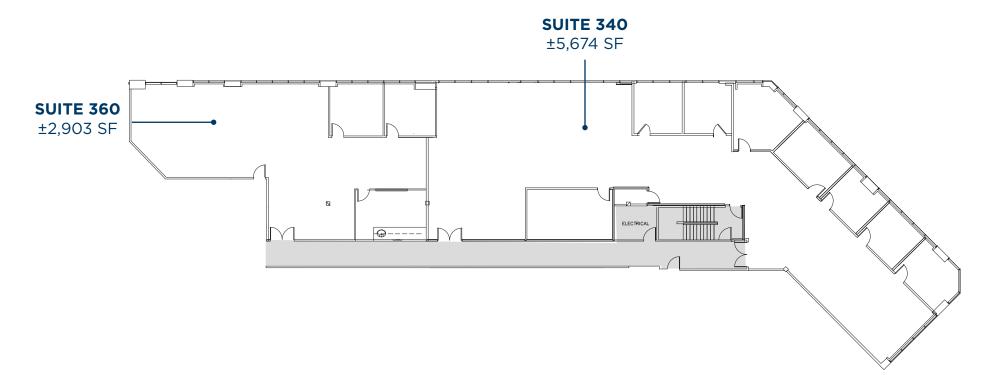

## **39300 CIVIC CENTER DRIVE SUITE 360**

±2,903 SF

LEASES THROUGH FEBRUARY 28, 2027

### **39300 CIVIC CENTER DRIVE SUITE 340**

±5,674 SF

LEASES THROUGH FEBRUARY 28, 2027

### 39300 CIVIC CENTER DRIVE SUITES 340-360

±8,577 TOTAL SF

LEASES THROUGH FEBRUARY 28, 2027