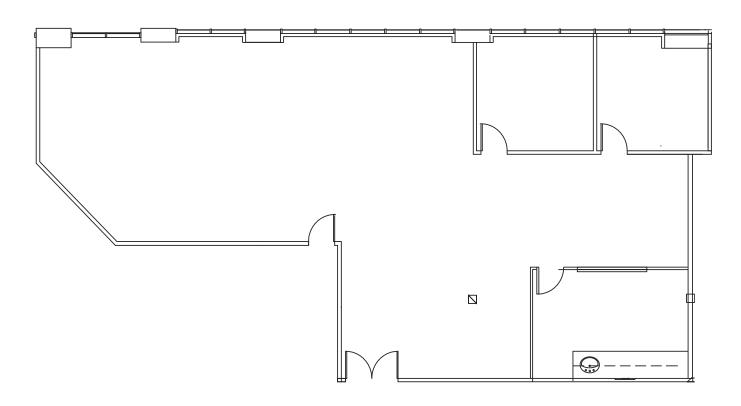

### 2201 WALNUT AVENUE SUITE 100-110

**SUITE 100-110** ±6,205 TOTAL SF **SUITE 100** ±2,871 SF **SUITE 110** ±3,334 SF ---