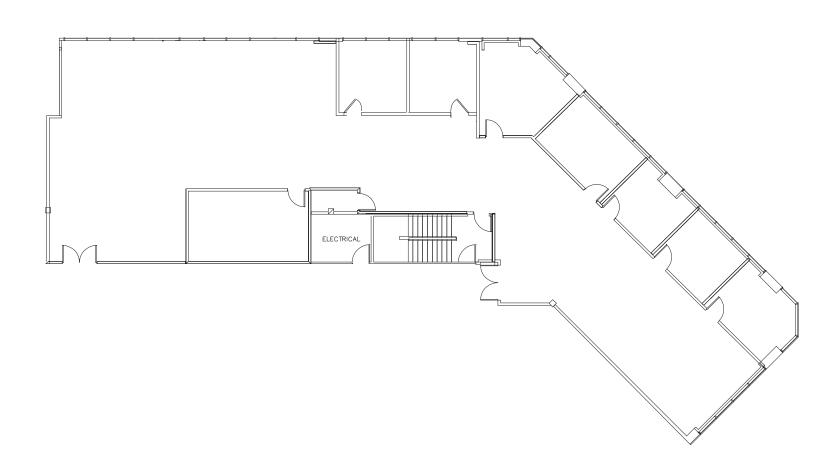

### 39300 CIVIC CENTER DRIVE SUITES 340-360

±8,577 TOTAL SF

LEASES THROUGH FEBRUARY 28, 2027