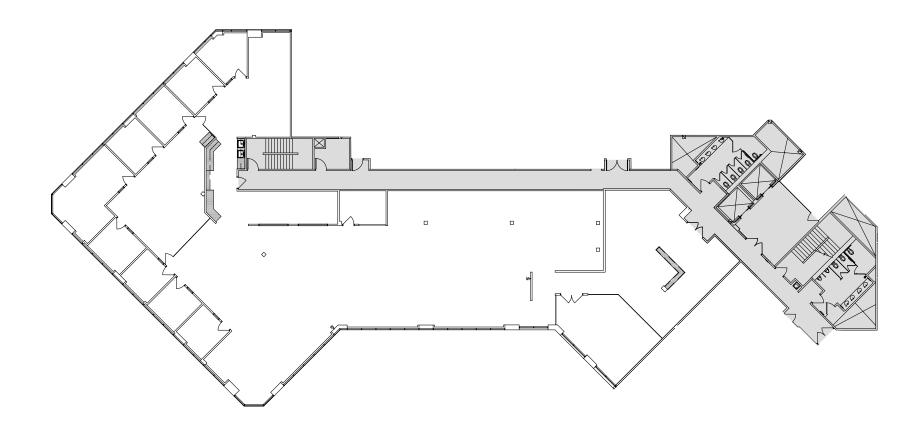

#### **AVAILABILITY**

| BUILDING                 | SUITE      | AVAILABLE SQUARE FOOTAGE | MAXIMUM CONTIGUOUS<br>SQUARE FOOTAGE |
|--------------------------|------------|--------------------------|--------------------------------------|
| 2201 Walnut Avenue       | <u>100</u> | 2,871                    | 6,205                                |
| 39300 Civic Center Drive | <u>360</u> | 2,903                    | 8,577                                |
| 2201 Walnut Avenue       | 260        | 3,116                    |                                      |
| 2201 Walnut Avenue       | <u>110</u> | 3,334                    | 6,205                                |
| 39300 Civic Center Drive | 340        | 5,674                    | 8,577                                |
| 2201 Walnut Avenue       | 100-110    | 6,205                    | 6,205                                |
| 39300 Civic Center Drive | 340-360    | 8,577                    | 8,577                                |
| 2201 Walnut Avenue       | <u>310</u> | 11,081                   |                                      |