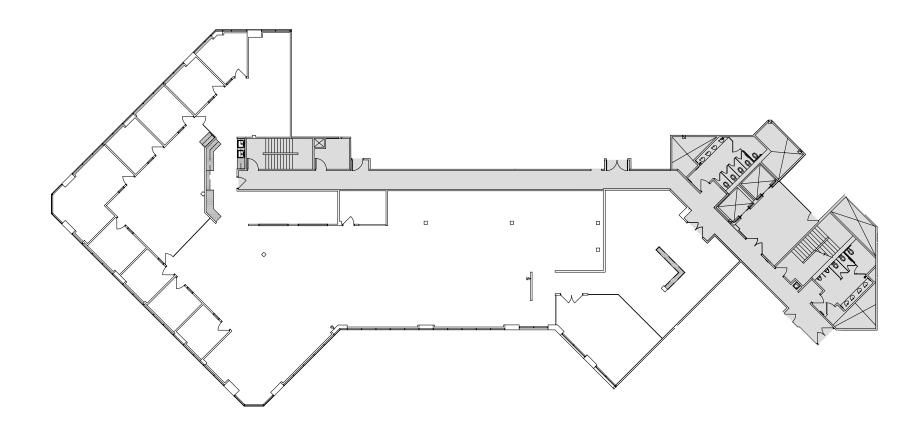

### 2201 WALNUT AVENUE SUITE 100-110

**SUITE 100-110** ±6,205 TOTAL SF **SUITE 100** ±2,871 SF **SUITE 110** ±3,334 SF ---