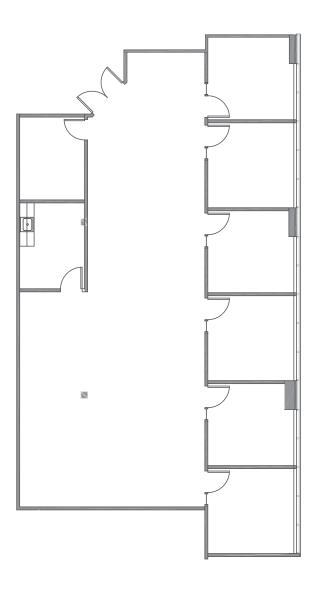

116                               |                                                                    |
| <u>110</u> | 3,334                               | 6,205                                                              |
| 100-110    | 6,205                               | 6,205                                                              |
| <u>310</u> | 11,081                              |                                                                    |
|            | 100<br>360<br>260<br>110<br>100-110 | FOOTAGE  100 2,871  360 2,903  260 3,116  110 3,334  100-110 6,205 |

## 2201 WALNUT AVENUE SUITE 100

±2,871 SF



## **39300 CIVIC CENTER DRIVE SUITE 360**

±2,903 SF

LEASES THROUGH FEBRUARY 28, 2027



## 2201 WALNUT AVENUE SUITE 260

±3,116 SF AVAILABLE JANUARY 1, 2026



### 2201 WALNUT AVENUE SUITE 110

±3,334 SF



### 2201 WALNUT AVENUE SUITE 100-110

**SUITE 100-110** ±6,205 TOTAL SF **SUITE 100** ±2,871 SF **SUITE 110** ±3,334 SF ---

## 2201 WALNUT AVENUE SUITE 310

±11,081 SF





#### CONTACTS

SCOTT DEVER
Managing Director
+1 408 615 3457
scott.dever@cushwake.com
LIC. 01890552

WALT STEPHENSON
Executive Director
+1 408 615 3458
walt.stephenson@cushwake.com
LIC. 01793438



©2023 Cushman & Wakefield. All rights reserved. The information contained in this communication is strictly confidential. This information has been obtained from sources believed to be reliable but has not been verified. NO WARRANTY OR REPRESENTATION, EXPRESS OR IMPLIED, IS MADE AS TO THE CONDITION OF THE PROPERTY (OR PROPERTIES) REFERENCED HEREIN OR AS TO THE ACCURACY OR COMP