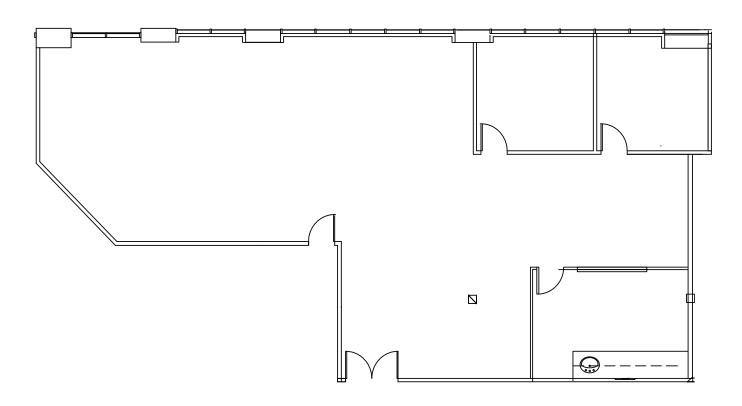

|
| <u>260</u> | 3,116                               |                                                                    |
| <u>110</u> | 3,334                               | 6,205                                                              |
| 100-110    | 6,205                               | 6,205                                                              |
| <u>310</u> | 11,081                              |                                                                    |
|            | 100<br>360<br>260<br>110<br>100-110 | FOOTAGE  100 2,871  360 2,903  260 3,116  110 3,334  100-110 6,205 |

## 2201 WALNUT AVENUE SUITE 100

±2,871 SF



## **39300 CIVIC CENTER DRIVE SUITE 360**

±2,903 SF

LEASES THROUGH FEBRUARY 28, 2027



## 2201 WALNUT AVENUE SUITE 260

±3,116 SF AVAILABLE JANUARY 1, 2026



### 2201 WALNUT AVENUE SUITE 110

±3,334 SF



### 2201 WALNUT AVENUE SUITE 100-110

**SUITE 100-110** ±6,205 TOTAL SF **SUITE 100** ±2,871 SF **SUITE 110** ±3,334 SF ---

## 2201 WALNUT AVENUE SUITE 310

±11,081 SF





#### CONTACTS

SCOTT DEVER
Managing Director
+1 408 615 3457
scott.dever@cushwake.com
LIC. 01890552

WALT STEPHENSON
Executive Director
+1 408 615 3458
walt.stephenson@cushwake.com
LIC. 01793438



©2023 Cushman & Wakefield. All rights reserved. The information contained in this communication is strictly confidential. This information has been obtained from sources believed to be reliable but has not been verified. NO WARRANTY OR REPRESENTATION, EXPRESS OR IMPLIED, IS MADE AS TO THE CONDITION OF THE