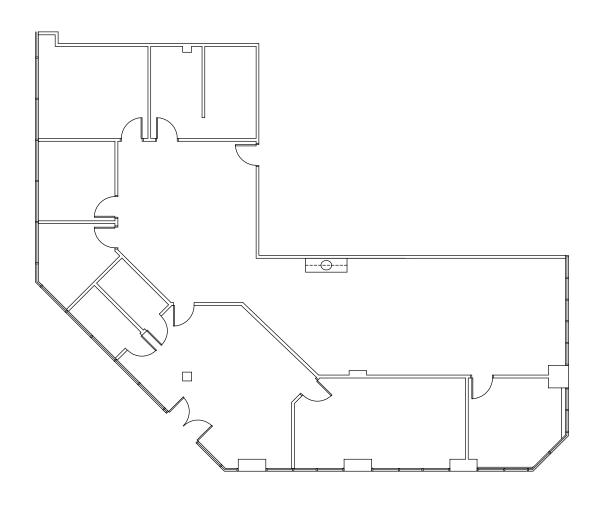

|
| <u>110</u> | 3,334                               | 6,205                                                              |
| 100-110    | 6,205                               | 6,205                                                              |
| <u>310</u> | 11,081                              |                                                                    |
|            | 100<br>360<br>260<br>110<br>100-110 | FOOTAGE  100 2,871  360 2,903  260 3,116  110 3,334  100-110 6,205 |

## 2201 WALNUT AVENUE SUITE 100

±2,871 SF



## **39300 CIVIC CENTER DRIVE SUITE 360**

±2,903 SF

LEASES THROUGH FEBRUARY 28, 2027



## 2201 WALNUT AVENUE SUITE 260

±3,116 SF AVAILABLE JANUARY 1, 2026



### 2201 WALNUT AVENUE SUITE 110

±3,334 SF



### 2201 WALNUT AVENUE SUITE 100-110

**SUITE 100-110** ±6,205 TOTAL SF **SUITE 100** ±2,871 SF **SUITE 110** ±3,334 SF ---

## 2201 WALNUT AVENUE SUITE 310

±11,081 SF





#### CONTACTS

SCOTT DEVER
Managing Director
+1 408 615 3457
scott.dever@cushwake.com
LIC. 01890552

WALT STEPHENSON
Executive Director
+1 408 615 3458
walt.stephenson@cushwake.com
LIC. 01793438



©2023 Cushman & Wakefield. All rights reserved. The information contained in this communication is strictly confidential. This information has been obtained from sources believed to be reliable but has not been verified. NO WARRANTY OR REPRESENTATION, EXPRESS OR IMPLIED, IS MADE AS TO THE CONDITION OF THE PROPERTY (OR PROPERTIES) REFERENCED HEREIN OR AS TO THE ACCURACY OR COMPLETENESS OF THE INFORMATION CONTAINED HEREIN, A