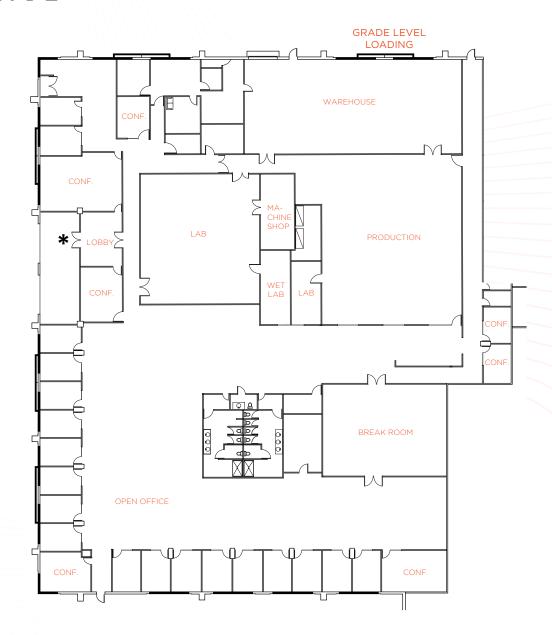

# 2790 WALSH AVE

# W3

±29,256 SF

- 22 Private Offices
- 7 Conference Rooms
- Large Lab and Production Areas
- Wet Labs
- Machine Shop
- Warehouse w/ 18-Ft Clear
- · Grade Level Loading
- Large Cafeteria
- Private Patio