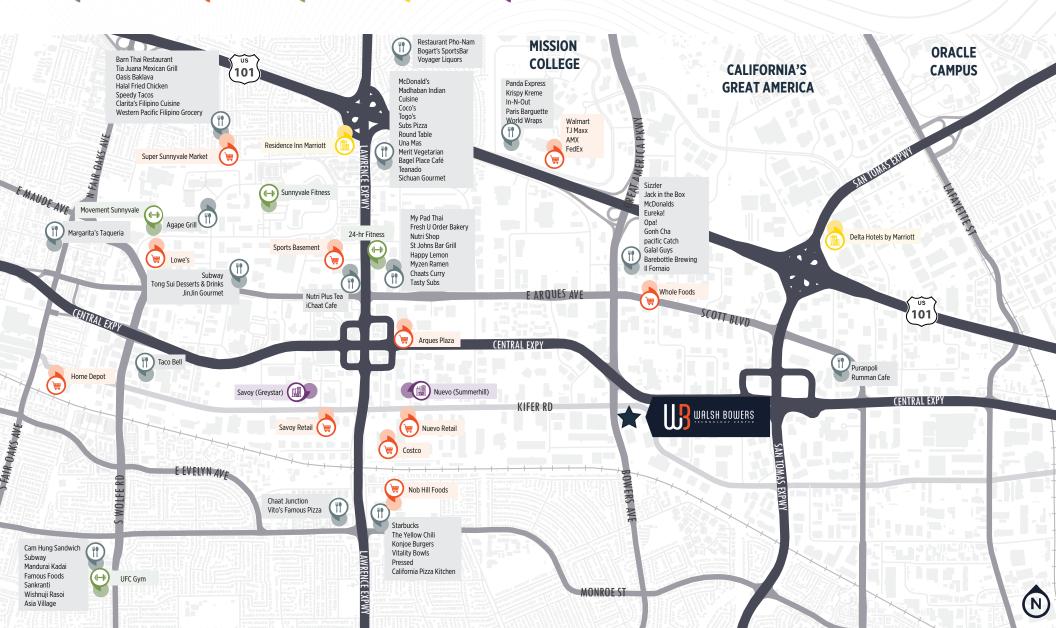

HVAC)
- Storage Rooms
- Furniture Available



# 2855 BOWERS AVE

# W3

### ±20,074 SF

- Warehouse/Storage
- 18-Ft Clear Height
- Lobby
- Break Room
- Open Office
- In-Suite Restrooms



## 2845 - 2855 BOWERS AVE

# W3

### ±32,244 SF

- 4 Private Offices
- 2 Conference Rooms
- Large VCT Lab (w/ HVAC)
- Warehouse w/ 18-Ft Clear Height
- Open Manufacturing Space
- · Grade Level Loading
- 2 Break Rooms
- In-Suite Restrooms
- Server (w/ HVAC)
- Storage Rooms
- Furniture Available



# 2790 WALSH AVE

# W3

±29,256 SF

- 22 Private Offices
- 7 Conference Rooms
- Large Lab and Production Areas
- Wet Labs
- Machine Shop
- Warehouse w/ 18-Ft Clear
- · Grade Level Loading
- Large Cafeteria
- Private Patio



# 2790 WALSH AVE & 2845-2855 BOWERS AVE



±61,500 SF



### **AMENITIES**















# **TRANSPORTATION**









#### FOR MORE INFORMATION, PLEASE CONTACT:

#### Erik Hallgrimson

+1 408 615 3435 erik.hallgrimson@cushwake.com Lic. #01274540

#### **Brandon Bain**

+1 408 615 3416 brandon.bain@cushwake.com Lic. #01308375

#### **Dolores Estrada**

+1 408 436 3640 dolores.estrada@cushwake.com Lic. #02083800

©2024 Cushman & Wakefield. All rights reserved. The information contained in this communication is strictly confidential. This information has been obtained from sources believed to be reliable but has not been verified. NO WARRANTY OR REPRESENTATION, EXPRESS OR IMPLIED, IS MADE AS TO THE CONDITION OF THE PROPERTIES) REFERENCED HEREIN OR AS TO THE ACCURACY OR COMPLETENESS OF THE INFORMATION CONTAINED HEREIN, AND SAME IS SUBMITTED SUBJECT TO ERRORS, OMISSIONS, CHANGE