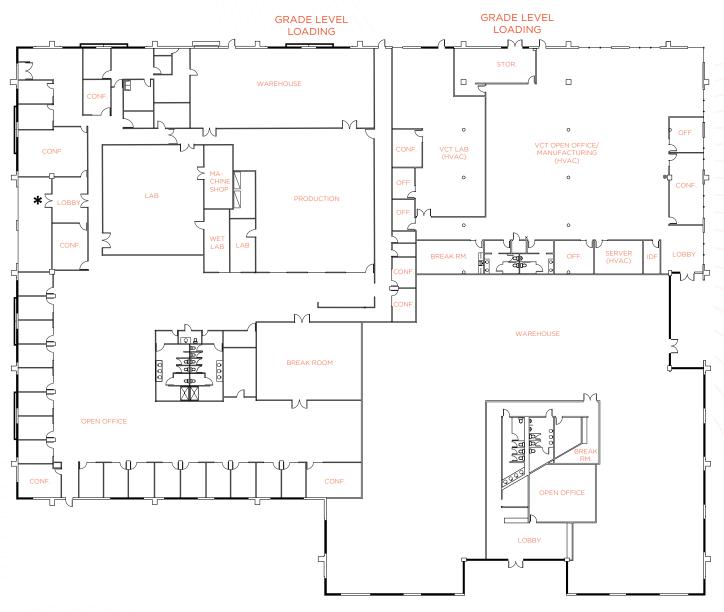

- In-Suite Restrooms
- Server (w/ HVAC)
- Storage Rooms
- Furniture Available



# 2855 BOWERS AVE

# W3

### ±20,074 SF

- Warehouse/Storage
- 18-Ft Clear Height
- Lobby
- Break Room
- Open Office
- In-Suite Restrooms



## 2845 - 2855 BOWERS AVE

# W3

### ±32,244 SF

- 4 Private Offices
- 2 Conference Rooms
- Large VCT Lab (w/ HVAC)
- Warehouse w/ 18-Ft Clear Height
- Open Manufacturing Space
- · Grade Level Loading
- 2 Break Rooms
- In-Suite Restrooms
- Server (w/ HVAC)
- Storage Rooms
- Furniture Available



# 2790 WALSH AVE

# W3

±29,256 SF

- 22 Private Offices
- 7 Conference Rooms
- Large Lab and Production Areas
- Wet Labs
- Machine Shop
- Warehouse w/ 18-Ft Clear
- · Grade Level Loading
- Large Cafeteria
- Private Patio



# 2790 WALSH AVE & 2845-2855 BOWERS AVE



±61,500 SF



### **AMENITIES**















# **TRANSPORTATION**









#### FOR MORE INFORMATION, PLEASE CONTACT:

#### Erik Hallgrimson

+1 408 615 3435 erik.hallgrimson@cushwake.com Lic. #01274540

#### **Brandon Bain**

+1 408 615 3416 brandon.bain@cushwake.com Lic. #01308375

#### **Dolores Estrada**

+1 408 436 3640 dolores.estrada@cushwake.com Lic. #02083800

©2024 Cushman & Wakefield. All rights reserved. The information contained in this communication is strictly confidential. This information has been obtained from sources believed to be reliable but has not been verified. NO WARRANTY OR REPRESENTATION, EXPRESS OR IMPLIED, IS MADE AS TO THE CONDITION OF THE PROPERTIES) REFERENCED HEREIN OR AS TO THE ACCURACY OR COMPLETENESS OF THE INFORMATION CONTAINED HEREIN, AND SAME IS SUBMITTED SUBJ