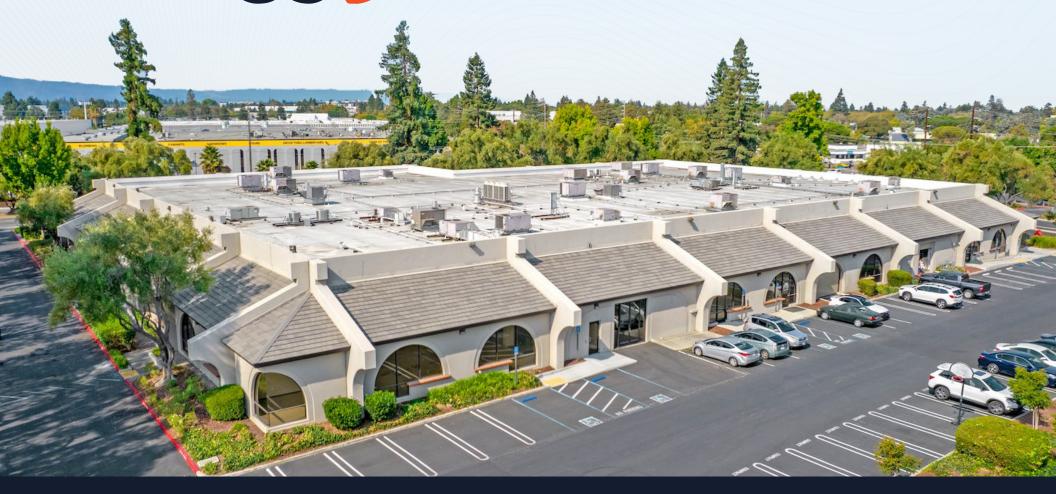

±12,170 SF - ±61,500 SF OFFICE/R&D FOR LEASE

# PROJECT HIGHLIGHTS























# **AVAILABILITIES**





## 2845 BOWERS AVE

# W3

### ±12,170 SF

- 4 Private Offices
- 2 Conference Rooms
- Large VCT Lab (w/ HVAC)
- Open Manufacturing Space
- Grade Level Loading
- Break Room
- In-Suite Restrooms
- Server (w/ HVAC)
- Storage Rooms
- Furniture Available



# 2855 BOWERS AVE

# W3

### ±20,074 SF

- Warehouse/Storage
- 18-Ft Clear Height
- Lobby
- Break Room
- Open Office
- In-Suite Restrooms



## 2845 - 2855 BOWERS AVE

# W3

### ±32,244 SF

- 4 Private Offices
- 2 Conference Rooms
- Large VCT Lab (w/ HVAC)
- Warehouse w/ 18-Ft Clear Height
- Open Manufacturing Space
- · Grade Level Loading
- 2 Break Rooms
- In-Suite Restrooms
- Server (w/ HVAC)
- Storage Rooms
- Furniture Avai