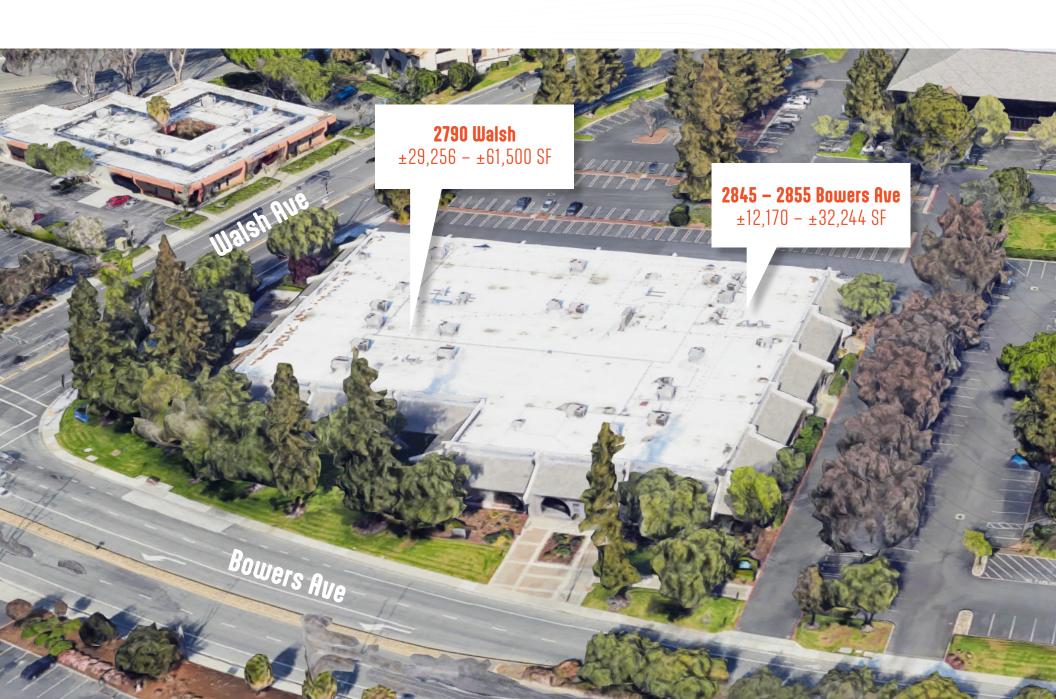

# **AVAILABILITIES**

## 2845 BOWERS AVE

## 2845 - 2855 BOWERS AVE

# 2790 WALSH AVE

# 2790 WALSH AVE & 2845-2855 BOWERS AVE

±61,500 SF