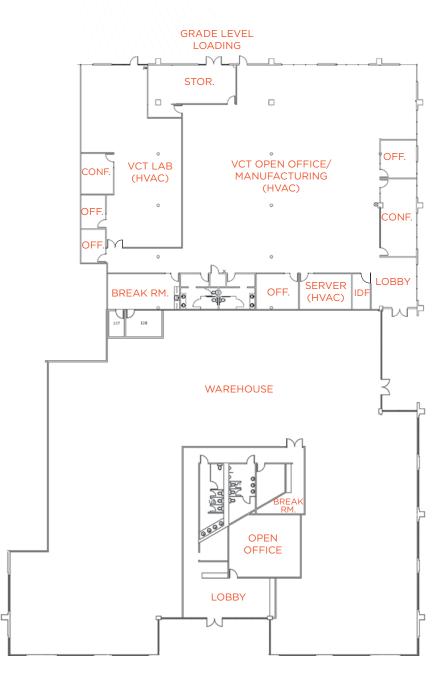

## 2845 BOWERS AVE

# W3

### ±12,170 SF

- 4 Private Offices
- 2 Conference Rooms
- Large VCT Lab (w/ HVAC)
- Open Manufacturing Space
- Grade Level Loading
- Break Room
- In-Suite Restrooms
- Server (w/ HVAC)
- Storage Rooms
- Furniture Available