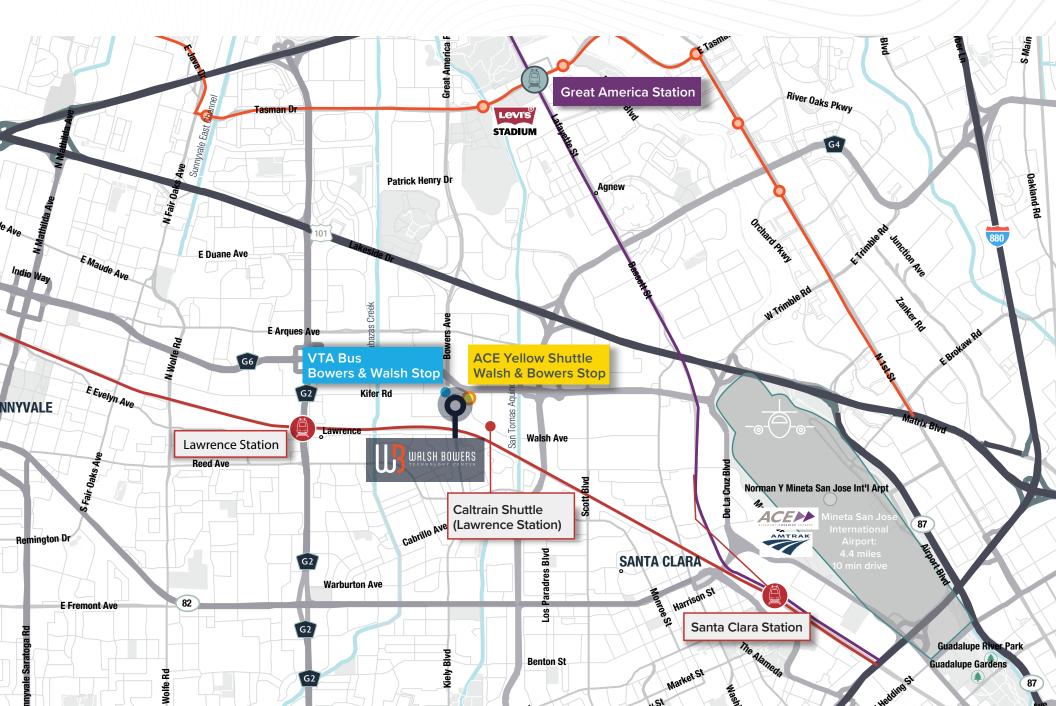

urniture Available



# 2855 BOWERS AVE

# W3

### ±20,074 SF

- Warehouse/Storage
- 18-Ft Clear Height
- Lobby
- Break Room
- Open Office
- In-Suite Restrooms



## 2845 - 2855 BOWERS AVE

# W3

### ±32,244 SF

- 4 Private Offices
- 2 Conference Rooms
- Large VCT Lab (w/ HVAC)
- Warehouse w/ 18-Ft Clear Height
- Open Manufacturing Space
- · Grade Level Loading
- 2 Break Rooms
- In-Suite Restrooms
- Server (w/ HVAC)
- Storage Rooms
- Furniture Available



# 2790 WALSH AVE

# W3

±29,256 SF

- 22 Private Offices
- 7 Conference Rooms
- Large Lab and Production Areas
- Wet Labs
- Machine Shop
- Warehouse w/ 18-Ft Clear
- · Grade Level Loading
- Large Cafeteria
- Private Patio



# 2790 WALSH AVE & 2845-2855 BOWERS AVE



±61,500 SF



### **AMENITIES**















# **TRANSPORTATION**









#### FOR MORE INFORMATION, PLEASE CONTACT:

#### Erik Hallgrimson

+1 408 615 3435 erik.hallgrimson@cushwake.com Lic. #01274540

#### **Brandon Bain**

+1 408 615 3416 brandon.bain@cushwake.com Lic. #01308375

#### **Dolores Estrada**

+1 408 436 3640 dolores.estrada@cushwake.com Lic. #02083800

©2024 Cushman & Wakefield. All rights reserved. The information contained in this communication is strictly confidential. This information has been obtained from sources believed to be reliable but has not been verified. NO WARRANTY OR REPRESENTATION, EXPRESS OR IMPLIED, IS MADE AS TO THE CONDITION OF THE PROPERTIES) REFERENCED HEREIN OR AS TO THE ACCURACY OR COMPLETENESS OF THE INFORMATION CONTAINED HEREIN, AND SAME IS SUBMITTED SUBJECT TO ERRORS, OMISSIONS, CHANGE OF PRICE, RENTAL OR OTHER