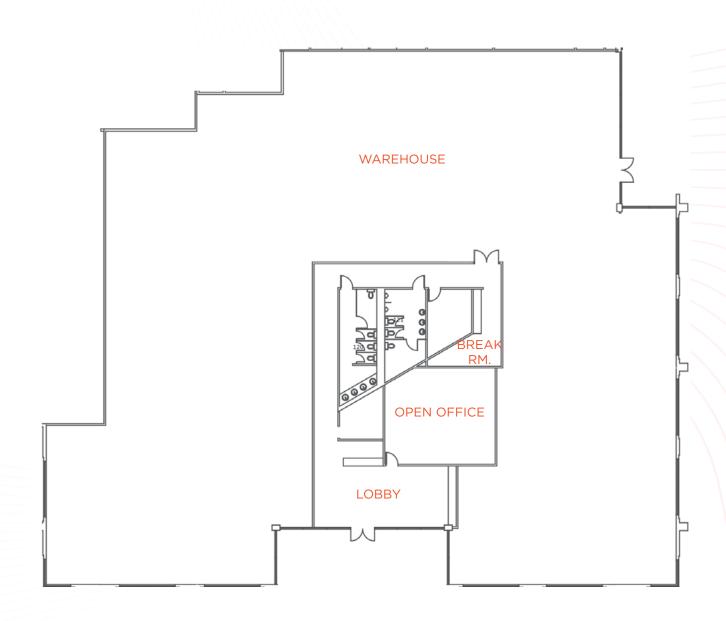

# 2855 BOWERS AVE

# W3

### ±20,074 SF

- Warehouse/Storage
- 18-Ft Clear Height
- Lobby
- Break Room
- Open Office
- In-Suite Restrooms