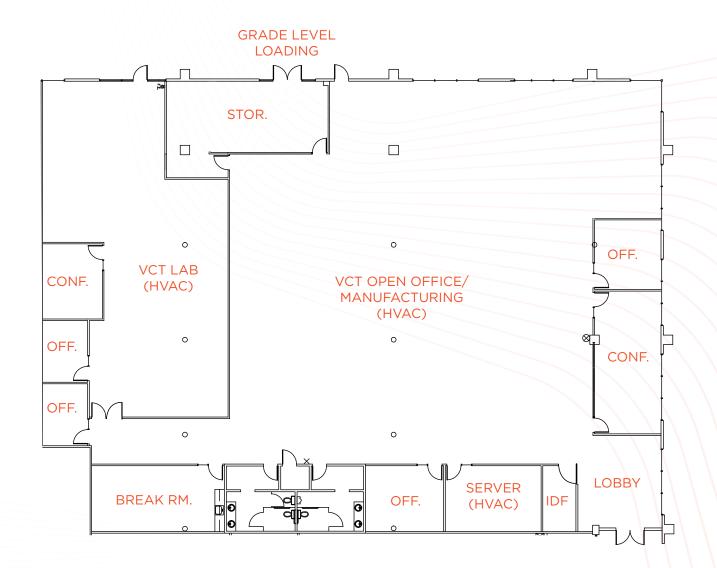

### ±12,170 SF

- 4 Private Offices
- 2 Conference Rooms
- Large VCT Lab (w/ HVAC)
- Open Manufacturing Space
- Grade Level Loading
- Break Room
- In-Suite Restrooms
- Server (w/ HVAC)
- Storage Rooms
- Furniture Available

### ±32,244 SF

- 4 Private Offices
- 2 Conference Rooms
- Large VCT Lab (w/ HVAC)
- Warehouse w/ 18-Ft Clear Height
- Open Manufacturing Space
- · Grade Level Loading
- 2 Break Rooms
- In-Suite Restrooms
- Server (w/ HVAC)
- Storage Rooms
- Furniture Available