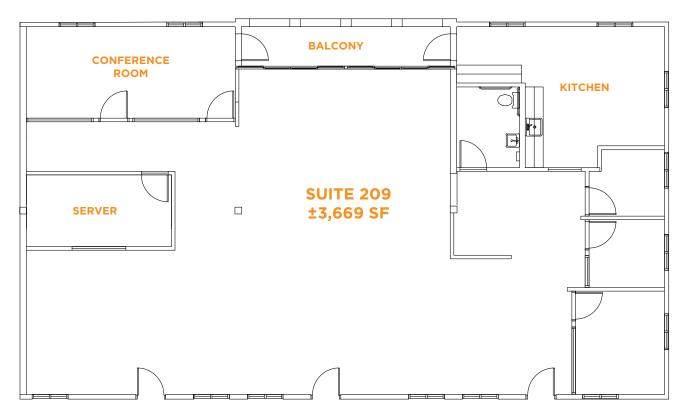

#### **SUITE 106: ±2,285 SF**

Available Now

**SUITE 115: ±2,390 SF** 

Available 9/15/2025

**SUITE 209: ±3,669 SF** 

Available 8/1/2025