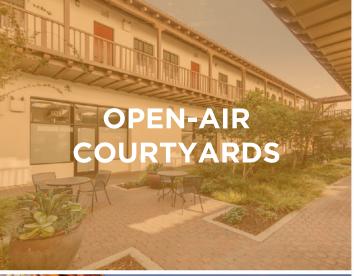

## **HIGHLIGHTS**

- Central Downtown Sunnyvale Location
- Market Ready Improvements Complete
- Updated Landscaping
- Outdoor Patio Areas
- Adjacent to Sunnyvale Caltrain Station
- Walking Distance to Numerous Restaurants and Retail
- Close Proximity to Sunnyvale CityLine
- Convenient Access to Highways 101, 85, 237 & 280 and Central Expressway
- 2.63/1,000 Parking
- Reserved Parking for Tenants

















WELLNESS & OUTDOOR AMENITIES











## **SUITE 104: ±1,785 SF**

Available Now

### **PLUG N PLAY**



### **PLUG N PLAY**



#### **SUITE 106: ±2,285 SF**

Available Now











**SUITE 115: ±2,390 SF** 

Available 9/15/2025





**SUITE 209: ±3,669 SF** 

Available 8/1/2025







#### **SUITE 301 & 304**

Available Now



±7,799 SF



#### ADJACENT TO SUNNYVALE CALTRAIN & MURPHY SQUARE RETAIL









# MURPHY SQUARE 111 w. evelyn ave. sunnyvale, ca Jon DeCoite **Colin Feichtmeir** jon.decoite@cushwake.com colin.feichtmeir@cushwake.com CUSHMAN & WAKEFIELD +1 408 615 3408 +1 408 615 3443 LIC #: 01471300 LIC #: 01298061 Cushman & Wakefield Copyright 2025. No warranty or representation, express or implied, is made to the accuracy or completeness of the information contained