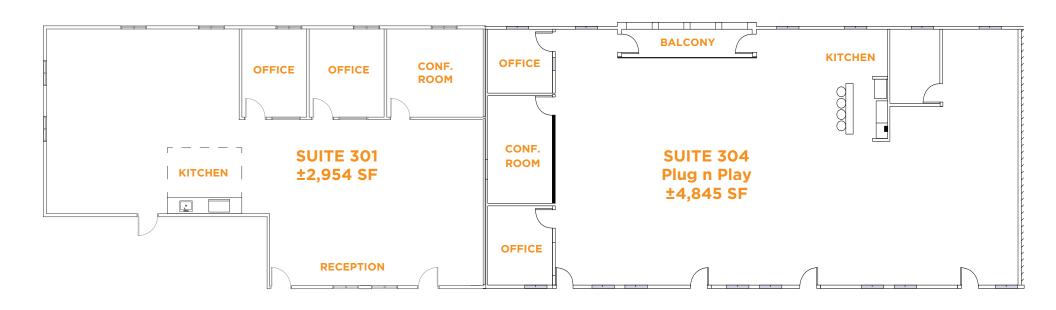

## **HIGHLIGHTS**

- Central Downtown Sunnyvale Location
- Market Ready Improvements Complete
- Updated Landscaping
- Outdoor Patio Areas
- Adjacent to Sunnyvale Caltrain Station
- Walking Distance to Numerous Restaurants and Retail
- Close Proximity to Sunnyvale CityLine
- Convenient Access to Highways 101, 85, 237 & 280 and Central Expressway
- 2.63/1,000 Parking
- Reserved Parking for Tenants

















WELLNESS & OUTDOOR AMENITIES











## **SUITE 104: ±1,785 SF**

Available Now

### **PLUG N PLAY**



### **PLUG N PLAY**



#### **SUITE 106: ±2,285 SF**

Available Now











**SUITE 115: ±2,390 SF** 

Available 9/15/2025





**SUITE 209: ±3,669 SF** 

Available 8/1/2025







#### **SUITE 301 & 304**

Available Now



±7,799 SF



#### ADJACENT TO SUNNYVALE CALTRAIN & MURPHY SQUARE RETAIL









# MURPHY SQUARE 111 w. evelyn ave. sunnyvale, ca Jon DeCoite **Colin Feichtmeir** jon.decoite@cushwake.com colin.feichtmeir@cushwake.com CUSHMAN & WAKEFIELD +1 408 615 3408 +1 408 615 3443 LIC #: 01471300 LIC #: 01298061 Cushman & Wakefield Copyright 2025. No warranty or representation, express or implied, is made to the accuracy or completeness of the information contained herein, and same is submitted subject to errors, omissions, change of price, rental or other conditions, withdrawal without notice, and to any special listing conditions imposed by the property owner(s). As applicable, we make no representation as to the condition of the property (or properties) in question.