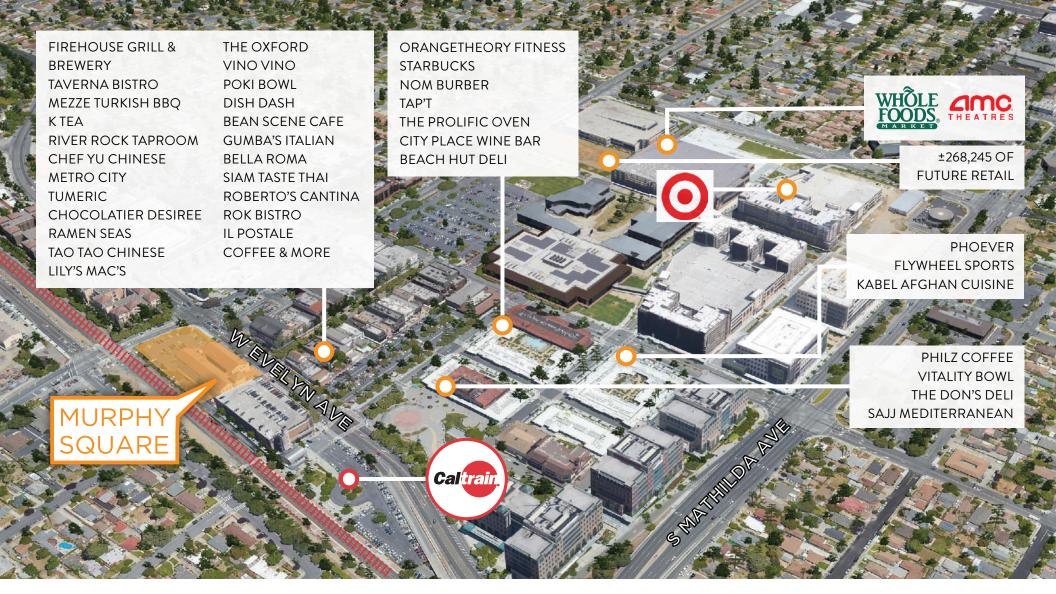

## **HIGHLIGHTS**

- Central Downtown Sunnyvale Location
- Market Ready Improvements Complete
- Updated Landscaping
- Outdoor Patio Areas
- Adjacent to Sunnyvale Caltrain Station
- Walking Distance to Numerous Restaurants and Retail
- Close Proximity to Sunnyvale CityLine
- Convenient Access to Highways 101, 85, 237 & 280 and Central Expressway
- 2.63/1,000 Parking
- Reserved Parking for Tenants

















WELLNESS & OUTDOOR AMENITIES











## **SUITE 104: ±1,785 SF**

Available Now

### **PLUG N PLAY**



### **PLUG N PLAY**



#### **SUITE 106: ±2,285 SF**

Available Now











**SUITE 115: ±2,390 SF** 

Available 9/15/2025





**SUITE 209: ±3,669 SF** 

Available 8/1/2025







#### **SUITE 301 & 304**

Available Now



±7,799 SF



#### ADJACENT TO SUNNYVALE CALTRAIN & MURPHY SQUARE RETAIL









# MURPHY SQUARE 111 w. evelyn ave. sunnyvale, ca Jon DeCoite **Colin Feichtmeir** jon.decoite@cushwake.com colin.feichtmeir@cushwake.com CUSHMAN & WAKEFIELD +1 408 615 3408 +1 408 615 3443 LIC #: 01471300 LIC #: 01298061 Cushman & Wakefield Copyright 2025. No warranty or representation, express or implied, is made to the accuracy or completeness of the information contained herein, and same is submitted subject to errors, omissions, change of price, rental or other conditions, withdrawal without notice, and to any special listing conditions imposed by the property owner(s). As applicable, we make no representation as to the condition of the property (or properties) in question.