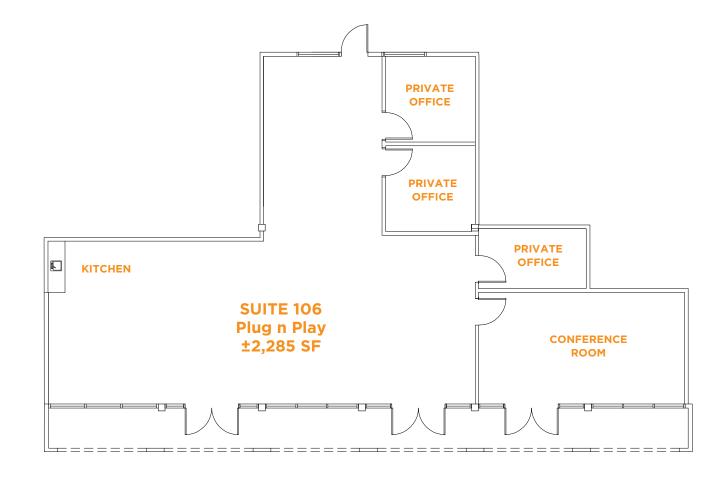

#### **SUITE 106: ±2,285 SF**

Available Now

**SUITE 115: ±2,390 SF** 

Available 9/15/2025

**SUITE 209: ±3,669 SF** 

Available 8/1/2025