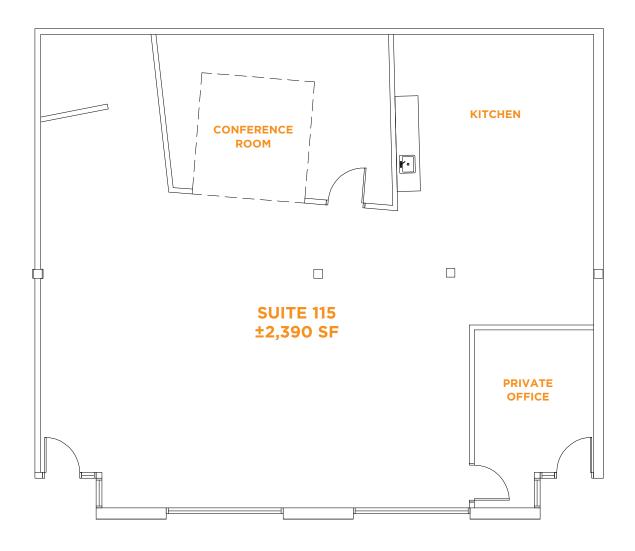

#### **SUITE 106: ±2,285 SF**

Available Now

**SUITE 115: ±2,390 SF** 

Available 9/15/2025

**SUITE 209: ±3,669 SF** 

Available 8/1/2025