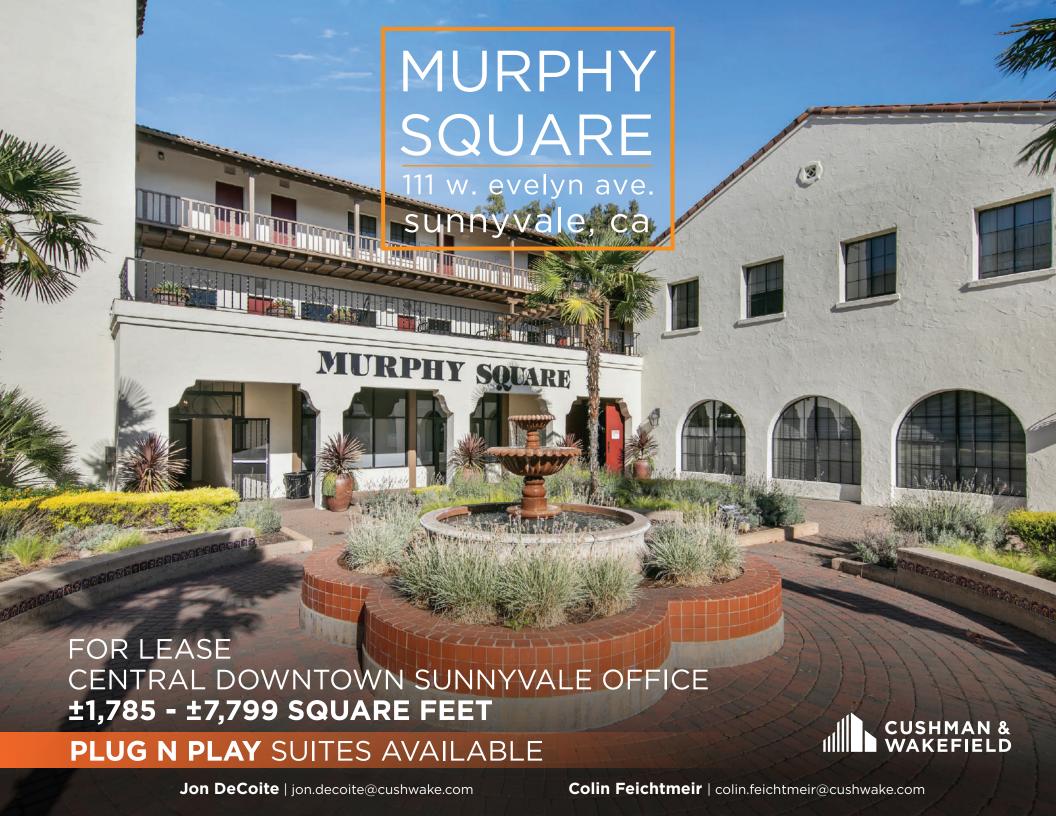

## **HIGHLIGHTS**

- Central Downtown Sunnyvale Location
- Market Ready Improvements Complete
- Updated Landscaping
- Outdoor Patio Areas
- Adjacent to Sunnyvale Caltrain Station
- Walking Distance to Numerous Restaurants and Retail
- Close Proximity to Sunnyvale CityLine
- Convenient Access to Highways 101, 85, 237 & 280 and Central Expressway
- 2.63/1,000 Parking
- Reserved Parking for Tenants

# MURPHY SQUARE 111 w. evelyn ave. sunnyvale, ca Jon DeCoite **Colin Feichtmeir** jon.decoite@cushwake.com colin.feichtmeir@cushwake.com CUSHMAN & WAKEFIELD +1 408 615 3408 +1 408 615 3443 LIC #: 01471300 LIC #: 01298061 Cushman & Wakefield Copyright 2025. No warranty or representation, express or implied, is made to the accuracy or completeness of the information contained herein, and same is submitted subject to errors, omissions, change of price, rental or other conditions, withdrawal without notice, and to any special listing conditions imposed by the property owner(s). As applicable, we make no representation as to the condition of the property (or properties) in question.