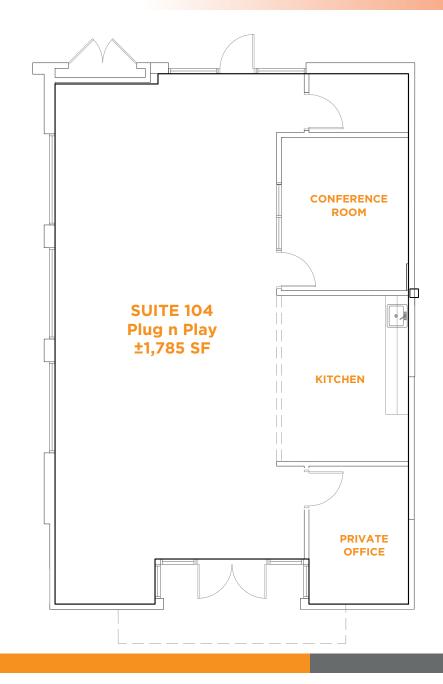

## **HIGHLIGHTS**

- Central Downtown Sunnyvale Location
- Market Ready Improvements Complete
- Updated Landscaping
- Outdoor Patio Areas
- Adjacent to Sunnyvale Caltrain Station
- Walking Distance to Numerous Restaurants and Retail
- Close Proximity to Sunnyvale CityLine
- Convenient Access to Highways 101, 85, 237 & 280 and Central Expressway
- 2.63/1,000 Parking
- Reserved Parking for Tenants

















WELLNESS & OUTDOOR AMENITIES











## **SUITE 104: ±1,785 SF**

Available Now

### **PLUG N PLAY**



### **PLUG N PLAY**



#### **SUITE 106: ±2,285 SF**

Available Now











**SUITE 115: ±2,390 SF** 

Available 9/15/2025





**SUITE 209: ±3,669 SF** 

Available 8/1/2025







#### **SUITE 301 & 304**

Available Now



±7,799 SF



#### ADJACENT TO SUNNYVALE CALTRAIN & MURPHY SQUARE RETAIL









# MURPHY SQUARE 111 w. evelyn ave. sunnyvale, ca Jon DeCoite **Colin Feichtmeir** jon.decoite@cushwake.com colin.feichtmeir@cushwake.com CUSHMAN & WAKEFIELD +1 408 615 3408 +1 408 615 3443 LIC #: 01471300 LIC #: 01298061 Cushman & Wakefield Copyright 2025. No warranty or representation, express or implied, is made to the accuracy or completeness of the information contained herein, and same is submitted subject to errors, omissions, change of price, rental or other conditions, withdraw