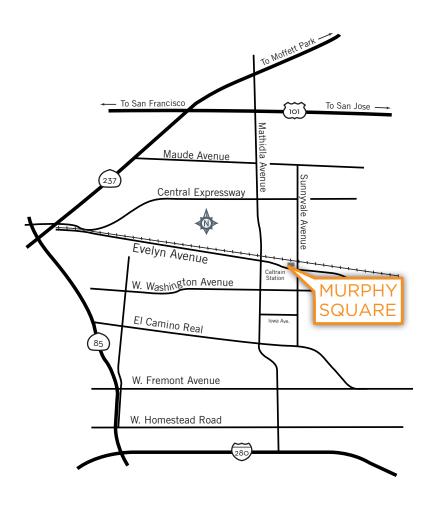

## **HIGHLIGHTS**

- Central Downtown Sunnyvale Location
- Market Ready Improvements Complete
- Updated Landscaping
- Outdoor Patio Areas
- Adjacent to Sunnyvale Caltrain Station
- Walking Distance to Numerous Restaurants and Retail
- Close Proximity to Sunnyvale CityLine
- Convenient Access to Highways 101, 85, 237 & 280 and Central Expressway
- 2.63/1,000 Parking
- Reserved Parking for Tenants

#### ADJACENT TO SUNNYVALE CALTRAIN & MURPHY SQUARE RETAIL