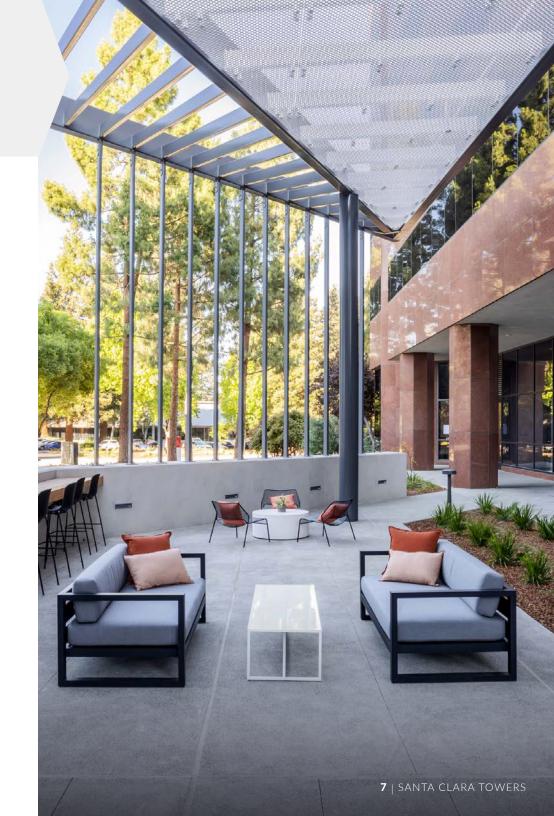

### NEW ENTRY PLAZA

The New Entry Plaza Features Landscaping, Modern Directory & Monument Signage and Multiple Seating Areas.

The Class A Lobbies Feature Floor-to-Ceiling Glass Entryways, a Striking Living Wall and Seating Areas Directly Adjacent to the New Birk's Express.