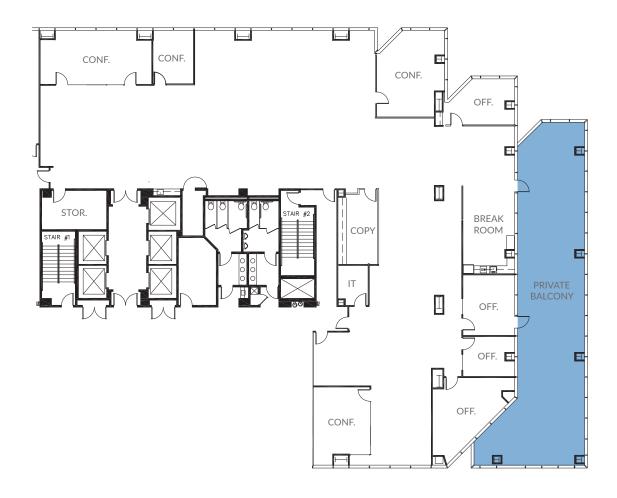

### ±12,295 SF | TENTH FLOOR

- > 4 Offices
- > 4 Conference Rooms
- > Break Room
- > Private Balcony