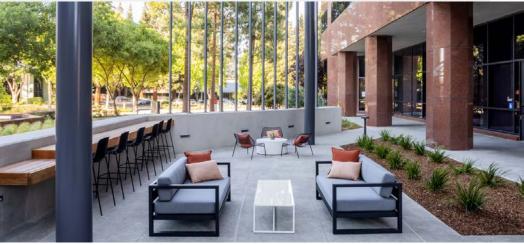

# PROPERTY HIGHLIGHTS

The Newly Transformed Santa Clara Towers Features a Refreshed Entry Plaza, Striking New Lobbies, Expansive Tenant Lounge, Modern Fitness Center and Birk's Café Serving Breakfast, Lunch, Snacks & Coffee.