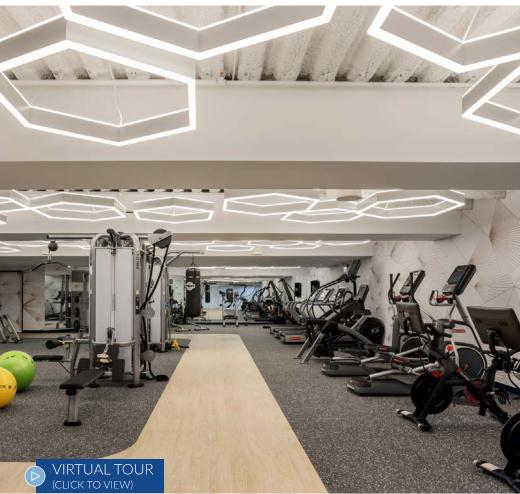

# EXPANSIVE TENANT LOUNGE

The New Tenant Lounge in Tower 2 Features a Conference Center, Open Collaboration Seating Areas and Games including Virtual Golf, Foosball, Shuffle Board and Air Hockey.

The Modern Fitness Center is a Cutting-Edge Offering with Showers and Locker Rooms.

STATE-OF-THE-ART FITNESS CENTER