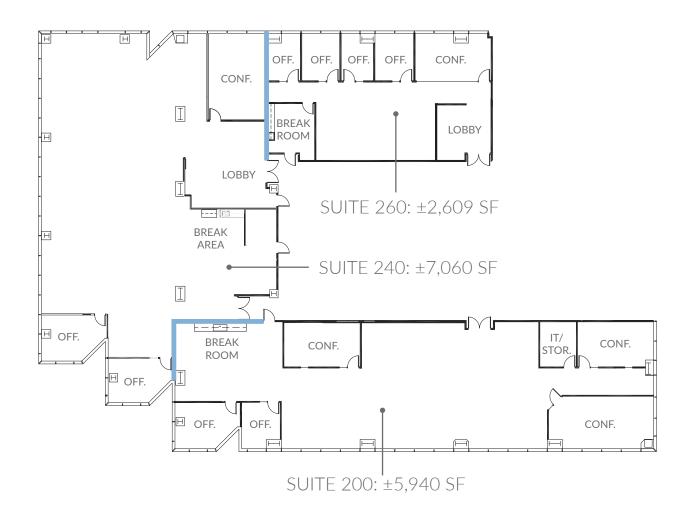

#### SUITE 200 VIRTUAL TOUR

- > 2 Offices
- > 3 Conference Rooms
- > Break Room

#### SUITE 240 VIRTUAL TOUR

- > 2 Offices
- > 1 Conference Room
- > Break Area

#### **SUITE 260**

- > 4 Offices
- > 1 Conference Room
- > Break Room