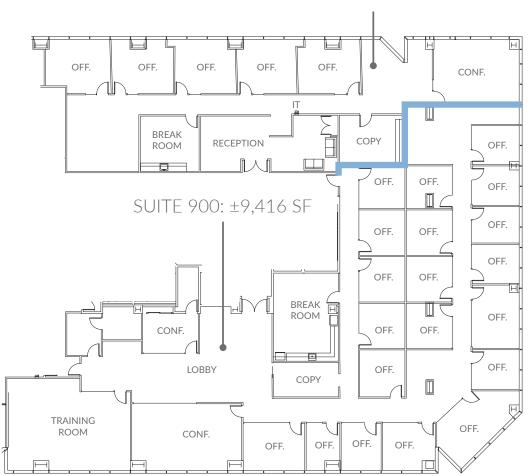

#### SUITE 900

- > 20 Offices
- > 2 Conference Rooms
- > 1 Training Room
- > Break Room