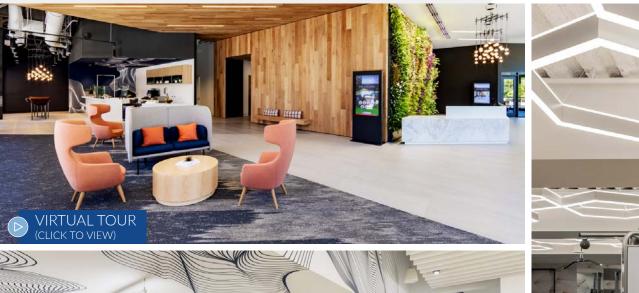

### NEW ENTRY PLAZA

The New Entry Plaza Features Landscaping, Modern Directory & Monument Signage and Multiple Seating Areas.

The Class A Lobbies Feature Floor-to-Ceiling Glass Entryways, a Striking Living Wall and Seating Areas Directly Adjacent to the New Birk's Express.

MODERN LOBBIES