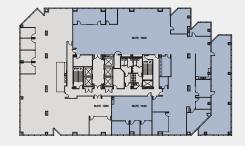

### 2<sup>ND</sup> FLOOR

±2,609 SF to ±15,609 SF

#### SUITE 200 VIRTUAL TOUR

- > 2 Offices
- > 3 Conference Rooms
- > Break Room

#### SUITE 240 VIRTUAL TOUR

- > 2 Offices
- > 1 Conference Room
- > Break Area

#### **SUITE 260**

- > 4 Offices
- > 1 Conference Room
- > Break Room