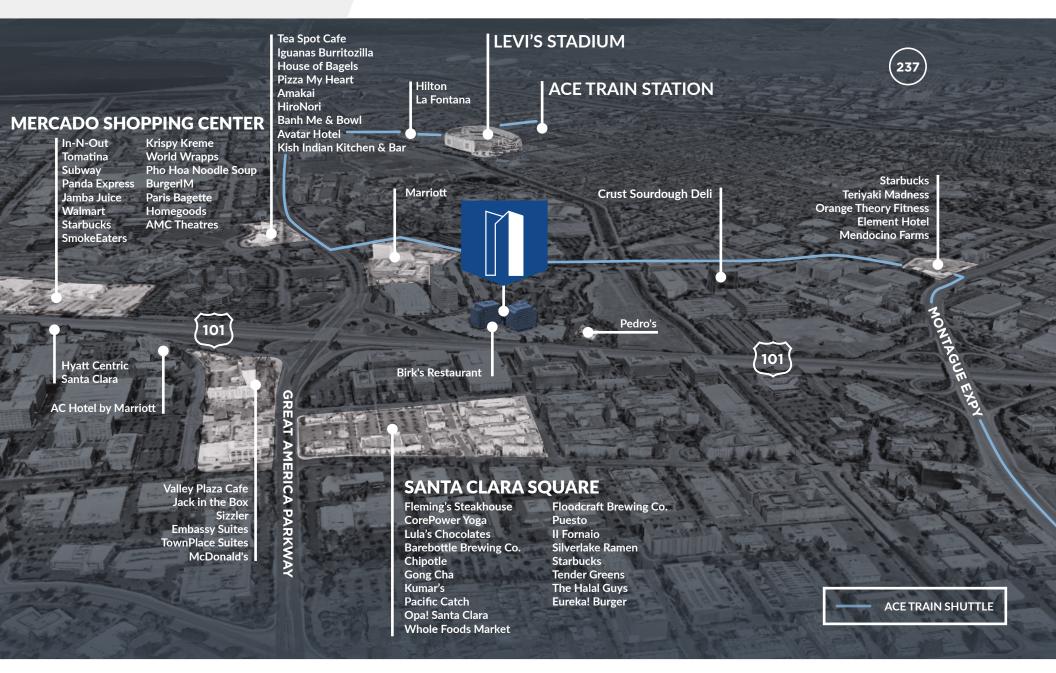

# ±1,556 - ±15,609 SF Available with expansion up to ±215,760 SF in Tower 2

- > Premier Class A Office Towers
- > Exceptional Identity on Highway 101
- > Building Top Signage & Branding Opportunities
- > On-Site Property Management and Maintenance Staff
- > 24/7 Security
- > Helipad on Tower 1
- > EV Charging Stations & Bike Lockers
- > Garage & Surface Parking: ±3/1,000 Ratio
- > ACE Train Shuttle Stop 1 Block Away
- > LEED Gold and WELL Certified

# & LOCATION