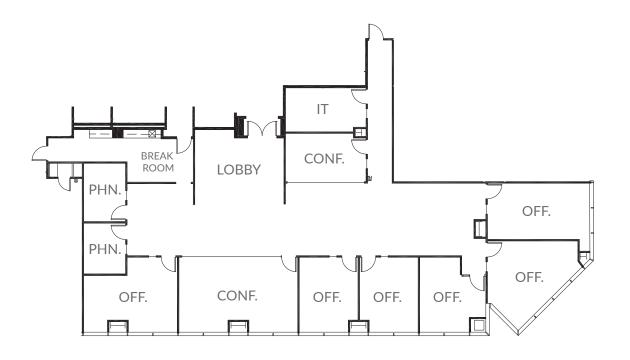

#### SUITE 500

- Available June 1, 2025
- > 5 Offices
- > 1 Conference Room
- > Break Room

#### **SUITE 540**

- > 8 Offices
- > 7 Conference Rooms
- > Break Room

# TOWER 1 | 3945 FREEDOM CIRCLE

SUITE 540: ±8,920SF

SUITE 500: ±5,222 SF