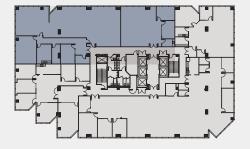

- > 2 Offices
- > 3 Conference Rooms
- > Break Room

#### SUITE 240 VIRTUAL TOUR

- > 2 Offices
- > 1 Conference Room
- > Break Area

#### **SUITE 260**

- > 4 Offices
- > 1 Conference Room
- > Break Room



## TOWER 1 | 3945 FREEDOM CIRCLE



### ±2,418 SF | THIRD FLOOR

- > 1 Office
- > 1 Conference Room
- > Break Area







### 5<sup>TH</sup> FLOOR

±5,222 SF to ±14,142 SF

#### SUITE 500

- Available June 1, 2025
- > 5 Offices
- > 1 Conference Room
- > Break Room

#### **SUITE 540**

- > 8 Offices
- > 7 Conference Rooms
- > Break Room



# TOWER 1 | 3945 FREEDOM CIRCLE



SUITE 540: ±8,920SF

SUITE 500: ±5,222 SF

### 6<sup>TH</sup> FLOOR

±1,977 SF to ±6,903 SF

#### SUITE 640

- > 2 Conference Rooms
- > Break Room

#### SUITE 660

- > 1 Office
- > 1 Conference Room
- > Break Room





### ±5,292 SF | SEVENTH FLOOR

- > 6 Offices
- > 2 Conference Rooms
- > 2 Phone Rooms
- > Break Room
- > IT / Storage Room





### ±5,270 SF | SEVENTH FLOOR

#### Available November 10, 2025

- > 4 Offices
- > 1 Conference Room
- > 1 Board Room
- > IT Room
- > Storage Room
- > Break Room





### ±2,550 SF | SEVENTH FLOOR

- > 2 Offices
- > 1 Conference Room
- > Break Area





### ±6,410 SF | EIGHTH FLOOR

- > 3 Offices
- > 2 Conference Rooms
- > Break Room





### 9<sup>TH</sup> FLOOR

±4,365 SF to ±13,781 SF

#### SUITE 900

- > 20 Offices
- > 2 Conference Rooms
- > 1 Training Room
- > Break Room

#### **SUITE 950**

- > Available June 1, 2025
- > 5 Offices
- > 1 Conference Room
- > 1 Copy Room
- > Reception Area
- > Break Room



# TOWER 1 | 3945 FREEDOM CIRCLE

SUITE 950: ±4,365