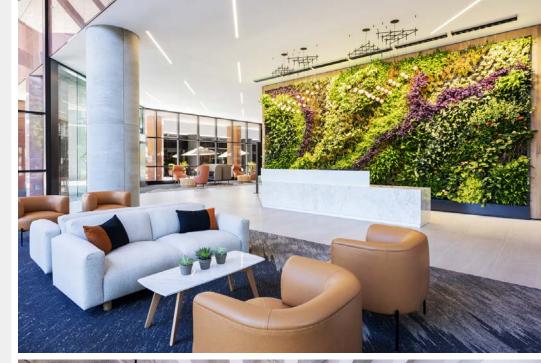

### NEW ENTRY PLAZA

The New Entry Plaza Features Landscaping, Modern Directory & Monument Signage and Multiple Seating Areas.

The Class A Lobbies Feature Floor-to-Ceiling Glass Entryways, a Striking Living Wall and Seating Areas Directly Adjacent to the New Birk's Express.

MODERN LOBBIES