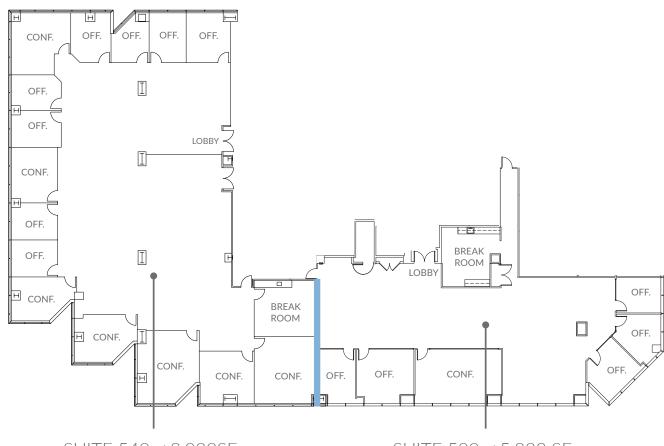

#### **SUITE 540**

- > 8 Offices
- > 7 Conference Rooms
- > Break Room

# TOWER 1 | 3945 FREEDOM CIRCLE

SUITE 540: ±8,920SF

SUITE 500: ±5,222 SF

#### **SUITE 950**

- > Available June 1, 2025
- > 5 Offices
- > 1 Conference Room
- > 1 Copy Room
- > Reception Area
- > Break Room

# TOWER 1 | 3945 FREEDOM CIRCLE

SUITE 950: ±4,365 SF