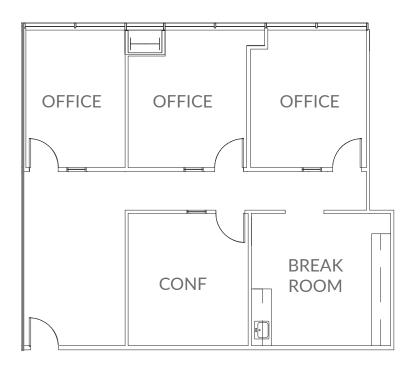

±1,556 SF | FIRST FLOOR

Available April 1, 2026

- > 3 Offices
- > 1 Conference Room
- > Break Room