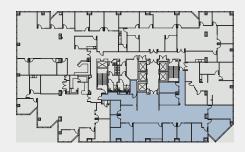

Area

#### **SUITE 260**

- > 4 Offices
- > 1 Conference Room
- > Break Room



## TOWER 1 | 3945 FREEDOM CIRCLE



### ±2,418 SF | THIRD FLOOR

- > 1 Office
- > 1 Conference Room
- > Break Area







### 5<sup>TH</sup> FLOOR

±5,222 SF to ±14,142 SF

#### SUITE 500

- Available June 1, 2025
- > 5 Offices
- > 1 Conference Room
- > Break Room

#### **SUITE 540**

- > 8 Offices
- > 7 Conference Rooms
- > Break Room



# TOWER 1 | 3945 FREEDOM CIRCLE



SUITE 540: ±8,920SF

SUITE 500: ±5,222 SF

### 6<sup>TH</sup> FLOOR

±1,977 SF to ±6,903 SF

#### SUITE 640

- > 2 Conference Rooms
- > Break Room

#### SUITE 660

- > 1 Office
- > 1 Conference Room
- > Break Room





### ±5,292 SF | SEVENTH FLOOR

- > 6 Offices
- > 2 Conference Rooms
- > 2 Phone Rooms
- > Break Room
- > IT / Storage Room





### ±5,270 SF | SEVENTH FLOOR

#### Available November 10, 2025

- > 4 Offices
- > 1 Conference Room
- > 1 Board Room
- > IT Room
- > Storage Room
- > Break Room





### ±2,550 SF | SEVENTH FLOOR

- > 2 Offices
- > 1 Conference Room
- > Break Area





### ±6,410 SF | EIGHTH FLOOR

- > 3 Offices
- > 2 Conference Rooms
- > Break Room





### 9<sup>TH</sup> FLOOR

±4,365 SF to ±13,781 SF

#### SUITE 900

- > 20 Offices
- > 2 Conference Rooms
- > 1 Training Room
- > Break Room

#### **SUITE 950**

- > Available June 1, 2025
- > 5 Offices
- > 1 Conference Room
- > 1 Copy Room
- > Reception Area
- > Break Room



# TOWER 1 | 3945 FREEDOM CIRCLE

SUITE 950: ±4,365 SF



### ±12,295 SF | TENTH FLOOR

- > 4 Offices
- > 4 Conference Rooms
- > Break Room
- > Private Balcony





### **AMENITIE