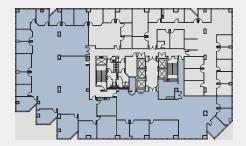

### 5<sup>TH</sup> FLOOR

±5,222 SF to ±14,142 SF

### 9<sup>TH</sup> FLOOR

±4,365 SF to ±13,781 SF