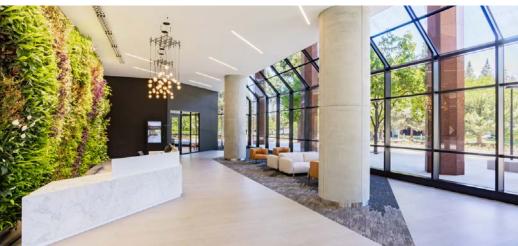

### NEW ENTRY PLAZA

The New Entry Plaza Features Landscaping, Modern Directory & Monument Signage and Multiple Seating Areas.

The Class A Lobbies Feature Floor-to-Ceiling Glass Entryways, a Striking Living Wall and Seating Areas Directly Adjacent to the New Birk's Express.