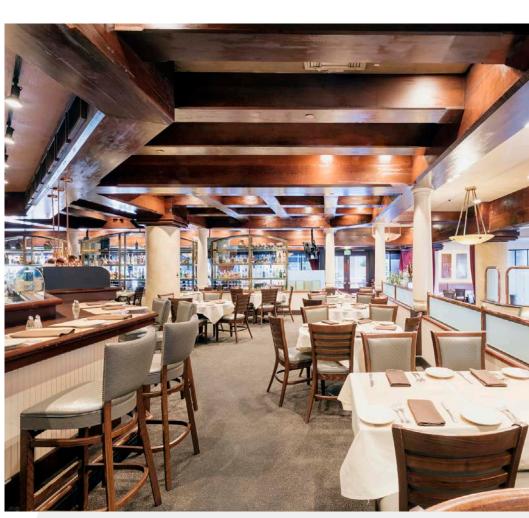

# BIRK'S RESTAURANT

Birk's Restaurant, a South Bay Icon Since 1989, is Known for Serving Grilled Steaks, Chops and Seafood in a Classic Bistro Setting. Birk's Restaurant Serves Lunch and Dinner Monday through Friday.