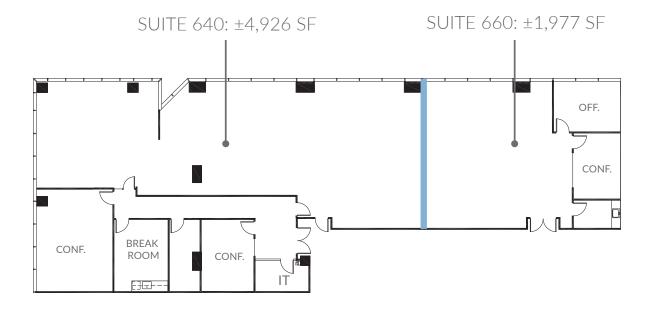

### 6<sup>TH</sup> FLOOR

±1,977 SF to ±6,903 SF

#### SUITE 640

- > 2 Conference Rooms
- > Break Room

#### SUITE 660

- > 1 Office
- > 1 Conference Room
- > Break Room