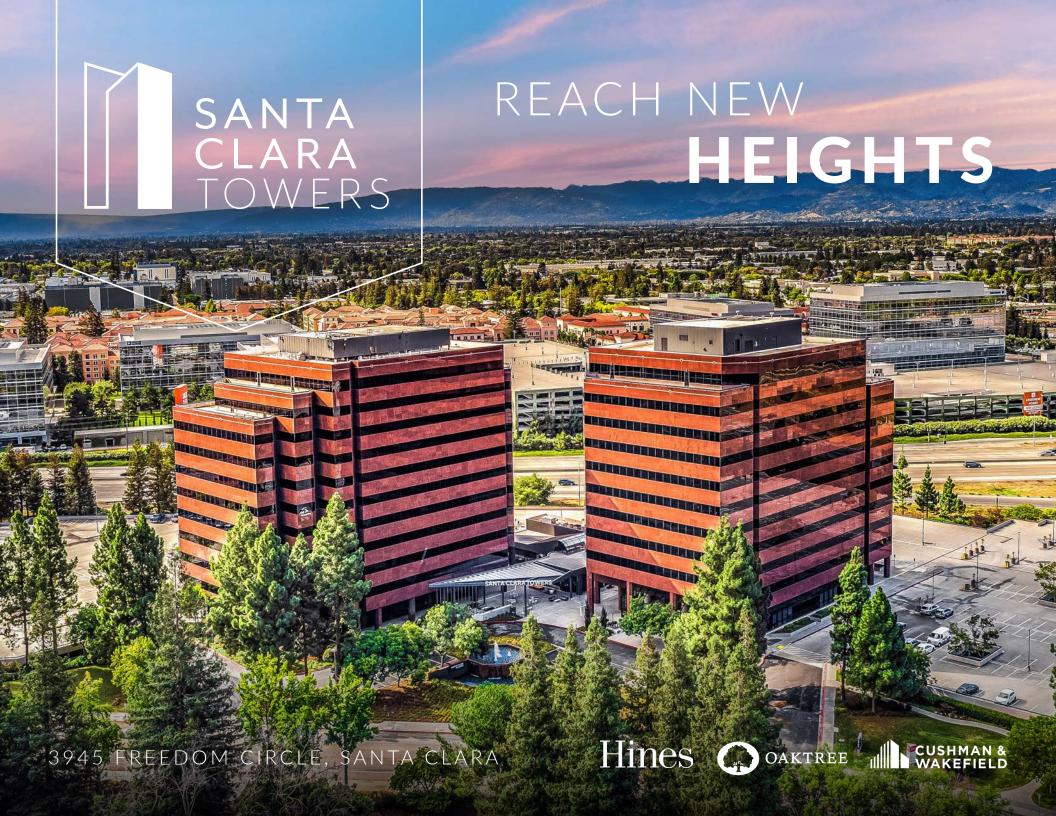

# PROPERTY HIGHLIGHTS

The Newly Transformed Santa Clara Towers Features a Refreshed Entry Plaza, Striking New Lobbies, Expansive Tenant Lounge, Modern Fitness Center and Birk's Café Serving Breakfast, Lunch, Snacks & Coffee.

# ±1,556 - ±15,609 SF Available with expansion up to ±215,760 SF in Tower 2

- > Premier Class A Office Towers
- > Exceptional Identity on Highway 101
- > Building Top Signage & Branding Opportunities
- > On-Site Property Management and Maintenance Staff
- > 24/7 Security
- > Helipad on Tower 1
- > EV Charging Stations & Bike Lockers
- > Garage & Surface Parking: ±3/1,000 Ratio
- > ACE Train Shuttle Stop 1 Block Away
- > LEED Gold and WELL Certified