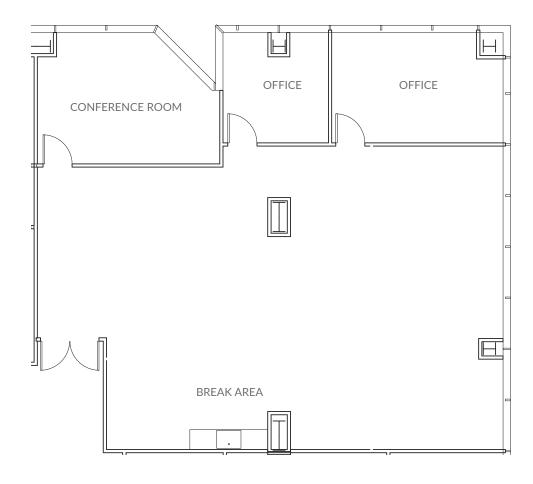

±1,556 SF | FIRST FLOOR

Available April 1, 2026

- > 3 Offices
- > 1 Conference Room
- > Break Room