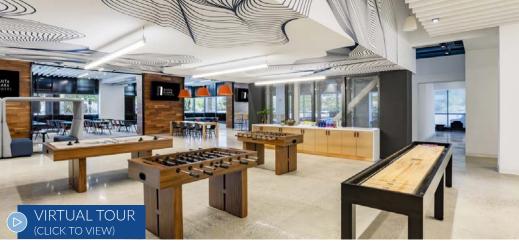

# EXPANSIVE TENANT LOUNGE

The New Tenant Lounge in Tower 2 Features a Conference Center, Open Collaboration Seating Areas and Games including Virtual Golf, Foosball, Shuffle Board and Air Hockey.

The Modern Fitness Center is a Cutting-Edge Offering with Showers and Locker Rooms.