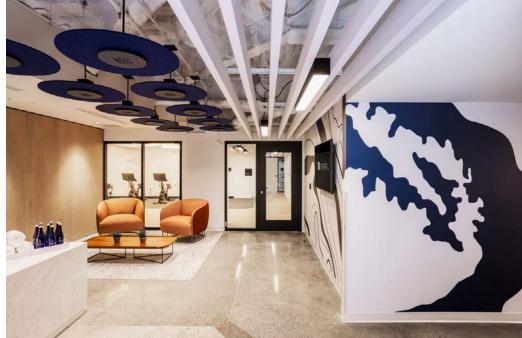

# EXPANSIVE TENANT LOUNGE

The New Tenant Lounge in Tower 2 Features a Conference Center, Open Collaboration Seating Areas and Games including Virtual Golf, Foosball, Shuffle Board and Air Hockey.

The Modern Fitness Center is a Cutting-Edge Offering with Showers and Locker Rooms.

STATE-OF-THE-ART FITNESS CENTER