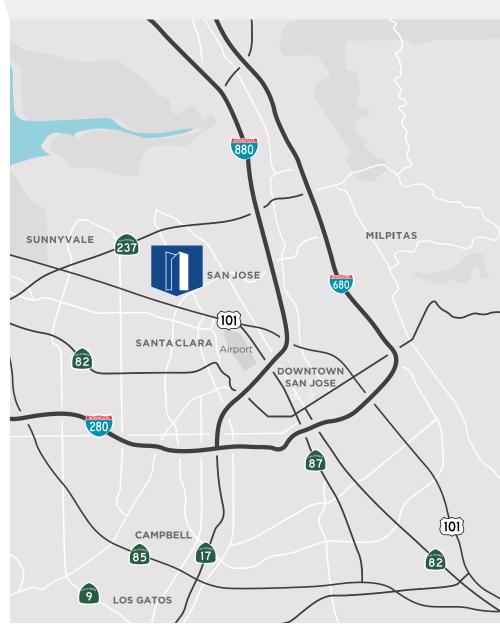

.

STATE-OF-THE-ART FITNESS CENTER

### NEW ENTRY PLAZA

The New Entry Plaza Features Landscaping, Modern Directory & Monument Signage and Multiple Seating Areas.









The Class A Lobbies Feature Floor-to-Ceiling Glass Entryways, a Striking Living Wall and Seating Areas Directly Adjacent to the New Birk's Express.

MODERN LOBBIES

# BIRK'S RESTAURANT

Birk's Restaurant, a South Bay Icon Since 1989, is Known for Serving Grilled Steaks, Chops and Seafood in a Classic Bistro Setting. Birk's Restaurant Serves Lunch and Dinner Monday through Friday.







The New On-Site Café Offers Breakfast, Lunch, Snacks & Coffee, which are Freshly Prepared On-Site.

BIRK'S CAFÉ

# (10<sub>1</sub>) **BIRK'S RESTAURANT** 3965 TOWER Freedom Circle **FREEDOM CIRCLE** 3945 **FREEDOM CIRCLE**

# & LOCATION



# TOWER 1

### 3945 FREEDOM CIRCLE

|  | SUITE                 | SQUARE FOOTAGE   |
|--|-----------------------|------------------|
|  | <u>Suite 150</u>      | ±1,556 SF        |
|  | Suite 660             | ±1,977 SF        |
|  | Suite 320             | ±2,418 SF        |
|  | Suite 770             | ±2,550 SF        |
|  | Suite 260             | ±2,609 SF        |
|  | Suite 950             | ±4,365 SF        |
|  | Suite 640             | ±4,926 SF        |
|  | Suite 500             | ±5,222 SF        |
|  | Suite 730             | ±5,270 SF        |
|  | Suite 700             | ±5,292 SF        |
|  | Suite 200             | ±5,940 SF        |
|  | Suite 850             | ±6,410 SF        |
|  | <u>Suites 640-660</u> | ±6,903 SF        |
|  | Suite 240             | ±7,060 SF