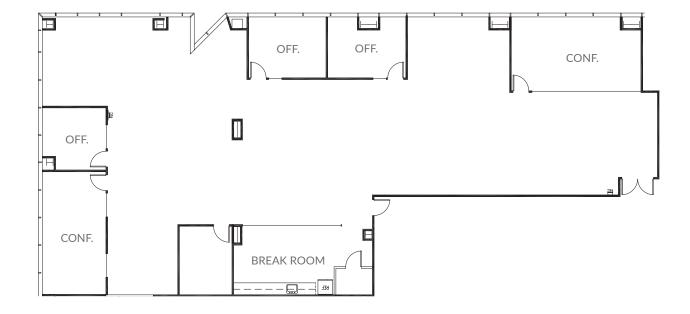

#### **SUITE 540**

- > 8 Offices
- > 7 Conference Rooms
- > Break Room

# TOWER 1 | 3945 FREEDOM CIRCLE

SUITE 540: ±8,920SF

SUITE 500: ±5,222 SF