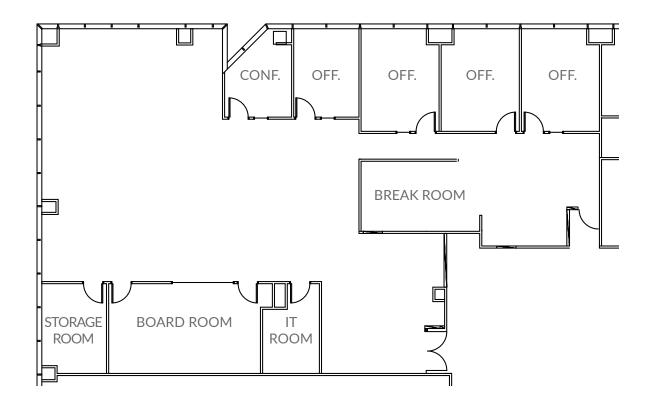

#### Available November 10, 2025

- > 4 Offices
- > 1 Conference Room
- > 1 Board Room
- > IT Room
- > Storage Room
- > Break Room