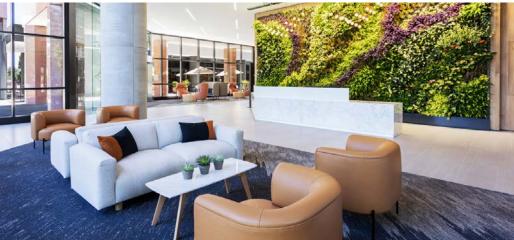

# EXPANSIVE TENANT LOUNGE

The New Tenant Lounge in Tower 2 Features a Conference Center, Open Collaboration Seating Areas and Games including Virtual Golf, Foosball, Shuffle Board and Air Hockey.

The Modern Fitness Center is a Cutting-Edge Offering with Showers and Locker Rooms.

### NEW ENTRY PLAZA

The New Entry Plaza Features Landscaping, Modern Directory & Monument Signage and Multiple Seating Areas.

The Class A Lobbies Feature Floor-to-Ceiling Glass Entryways, a Striking Living Wall and Seating Areas Directly Adjacent to the New Birk's Express.