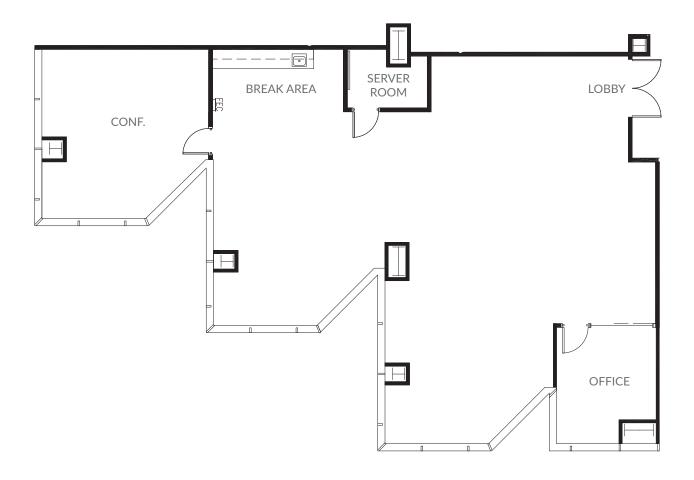

#### **SUITE 540**

- > 8 Offices
- > 7 Conference Rooms
- > Break Room

# TOWER 1 | 3945 FREEDOM CIRCLE

SUITE 540: ±8,920SF

SUITE 500: ±5,222 SF