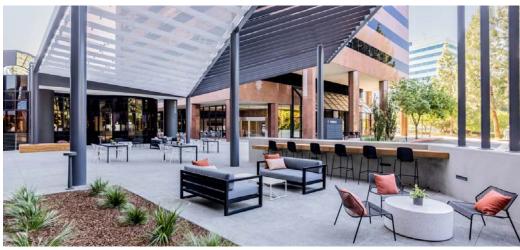

### NEW ENTRY PLAZA

The New Entry Plaza Features Landscaping, Modern Directory & Monument Signage and Multiple Seating Areas.

The Class A Lobbies Feature Floor-to-Ceiling Glass Entryways, a Striking Living Wall and Seating Areas Directly Adjacent to the New Birk's Express.